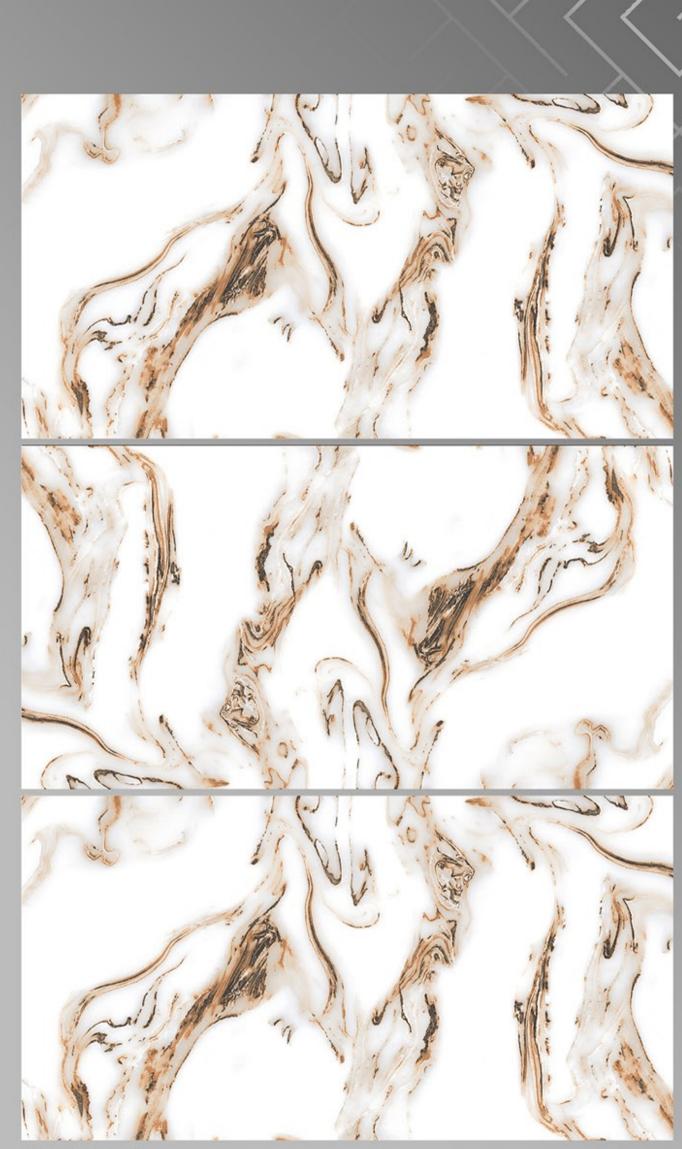

Amigo Brown 600 X 1200







Amigo Crema 600 X 1200





Amigo Verde 600 X 1200







#### ANTIQ CREMA 600 X 1200





#### ANTIQUE BEIGE 600 X 1200





#### ANTY SKY 600 X 1200





## ARMANI\_BEIGE





#### ARMANI\_BIANCO 600 X 1200





#### ARMANI\_GREY 600 X 1200





# ARMANI\_NERO





#### Aurisina Bone 600 X 1200





#### AZURO\_AZUL 600 X 1200





### AZURO\_BEIGE

600 X 1200





#### AZURO\_NERO 600 X 1200





Berlin Beige 600 X 1200





#### Blend Blue 600 X 1200





### BRECCIA STONE\_BEIGE 600 X 1200







#### BRECCIA STONE\_BLACK 600 X 1200









## BRISK BOTTOCHINO GREY

600 X 1200







#### CALCUTTA SMOKE 600 X 1200





## CAMBRIUSA\_CARRARA

600 X 1200





### CARRARA\_NATURAL 600 X 1200





#### CHOCO WAVE 600 X 1200





### CHOCOLINE 600 X 1200







#### COSMOS NAURAL 600 X 1200





# CREMA\_MARFIL 600 X 1200





#### DIANA BROWN 600 X 1200





#### Diana Madera 600 X 1200





## DYNO\_CLASSIC\_BEIGE

600 X 1200







### EBIZA\_CREMA 600 X 1200





### EBIZA\_GREY 600 X 1200





#### EFF\_011 600 X 1200





EFF\_05 600 X 1200





#### eff-01-3 600 X 1200





#### eff-03-1 600 X 1200





#### EMPERADOR\_BROWN 600 X 1200









#### EMPERADOR\_GREY 600 X 1200





#### EMPERALD\_WHITE 600 X 1200







#### EMPRADOR DARK 600 X 1200





# ENTHRA\_BEIGE





#### ENTHRA\_BROWN 600 X 1200





#### F-Honey Onyx Light 600 X 1200







#### Florena Brown 600 X 1200





## FLORENA GREEN (CROMA GREEN)

600 X 1200







## FUSSELLI\_AZUL

600 X 1200





### GINIPO\_GREY 600 X 1200





### GRAND\_ONYX\_WHITE

600 X 1200