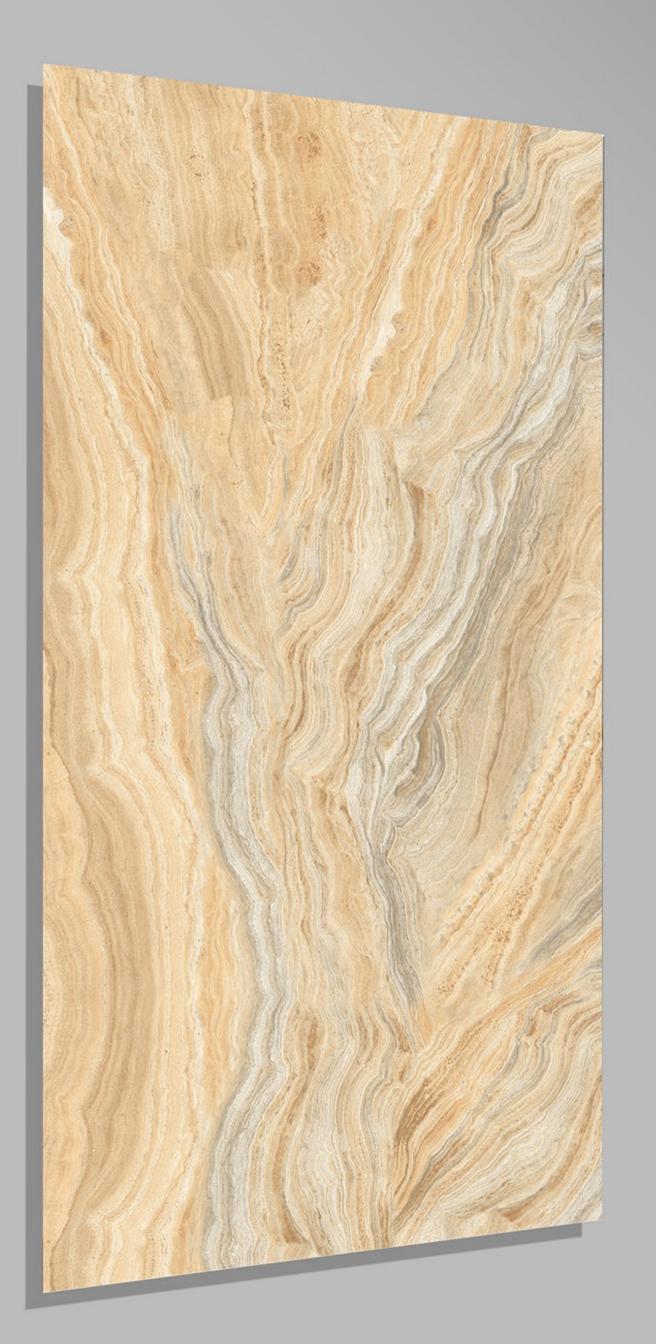

### GLOSSY SERIES

## 600X1200 MM



































#### 5002 Full X1 600 X 1200







#### 5002 Full X2 600 X 1200







#### 5002 Full X3 600 X 1200











### Adrina Stone Green

600 X 1200





#### Affulance Bianco 600 X 1200

**FINISH** GLOSSY

3 RANDOM





#### AFYON\_BEIGE 600 X 1200





#### AFYON\_GREY 600 X 1200





#### Agatha Blue 600 X 1200





## AGATHA\_BEIGE







AGATHA 600 X 1200





Alaska Natural (AGL) 600 X 1200





#### Amigo Bianco 600 X 1200





Amigo Brown 600 X 1200







Amigo Crema 600 X 1200





Amigo Verde 600 X 1200







#### ANTIQ CREMA 600 X 1200





#### ANTIQUE BEIGE 600 X 1200





#### ANTY SKY 600 X 1200





## ARMANI\_BEIGE





#### ARMANI\_BIANCO 600 X 1200





#### ARMANI\_GREY 600 X 1200





# ARMANI\_NERO





#### Aurisina Bone 600 X 1200





#### AZURO\_AZUL 600 X 1200





### AZURO\_BEIGE

600 X 1200





#### AZURO\_NERO 600 X 1200





Berlin Beige 600 X 1200





#### Blend Blue 600 X 1200





### BRECCIA STONE\_BEIGE 600 X 1200







#### BRECCIA STONE\_BLACK 600 X 1200









## BRISK BOTTOCHINO GREY

600 X 1200







#### CALCUTTA SMOKE 600 X 1200





## CAMBRIUSA\_CAR