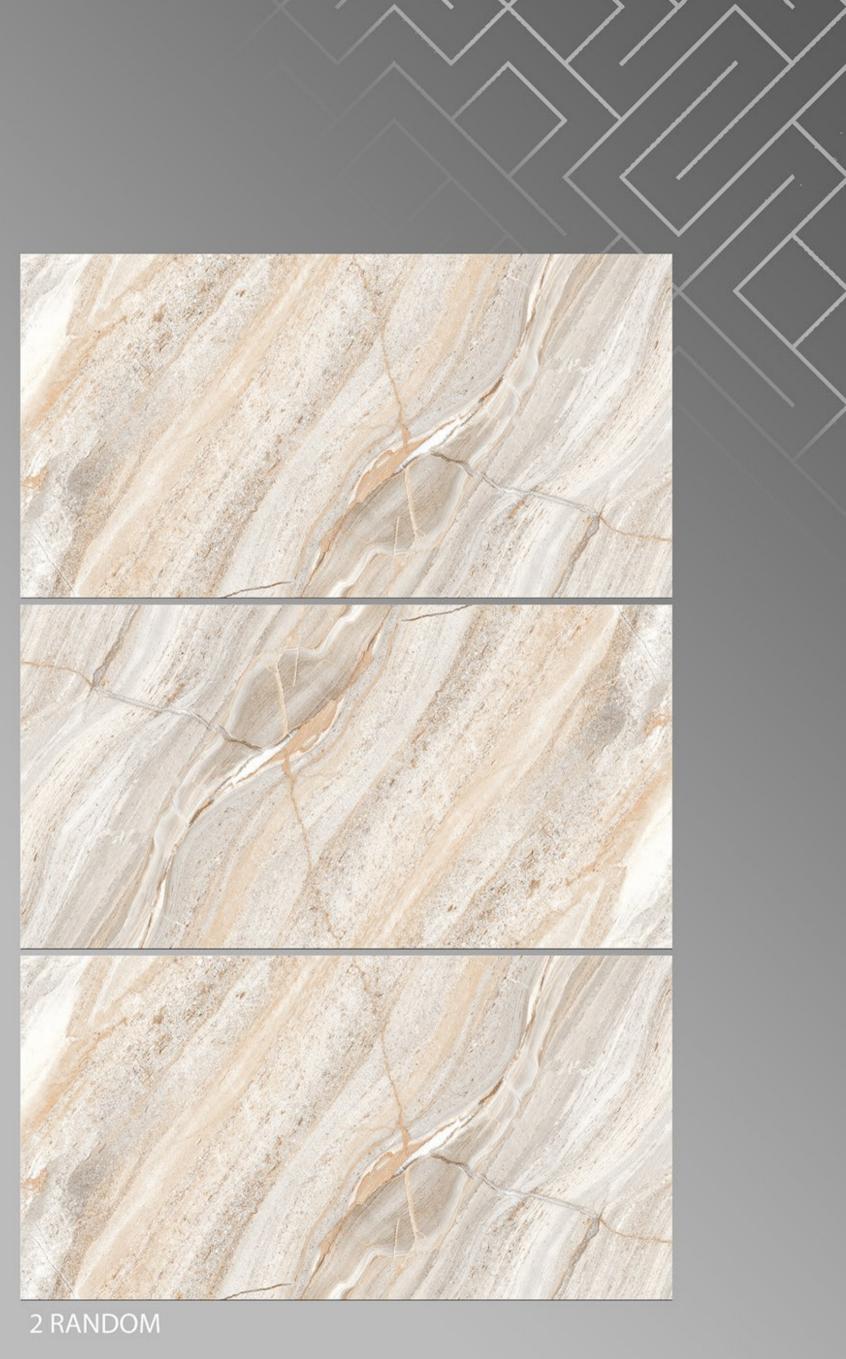

#### 5002 Full X1 600 X 1200







#### 5002 Full X2 600 X 1200







#### 5002 Full X3 600 X 1200











### Adrina Stone Green

600 X 1200





#### Affulance Bianco 600 X 1200

**FINISH** GLOSSY

3 RANDOM





#### AFYON\_BEIGE 600 X 1200





#### AFYON\_GREY 600 X 1200





#### Agatha Blue 600 X 1200





## AGATHA\_BEIGE







AGATHA 600 X 1200





Alaska Natural (AGL) 600 X 1200





#### Amigo Bianco 600 X 1200





Amigo Brown 600 X 1200







Amigo Crema 600 X 1200





Amigo Verde 600 X 1200







#### ANTIQ CREMA 600 X 1200





#### ANTIQUE BEIGE 600 X 1200





#### ANTY SKY 600 X 1200





## ARMANI\_BEIGE





#### ARMANI\_BIANCO 600 X 1200





#### ARMANI\_GREY 600 X 1200





# ARMANI\_NERO





#### Aurisina Bone 600 X 1200





#### AZURO\_AZUL 600 X 1200





### AZURO\_BEIGE

600 X 1200





#### AZURO\_NERO 600 X 1200





Berlin Beige 600 X 1200





#### Blend Blue 600 X 1200





### BRECCIA STONE\_BEIGE 600 X 1200







#### BRECCIA STONE\_BLACK 600 X 1200









## BRISK BOTTOCHINO GREY

600 X 1200







#### CALCUTTA SMOKE 600 X 1200





## CAMBRIUSA\_CARRARA

600 X 1200





### CARRARA\_NATURAL 600 X 1200





#### CHOCO WAVE 600 X 1200





### CHOCOLINE 600 X 1200







#### COSMOS NAURAL 600 X 1200





# CREMA\_MARFIL 600 X 1200





#### DIANA BROWN 600 X 1200





#### Diana Madera 600 X 1200





## DYNO\_CLASSIC\_BEIGE

600 X 1200







### EBIZA\_CREMA 600 X 1200





### EBIZA\_GREY 600 X 1200





#### EFF\_011 600 X 1200





EFF\_05 600 X 1200





#### eff-01-3 600 X 1200