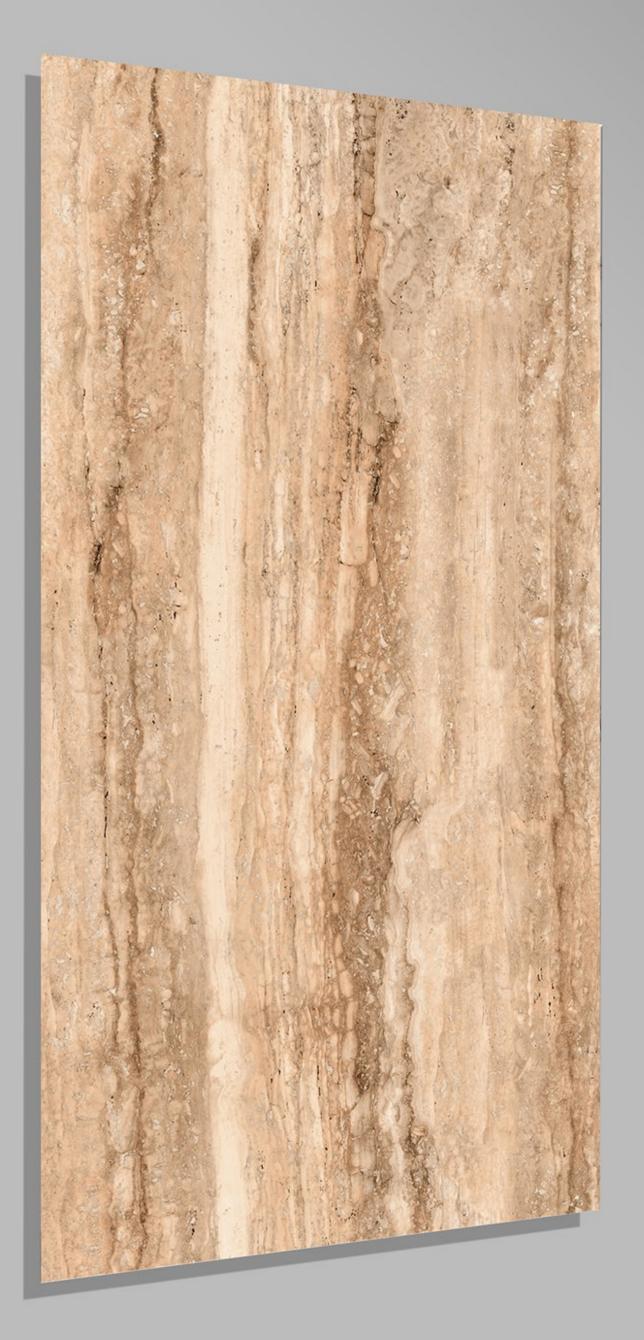

RADOR DARK 600 X 1200





# ENTHRA\_BEIGE





#### ENTHRA\_BROWN 600 X 1200





#### F-Honey Onyx Light 600 X 1200







#### Florena Brown 600 X 1200





## FLORENA GREEN (CROMA GREEN)

600 X 1200







## FUSSELLI\_AZUL

600 X 1200





### GINIPO\_GREY 600 X 1200





### GRAND\_ONYX\_WHITE

600 X 1200





#### HABANA\_BROWN 600 X 1200





#### HABANA\_GREY 600 X 1200





# IMPERIAL BIANCO600 X 1200





#### IMPERIAL DARK 600 X 1200





#### ITALIAN BOTTOCHINO GREY 600 X 1200







#### ITALIAN BOTTOCHINO\_BEIGE 600 X 1200







### ITALIAN BRECCIA BEIGE

600 X 1200





4 RANDOM



## LIGHT GLASS ONYX

600 X 1200





#### LITHIC BLACK 600 X 1200





#### LITHIC BLUE 600 X 1200





#### LITHIC BROWN 600 X 1200





#### LITHIC GREY 600 X 1200

FINISH glossy

1 RANDOM





#### MAJESTIC TRAVERTINO 600 X 1200







#### MARB532W 600 X 1200







#### Marbo Onyx 600 X 1200





#### MECEDONIA 600 X 1200





Monzy Crema 600 X 1200





#### MOON SATUARIO 600 X 1200





#### MOSAIC\_GREY 600 X 1200





#### NATURAL\_SLAT\_BEIGE 600 X 1200

FINISH GLOSSY



4 RANDOM







# NATURAL\_SLAT\_CREMA

600 X 1200

FINISH GLOSSY



4 RANDOM





#### NATURAL\_STONE 600 X 1200





#### NEBULA\_AZUL 600 X 1200





#### NEBULA\_BLACK 600 X 1200





# NEBULA\_NATURAL





#### NEBULA\_SILVER 600 X 1200

FINISH GLOSSY



3 RANDOM



# NERO EMPRADOR

600 X 1200





#### ONYX\_BEIGE 600 X 1200





#### ORB ZED 600 X 1200





#### PACIFIC DIANA 600 X 1200





#### PASSION PULPIS BEIGE 600 X 1200

FINISH glossy



4 RANDOM



#### PASSION PULPIS BROWN 600 X 1200