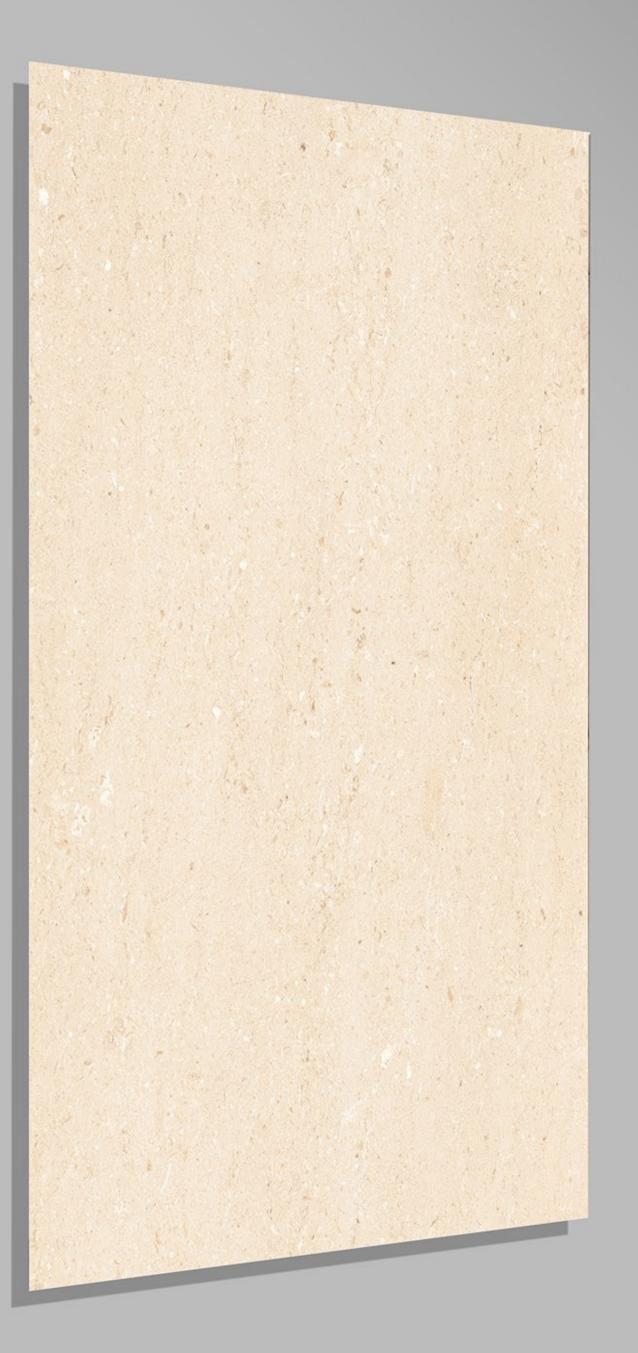

### GLOSSY SERIES

## 600X1200 MM



































#### 5002 Full X1 600 X 1200







#### 5002 Full X2 600 X 1200







#### 5002 Full X3 600 X 1200











### Adrina Stone Green

600 X 1200





#### Affulance Bianco 600 X 1200

**FINISH** GLOSSY

3 RANDOM





#### AFYON\_BEIGE 600 X 1200





#### AFYON\_GREY 600 X 1200





#### Agatha Blue 600 X 1200





## AGATHA\_BEIGE







AGATHA 600 X 1200





Alaska Natural (AGL) 600 X 1200





#### Amigo Bianco 600 X 1200





Amigo Brown 600 X 1200







Amigo Crema 600 X 1200





Amigo Verde 600 X 1200







#### ANTIQ CREMA 600 X 1200





#### ANTIQUE BEIGE 600 X 1200





#### ANTY SKY 600 X 1200





## ARMANI\_BEIGE





#### ARMANI\_BIANCO 600 X 1200





#### ARMANI\_GREY 600 X 1200





# ARMANI\_NERO





#### Aurisina Bone 600 X 1200





#### AZURO\_AZUL 600