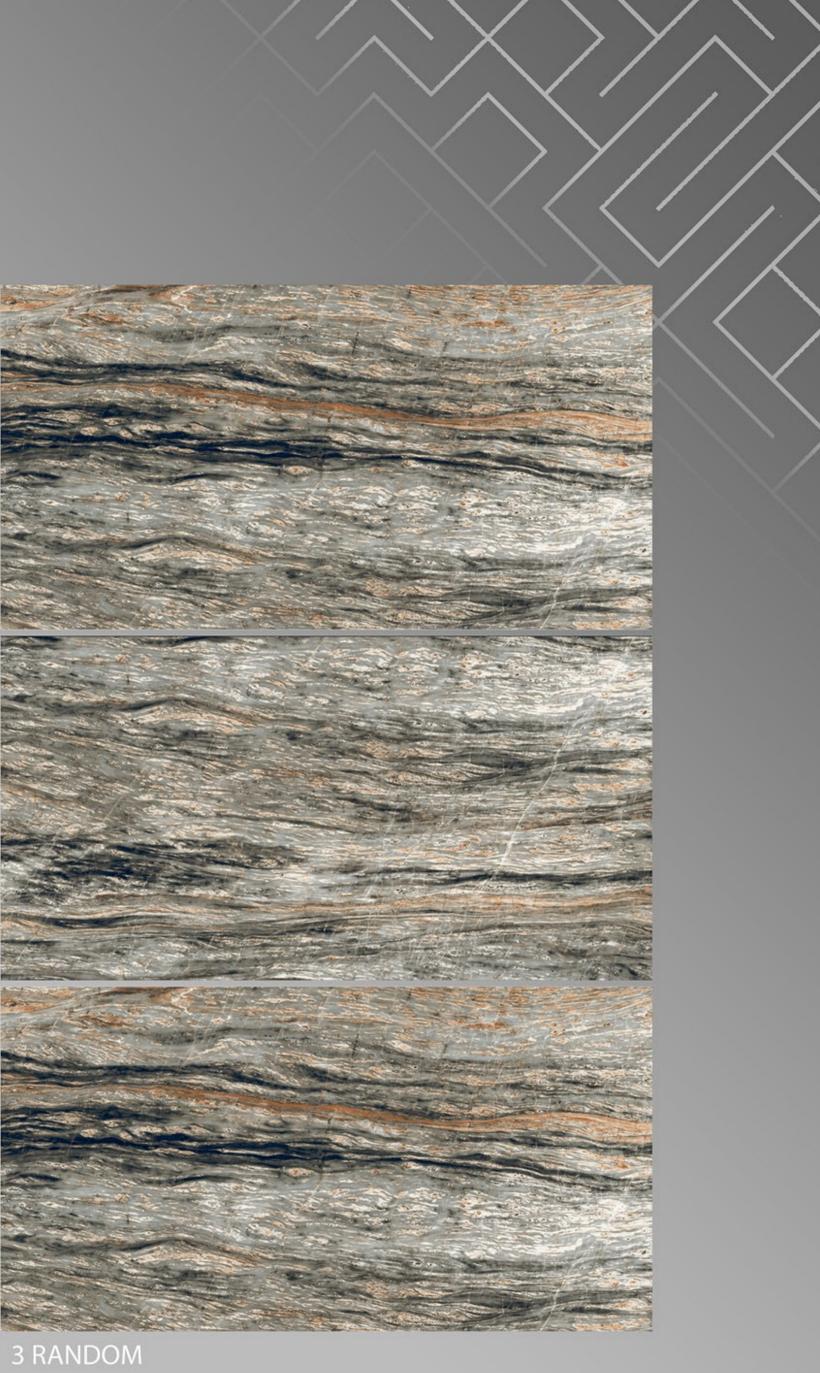

IFIC DIANA 600 X 1200





#### PASSION PULPIS BEIGE 600 X 1200

FINISH glossy



4 RANDOM



#### PASSION PULPIS BROWN 600 X 1200







Pearl\_Onyx 600 X 1200





#### Pulpis\_Crema 600 X 1200





#### PULPIS\_GREY 600 X 1200





#### REAL SATUARIO 600 X 1200





#### REGAL ONYX 600 X 1200





#### ROSSALIA\_WHITE 600 X 1200





# satuario classic Crema 600 X 1200 FINISH GLOSSY

4 RANDOM





### SCARLET MINT 600 X 1200





#### Serenia Grey 600 X 1200

FINISH GLOSSY

2 RANDOM





#### Serenia Silver 600 X 1200





#### SILVER\_WAVE 600 X 1200





#### SOUL\_BEIGE 600 X 1200





#### SOUL\_BROWN 600 X 1200





#### SOUL\_GREY 600 X 1200





#### Terazzo Verde Light 600 X 1200





#### Terazzo Verde 600 X 1200





## THASOS SATUARIO

600 X 1200





Titan River 600 X 1200





#### TORANO\_CALCATTA 600 X 1200







#### TRAVENTIN\_BEIGE 600 X 1200





# TRAVERTINE GRAY600 X 1200

FINISH glossy

5 RANDOM





# Travertine\_BEIGE





### TRAVERTINO BRONZE

600 X 1200

**FINISH** GLOSSY

we wanted 3 RANDOM





#### Travertino 600 X 1200

**FINISH** GLOSSY

t mm t and a second the superior .

2 RANDOM

The man to have t and the The P A TABLET A R. T. T. S. S. S. S. the ment and the states an Test an See. S. MARINE S all and



### TUSCANY BLACK 600 X 1200





### Tuscany Gold 600 X 1200





#### Tuscany Onyx Blue 600 X 1200







### TUSCANY WHITE 600 X 1200





# TYPHONE BEIGE600 X 1200





#### **TYPHONE WHITE** 600 X 1200





### VANILA\_ONYX 600 X 1200





### Veneto Arrora 600 X 1200





#### Veneto Dyno 600 X 1200





#### Veneto Grey 600 X 12