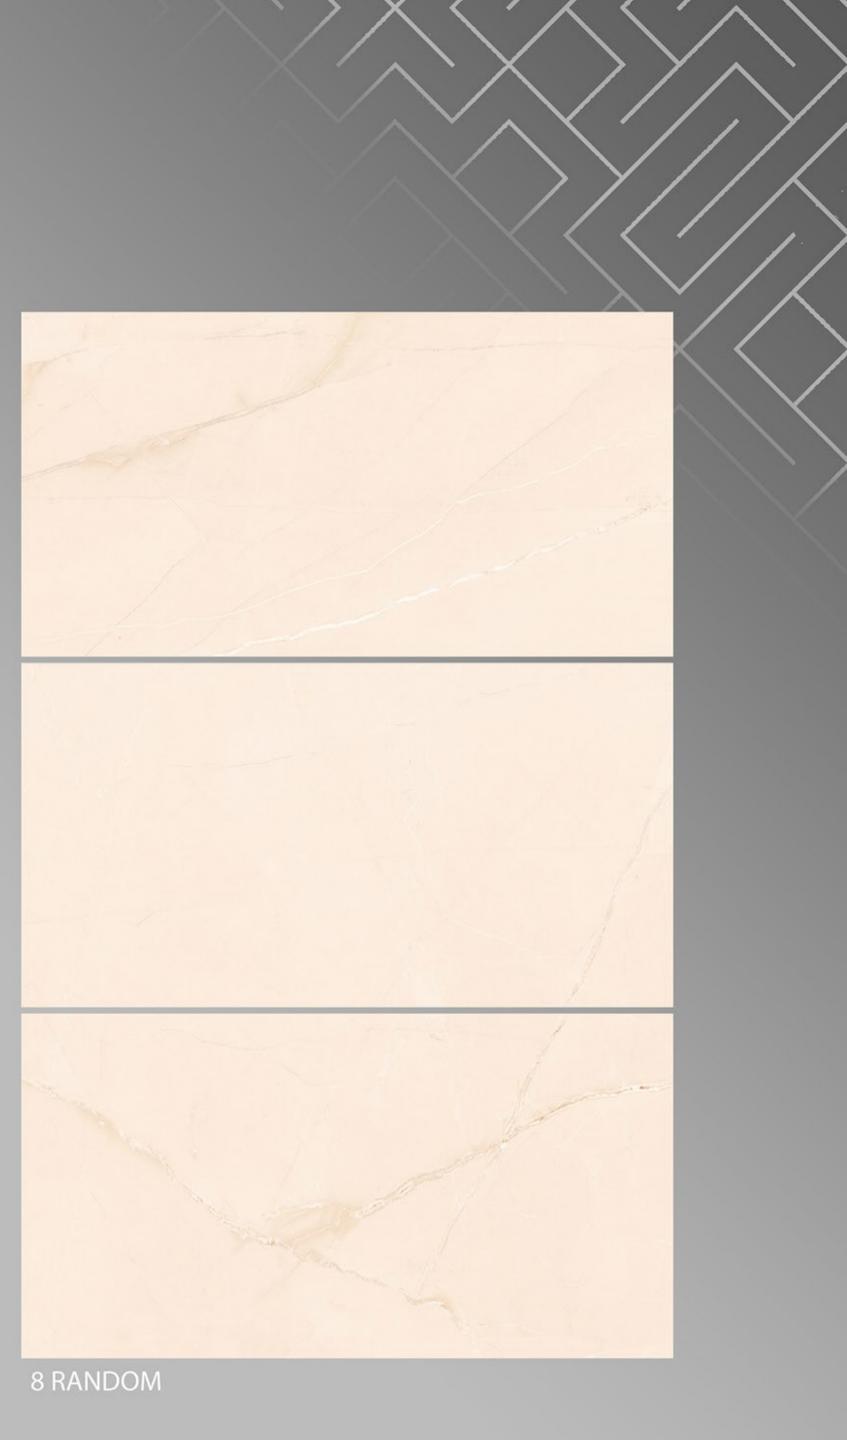

1200







#### Marbo Onyx 600 X 1200





#### MECEDONIA 600 X 1200





Monzy Crema 600 X 1200





#### MOON SATUARIO 600 X 1200





#### MOSAIC\_GREY 600 X 1200





#### NATURAL\_SLAT\_BEIGE 600 X 1200

FINISH GLOSSY



4 RANDOM







# NATURAL\_SLAT\_CREMA

600 X 1200

FINISH GLOSSY



4 RANDOM





#### NATURAL\_STONE 600 X 1200





#### NEBULA\_AZUL 600 X 1200





#### NEBULA\_BLACK 600 X 1200





# NEBULA\_NATURAL





#### NEBULA\_SILVER 600 X 1200

FINISH GLOSSY



3 RANDOM



# NERO EMPRADOR

600 X 1200





#### ONYX\_BEIGE 600 X 1200





#### ORB ZED 600 X 1200





#### PACIFIC DIANA 600 X 1200





#### PASSION PULPIS BEIGE 600 X 1200

FINISH glossy



4 RANDOM



#### PASSION PULPIS BROWN 600 X 1200







Pearl\_Onyx 600 X 1200





#### Pulpis\_Crema 600 X 1200





#### PULPIS\_GREY 600 X 1200





#### REAL SATUARIO 600 X 1200





#### REGAL ONYX 600 X 1200





#### ROSSALIA\_WHITE 600 X 1200





# satuario classic Crema 600 X 1200 FINISH GLOSSY

4 RANDOM





### SCARLET MINT 600 X 1200





#### Serenia Grey 600 X 1200

FINISH GLOSSY

2 RANDOM





#### Serenia Silver 600 X 1200





#### SILVER\_WAVE 600 X 1200





#### SOUL\_BEIGE 600 X 1200





#### SOUL\_BROWN 600 X 1200





#### SOUL\_GREY 600 X 1200





#### Terazzo Verde Light 600 X 1200





#### Terazzo Verde 600 X 1200





## THASOS SATUARIO

600 X 1200





Titan River 600 X 1200





#### TORANO\_CALCATTA 600 X 1200







#### TRAVENTIN\_BEIGE 600 X 1200





# TRAVERTINE GRAY600 X 1200

FINISH glossy

5 RANDOM





# Travertine\_BEIGE





### TRAVERTINO BRONZE

600 X 120