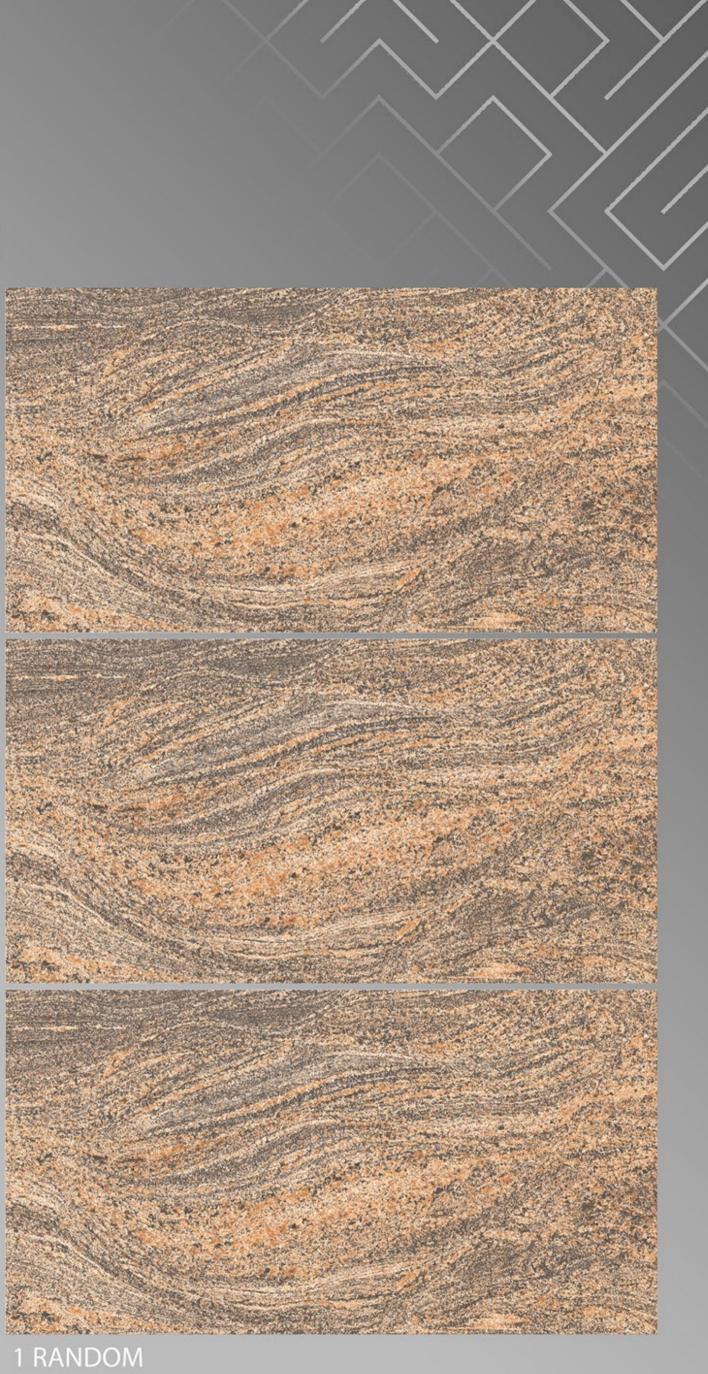

X 1200





#### EMPERALD\_WHITE 600 X 1200







#### EMPRADOR DARK 600 X 1200





# ENTHRA\_BEIGE





#### ENTHRA\_BROWN 600 X 1200





#### F-Honey Onyx Light 600 X 1200







#### Florena Brown 600 X 1200





## FLORENA GREEN (CROMA GREEN)

600 X 1200







## FUSSELLI\_AZUL

600 X 1200





### GINIPO\_GREY 600 X 1200





### GRAND\_ONYX\_WHITE

600 X 1200





#### HABANA\_BROWN 600 X 1200





#### HABANA\_GREY 600 X 1200





# IMPERIAL BIANCO600 X 1200





#### IMPERIAL DARK 600 X 1200





#### ITALIAN BOTTOCHINO GREY 600 X 1200







#### ITALIAN BOTTOCHINO\_BEIGE 600 X 1200







### ITALIAN BRECCIA BEIGE

600 X 1200





4 RANDOM



## LIGHT GLASS ONYX

600 X 1200





#### LITHIC BLACK 600 X 1200





#### LITHIC BLUE 600 X 1200





#### LITHIC BROWN 600 X 1200





#### LITHIC GREY 600 X 1200

FINISH glossy

1 RANDOM





#### MAJESTIC TRAVERTINO 600 X 1200







#### MARB532W 600 X 1200







#### Marbo Onyx 600 X 1200





#### MECEDONIA 600 X 1200





Monzy Crema 600 X 1200





#### MOON SATUARIO 600 X 1200





#### MOSAIC\_GREY 600 X 1200





#### NATURAL\_SLAT\_BEIGE 600 X 1200

FINISH GLOSSY



4 RANDOM







# NATURAL\_SLAT\_CREMA

600 X 1200

FINISH GLOSSY



4 RANDOM





#### NATURAL\_STONE 600 X 1200





#### NEBULA\_AZUL 600 X 1200





#### NEBULA\_BLACK 600 X 1200





# NEBULA\_NATURAL





#### NEBULA\_SILVER 600 X 1200

FINISH GLOSSY



3 RANDOM



# NERO EMPRADOR

600 X 1200





#### ONYX\_BEIGE 600 X 1200





#### ORB ZED 600 X 1200





#### PACIFIC DIANA 600 X 1200





#### PASSION PULPIS BEIGE 600 X 1200

FINISH g