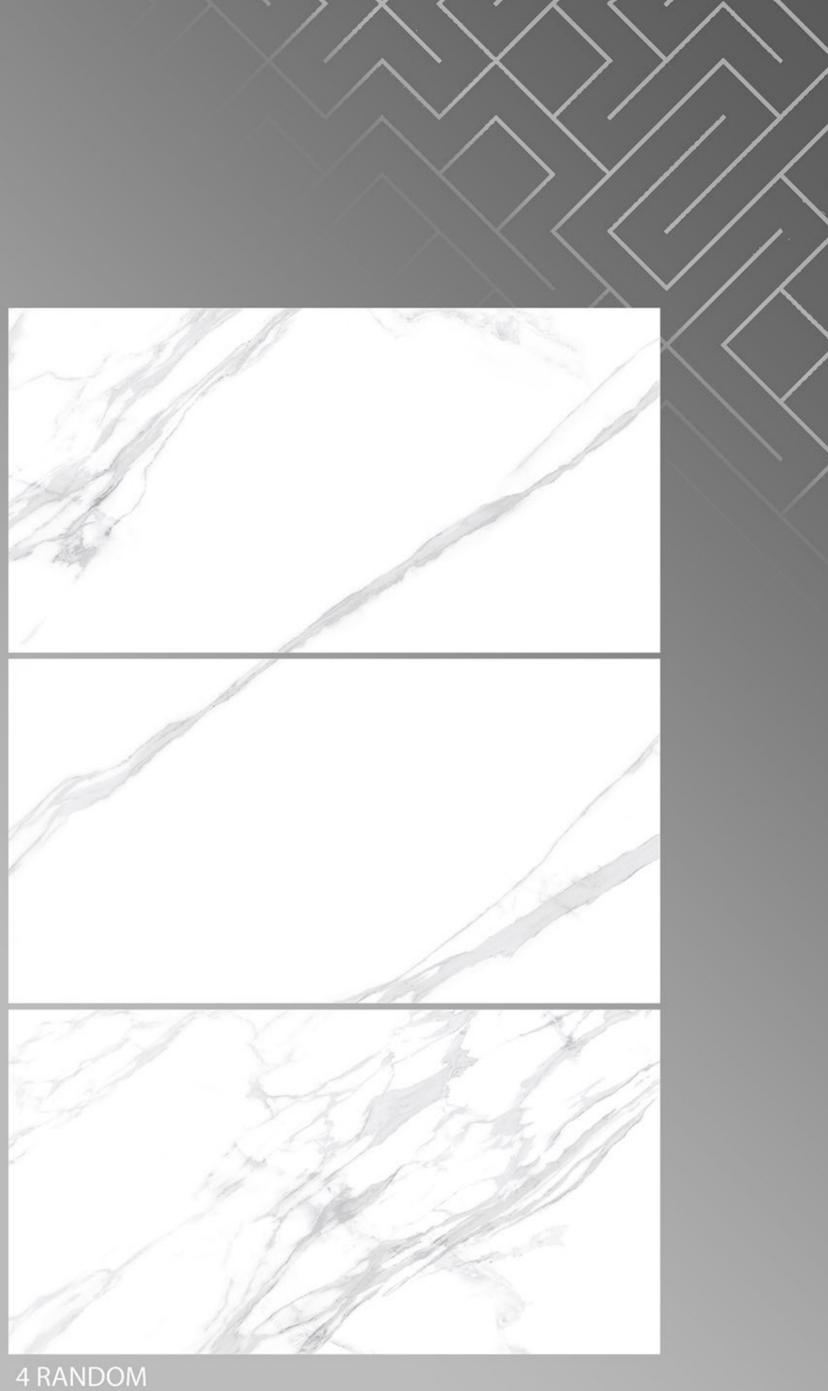

1200





#### F-Honey Onyx Light 600 X 1200







#### Florena Brown 600 X 1200





## FLORENA GREEN (CROMA GREEN)

600 X 1200







## FUSSELLI\_AZUL

600 X 1200





### GINIPO\_GREY 600 X 1200





### GRAND\_ONYX\_WHITE

600 X 1200





#### HABANA\_BROWN 600 X 1200





#### HABANA\_GREY 600 X 1200





# IMPERIAL BIANCO600 X 1200





#### IMPERIAL DARK 600 X 1200





#### ITALIAN BOTTOCHINO GREY 600 X 1200







#### ITALIAN BOTTOCHINO\_BEIGE 600 X 1200







### ITALIAN BRECCIA BEIGE

600 X 1200





4 RANDOM



## LIGHT GLASS ONYX

600 X 1200





#### LITHIC BLACK 600 X 1200





#### LITHIC BLUE 600 X 1200





#### LITHIC BROWN 600 X 1200





#### LITHIC GREY 600 X 1200

FINISH glossy

1 RANDOM





#### MAJESTIC TRAVERTINO 600 X 1200







#### MARB532W 600 X 1200







#### Marbo Onyx 600 X 1200





#### MECEDONIA 600 X 1200





Monzy Crema 600 X 1200





#### MOON SATUARIO 600 X 1200





#### MOSAIC\_GREY 600 X 1200





#### NATURAL\_SLAT\_BEIGE 600 X 1200

FINISH GLOSSY



4 RANDOM







# NATURAL\_SLAT\_CREMA

600 X 1200

FINISH GLOSSY



4 RANDOM





#### NATURAL\_STONE 600 X 1200





#### NEBULA\_AZUL 600 X 1200





#### NEBULA\_BLACK 600 X 1200





# NEBULA\_NATURAL





#### NEBULA\_SILVER 600 X 1200

FINISH GLOSSY



3 RANDOM



# NERO EMPRADOR

600 X 1200





#### ONYX\_BEIGE 600 X 1200





#### ORB ZED 600 X 1200





#### PACIFIC DIANA 600 X 1200





#### PASSION PULPIS BEIGE 600 X 1200

FINISH glossy



4 RANDOM



#### PASSION PULPIS BROWN 600 X 1200







Pearl\_Onyx 600 X 1200





#### Pulpis\_Crema 600 X 1200





####