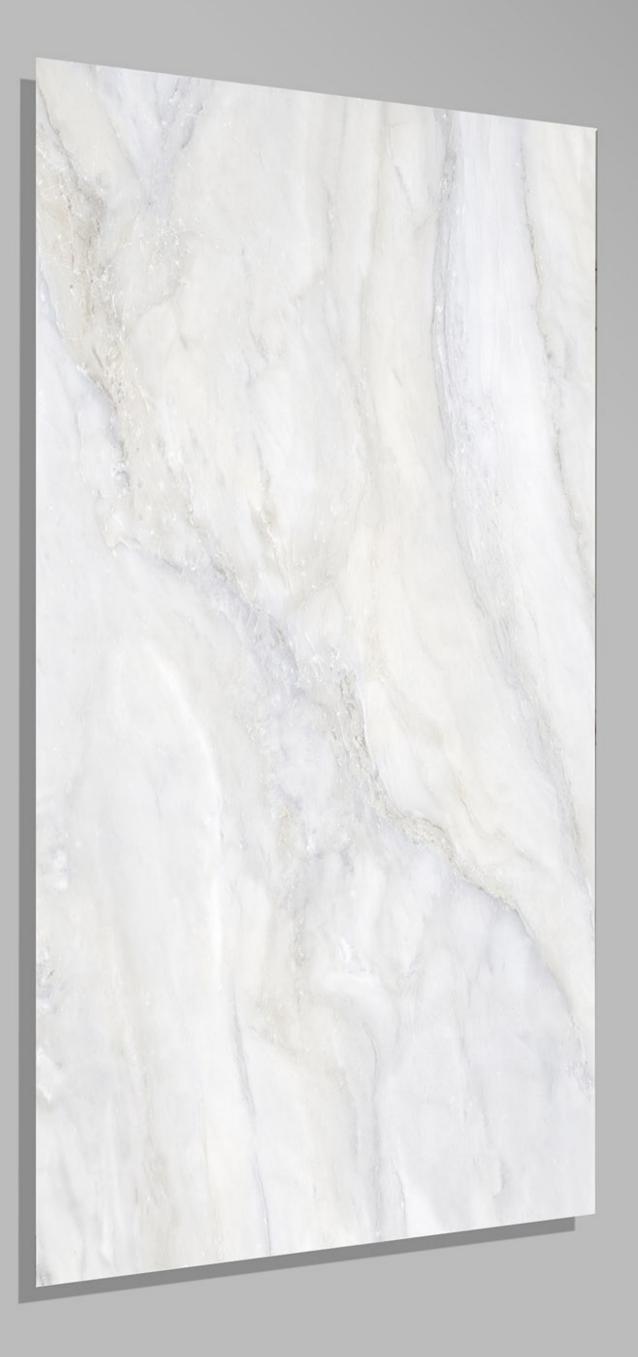

## SOUL\_GREY 600 X 1200





#### Terazzo Verde Light 600 X 1200





#### Terazzo Verde 600 X 1200





## THASOS SATUARIO

600 X 1200





Titan River 600 X 1200





#### TORANO\_CALCATTA 600 X 1200







#### TRAVENTIN\_BEIGE 600 X 1200





# TRAVERTINE GRAY600 X 1200

FINISH glossy

5 RANDOM





# Travertine\_BEIGE





### TRAVERTINO BRONZE

600 X 1200

**FINISH** GLOSSY

we wanted 3 RANDOM





#### Travertino 600 X 1200

**FINISH** GLOSSY

t mm t and a second the superior .

2 RANDOM

The man to have t and the The P A TABLET A R. T. T. S. S. S. S. the ment and the states an Test an See. S. MARINE S all and



### TUSCANY BLACK 600 X 1200





### Tuscany Gold 600 X 1200





#### Tuscany Onyx Blue 600 X 1200







### TUSCANY WHITE 600 X 1200





# TYPHONE BEIGE600 X 1200





#### **TYPHONE WHITE** 600 X 1200





### VANILA\_ONYX 600 X 1200





### Veneto Arrora 600 X 1200





#### Veneto Dyno 600 X 1200





#### Veneto Grey 600 X 1200





### VIVANTA\_ONYX\_WHITE 600 X 1200





#### WHITE\_IMPERIAL 600 X 1200