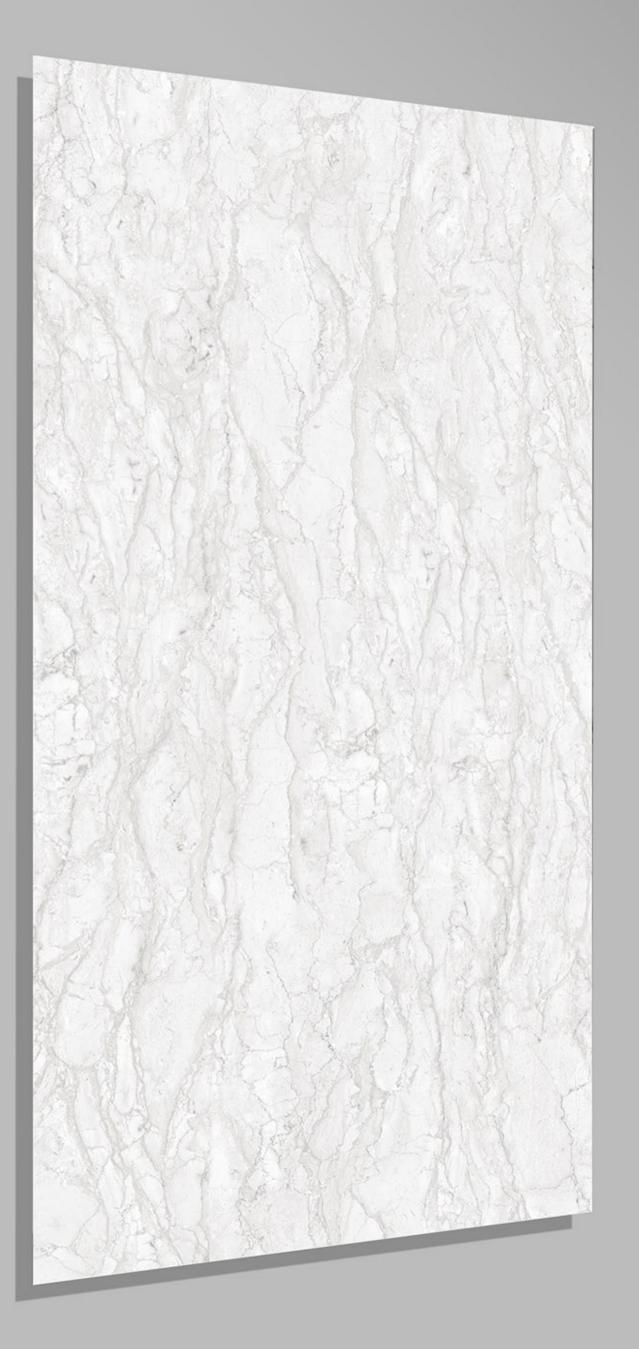

4 RANDOM





#### NATURAL\_STONE 600 X 1200





#### NEBULA\_AZUL 600 X 1200





#### NEBULA\_BLACK 600 X 1200





# NEBULA\_NATURAL





#### NEBULA\_SILVER 600 X 1200

FINISH GLOSSY



3 RANDOM



# NERO EMPRADOR

600 X 1200





#### ONYX\_BEIGE 600 X 1200





#### ORB ZED 600 X 1200





#### PACIFIC DIANA 600 X 1200





#### PASSION PULPIS BEIGE 600 X 1200

FINISH glossy



4 RANDOM



#### PASSION PULPIS BROWN 600 X 1200







Pearl\_Onyx 600 X 1200





#### Pulpis\_Crema 600 X 1200





#### PULPIS\_GREY 600 X 1200





#### REAL SATUARIO 600 X 1200





#### REGAL ONYX 600 X 1200





#### ROSSALIA\_WHITE 600 X 1200





# satuario classic Crema 600 X 1200 FINISH GLOSSY

4 RANDOM





### SCARLET MINT 600 X 1200





#### Serenia Grey 600 X 1200

FINISH GLOSSY

2 RANDOM





#### Serenia Silver 600 X 1200





#### SILVER\_WAVE 600 X 1200





#### SOUL\_BEIGE 600 X 1200





#### SOUL\_BROWN 600 X 1200





#### SOUL\_GREY 600 X 1200





#### Terazzo Verde Light 600 X 1200





#### Terazzo Verde 600 X 1200





## THASOS SATUARIO

600 X 1200





Titan River 600 X 1200





#### TORANO\_CALCATTA 600 X 1200







#### TRAVENTIN\_BEIGE 600 X 1200





# TRAVERTINE GRAY600 X 1200

FINISH glossy

5 RANDOM





# Travertine\_BEIGE





### TRAVERTINO BRONZE

600 X 1200

**FINISH** GLOSSY

we wanted 3 RANDOM





#### Travertino 600 X 1200

**FINISH** GLOSSY

t mm t and a second the superior .

2 RANDOM

The man to have t and the The P A TABLET A R. T. T. S. S. S. S. the ment and the states an Test an See. S. MARINE S all and



### TUSCANY BLACK 600 X 1200