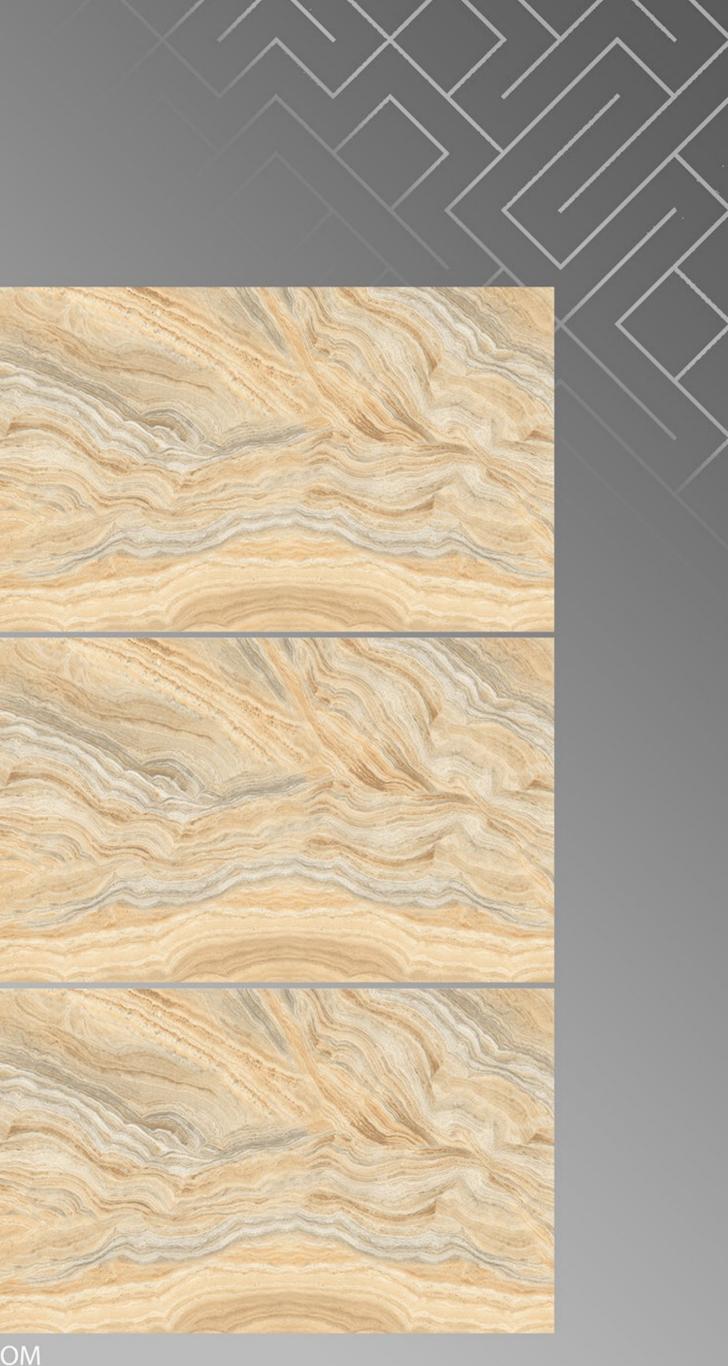

### GLOSSY SERIES

## 600X1200 MM



































#### 5002 Full X1 600 X 1200







#### 5002 Full X2 600 X 1200







#### 5002 Full X3 600 X 1200











### Adrina Stone Green

600 X 1200





#### Affulance Bianco 600 X 1200

**FINISH** GLOSSY

3 RANDOM





#### AFYON\_BEIGE 600 X 1200





#### AFYON\_GREY 600 X 1200





#### Agatha Blue 600 X 1200





## AGATHA\_BEIGE







AGATHA 600 X 1200





Alaska Natural (AGL) 600 X 1200





#### Amigo Bianco 600 X 1200





Amigo Brown 600 X 1200







Amigo Crema 600 X 1200





Amigo Verde 600 X 1200







#### ANTIQ CREMA 600 X 1200





#### ANTIQUE BEIGE 600 X 1200





#### ANTY SKY 600 X 1200





## ARMANI\_BEIGE





#### ARMANI\_BIANCO 600 X 1200





#### ARMANI\_GREY 600 X 1200





# ARMANI\_NERO





#### Aurisina Bone 600 X 1200





#### AZURO\_AZUL 600 X 1200





### AZURO\_BEIGE

600 X 1200





#### AZURO\_NERO 600 X 1200





Berlin Beige 600 X 1200





#### Blend Blue 600 X 1200





### BRECCIA STONE\_BEIGE 600 X 1200







#### BRECCIA STONE\_BLACK 600 X 1200









## BRISK BOTTOCHINO GREY

600 X 1200







#### CALCUTTA SMOKE 600 X 1200





## CAMBRIUSA\_CARRARA

600 X 1200