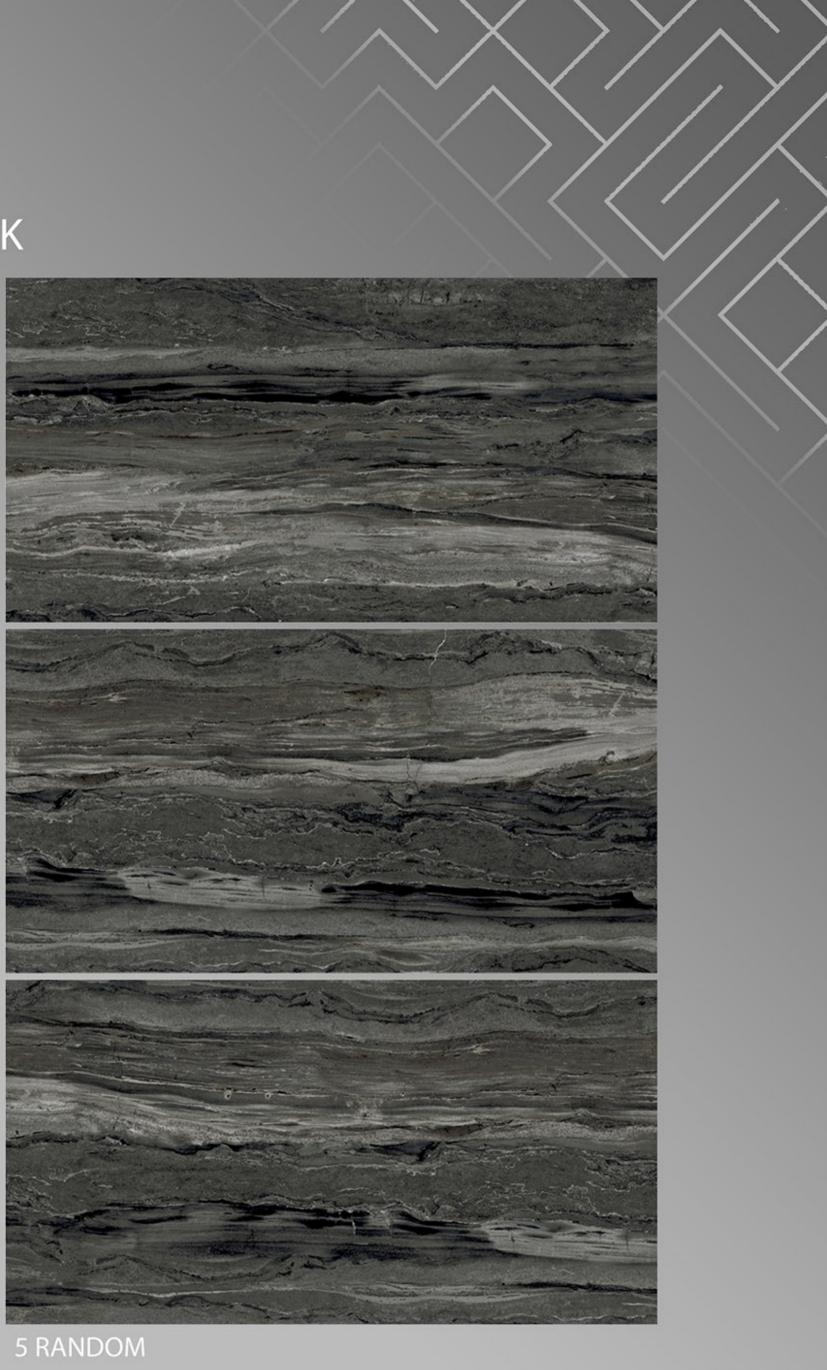

NO GREY 600 X 1200







#### ITALIAN BOTTOCHINO\_BEIGE 600 X 1200







### ITALIAN BRECCIA BEIGE

600 X 1200





4 RANDOM



## LIGHT GLASS ONYX

600 X 1200





#### LITHIC BLACK 600 X 1200





#### LITHIC BLUE 600 X 1200





#### LITHIC BROWN 600 X 1200





#### LITHIC GREY 600 X 1200

FINISH glossy

1 RANDOM





#### MAJESTIC TRAVERTINO 600 X 1200







#### MARB532W 600 X 1200







#### Marbo Onyx 600 X 1200





#### MECEDONIA 600 X 1200





Monzy Crema 600 X 1200





#### MOON SATUARIO 600 X 1200





#### MOSAIC\_GREY 600 X 1200





#### NATURAL\_SLAT\_BEIGE 600 X 1200

FINISH GLOSSY



4 RANDOM







# NATURAL\_SLAT\_CREMA

600 X 1200

FINISH GLOSSY



4 RANDOM





#### NATURAL\_STONE 600 X 1200





#### NEBULA\_AZUL 600 X 1200





#### NEBULA\_BLACK 600 X 1200





# NEBULA\_NATURAL





#### NEBULA\_SILVER 600 X 1200

FINISH GLOSSY



3 RANDOM



# NERO EMPRADOR

600 X 1200





#### ONYX\_BEIGE 600 X 1200





#### ORB ZED 600 X 1200





#### PACIFIC DIANA 600 X 1200





#### PASSION PULPIS BEIGE 600 X 1200

FINISH glossy



4 RANDOM



#### PASSION PULPIS BROWN 600 X 1200







Pearl\_Onyx 600 X 1200





#### Pulpis\_Crema 600 X 1200





#### PULPIS\_GREY 600 X 1200





#### REAL SATUARIO 600 X 1200





#### REGAL ONYX 600 X 1200





#### ROSSALIA\_WHITE 600 X 1200





# satuario classic Crema 600 X 1200 FINISH GLOSSY

4 RANDOM





### SCARLET MINT 600 X 1200





#### Serenia Grey 600 X 1200

FINISH GLOSSY

2 RANDOM





#### Serenia Silver 600 X 1200





#### SILVER\_WAVE 600 X 1200





#### SOUL\_BEIGE 600 X 1200





#### SOUL\