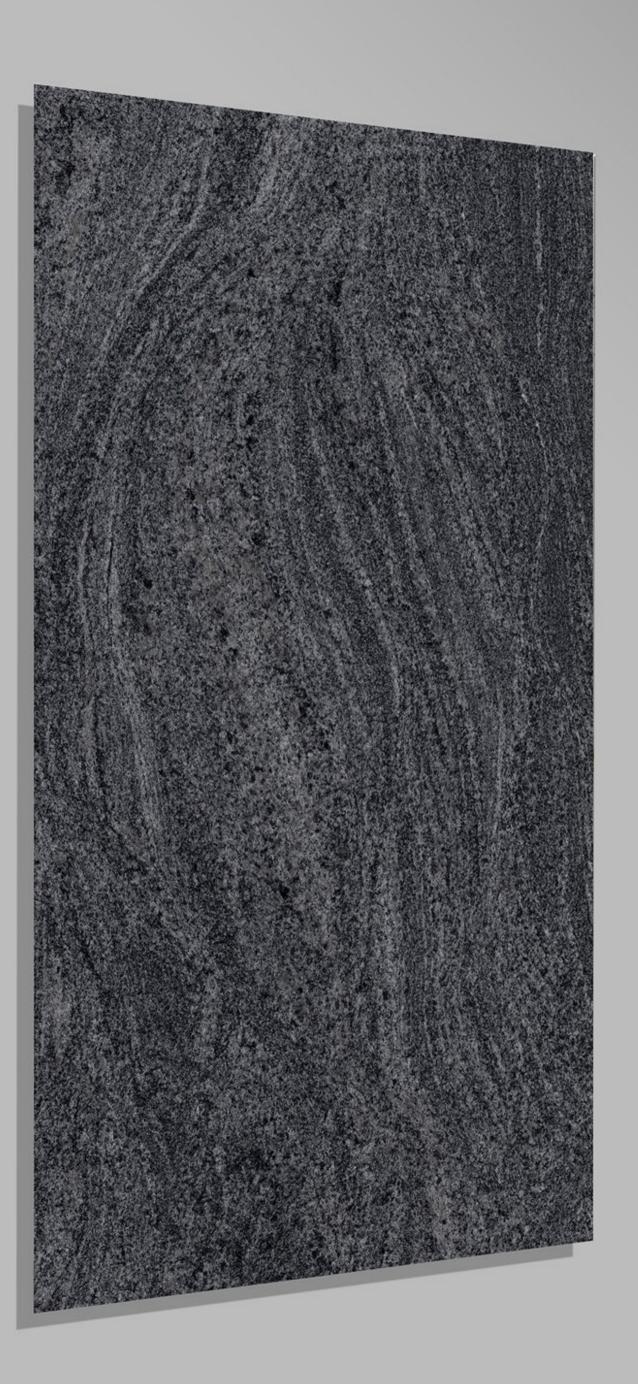

#### eff-03-1 600 X 1200





#### EMPERADOR\_BROWN 600 X 1200









#### EMPERADOR\_GREY 600 X 1200





#### EMPERALD\_WHITE 600 X 1200







#### EMPRADOR DARK 600 X 1200





# ENTHRA\_BEIGE





#### ENTHRA\_BROWN 600 X 1200





#### F-Honey Onyx Light 600 X 1200







#### Florena Brown 600 X 1200





## FLORENA GREEN (CROMA GREEN)

600 X 1200







## FUSSELLI\_AZUL

600 X 1200





### GINIPO\_GREY 600 X 1200





### GRAND\_ONYX\_WHITE

600 X 1200





#### HABANA\_BROWN 600 X 1200





#### HABANA\_GREY 600 X 1200





# IMPERIAL BIANCO600 X 1200





#### IMPERIAL DARK 600 X 1200





#### ITALIAN BOTTOCHINO GREY 600 X 1200







#### ITALIAN BOTTOCHINO\_BEIGE 600 X 1200







### ITALIAN BRECCIA BEIGE

600 X 1200





4 RANDOM



## LIGHT GLASS ONYX

600 X 1200





#### LITHIC BLACK 600 X 1200





#### LITHIC BLUE 600 X 1200





#### LITHIC BROWN 600 X 1200





#### LITHIC GREY 600 X 1200

FINISH glossy

1 RANDOM





#### MAJESTIC TRAVERTINO 600 X 1200







#### MARB532W 600 X 1200







#### Marbo Onyx 600 X 1200





#### MECEDONIA 600 X 1200





Monzy Crema 600 X 1200





#### MOON SATUARIO 600 X 1200





#### MOSAIC\_GREY 600 X 1200





#### NATURAL\_SLAT\_BEIGE 600 X 1200

FINISH GLOSSY



4 RANDOM







# NATURAL\_SLAT\_CREMA

600 X 1200

FINISH GLOSSY



4 RANDOM





#### NATURAL\_STONE 600 X 1200





#### NEBULA\_AZUL 600 X 1200





#### NEBULA\_BLACK 600 X 1200





# NEBULA\_NATURAL





#### NEBULA\_SILVER 600 X 1200

FINISH GLOSSY



3 RANDOM



# NERO EMPRADOR

600 X 1200





#### ONYX\_BEIGE 600 X 1200





#### ORB ZE