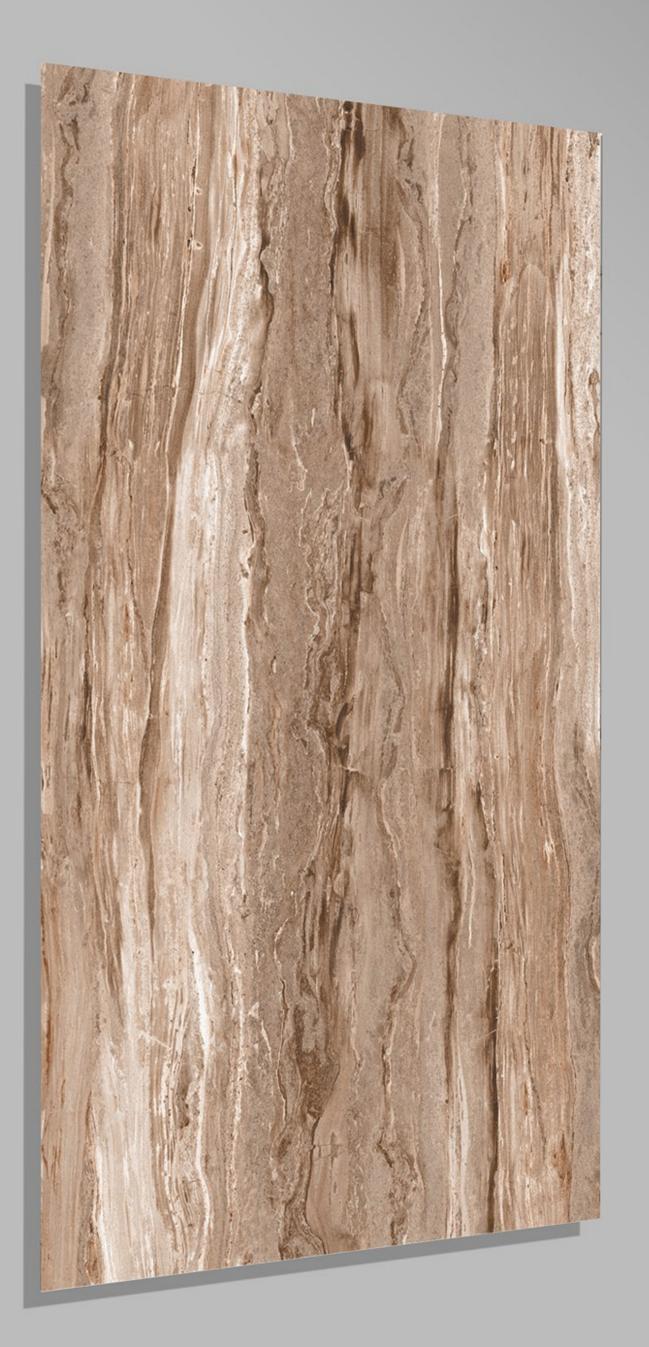

GREY 600 X 1200







#### ITALIAN BOTTOCHINO\_BEIGE 600 X 1200







### ITALIAN BRECCIA BEIGE

600 X 1200





4 RANDOM



## LIGHT GLASS ONYX

600 X 1200





#### LITHIC BLACK 600 X 1200





#### LITHIC BLUE 600 X 1200





#### LITHIC BROWN 600 X 1200





#### LITHIC GREY 600 X 1200

FINISH glossy

1 RANDOM





#### MAJESTIC TRAVERTINO 600 X 1200







#### MARB532W 600 X 1200







#### Marbo Onyx 600 X 1200





#### MECEDONIA 600 X 1200





Monzy Crema 600 X 1200





#### MOON SATUARIO 600 X 1200





#### MOSAIC\_GREY 600 X 1200





#### NATURAL\_SLAT\_BEIGE 600 X 1200

FINISH GLOSSY



4 RANDOM







# NATURAL\_SLAT\_CREMA

600 X 1200

FINISH GLOSSY



4 RANDOM





#### NATURAL\_STONE 600 X 1200





#### NEBULA\_AZUL 600 X 1200





#### NEBULA\_BLACK 600 X 1200





# NEBULA\_NATURAL





#### NEBULA\_SILVER 600 X 1200

FINISH GLOSSY



3 RANDOM



# NERO EMPRADOR

600 X 1200





#### ONYX\_BEIGE 600 X 1200





#### ORB ZED 600 X 1200





#### PACIFIC DIANA 600 X 1200





#### PASSION PULPIS BEIGE 600 X 1200

FINISH glossy



4 RANDOM



#### PASSION PULPIS BROWN 600 X 1200







Pearl\_Onyx 600 X 1200





#### Pulpis\_Crema 600 X 1200





#### PULPIS\_GREY 600 X 1200





#### REAL SATUARIO 600 X 1200





#### REGAL ONYX 600 X 1200





#### ROSSALIA\_WHITE 600 X 1200





# satuario classic Crema 600 X 1200 FINISH GLOSSY

4 RANDOM





### SCARLET MINT 600 X 1200





#### Serenia Grey 600 X 1200

FINISH GLOSSY

2 RANDOM





#### Serenia Silver 600 X 1200





#### SILVER\_WAVE 600 X 1200





#### SOUL\_BEIGE 600 X 1200





#### SOUL\_B