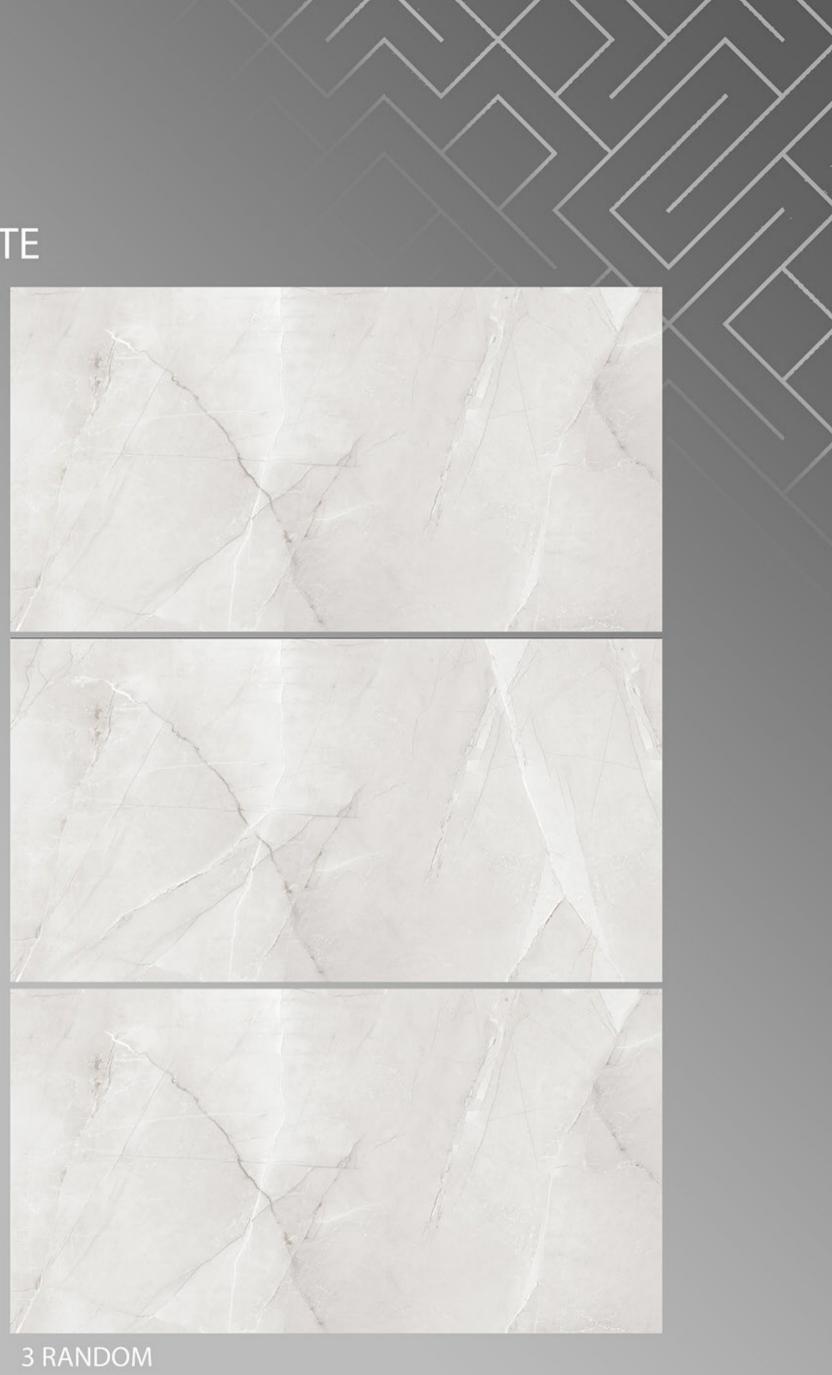

## SOUL\_BROWN 600 X 1200





#### SOUL\_GREY 600 X 1200





#### Terazzo Verde Light 600 X 1200





#### Terazzo Verde 600 X 1200





## THASOS SATUARIO

600 X 1200





Titan River 600 X 1200





#### TORANO\_CALCATTA 600 X 1200







#### TRAVENTIN\_BEIGE 600 X 1200





# TRAVERTINE GRAY600 X 1200

FINISH glossy

5 RANDOM





# Travertine\_BEIGE





### TRAVERTINO BRONZE

600 X 1200

**FINISH** GLOSSY

we wanted 3 RANDOM





#### Travertino 600 X 1200

**FINISH** GLOSSY

t mm t and a second the superior .

2 RANDOM

The man to have t and the The P A TABLET A R. T. T. S. S. S. S. the ment and the states an Test an See. S. MARINE S all and



### TUSCANY BLACK 600 X 1200





### Tuscany Gold 600 X 1200





#### Tuscany Onyx Blue 600 X 1200







### TUSCANY WHITE 600 X 1200





# TYPHONE BEIGE600 X 1200





#### **TYPHONE WHITE** 600 X 1200





### VANILA\_ONYX 600 X 1200





### Veneto Arrora 600 X 1200





#### Veneto Dyno 600 X 1200





#### Veneto Grey 600 X 1200





### VIVANTA\_ONYX\_WHITE 600 X 1200





#### WHITE\_IMPERIAL 600 X 1200