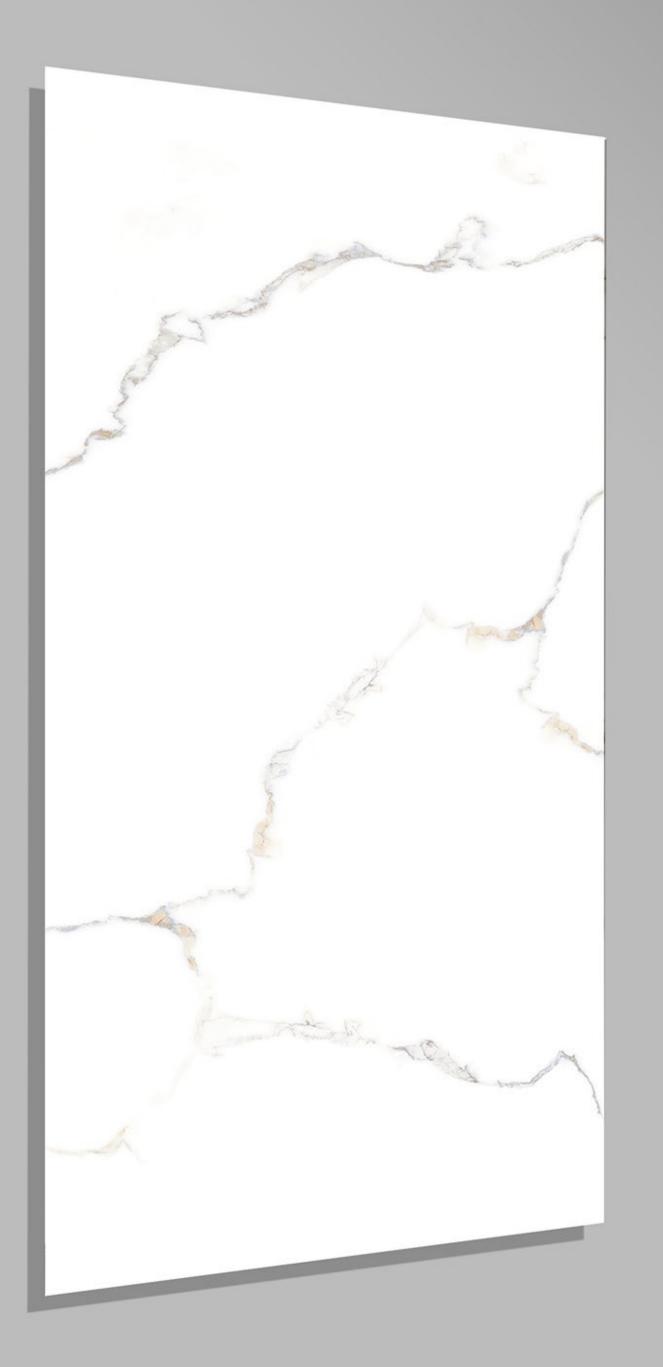

### MOSAIC\_GREY 600 X 1200





#### NATURAL\_SLAT\_BEIGE 600 X 1200

FINISH GLOSSY



4 RANDOM







# NATURAL\_SLAT\_CREMA

600 X 1200

FINISH GLOSSY



4 RANDOM





#### NATURAL\_STONE 600 X 1200





#### NEBULA\_AZUL 600 X 1200





#### NEBULA\_BLACK 600 X 1200





# NEBULA\_NATURAL





#### NEBULA\_SILVER 600 X 1200

FINISH GLOSSY



3 RANDOM



# NERO EMPRADOR

600 X 1200





#### ONYX\_BEIGE 600 X 1200





#### ORB ZED 600 X 1200





#### PACIFIC DIANA 600 X 1200





#### PASSION PULPIS BEIGE 600 X 1200

FINISH glossy



4 RANDOM



#### PASSION PULPIS BROWN 600 X 1200







Pearl\_Onyx 600 X 1200





#### Pulpis\_Crema 600 X 1200





#### PULPIS\_GREY 600 X 1200





#### REAL SATUARIO 600 X 1200





#### REGAL ONYX 600 X 1200





#### ROSSALIA\_WHITE 600 X 1200





# satuario classic Crema 600 X 1200 FINISH GLOSSY

4 RANDOM





### SCARLET MINT 600 X 1200





#### Serenia Grey 600 X 1200

FINISH GLOSSY

2 RANDOM





#### Serenia Silver 600 X 1200





#### SILVER\_WAVE 600 X 1200





#### SOUL\_BEIGE 600 X 1200





#### SOUL\_BROWN 600 X 1200





#### SOUL\_GREY 600 X 1200





#### Terazzo Verde Light 600 X 1200





#### Terazzo Verde 600 X 1200





## THASOS SATUARIO

600 X 1200





Titan River 600 X 1200





#### TORANO\_CALCATTA 600 X 1200







#### TRAVENTIN\_BEIGE 600 X 1200





# TRAVERTINE GRAY600 X 1200

FINISH glossy

5 RANDOM





# Travertine\_BEIGE





### TRAVERTINO BRONZE

600 X 1200

**FINISH** GLOSSY

we wanted 3 RANDOM





#### Travertino 600 X 1200

**FINISH** GLOSSY

t mm t and a second the superior .

2 RANDOM

T