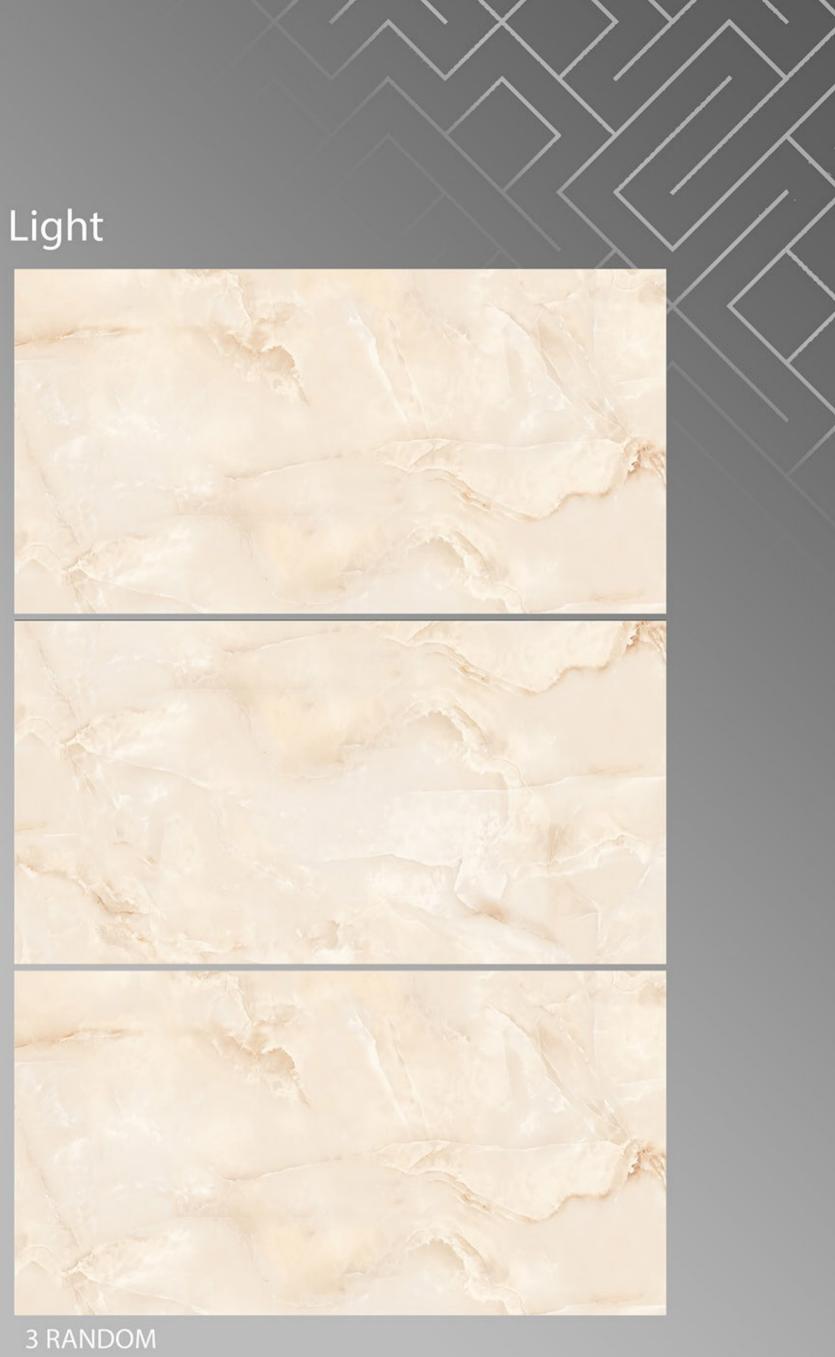

REY

600 X 1200







#### CALCUTTA SMOKE 600 X 1200





## CAMBRIUSA\_CARRARA

600 X 1200





### CARRARA\_NATURAL 600 X 1200





#### CHOCO WAVE 600 X 1200





### CHOCOLINE 600 X 1200







#### COSMOS NAURAL 600 X 1200





# CREMA\_MARFIL 600 X 1200





#### DIANA BROWN 600 X 1200





#### Diana Madera 600 X 1200





## DYNO\_CLASSIC\_BEIGE

600 X 1200







### EBIZA\_CREMA 600 X 1200





### EBIZA\_GREY 600 X 1200





#### EFF\_011 600 X 1200





EFF\_05 600 X 1200





#### eff-01-3 600 X 1200





#### eff-03-1 600 X 1200





#### EMPERADOR\_BROWN 600 X 1200









#### EMPERADOR\_GREY 600 X 1200





#### EMPERALD\_WHITE 600 X 1200







#### EMPRADOR DARK 600 X 1200





# ENTHRA\_BEIGE





#### ENTHRA\_BROWN 600 X 1200





#### F-Honey Onyx Light 600 X 1200







#### Florena Brown 600 X 1200





## FLORENA GREEN (CROMA GREEN)

600 X 1200







## FUSSELLI\_AZUL

600 X 1200





### GINIPO\_GREY 600 X 1200





### GRAND\_ONYX\_WHITE

600 X 1200





#### HABANA\_BROWN 600 X 1200





#### HABANA\_GREY 600 X 1200





# IMPERIAL BIANCO600 X 1200





#### IMPERIAL DARK 600 X 1200





#### ITALIAN BOTTOCHINO GREY 600 X 1200







#### ITALIAN BOTTOCHINO\_BEIGE 600 X 1200







### ITALIAN BRECCIA BEIGE

600 X 1200





4 RANDOM



## LIGHT GLASS ONYX

600 X 1200





#### LITHIC BLACK 600 X 1200





#### LITHIC BLUE 600 X 1200





#### LITHIC BROWN 600 X 1200





#### LITHIC GREY 600 X 1200

FINISH glossy

1 RANDOM





#### MAJESTIC TRAVERTINO 600 X 1200







#### MARB532W 600 X 1200







#### Marbo Onyx 600 X 1200





#### MECED