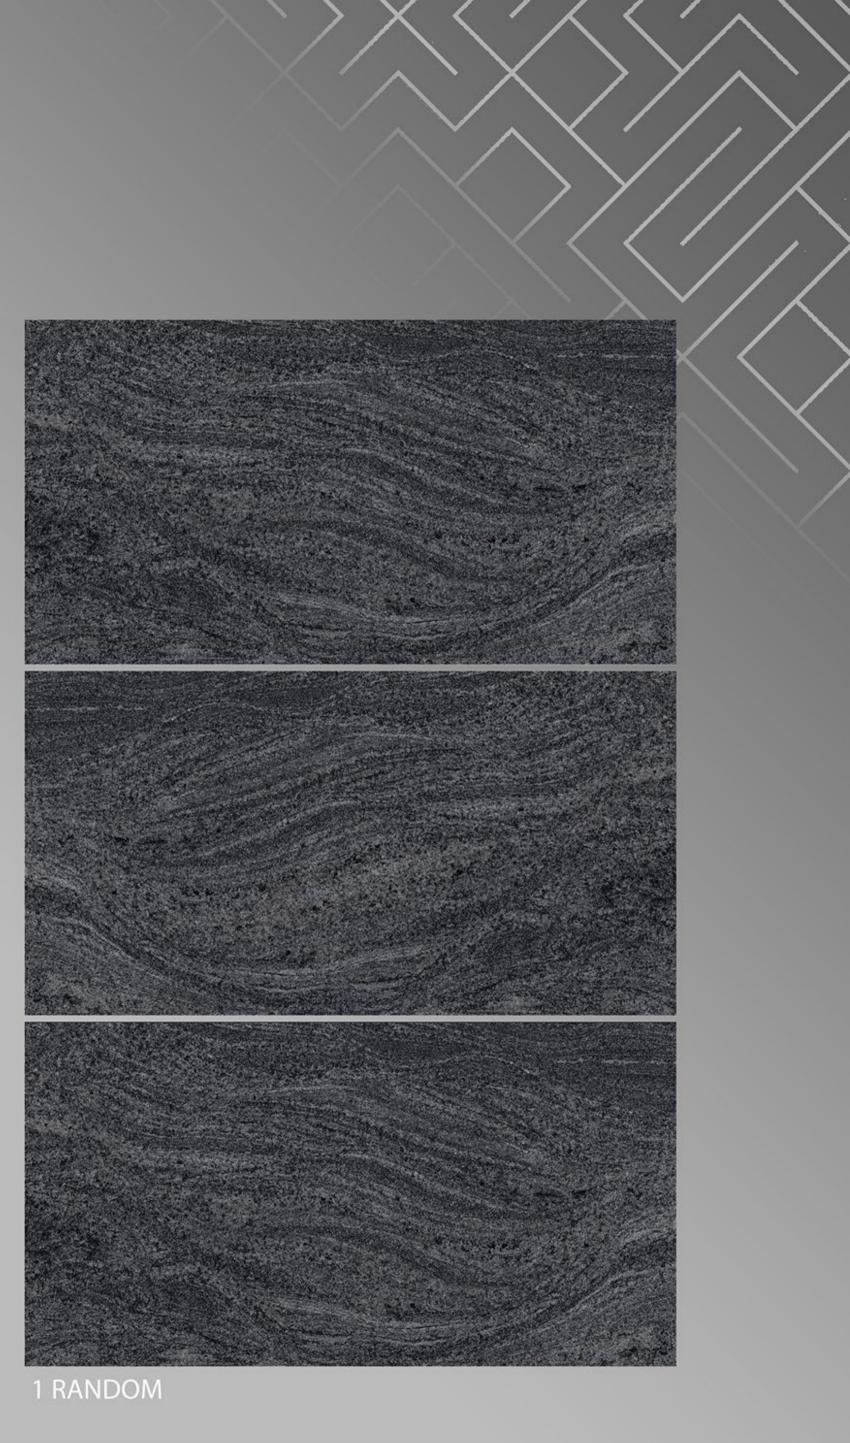

#### EMPERADOR\_BROWN 600 X 1200









#### EMPERADOR\_GREY 600 X 1200





#### EMPERALD\_WHITE 600 X 1200







#### EMPRADOR DARK 600 X 1200





# ENTHRA\_BEIGE





#### ENTHRA\_BROWN 600 X 1200





#### F-Honey Onyx Light 600 X 1200







#### Florena Brown 600 X 1200





## FLORENA GREEN (CROMA GREEN)

600 X 1200







## FUSSELLI\_AZUL

600 X 1200





### GINIPO\_GREY 600 X 1200





### GRAND\_ONYX\_WHITE

600 X 1200





#### HABANA\_BROWN 600 X 1200





#### HABANA\_GREY 600 X 1200





# IMPERIAL BIANCO600 X 1200





#### IMPERIAL DARK 600 X 1200





#### ITALIAN BOTTOCHINO GREY 600 X 1200







#### ITALIAN BOTTOCHINO\_BEIGE 600 X 1200







### ITALIAN BRECCIA BEIGE

600 X 1200





4 RANDOM



## LIGHT GLASS ONYX

600 X 1200





#### LITHIC BLACK 600 X 1200





#### LITHIC BLUE 600 X 1200





#### LITHIC BROWN 600 X 1200





#### LITHIC GREY 600 X 1200

FINISH glossy

1 RANDOM





#### MAJESTIC TRAVERTINO 600 X 1200







#### MARB532W 600 X 1200







#### Marbo Onyx 600 X 1200





#### MECEDONIA 600 X 1200





Monzy Crema 600 X 1200





#### MOON SATUARIO 600 X 1200





#### MOSAIC\_GREY 600 X 1200





#### NATURAL\_SLAT\_BEIGE 600 X 1200

FINISH GLOSSY



4 RANDOM







# NATURAL\_SLAT\_CREMA

600 X 1200

FINISH GLOSSY



4 RANDOM





#### NATURAL\_STONE 600 X 1200





#### NEBULA\_AZUL 600 X 1200





#### NEBULA\_BLACK 600 X 1200





# NEBULA\_NATURAL





#### NEBULA\_SILVER 600 X 1200

FINISH GLOSSY



3 RANDOM



# NERO EMPRADOR

600 X 1200





#### ONYX\_BEIGE 600 X 1200





#### ORB ZED 600 X 1200





#### PACIFIC D