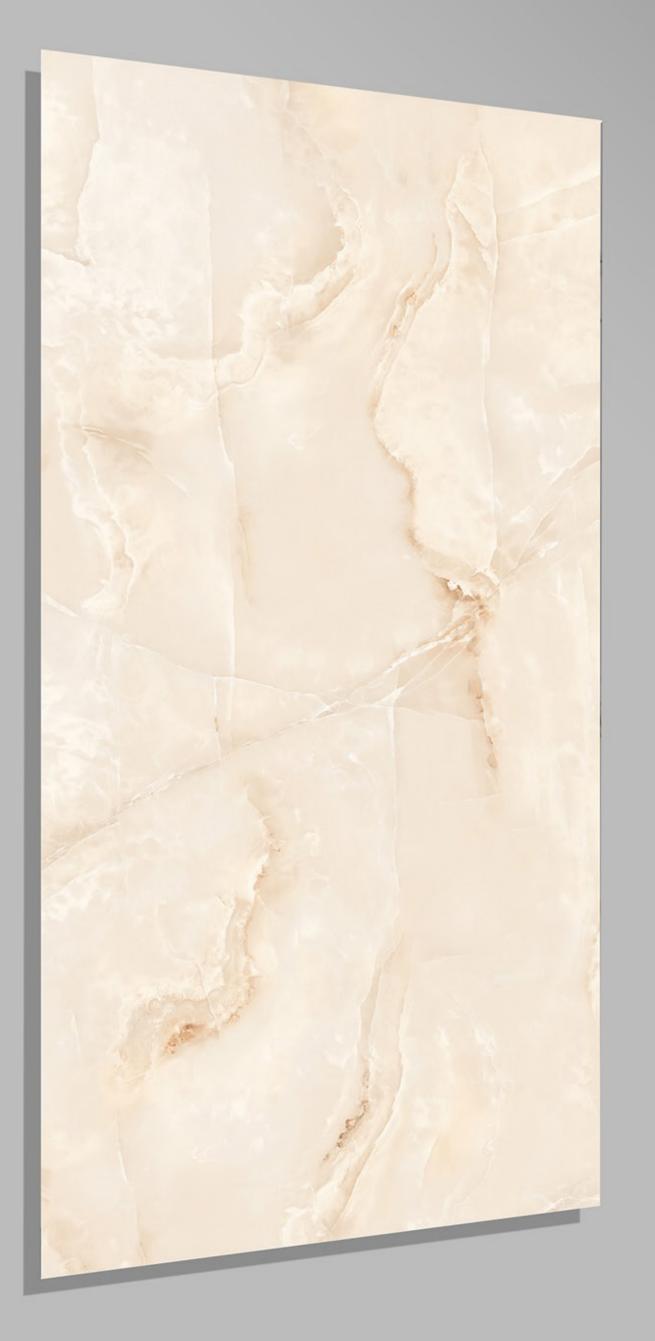

X 1200









## BRISK BOTTOCHINO GREY

600 X 1200







#### CALCUTTA SMOKE 600 X 1200





## CAMBRIUSA\_CARRARA

600 X 1200





### CARRARA\_NATURAL 600 X 1200





#### CHOCO WAVE 600 X 1200





### CHOCOLINE 600 X 1200







#### COSMOS NAURAL 600 X 1200





# CREMA\_MARFIL 600 X 1200





#### DIANA BROWN 600 X 1200





#### Diana Madera 600 X 1200





## DYNO\_CLASSIC\_BEIGE

600 X 1200







### EBIZA\_CREMA 600 X 1200





### EBIZA\_GREY 600 X 1200





#### EFF\_011 600 X 1200





EFF\_05 600 X 1200





#### eff-01-3 600 X 1200





#### eff-03-1 600 X 1200





#### EMPERADOR\_BROWN 600 X 1200









#### EMPERADOR\_GREY 600 X 1200





#### EMPERALD\_WHITE 600 X 1200







#### EMPRADOR DARK 600 X 1200





# ENTHRA\_BEIGE





#### ENTHRA\_BROWN 600 X 1200





#### F-Honey Onyx Light 600 X 1200







#### Florena Brown 600 X 1200





## FLORENA GREEN (CROMA GREEN)

600 X 1200







## FUSSELLI\_AZUL

600 X 1200





### GINIPO\_GREY 600 X 1200





### GRAND\_ONYX\_WHITE

600 X 1200





#### HABANA\_BROWN 600 X 1200





#### HABANA\_GREY 600 X 1200





# IMPERIAL BIANCO600 X 1200





#### IMPERIAL DARK 600 X 1200





#### ITALIAN BOTTOCHINO GREY 600 X 1200







#### ITALIAN BOTTOCHINO\_BEIGE 600 X 1200







### ITALIAN BRECCIA BEIGE

600 X 1200





4 RANDOM



## LIGHT GLASS ONYX

600 X 1200





#### LITHIC BLACK 600 X 1200





#### LITHIC BLUE 600 X 1200





#### LITHIC BROWN 600 X 1200





#### LITHIC GREY 600 X 1200

FINISH glossy

1 RANDOM





#### MAJESTIC TRAVERTINO 600 X 1200







#### MARB532W 600 X 1200







####