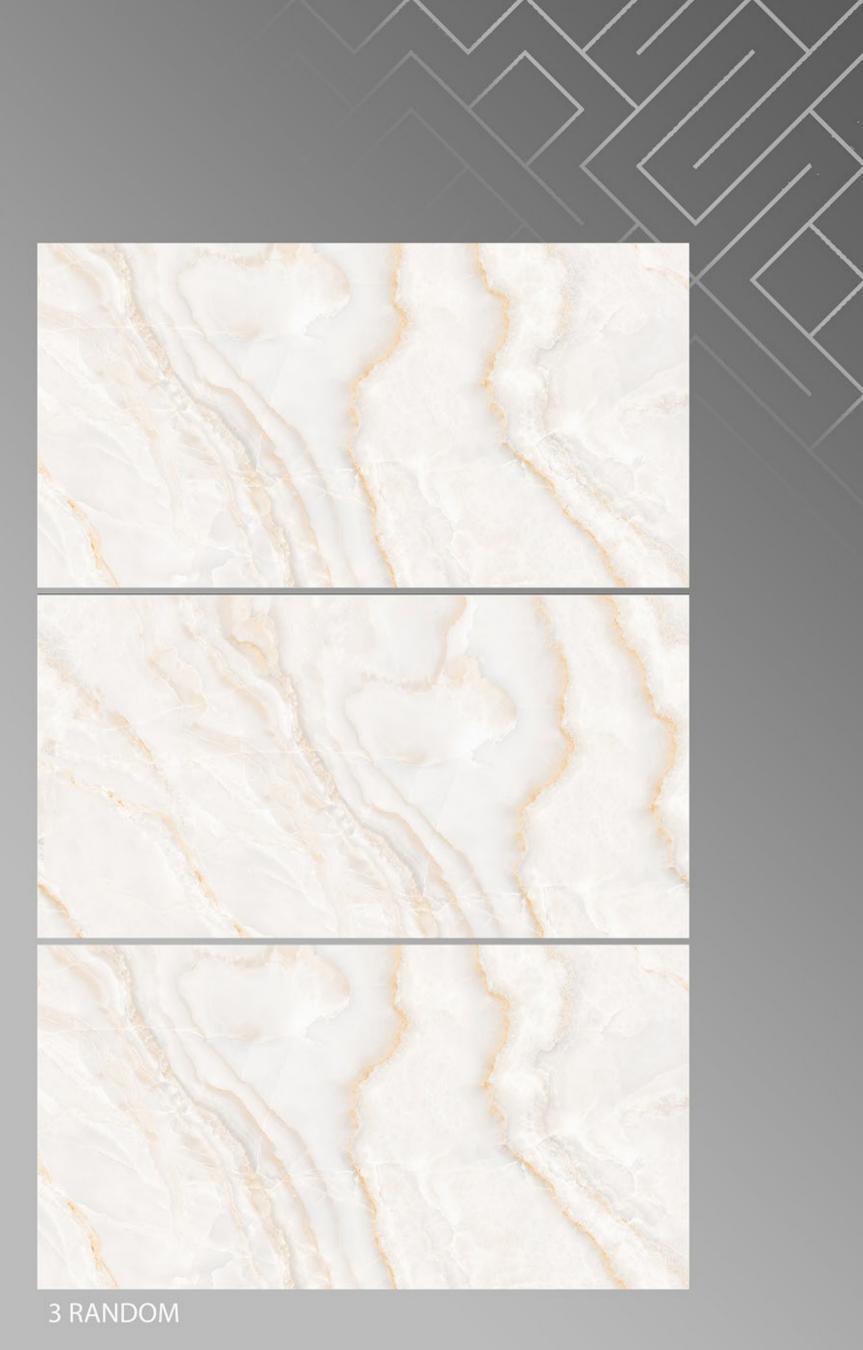

#### MOON SATUARIO 600 X 1200





#### MOSAIC\_GREY 600 X 1200





#### NATURAL\_SLAT\_BEIGE 600 X 1200

FINISH GLOSSY



4 RANDOM







# NATURAL\_SLAT\_CREMA

600 X 1200

FINISH GLOSSY



4 RANDOM





#### NATURAL\_STONE 600 X 1200





#### NEBULA\_AZUL 600 X 1200





#### NEBULA\_BLACK 600 X 1200





# NEBULA\_NATURAL





#### NEBULA\_SILVER 600 X 1200

FINISH GLOSSY



3 RANDOM



# NERO EMPRADOR

600 X 1200





#### ONYX\_BEIGE 600 X 1200





#### ORB ZED 600 X 1200





#### PACIFIC DIANA 600 X 1200





#### PASSION PULPIS BEIGE 600 X 1200

FINISH glossy



4 RANDOM



#### PASSION PULPIS BROWN 600 X 1200







Pearl\_Onyx 600 X 1200





#### Pulpis\_Crema 600 X 1200





#### PULPIS\_GREY 600 X 1200





#### REAL SATUARIO 600 X 1200





#### REGAL ONYX 600 X 1200





#### ROSSALIA\_WHITE 600 X 1200





# satuario classic Crema 600 X 1200 FINISH GLOSSY

4 RANDOM





### SCARLET MINT 600 X 1200





#### Serenia Grey 600 X 1200

FINISH GLOSSY

2 RANDOM





#### Serenia Silver 600 X 1200





#### SILVER\_WAVE 600 X 1200





#### SOUL\_BEIGE 600 X 1200





#### SOUL\_BROWN 600 X 1200





#### SOUL\_GREY 600 X 1200





#### Terazzo Verde Light 600 X 1200





#### Terazzo Verde 600 X 1200





## THASOS SATUARIO

600 X 1200





Titan River 600 X 1200





#### TORANO\_CALCATTA 600 X 1200







#### TRAVENTIN\_BEIGE 600 X 1200





# TRAVERTINE GRAY600 X 1200

FINISH glossy

5 RANDOM





# Travertine\_BEIGE





### TRAVERTINO BRONZE

600 X 1200

**FINISH** GLOSSY

we wanted 3 RANDOM





#### Travertino 600 X 1200

**FINISH** GLOSSY

t mm t a