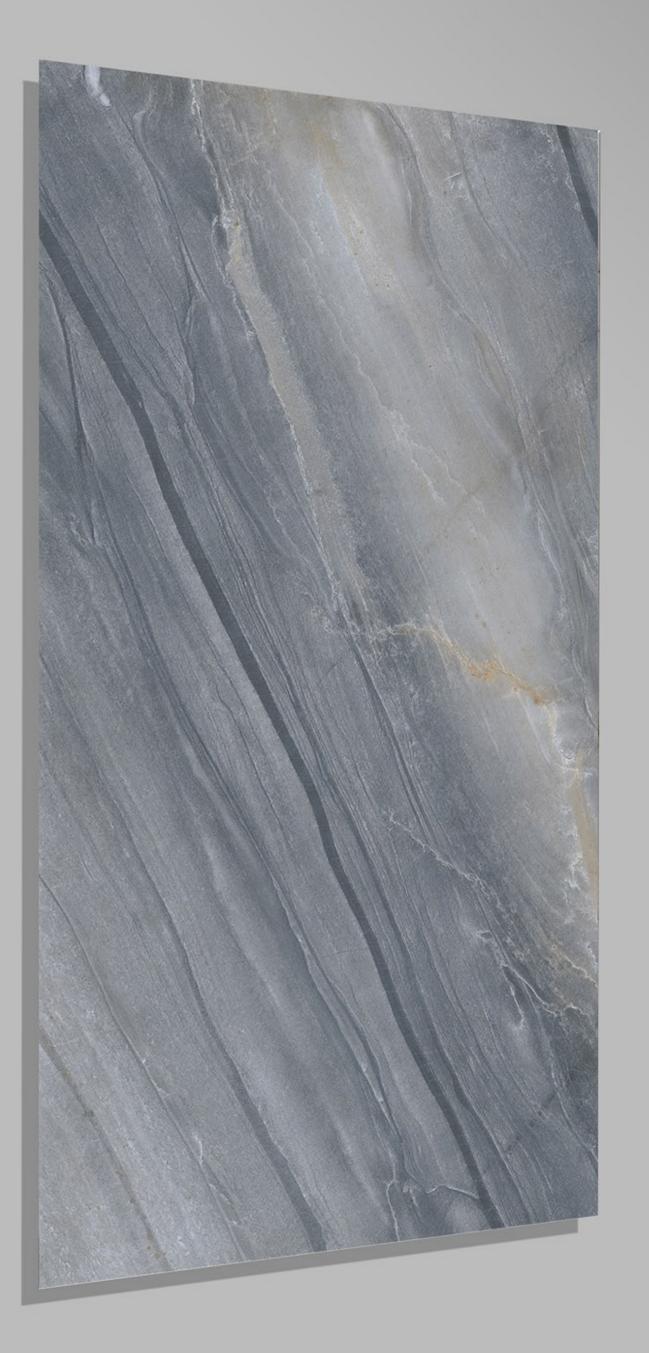

#### Diana Madera 600 X 1200





## DYNO\_CLASSIC\_BEIGE

600 X 1200







### EBIZA\_CREMA 600 X 1200





### EBIZA\_GREY 600 X 1200





#### EFF\_011 600 X 1200





EFF\_05 600 X 1200





#### eff-01-3 600 X 1200





#### eff-03-1 600 X 1200





#### EMPERADOR\_BROWN 600 X 1200









#### EMPERADOR\_GREY 600 X 1200





#### EMPERALD\_WHITE 600 X 1200







#### EMPRADOR DARK 600 X 1200





# ENTHRA\_BEIGE





#### ENTHRA\_BROWN 600 X 1200





#### F-Honey Onyx Light 600 X 1200







#### Florena Brown 600 X 1200





## FLORENA GREEN (CROMA GREEN)

600 X 1200







## FUSSELLI\_AZUL

600 X 1200





### GINIPO\_GREY 600 X 1200





### GRAND\_ONYX\_WHITE

600 X 1200





#### HABANA\_BROWN 600 X 1200





#### HABANA\_GREY 600 X 1200





# IMPERIAL BIANCO600 X 1200





#### IMPERIAL DARK 600 X 1200





#### ITALIAN BOTTOCHINO GREY 600 X 1200







#### ITALIAN BOTTOCHINO\_BEIGE 600 X 1200







### ITALIAN BRECCIA BEIGE

600 X 1200





4 RANDOM



## LIGHT GLASS ONYX

600 X 1200





#### LITHIC BLACK 600 X 1200





#### LITHIC BLUE 600 X 1200





#### LITHIC BROWN 600 X 1200





#### LITHIC GREY 600 X 1200

FINISH glossy

1 RANDOM





#### MAJESTIC TRAVERTINO 600 X 1200







#### MARB532W 600 X 1200







#### Marbo Onyx 600 X 1200





#### MECEDONIA 600 X 1200





Monzy Crema 600 X 1200





#### MOON SATUARIO 600 X 1200





#### MOSAIC\_GREY 600 X 1200





#### NATURAL\_SLAT\_BEIGE 600 X 1200

FINISH GLOSSY



4 RANDOM







# NATURAL\_SLAT\_CREMA

600 X 1200

FINISH GLOSSY



4 RANDOM





#### NATURAL\_STONE 600 X 1200





#### NE