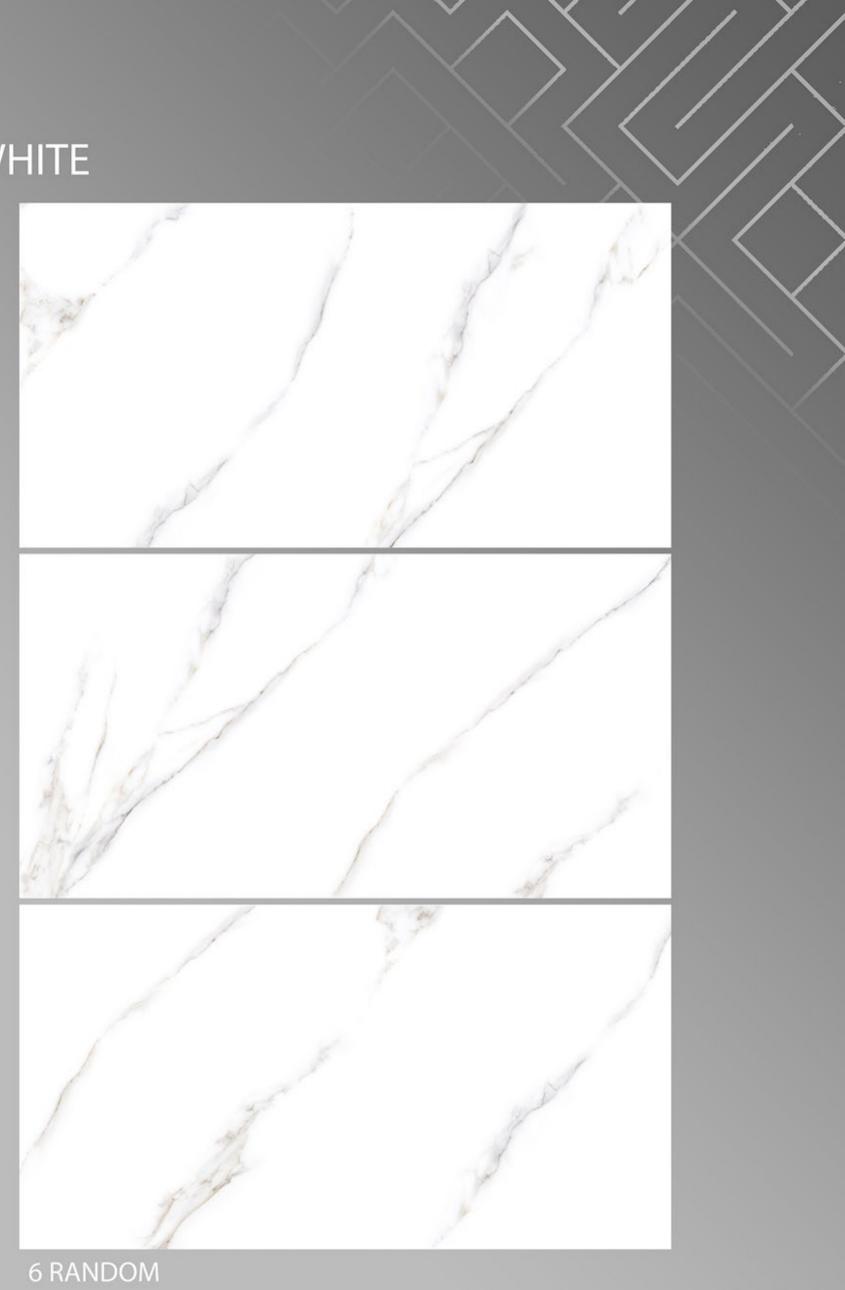

d Blue 600 X 1200





### BRECCIA STONE\_BEIGE 600 X 1200







#### BRECCIA STONE\_BLACK 600 X 1200









## BRISK BOTTOCHINO GREY

600 X 1200







#### CALCUTTA SMOKE 600 X 1200





## CAMBRIUSA\_CARRARA

600 X 1200





### CARRARA\_NATURAL 600 X 1200





#### CHOCO WAVE 600 X 1200





### CHOCOLINE 600 X 1200







#### COSMOS NAURAL 600 X 1200





# CREMA\_MARFIL 600 X 1200





#### DIANA BROWN 600 X 1200





#### Diana Madera 600 X 1200





## DYNO\_CLASSIC\_BEIGE

600 X 1200







### EBIZA\_CREMA 600 X 1200





### EBIZA\_GREY 600 X 1200





#### EFF\_011 600 X 1200





EFF\_05 600 X 1200





#### eff-01-3 600 X 1200





#### eff-03-1 600 X 1200





#### EMPERADOR\_BROWN 600 X 1200









#### EMPERADOR\_GREY 600 X 1200





#### EMPERALD\_WHITE 600 X 1200







#### EMPRADOR DARK 600 X 1200





# ENTHRA\_BEIGE





#### ENTHRA\_BROWN 600 X 1200





#### F-Honey Onyx Light 600 X 1200







#### Florena Brown 600 X 1200





## FLORENA GREEN (CROMA GREEN)

600 X 1200







## FUSSELLI\_AZUL

600 X 1200





### GINIPO\_GREY 600 X 1200





### GRAND\_ONYX\_WHITE

600 X 1200





#### HABANA\_BROWN 600 X 1200





#### HABANA\_GREY 600 X 1200





# IMPERIAL BIANCO600 X 1200





#### IMPERIAL DARK 600 X 1200





#### ITALIAN BOTTOCHINO GREY 600 X 1200







#### ITALIAN BOTTOCHINO\_BEIGE 600 X 1200







### ITALIAN BRECCIA BEIGE

600 X 1200





4 RANDOM



## LIGHT GLASS ONYX

600 X 1200





#### LITHIC BLACK 600 X 1200





#### LITHIC BLUE 600 X 1200





#### LITHIC BROWN 600 X 1200





#### LITHIC GREY 600 X 1200

FINISH glossy