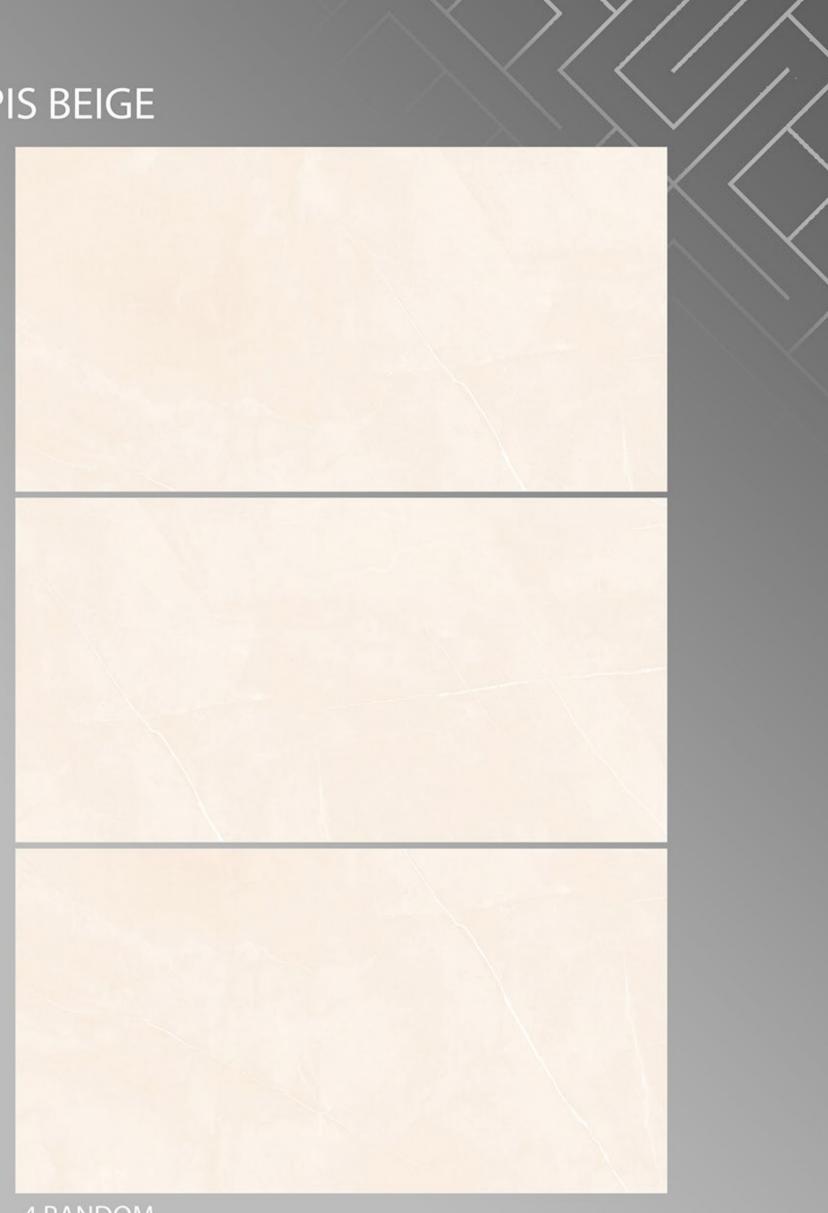

# LITHIC GREY 600 X 1200

FINISH glossy

1 RANDOM





#### MAJESTIC TRAVERTINO 600 X 1200







#### MARB532W 600 X 1200







#### Marbo Onyx 600 X 1200





#### MECEDONIA 600 X 1200





Monzy Crema 600 X 1200





#### MOON SATUARIO 600 X 1200





#### MOSAIC\_GREY 600 X 1200





#### NATURAL\_SLAT\_BEIGE 600 X 1200

FINISH GLOSSY



4 RANDOM







# NATURAL\_SLAT\_CREMA

600 X 1200

FINISH GLOSSY



4 RANDOM





#### NATURAL\_STONE 600 X 1200





#### NEBULA\_AZUL 600 X 1200





#### NEBULA\_BLACK 600 X 1200





# NEBULA\_NATURAL





#### NEBULA\_SILVER 600 X 1200

FINISH GLOSSY



3 RANDOM



# NERO EMPRADOR

600 X 1200





#### ONYX\_BEIGE 600 X 1200





#### ORB ZED 600 X 1200





#### PACIFIC DIANA 600 X 1200





#### PASSION PULPIS BEIGE 600 X 1200

FINISH glossy



4 RANDOM



#### PASSION PULPIS BROWN 600 X 1200







Pearl\_Onyx 600 X 1200





#### Pulpis\_Crema 600 X 1200





#### PULPIS\_GREY 600 X 1200





#### REAL SATUARIO 600 X 1200





#### REGAL ONYX 600 X 1200





#### ROSSALIA\_WHITE 600 X 1200





# satuario classic Crema 600 X 1200 FINISH GLOSSY

4 RANDOM





### SCARLET MINT 600 X 1200





#### Serenia Grey 600 X 1200

FINISH GLOSSY

2 RANDOM





#### Serenia Silver 600 X 1200





#### SILVER\_WAVE 600 X 1200





#### SOUL\_BEIGE 600 X 1200





#### SOUL\_BROWN 600 X 1200





#### SOUL\_GREY 600 X 1200





#### Terazzo Verde Light 600 X 1200





#### Terazzo Verde 600 X 1200





## THASOS SATUARIO

600 X 1200





Titan River 600 X 1200





#### TORANO\_CALCATTA 600 X 1200







#### TRAVENTIN\_BEIGE 600 X 1200