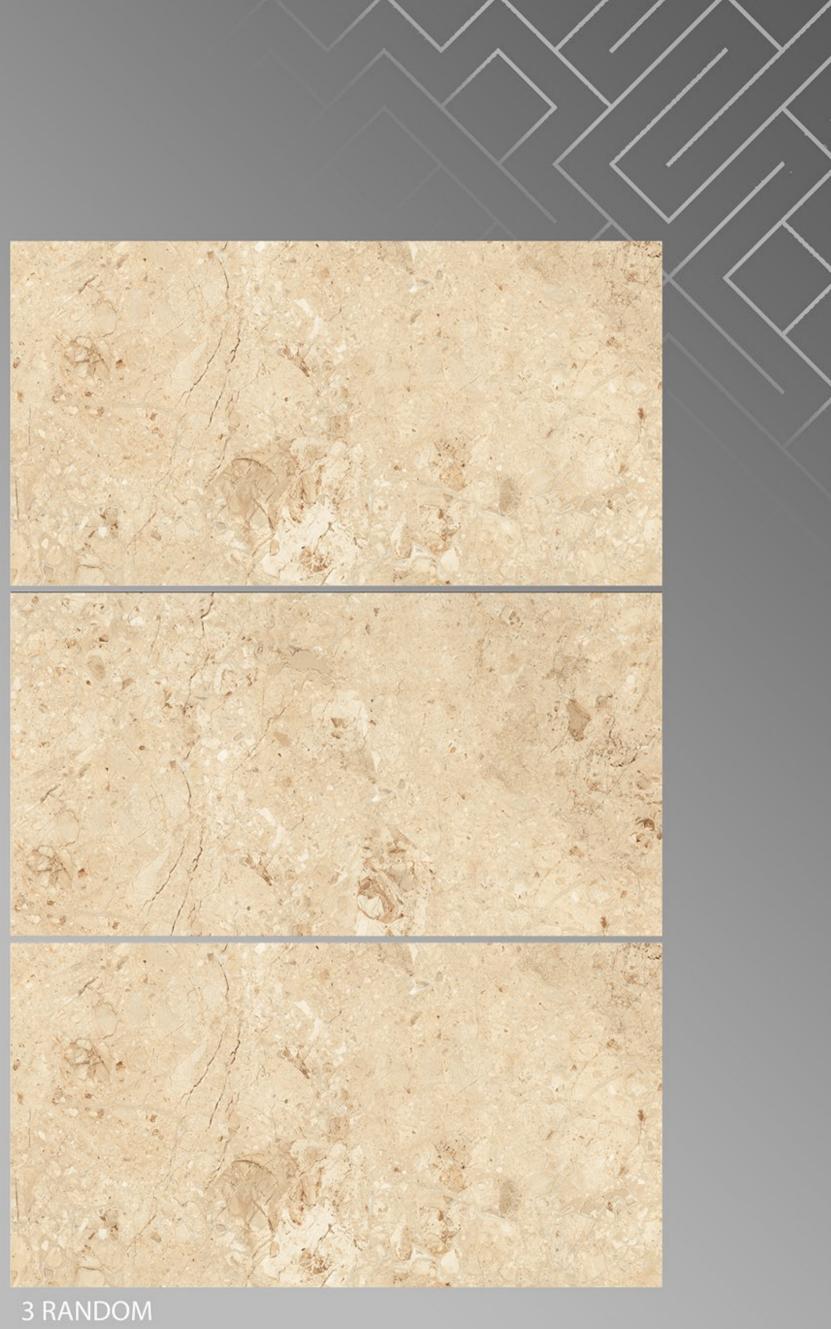

## THASOS SATUARIO

600 X 1200





Titan River 600 X 1200





#### TORANO\_CALCATTA 600 X 1200







#### TRAVENTIN\_BEIGE 600 X 1200





# TRAVERTINE GRAY600 X 1200

FINISH glossy

5 RANDOM





# Travertine\_BEIGE





### TRAVERTINO BRONZE

600 X 1200

**FINISH** GLOSSY

we wanted 3 RANDOM





#### Travertino 600 X 1200

**FINISH** GLOSSY

t mm t and a second the superior .

2 RANDOM

The man to have t and the The P A TABLET A R. T. T. S. S. S. S. the ment and the states an Test an See. S. MARINE S all and



### TUSCANY BLACK 600 X 1200





### Tuscany Gold 600 X 1200





#### Tuscany Onyx Blue 600 X 1200







### TUSCANY WHITE 600 X 1200





# TYPHONE BEIGE600 X 1200





#### **TYPHONE WHITE** 600 X 1200





### VANILA\_ONYX 600 X 1200





### Veneto Arrora 600 X 1200





#### Veneto Dyno 600 X 1200





#### Veneto Grey 600 X 1200





### VIVANTA\_ONYX\_WHITE 600 X 1200





#### WHITE\_IMPERIAL 600 X 1200