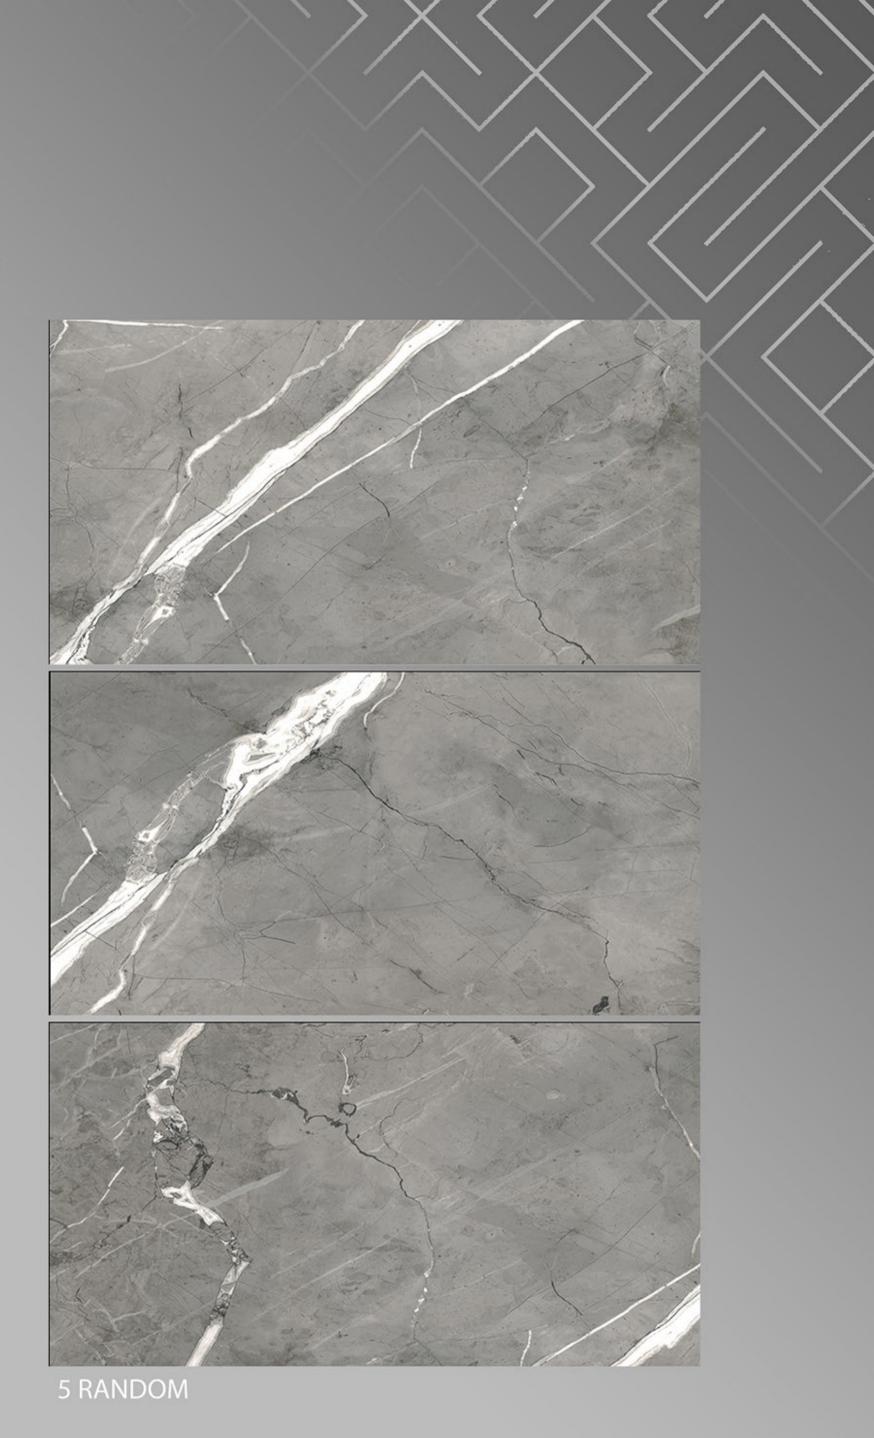

#### ARMANI\_GREY 600 X 1200





# ARMANI\_NERO





#### Aurisina Bone 600 X 1200





#### AZURO\_AZUL 600 X 1200





### AZURO\_BEIGE

600 X 1200





#### AZURO\_NERO 600 X 1200





Berlin Beige 600 X 1200





#### Blend Blue 600 X 1200





### BRECCIA STONE\_BEIGE 600 X 1200







#### BRECCIA STONE\_BLACK 600 X 1200









## BRISK BOTTOCHINO GREY

600 X 1200







#### CALCUTTA SMOKE 600 X 1200





## CAMBRIUSA\_CARRARA

600 X 1200





### CARRARA\_NATURAL 600 X 1200





#### CHOCO WAVE 600 X 1200





### CHOCOLINE 600 X 1200







#### COSMOS NAURAL 600 X 1200





# CREMA\_MARFIL 600 X 1200





#### DIANA BROWN 600 X 1200





#### Diana Madera 600 X 1200





## DYNO\_CLASSIC\_BEIGE

600 X 1200







### EBIZA\_CREMA 600 X 1200





### EBIZA\_GREY 600 X 1200





#### EFF\_011 600 X 1200





EFF\_05 600 X 1200





#### eff-01-3 600 X 1200





#### eff-03-1 600 X 1200





#### EMPERADOR\_BROWN 600 X 1200









#### EMPERADOR\_GREY 600 X 1200





#### EMPERALD\_WHITE 600 X 1200







#### EMPRADOR DARK 600 X 1200





# ENTHRA\_BEIGE





#### ENTHRA\_BROWN 600 X 1200





#### F-Honey Onyx Light 600 X 1200







#### Florena Brown 600 X 1200





## FLORENA GREEN (CROMA GREEN)

600 X 1200







## FUSSELLI\_AZUL

600 X 1200





### GINIPO\_GREY 600 X 1200





### GRAND\_ONYX\_WHITE

600 X 1200





#### HABANA\_BROWN 600 X 1200





#### HABANA\_GREY 600 X 1200





# IMPERIAL BIANCO600 X 1200





#### IMPERIAL DARK 600 X 1200





#### ITALIAN BOTTOCHINO GREY 600 X 1200







#### ITALIAN BOTTOCHINO\_BEIGE 600 X 1200







### I