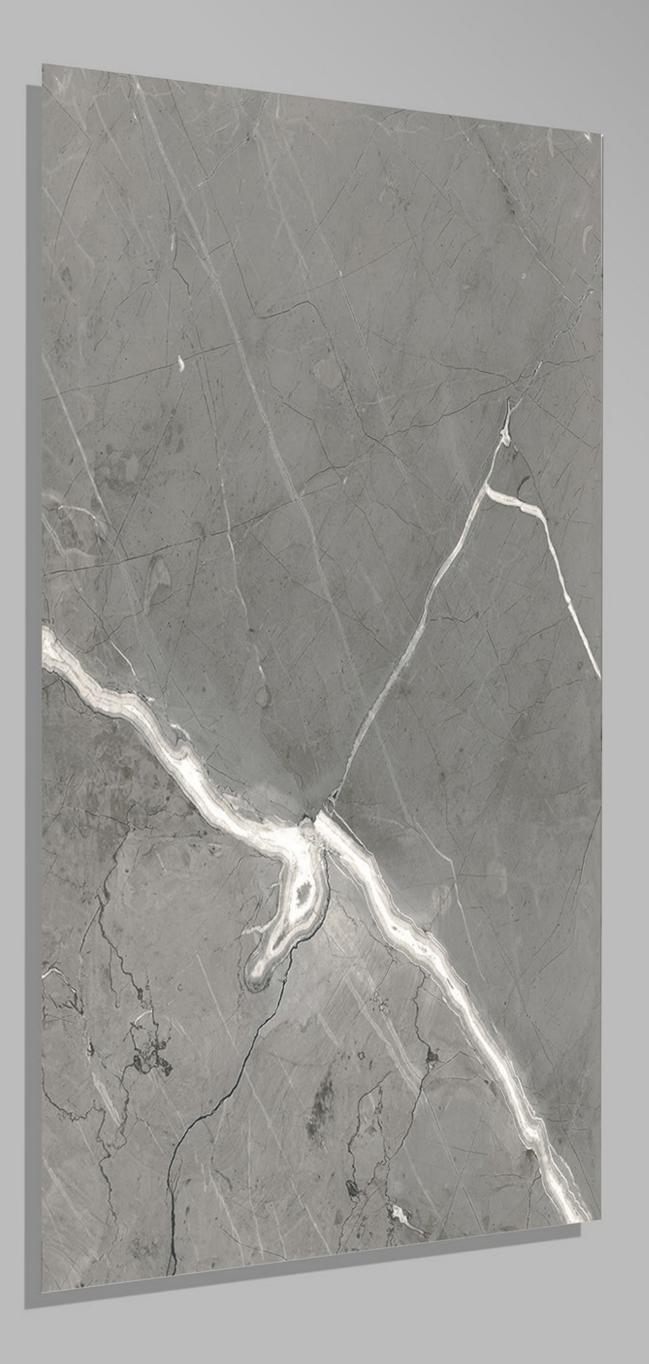

# ARMANI\_BIANCO 600 X 1200





#### ARMANI\_GREY 600 X 1200





# ARMANI\_NERO





#### Aurisina Bone 600 X 1200





#### AZURO\_AZUL 600 X 1200





### AZURO\_BEIGE

600 X 1200





#### AZURO\_NERO 600 X 1200





Berlin Beige 600 X 1200





#### Blend Blue 600 X 1200





### BRECCIA STONE\_BEIGE 600 X 1200







#### BRECCIA STONE\_BLACK 600 X 1200









## BRISK BOTTOCHINO GREY

600 X 1200







#### CALCUTTA SMOKE 600 X 1200





## CAMBRIUSA\_CARRARA

600 X 1200





### CARRARA\_NATURAL 600 X 1200





#### CHOCO WAVE 600 X 1200





### CHOCOLINE 600 X 1200







#### COSMOS NAURAL 600 X 1200





# CREMA\_MARFIL 600 X 1200





#### DIANA BROWN 600 X 1200





#### Diana Madera 600 X 1200





## DYNO\_CLASSIC\_BEIGE

600 X 1200







### EBIZA\_CREMA 600 X 1200





### EBIZA\_GREY 600 X 1200





#### EFF\_011 600 X 1200





EFF\_05 600 X 1200





#### eff-01-3 600 X 1200





#### eff-03-1 600 X 1200





#### EMPERADOR\_BROWN 600 X 1200









#### EMPERADOR\_GREY 600 X 1200





#### EMPERALD\_WHITE 600 X 1200







#### EMPRADOR DARK 600 X 1200





# ENTHRA\_BEIGE





#### ENTHRA\_BROWN 600 X 1200





#### F-Honey Onyx Light 600 X 1200







#### Florena Brown 600 X 1200





## FLORENA GREEN (CROMA GREEN)

600 X 1200







## FUSSELLI\_AZUL

600 X 1200





### GINIPO\_GREY 600 X 1200





### GRAND\_ONYX\_WHITE

600 X 1200





#### HABANA\_BROWN 600 X 1200





#### HABANA\_GREY 600 X 1200





# IMPERIAL BIANCO600 X 1200





#### IMPERIAL DARK 600 X 1200





#### ITALIAN BOTTOCHINO GREY 600 X 1200







#### ITALIAN BOTTOCHINO\