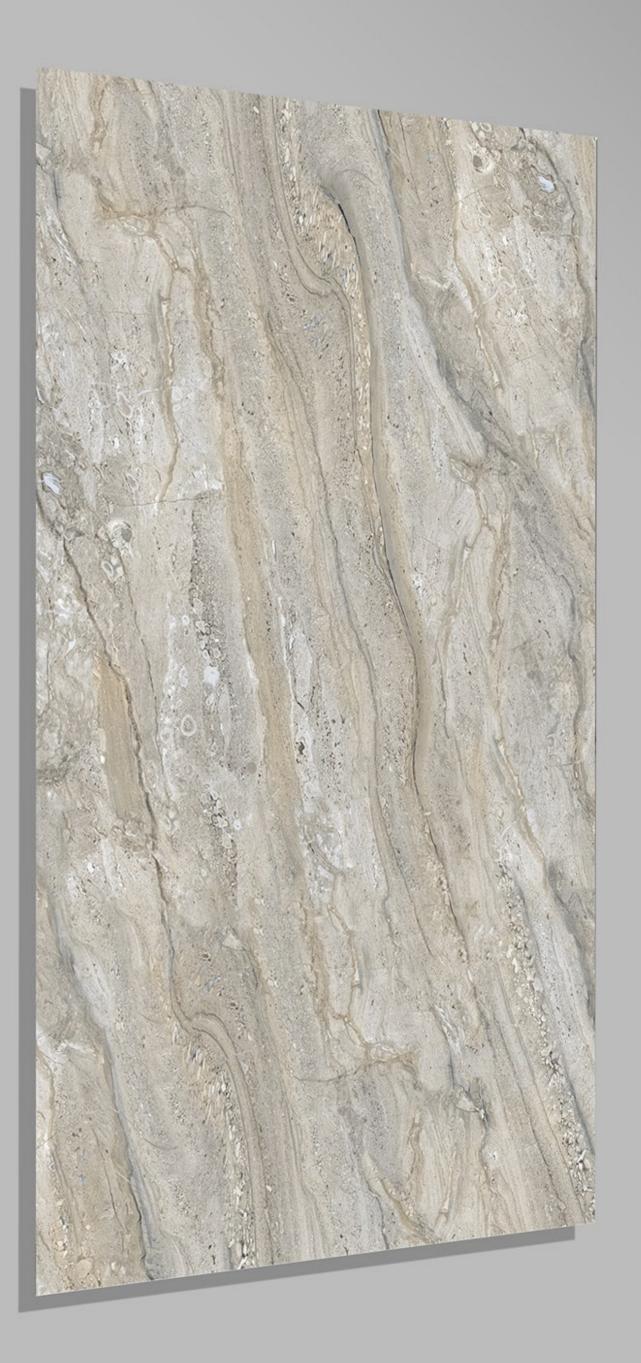

# CREMA\_MARFIL 600 X 1200





#### DIANA BROWN 600 X 1200





#### Diana Madera 600 X 1200





## DYNO\_CLASSIC\_BEIGE

600 X 1200







### EBIZA\_CREMA 600 X 1200





### EBIZA\_GREY 600 X 1200





#### EFF\_011 600 X 1200





EFF\_05 600 X 1200





#### eff-01-3 600 X 1200





#### eff-03-1 600 X 1200





#### EMPERADOR\_BROWN 600 X 1200









#### EMPERADOR\_GREY 600 X 1200





#### EMPERALD\_WHITE 600 X 1200







#### EMPRADOR DARK 600 X 1200





# ENTHRA\_BEIGE





#### ENTHRA\_BROWN 600 X 1200





#### F-Honey Onyx Light 600 X 1200







#### Florena Brown 600 X 1200





## FLORENA GREEN (CROMA GREEN)

600 X 1200







## FUSSELLI\_AZUL

600 X 1200





### GINIPO\_GREY 600 X 1200





### GRAND\_ONYX\_WHITE

600 X 1200





#### HABANA\_BROWN 600 X 1200





#### HABANA\_GREY 600 X 1200





# IMPERIAL BIANCO600 X 1200





#### IMPERIAL DARK 600 X 1200





#### ITALIAN BOTTOCHINO GREY 600 X 1200







#### ITALIAN BOTTOCHINO\_BEIGE 600 X 1200







### ITALIAN BRECCIA BEIGE

600 X 1200





4 RANDOM



## LIGHT GLASS ONYX

600 X 1200





#### LITHIC BLACK 600 X 1200





#### LITHIC BLUE 600 X 1200





#### LITHIC BROWN 600 X 1200





#### LITHIC GREY 600 X 1200

FINISH glossy

1 RANDOM





#### MAJESTIC TRAVERTINO 600 X 1200







#### MARB532W 600 X 1200







#### Marbo Onyx 600 X 1200





#### MECEDONIA 600 X 1200





Monzy Crema 600 X 1200





#### MOON SATUARIO 600 X 1200





#### MOSAIC\_GREY 600 X 1200





#### NATURAL\_SLAT\_BEIGE 600 X 1200

FINISH GLOSSY



4 RANDOM







# NATURAL\_SLAT\_CREMA

600 X 1200

FINISH