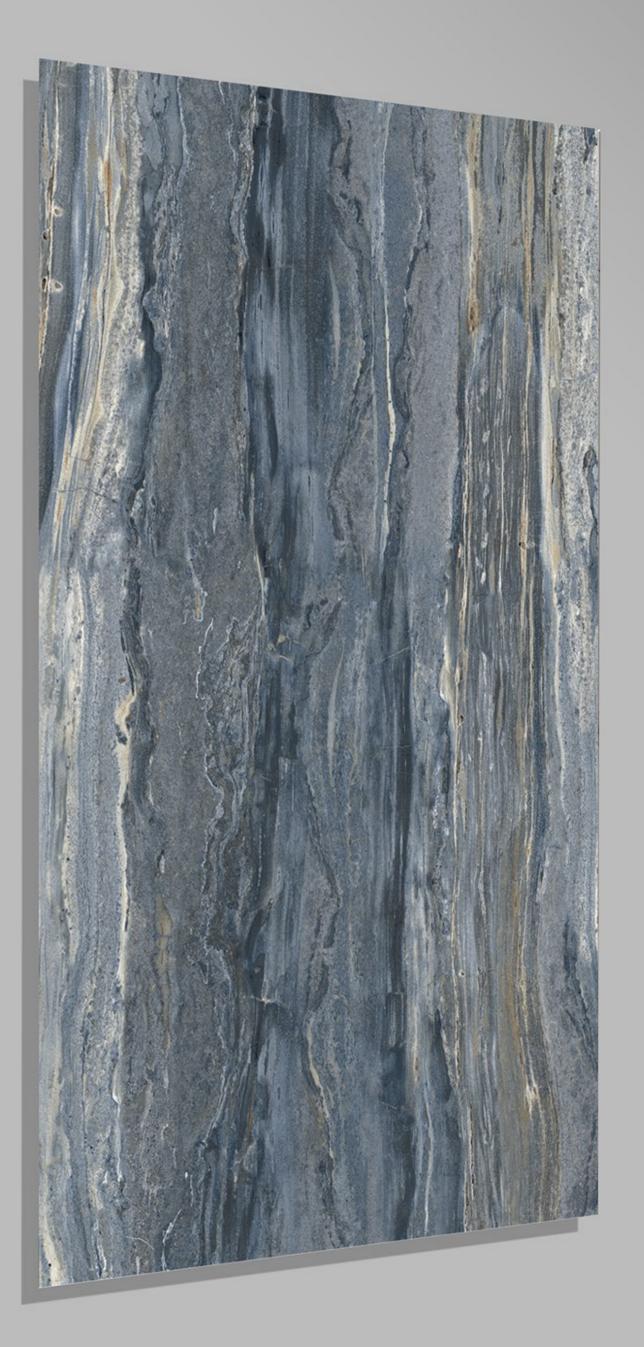

1200





#### IMPERIAL DARK 600 X 1200





#### ITALIAN BOTTOCHINO GREY 600 X 1200







#### ITALIAN BOTTOCHINO\_BEIGE 600 X 1200







### ITALIAN BRECCIA BEIGE

600 X 1200





4 RANDOM



## LIGHT GLASS ONYX

600 X 1200





#### LITHIC BLACK 600 X 1200





#### LITHIC BLUE 600 X 1200





#### LITHIC BROWN 600 X 1200





#### LITHIC GREY 600 X 1200

FINISH glossy

1 RANDOM





#### MAJESTIC TRAVERTINO 600 X 1200







#### MARB532W 600 X 1200







#### Marbo Onyx 600 X 1200





#### MECEDONIA 600 X 1200





Monzy Crema 600 X 1200





#### MOON SATUARIO 600 X 1200





#### MOSAIC\_GREY 600 X 1200





#### NATURAL\_SLAT\_BEIGE 600 X 1200

FINISH GLOSSY



4 RANDOM







# NATURAL\_SLAT\_CREMA

600 X 1200

FINISH GLOSSY



4 RANDOM





#### NATURAL\_STONE 600 X 1200





#### NEBULA\_AZUL 600 X 1200





#### NEBULA\_BLACK 600 X 1200





# NEBULA\_NATURAL





#### NEBULA\_SILVER 600 X 1200

FINISH GLOSSY



3 RANDOM



# NERO EMPRADOR

600 X 1200





#### ONYX\_BEIGE 600 X 1200





#### ORB ZED 600 X 1200





#### PACIFIC DIANA 600 X 1200





#### PASSION PULPIS BEIGE 600 X 1200

FINISH glossy



4 RANDOM



#### PASSION PULPIS BROWN 600 X 1200







Pearl\_Onyx 600 X 1200





#### Pulpis\_Crema 600 X 1200





#### PULPIS\_GREY 600 X 1200





#### REAL SATUARIO 600 X 1200





#### REGAL ONYX 600 X 1200





#### ROSSALIA\_WHITE 600 X 1200





# satuario classic Crema 600 X 1200 FINISH GLOSSY

4 RANDOM





### SCARLET MINT 600 X 1200





#### Serenia Grey 600 X 1200

FINISH GLOSSY

2 RANDOM





#### Serenia Silver 600 X 1200





#### SILVE