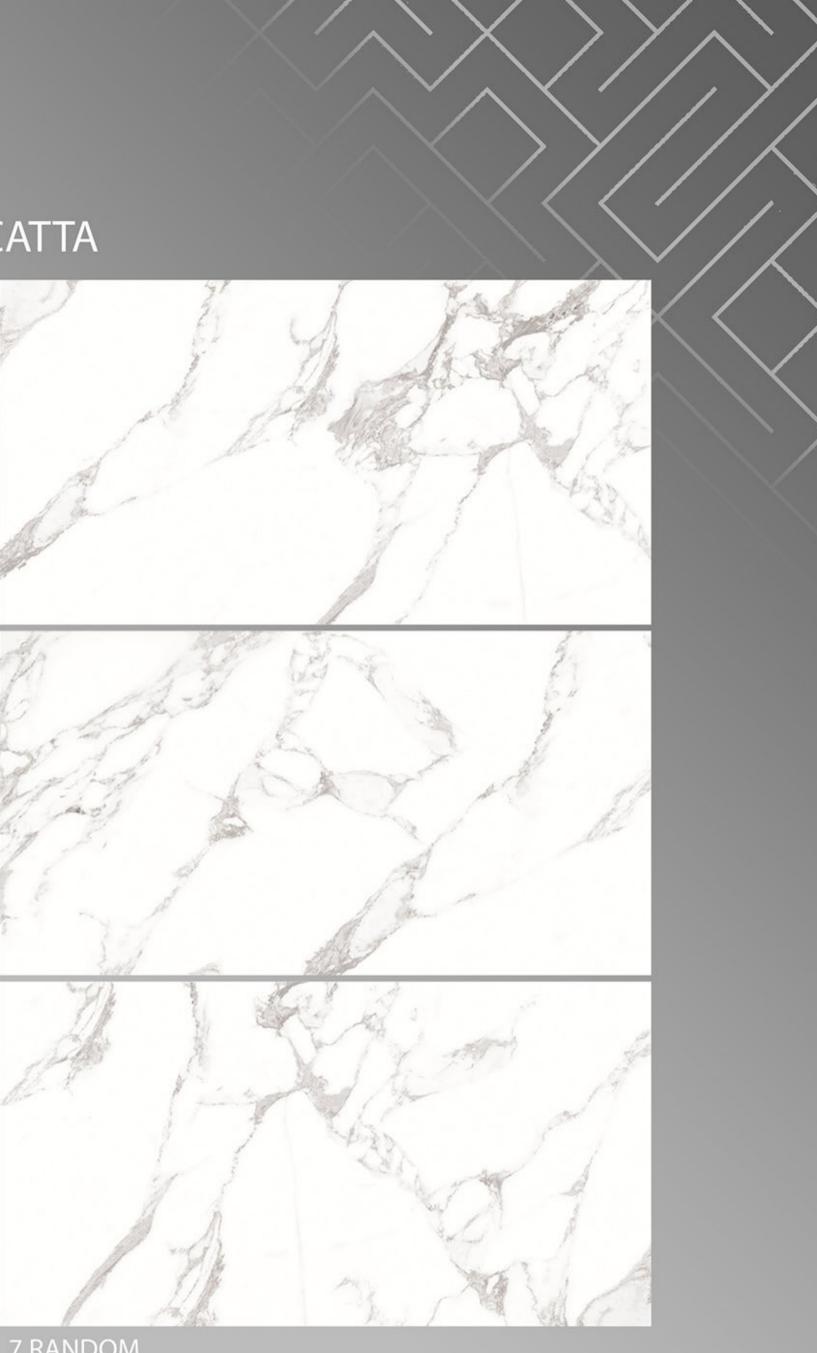

PULPIS BEIGE 600 X 1200

FINISH glossy



4 RANDOM



#### PASSION PULPIS BROWN 600 X 1200







Pearl\_Onyx 600 X 1200





#### Pulpis\_Crema 600 X 1200





#### PULPIS\_GREY 600 X 1200





#### REAL SATUARIO 600 X 1200





#### REGAL ONYX 600 X 1200





#### ROSSALIA\_WHITE 600 X 1200





# satuario classic Crema 600 X 1200 FINISH GLOSSY

4 RANDOM





### SCARLET MINT 600 X 1200





#### Serenia Grey 600 X 1200

FINISH GLOSSY

2 RANDOM





#### Serenia Silver 600 X 1200





#### SILVER\_WAVE 600 X 1200





#### SOUL\_BEIGE 600 X 1200





#### SOUL\_BROWN 600 X 1200





#### SOUL\_GREY 600 X 1200





#### Terazzo Verde Light 600 X 1200





#### Terazzo Verde 600 X 1200





## THASOS SATUARIO

600 X 1200





Titan River 600 X 1200





#### TORANO\_CALCATTA 600 X 1200







#### TRAVENTIN\_BEIGE 600 X 1200





# TRAVERTINE GRAY600 X 1200

FINISH glossy

5 RANDOM





# Travertine\_BEIGE





### TRAVERTINO BRONZE

600 X 1200

**FINISH** GLOSSY

we wanted 3 RANDOM





#### Travertino 600 X 1200

**FINISH** GLOSSY

t mm t and a second the superior .

2 RANDOM

The man to have t and the The P A TABLET A R. T. T. S. S. S. S. the ment and the states an Test an See. S. MARINE S all and



### TUSCANY BLACK 600 X 1200





### Tuscany Gold 600 X 1200





#### Tuscany Onyx Blue 600 X 1200







### TUSCANY WHITE 600 X 1200





# TYPHONE BEIGE600 X 1200





#### **TYPHONE WHITE** 600 X 1200





### VANILA\_ONYX 600 X 1200





### Veneto Arrora 600 X 1200





#### Veneto Dyno 600 X 1200





#### Veneto Grey 600 X 1200





### VIVANTA\_ONYX\_WHITE 600 X 1