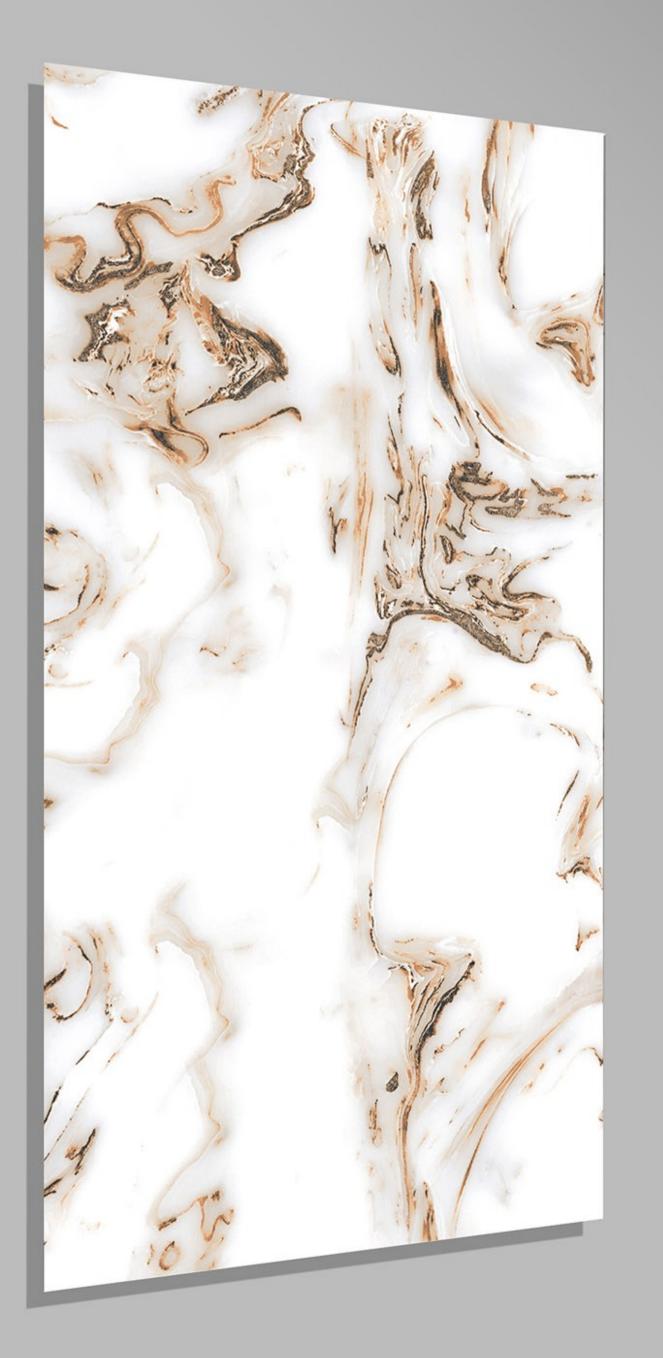

# Amigo Bianco 600 X 1200





Amigo Brown 600 X 1200







Amigo Crema 600 X 1200





Amigo Verde 600 X 1200







#### ANTIQ CREMA 600 X 1200





#### ANTIQUE BEIGE 600 X 1200





#### ANTY SKY 600 X 1200





## ARMANI\_BEIGE





#### ARMANI\_BIANCO 600 X 1200





#### ARMANI\_GREY 600 X 1200





# ARMANI\_NERO





#### Aurisina Bone 600 X 1200





#### AZURO\_AZUL 600 X 1200





### AZURO\_BEIGE

600 X 1200





#### AZURO\_NERO 600 X 1200





Berlin Beige 600 X 1200





#### Blend Blue 600 X 1200





### BRECCIA STONE\_BEIGE 600 X 1200







#### BRECCIA STONE\_BLACK 600 X 1200









## BRISK BOTTOCHINO GREY

600 X 1200







#### CALCUTTA SMOKE 600 X 1200





## CAMBRIUSA\_CARRARA

600 X 1200





### CARRARA\_NATURAL 600 X 1200





#### CHOCO WAVE 600 X 1200





### CHOCOLINE 600 X 1200







#### COSMOS NAURAL 600 X 1200





# CREMA\_MARFIL 600 X 1200





#### DIANA BROWN 600 X 1200





#### Diana Madera 600 X 1200





## DYNO\_CLASSIC\_BEIGE

600 X 1200







### EBIZA\_CREMA 600 X 1200





### EBIZA\_GREY 600 X 1200





#### EFF\_011 600 X 1200





EFF\_05 600 X 1200





#### eff-01-3 600 X 1200





#### eff-03-1 600 X 1200





#### EMPERADOR\_BROWN 600 X 1200









#### EMPERADOR\_GREY 600 X 1200





#### EMPERALD\_WHITE 600 X 1200







#### EMPRADOR DARK 600 X 1200





# ENTHRA\_BEIGE





#### ENTHRA\_BROWN 600 X 1200





#### F-Honey Onyx Light 600 X 1200







#### Florena Brown 600 X 1200





## FLORENA GREEN (CROMA GREEN)

600 X 1200







## FUSSELLI\_AZUL

600 X 1200





### GINIPO\_GREY 600 X 1200





### GR