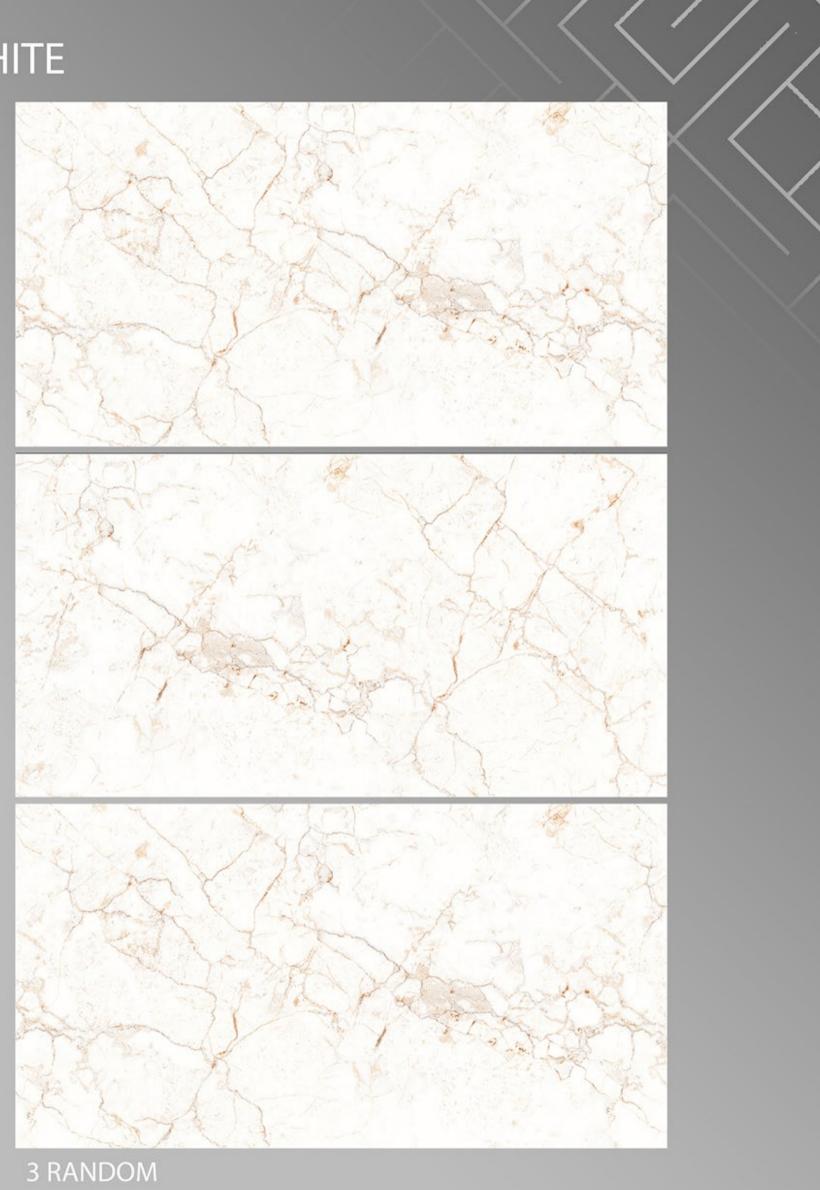

#### MOSAIC\_GREY 600 X 1200





#### NATURAL\_SLAT\_BEIGE 600 X 1200

FINISH GLOSSY



4 RANDOM







# NATURAL\_SLAT\_CREMA

600 X 1200

FINISH GLOSSY



4 RANDOM





#### NATURAL\_STONE 600 X 1200





#### NEBULA\_AZUL 600 X 1200





#### NEBULA\_BLACK 600 X 1200





# NEBULA\_NATURAL





#### NEBULA\_SILVER 600 X 1200

FINISH GLOSSY



3 RANDOM



# NERO EMPRADOR

600 X 1200





#### ONYX\_BEIGE 600 X 1200





#### ORB ZED 600 X 1200





#### PACIFIC DIANA 600 X 1200





#### PASSION PULPIS BEIGE 600 X 1200

FINISH glossy



4 RANDOM



#### PASSION PULPIS BROWN 600 X 1200







Pearl\_Onyx 600 X 1200





#### Pulpis\_Crema 600 X 1200





#### PULPIS\_GREY 600 X 1200





#### REAL SATUARIO 600 X 1200





#### REGAL ONYX 600 X 1200





#### ROSSALIA\_WHITE 600 X 1200





# satuario classic Crema 600 X 1200 FINISH GLOSSY

4 RANDOM





### SCARLET MINT 600 X 1200





#### Serenia Grey 600 X 1200

FINISH GLOSSY

2 RANDOM





#### Serenia Silver 600 X 1200





#### SILVER\_WAVE 600 X 1200





#### SOUL\_BEIGE 600 X 1200





#### SOUL\_BROWN 600 X 1200





#### SOUL\_GREY 600 X 1200





#### Terazzo Verde Light 600 X 1200





#### Terazzo Verde 600 X 1200





## THASOS SATUARIO

600 X 1200





Titan River 600 X 1200





#### TORANO\_CALCATTA 600 X 1200







#### TRAVENTIN\_BEIGE 600 X 1200





# TRAVERTINE GRAY600 X 1200

FINISH glossy

5 RANDOM





# Travertine\_BEIGE





### TRAVERTINO BRONZE

600 X 1200

**FINISH** GLOSSY

we wanted 3 RANDOM





#### Travertino 600 X 1200

**FINISH** GLOSSY

t mm t and a second the superior .

2 RANDOM