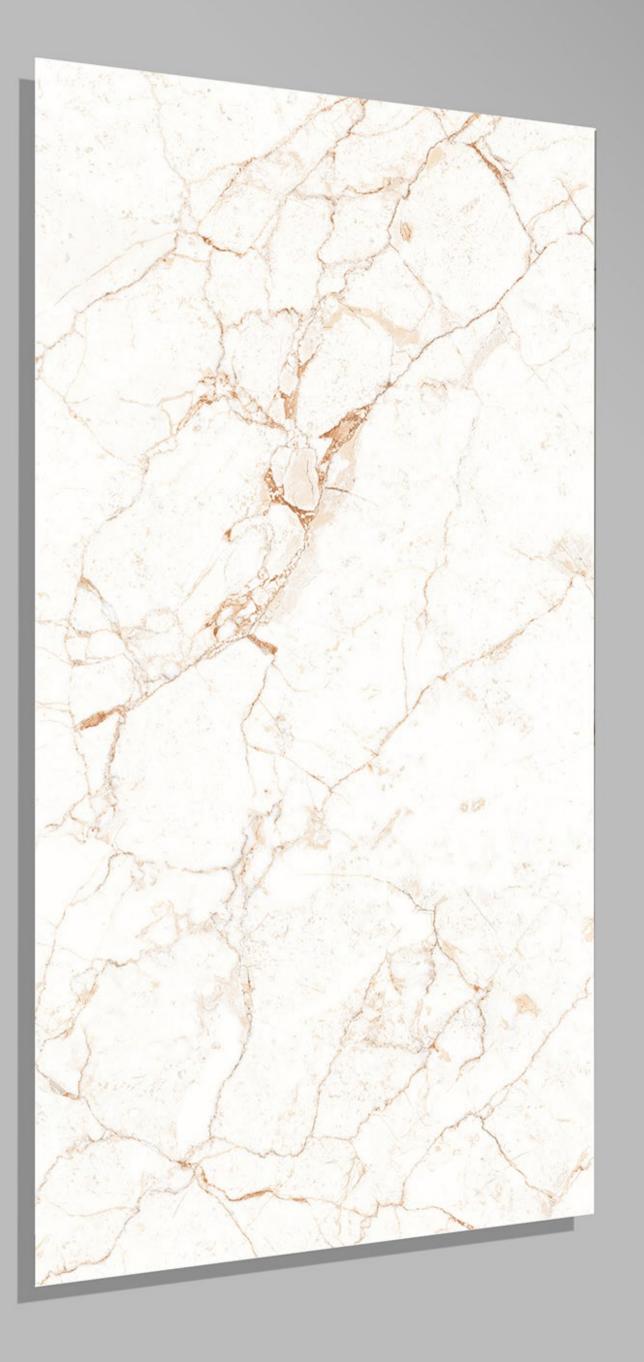

#### MOON SATUARIO 600 X 1200





#### MOSAIC\_GREY 600 X 1200





#### NATURAL\_SLAT\_BEIGE 600 X 1200

FINISH GLOSSY



4 RANDOM







# NATURAL\_SLAT\_CREMA

600 X 1200

FINISH GLOSSY



4 RANDOM





#### NATURAL\_STONE 600 X 1200





#### NEBULA\_AZUL 600 X 1200





#### NEBULA\_BLACK 600 X 1200





# NEBULA\_NATURAL





#### NEBULA\_SILVER 600 X 1200

FINISH GLOSSY



3 RANDOM



# NERO EMPRADOR

600 X 1200





#### ONYX\_BEIGE 600 X 1200





#### ORB ZED 600 X 1200





#### PACIFIC DIANA 600 X 1200





#### PASSION PULPIS BEIGE 600 X 1200

FINISH glossy



4 RANDOM



#### PASSION PULPIS BROWN 600 X 1200







Pearl\_Onyx 600 X 1200





#### Pulpis\_Crema 600 X 1200





#### PULPIS\_GREY 600 X 1200





#### REAL SATUARIO 600 X 1200





#### REGAL ONYX 600 X 1200





#### ROSSALIA\_WHITE 600 X 1200





# satuario classic Crema 600 X 1200 FINISH GLOSSY

4 RANDOM





### SCARLET MINT 600 X 1200





#### Serenia Grey 600 X 1200

FINISH GLOSSY

2 RANDOM





#### Serenia Silver 600 X 1200





#### SILVER\_WAVE 600 X 1200





#### SOUL\_BEIGE 600 X 1200





#### SOUL\_BROWN 600 X 1200





#### SOUL\_GREY 600 X 1200





#### Terazzo Verde Light 600 X 1200





#### Terazzo Verde 600 X 1200





## THASOS SATUARIO

600 X 1200





Titan River 600 X 1200





#### TORANO\_CALCATTA 600 X 1200







#### TRAVENTIN\_BEIGE 600 X 1200





# TRAVERTINE GRAY600 X 1200

FINISH glossy

5 RANDOM





# Travertine\_BEIGE





### TRAVERTINO BRONZE

600 X 1200

**FINISH** GLOSSY

we wanted 3 RANDOM





#### Travertino 600 X 1200

**FINISH** GLOSSY

t mm t and