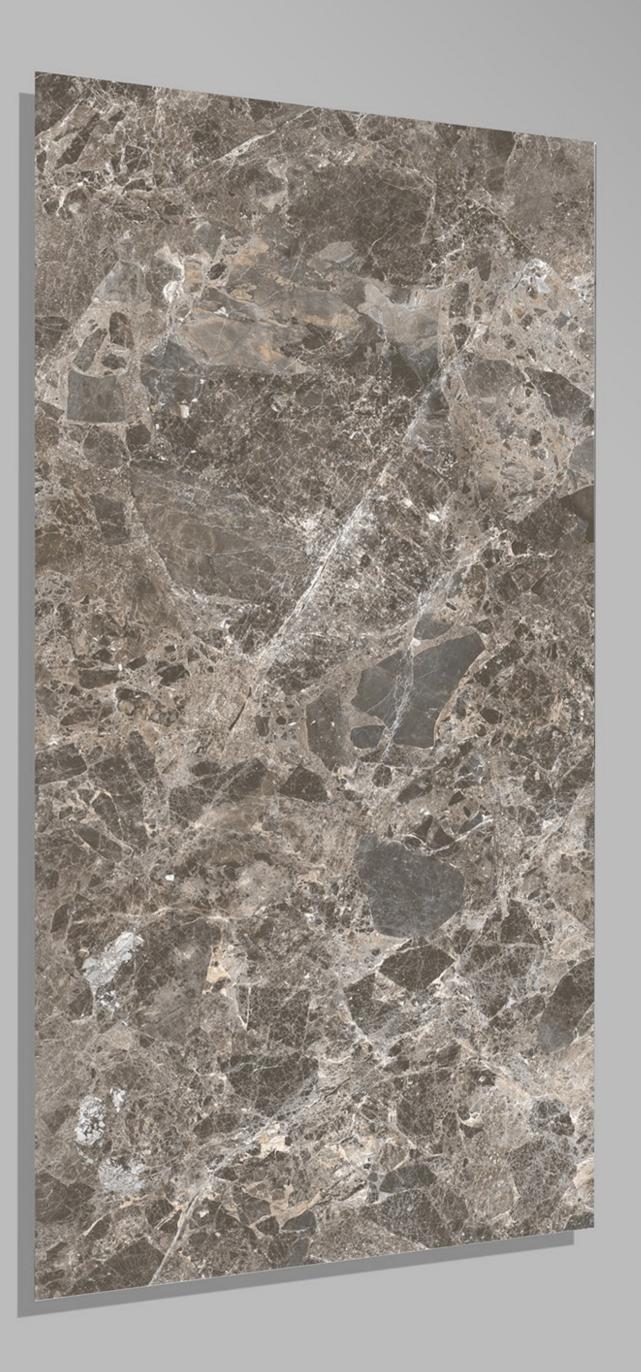

ue 600 X 1200





### BRECCIA STONE\_BEIGE 600 X 1200







#### BRECCIA STONE\_BLACK 600 X 1200









## BRISK BOTTOCHINO GREY

600 X 1200







#### CALCUTTA SMOKE 600 X 1200





## CAMBRIUSA\_CARRARA

600 X 1200





### CARRARA\_NATURAL 600 X 1200





#### CHOCO WAVE 600 X 1200





### CHOCOLINE 600 X 1200







#### COSMOS NAURAL 600 X 1200





# CREMA\_MARFIL 600 X 1200





#### DIANA BROWN 600 X 1200





#### Diana Madera 600 X 1200





## DYNO\_CLASSIC\_BEIGE

600 X 1200







### EBIZA\_CREMA 600 X 1200





### EBIZA\_GREY 600 X 1200





#### EFF\_011 600 X 1200





EFF\_05 600 X 1200





#### eff-01-3 600 X 1200





#### eff-03-1 600 X 1200





#### EMPERADOR\_BROWN 600 X 1200









#### EMPERADOR\_GREY 600 X 1200





#### EMPERALD\_WHITE 600 X 1200







#### EMPRADOR DARK 600 X 1200





# ENTHRA\_BEIGE





#### ENTHRA\_BROWN 600 X 1200





#### F-Honey Onyx Light 600 X 1200







#### Florena Brown 600 X 1200





## FLORENA GREEN (CROMA GREEN)

600 X 1200







## FUSSELLI\_AZUL

600 X 1200





### GINIPO\_GREY 600 X 1200





### GRAND\_ONYX\_WHITE

600 X 1200





#### HABANA\_BROWN 600 X 1200





#### HABANA\_GREY 600 X 1200





# IMPERIAL BIANCO600 X 1200





#### IMPERIAL DARK 600 X 1200





#### ITALIAN BOTTOCHINO GREY 600 X 1200







#### ITALIAN BOTTOCHINO\_BEIGE 600 X 1200







### ITALIAN BRECCIA BEIGE

600 X 1200





4 RANDOM



## LIGHT GLASS ONYX

600 X 1200





#### LITHIC BLACK 600 X 1200





#### LITHIC BLUE 600 X 1200





#### LITHIC BROWN 600 X 1200





#### LITHIC GREY 600 X 1200

FINISH glossy

1