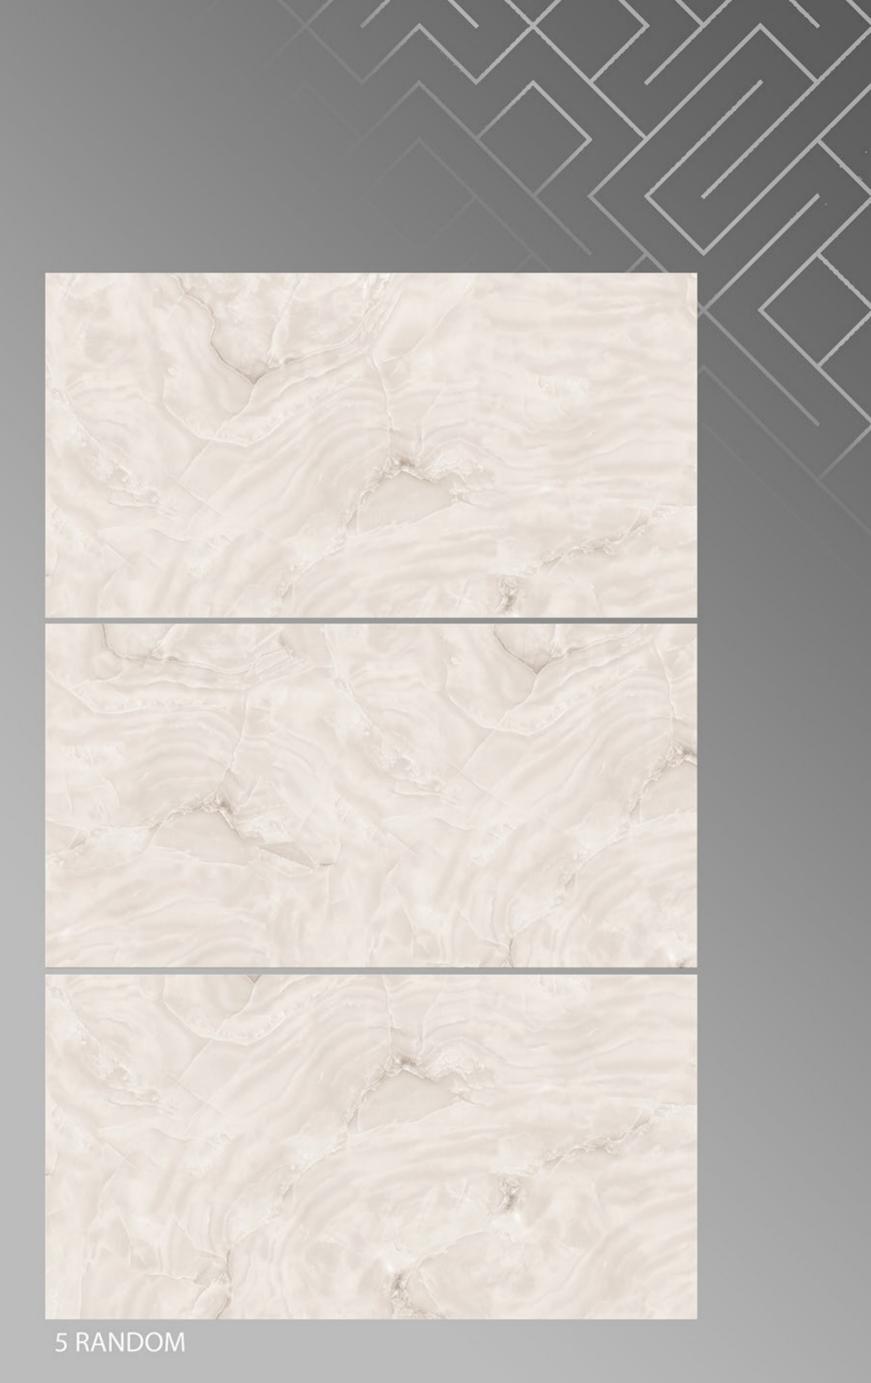

a Brown 600 X 1200





## FLORENA GREEN (CROMA GREEN)

600 X 1200







## FUSSELLI\_AZUL

600 X 1200





### GINIPO\_GREY 600 X 1200





### GRAND\_ONYX\_WHITE

600 X 1200





#### HABANA\_BROWN 600 X 1200





#### HABANA\_GREY 600 X 1200





# IMPERIAL BIANCO600 X 1200





#### IMPERIAL DARK 600 X 1200





#### ITALIAN BOTTOCHINO GREY 600 X 1200







#### ITALIAN BOTTOCHINO\_BEIGE 600 X 1200







### ITALIAN BRECCIA BEIGE

600 X 1200





4 RANDOM



## LIGHT GLASS ONYX

600 X 1200





#### LITHIC BLACK 600 X 1200





#### LITHIC BLUE 600 X 1200





#### LITHIC BROWN 600 X 1200





#### LITHIC GREY 600 X 1200

FINISH glossy

1 RANDOM





#### MAJESTIC TRAVERTINO 600 X 1200







#### MARB532W 600 X 1200







#### Marbo Onyx 600 X 1200





#### MECEDONIA 600 X 1200





Monzy Crema 600 X 1200





#### MOON SATUARIO 600 X 1200





#### MOSAIC\_GREY 600 X 1200





#### NATURAL\_SLAT\_BEIGE 600 X 1200

FINISH GLOSSY



4 RANDOM







# NATURAL\_SLAT\_CREMA

600 X 1200

FINISH GLOSSY



4 RANDOM





#### NATURAL\_STONE 600 X 1200





#### NEBULA\_AZUL 600 X 1200





#### NEBULA\_BLACK 600 X 1200





# NEBULA\_NATURAL





#### NEBULA\_SILVER 600 X 1200

FINISH GLOSSY



3 RANDOM



# NERO EMPRADOR

600 X 1200





#### ONYX\_BEIGE 600 X 1200





#### ORB ZED 600 X 1200





#### PACIFIC DIANA 600 X 1200





#### PASSION PULPIS BEIGE 600 X 1200

FINISH glossy



4 RANDOM



#### PASSION PULPIS BROWN 600 X 1200







Pearl\_Onyx 600 X 1200





#### Pulpis\_Crema 600 X 1200





#### PULPIS\_GREY 600 X 1200





#### REAL SATUARIO 600 X 1200