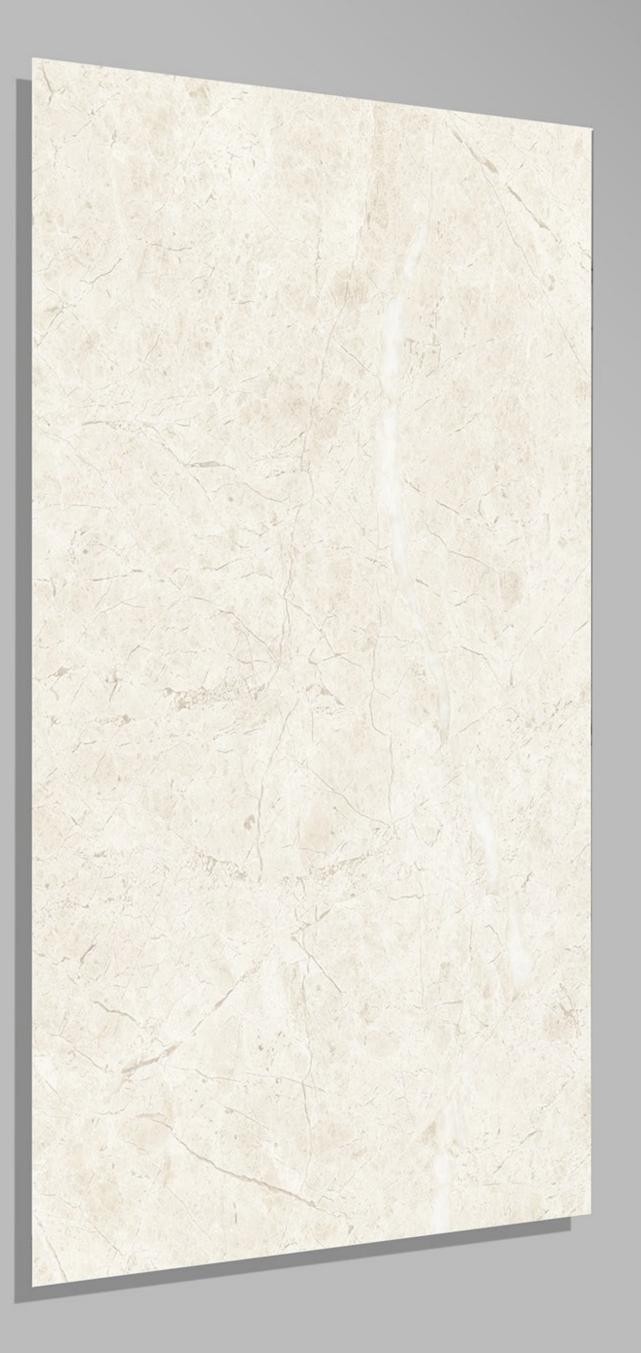

### GLOSSY SERIES

## 600X1200 MM



































#### 5002 Full X1 600 X 1200







#### 5002 Full X2 600 X 1200







#### 5002 Full X3 600 X 1200











### Adrina Stone Green

600 X 1200





#### Affulance Bianco 600 X 1200

**FINISH** GLOSSY

3 RANDOM





#### AFYON\_BEIGE 600 X 1200





#### AFYON\_GREY 600 X 1200





#### Agatha Blue 600 X 1200





## AGATHA\_BEIGE







AGATHA 600 X 1200





Alaska Natural (AGL) 600 X 1200





#### Amigo Bianco 600 X 1200





Amigo Brown 600 X 1200







Amigo Crema 600 X 1200





Amigo Verde 600 X 1200







#### ANTIQ CREMA 600 X 1200





#### ANTIQUE BEIGE 600 X 1200





#### ANTY SKY 600 X 1200





## ARMANI\_BEIGE





#### ARMANI\_BIANCO 600 X 1200





#### ARMANI\_GREY 600 X 1200





# ARMANI\_NERO





#### Aurisina Bone 600 X 1200





#### AZURO\_AZUL 600 X 1200





### AZURO\_BEIGE

600 X 1200





#### AZURO\_NERO 600 X 1200





Berlin Beige 600 X 1200





#### Blend Blue 600 X 1200





### BRECCIA STONE\_BEIGE 600 X 1200







#### BRECCIA STONE\_BLACK 600 X 1200