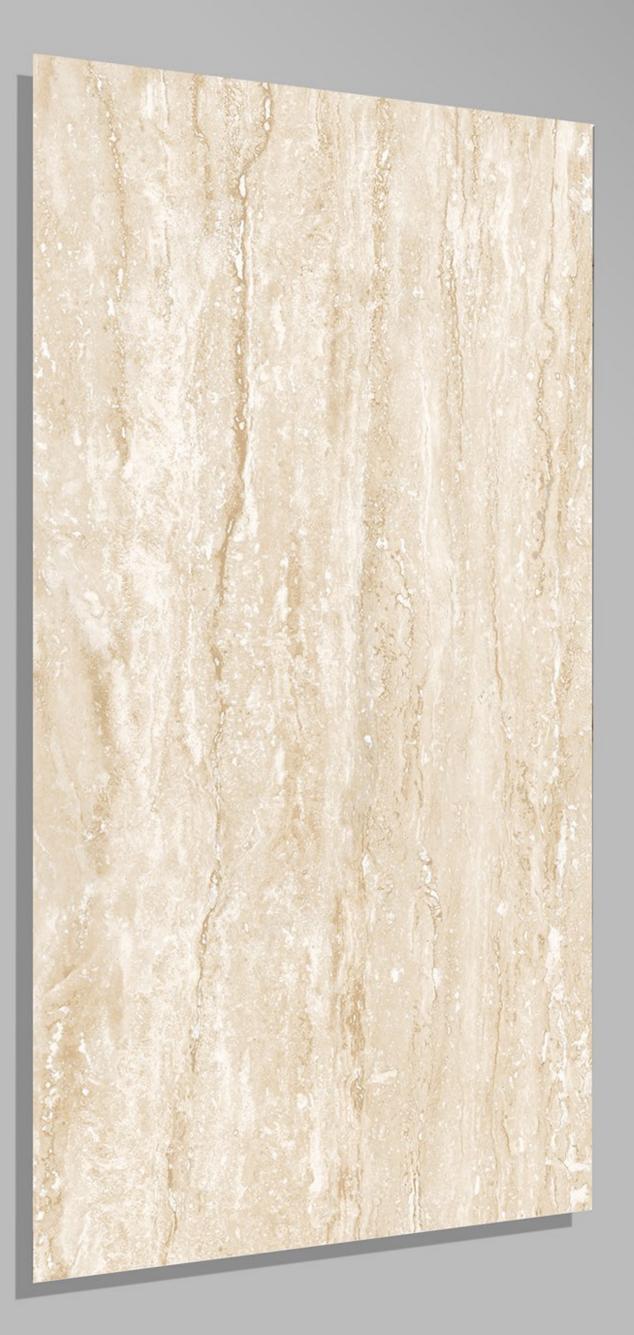

LPIS BEIGE 600 X 1200

FINISH glossy



4 RANDOM



#### PASSION PULPIS BROWN 600 X 1200







Pearl\_Onyx 600 X 1200





#### Pulpis\_Crema 600 X 1200





#### PULPIS\_GREY 600 X 1200





#### REAL SATUARIO 600 X 1200





#### REGAL ONYX 600 X 1200





#### ROSSALIA\_WHITE 600 X 1200





# satuario classic Crema 600 X 1200 FINISH GLOSSY

4 RANDOM





### SCARLET MINT 600 X 1200





#### Serenia Grey 600 X 1200

FINISH GLOSSY

2 RANDOM





#### Serenia Silver 600 X 1200





#### SILVER\_WAVE 600 X 1200





#### SOUL\_BEIGE 600 X 1200





#### SOUL\_BROWN 600 X 1200





#### SOUL\_GREY 600 X 1200





#### Terazzo Verde Light 600 X 1200





#### Terazzo Verde 600 X 1200





## THASOS SATUARIO

600 X 1200





Titan River 600 X 1200





#### TORANO\_CALCATTA 600 X 1200







#### TRAVENTIN\_BEIGE 600 X 1200





# TRAVERTINE GRAY600 X 1200

FINISH glossy

5 RANDOM





# Travertine\_BEIGE





### TRAVERTINO BRONZE

600 X 1200

**FINISH** GLOSSY

we wanted 3 RANDOM





#### Travertino 600 X 1200

**FINISH** GLOSSY

t mm t and a second the superior .

2 RANDOM

The man to have t and the The P A TABLET A R. T. T. S. S. S. S. the ment and the states an Test an See. S. MARINE S all and



### TUSCANY BLACK 600 X 1200





### Tuscany Gold 600 X 1200





#### Tuscany Onyx Blue 600 X 1200







### TUSCANY WHITE 600 X 1200





# TYPHONE BEIGE600 X 1200





#### **TYPHONE WHITE** 600 X 1200





### VANILA\_ONYX 600 X 1200





### Veneto Arrora 600 X 1200





#### Veneto Dyno 600 X 1200





#### Veneto Grey 600 X 1200





### VIVANTA\_ONYX\_WHITE 600 X 120