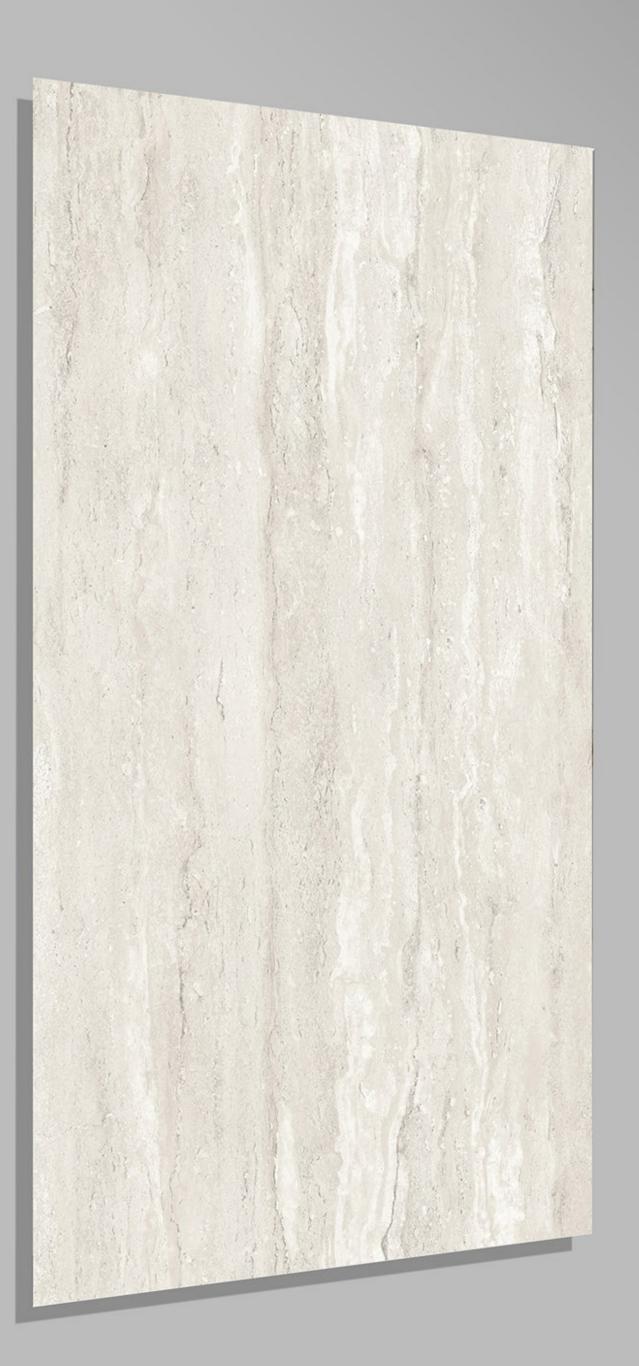

4 RANDOM



#### PASSION PULPIS BROWN 600 X 1200







Pearl\_Onyx 600 X 1200





#### Pulpis\_Crema 600 X 1200





#### PULPIS\_GREY 600 X 1200





#### REAL SATUARIO 600 X 1200





#### REGAL ONYX 600 X 1200





#### ROSSALIA\_WHITE 600 X 1200





# satuario classic Crema 600 X 1200 FINISH GLOSSY

4 RANDOM





### SCARLET MINT 600 X 1200





#### Serenia Grey 600 X 1200

FINISH GLOSSY

2 RANDOM





#### Serenia Silver 600 X 1200





#### SILVER\_WAVE 600 X 1200





#### SOUL\_BEIGE 600 X 1200





#### SOUL\_BROWN 600 X 1200





#### SOUL\_GREY 600 X 1200





#### Terazzo Verde Light 600 X 1200





#### Terazzo Verde 600 X 1200





## THASOS SATUARIO

600 X 1200





Titan River 600 X 1200





#### TORANO\_CALCATTA 600 X 1200







#### TRAVENTIN\_BEIGE 600 X 1200





# TRAVERTINE GRAY600 X 1200

FINISH glossy

5 RANDOM





# Travertine\_BEIGE





### TRAVERTINO BRONZE

600 X 1200

**FINISH** GLOSSY

we wanted 3 RANDOM





#### Travertino 600 X 1200

**FINISH** GLOSSY

t mm t and a second the superior .

2 RANDOM

The man to have t and the The P A TABLET A R. T. T. S. S. S. S. the ment and the states an Test an See. S. MARINE S all and



### TUSCANY BLACK 600 X 1200





### Tuscany Gold 600 X 1200





#### Tuscany Onyx Blue 600 X 1200







### TUSCANY WHITE 600 X 1200





# TYPHONE BEIGE600 X 1200





#### **TYPHONE WHITE** 600 X 1200





### VANILA\_ONYX 600 X 1200





### Veneto Arrora 600 X 1200





#### Veneto Dyno 600 X 1200





#### Veneto Grey 600 X 1200





### VIVANTA\_ONYX\_WHITE 600 X 1200





#### WHITE\_IMPERIAL 600 X 1200