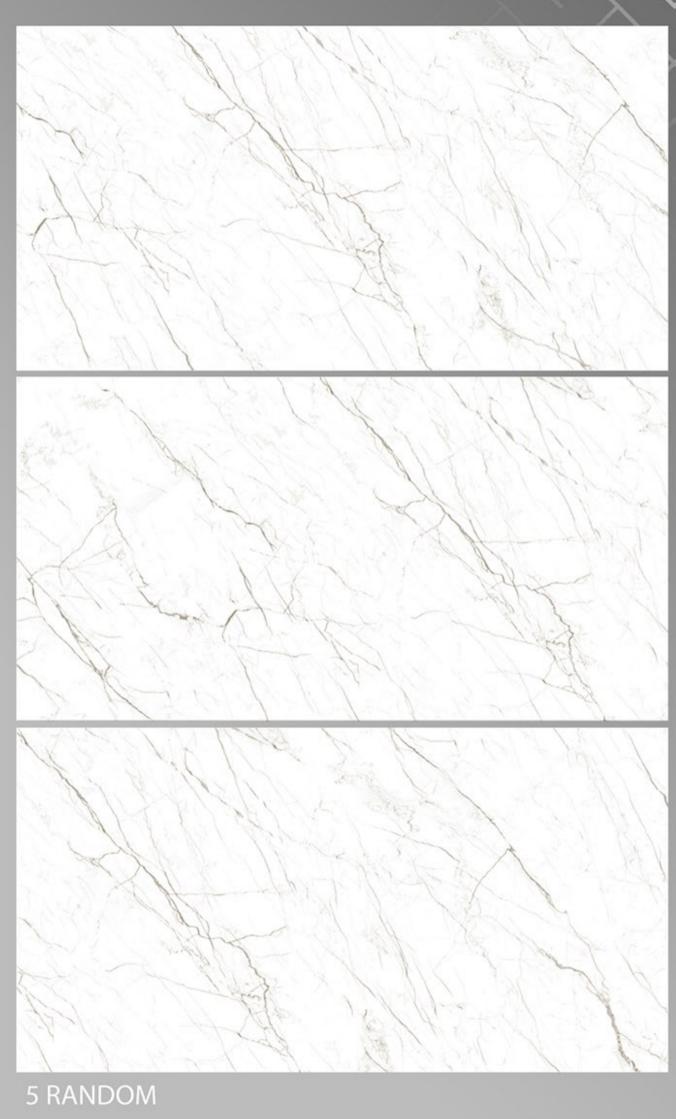

X 1200





### CHOCOLINE 600 X 1200







#### COSMOS NAURAL 600 X 1200





# CREMA\_MARFIL 600 X 1200





#### DIANA BROWN 600 X 1200





#### Diana Madera 600 X 1200





## DYNO\_CLASSIC\_BEIGE

600 X 1200







### EBIZA\_CREMA 600 X 1200





### EBIZA\_GREY 600 X 1200





#### EFF\_011 600 X 1200





EFF\_05 600 X 1200





#### eff-01-3 600 X 1200





#### eff-03-1 600 X 1200





#### EMPERADOR\_BROWN 600 X 1200









#### EMPERADOR\_GREY 600 X 1200





#### EMPERALD\_WHITE 600 X 1200







#### EMPRADOR DARK 600 X 1200





# ENTHRA\_BEIGE





#### ENTHRA\_BROWN 600 X 1200





#### F-Honey Onyx Light 600 X 1200







#### Florena Brown 600 X 1200





## FLORENA GREEN (CROMA GREEN)

600 X 1200







## FUSSELLI\_AZUL

600 X 1200





### GINIPO\_GREY 600 X 1200





### GRAND\_ONYX\_WHITE

600 X 1200





#### HABANA\_BROWN 600 X 1200





#### HABANA\_GREY 600 X 1200





# IMPERIAL BIANCO600 X 1200





#### IMPERIAL DARK 600 X 1200





#### ITALIAN BOTTOCHINO GREY 600 X 1200







#### ITALIAN BOTTOCHINO\_BEIGE 600 X 1200







### ITALIAN BRECCIA BEIGE

600 X 1200





4 RANDOM



## LIGHT GLASS ONYX

600 X 1200





#### LITHIC BLACK 600 X 1200





#### LITHIC BLUE 600 X 1200





#### LITHIC BROWN 600 X 1200





#### LITHIC GREY 600 X 1200

FINISH glossy

1 RANDOM





#### MAJESTIC TRAVERTINO 600 X 1200







#### MARB532W 600 X 1200







#### Marbo Onyx 600 X 1200





#### MECEDONIA 600 X 1200





Monzy Crema 600 X 1200





#### MOON SATUARIO 600 X 1200





#### MOSAIC\_GREY 600 X 1200





#### NATURAL\_SLAT\_BEIGE 600 X 1200