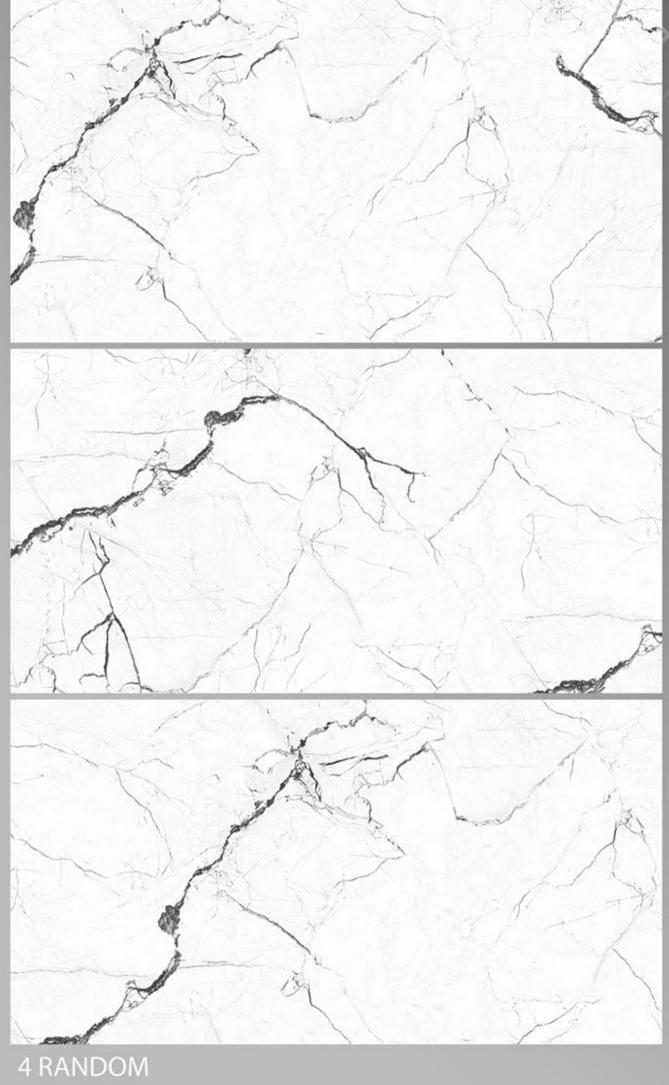

AGATHA 600 X 1200





Alaska Natural (AGL) 600 X 1200





#### Amigo Bianco 600 X 1200





Amigo Brown 600 X 1200







Amigo Crema 600 X 1200





Amigo Verde 600 X 1200







#### ANTIQ CREMA 600 X 1200





#### ANTIQUE BEIGE 600 X 1200





#### ANTY SKY 600 X 1200





## ARMANI\_BEIGE





#### ARMANI\_BIANCO 600 X 1200





#### ARMANI\_GREY 600 X 1200





# ARMANI\_NERO





#### Aurisina Bone 600 X 1200





#### AZURO\_AZUL 600 X 1200





### AZURO\_BEIGE

600 X 1200





#### AZURO\_NERO 600 X 1200





Berlin Beige 600 X 1200





#### Blend Blue 600 X 1200





### BRECCIA STONE\_BEIGE 600 X 1200







#### BRECCIA STONE\_BLACK 600 X 1200









## BRISK BOTTOCHINO GREY

600 X 1200







#### CALCUTTA SMOKE 600 X 1200





## CAMBRIUSA\_CARRARA

600 X 1200





### CARRARA\_NATURAL 600 X 1200





#### CHOCO WAVE 600 X 1200





### CHOCOLINE 600 X 1200







#### COSMOS NAURAL 600 X 1200





# CREMA\_MARFIL 600 X 1200





#### DIANA BROWN 600 X 1200





#### Diana Madera 600 X 1200





## DYNO\_CLASSIC\_BEIGE

600 X 1200







### EBIZA\_CREMA 600 X 1200





### EBIZA\_GREY 600 X 1200





#### EFF\_011 600 X 1200





EFF\_05 600 X 1200





#### eff-01-3 600 X 1200





#### eff-03-1 600 X 1200





#### EMPERADOR\_BROWN 600 X 1200









#### EMPERADOR\_GREY 600 X 1200





#### EMPERALD\_WHITE 600 X 1200







#### EMPRADOR DARK 600 X 1200





# ENTHRA\_BEIGE





#### ENTHRA\_BROWN 600 X 1200





#### F-Honey Onyx Light 600 X 1200







#### Florena Brown 600 X 1200





## FLORENA GREEN (CROMA GREEN)

600 X 1200







##