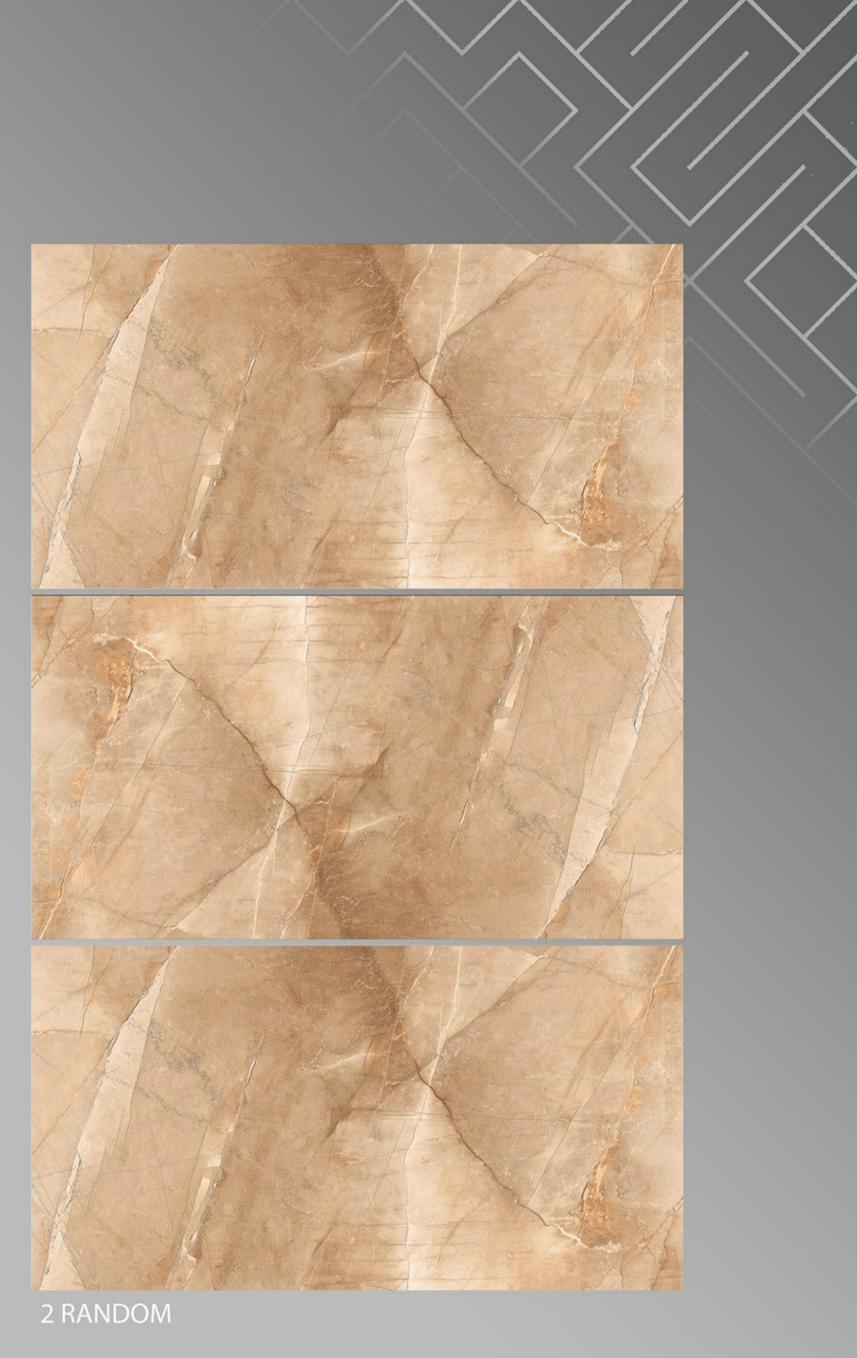

#### SILVER\_WAVE 600 X 1200





#### SOUL\_BEIGE 600 X 1200





#### SOUL\_BROWN 600 X 1200





#### SOUL\_GREY 600 X 1200





#### Terazzo Verde Light 600 X 1200





#### Terazzo Verde 600 X 1200





## THASOS SATUARIO

600 X 1200





Titan River 600 X 1200





#### TORANO\_CALCATTA 600 X 1200







#### TRAVENTIN\_BEIGE 600 X 1200





# TRAVERTINE GRAY600 X 1200

FINISH glossy

5 RANDOM





# Travertine\_BEIGE





### TRAVERTINO BRONZE

600 X 1200

**FINISH** GLOSSY

we wanted 3 RANDOM





#### Travertino 600 X 1200

**FINISH** GLOSSY

t mm t and a second the superior .

2 RANDOM

The man to have t and the The P A TABLET A R. T. T. S. S. S. S. the ment and the states an Test an See. S. MARINE S all and



### TUSCANY BLACK 600 X 1200





### Tuscany Gold 600 X 1200





#### Tuscany Onyx Blue 600 X 1200







### TUSCANY WHITE 600 X 1200





# TYPHONE BEIGE600 X 1200





#### **TYPHONE WHITE** 600 X 1200





### VANILA\_ONYX 600 X 1200





### Veneto Arrora 600 X 1200





#### Veneto Dyno 600 X 1200





#### Veneto Grey 600 X 1200





### VIVANTA\_ONYX\_WHITE 600 X 1200





#### WHITE\_IMPERIAL 600 X 1200