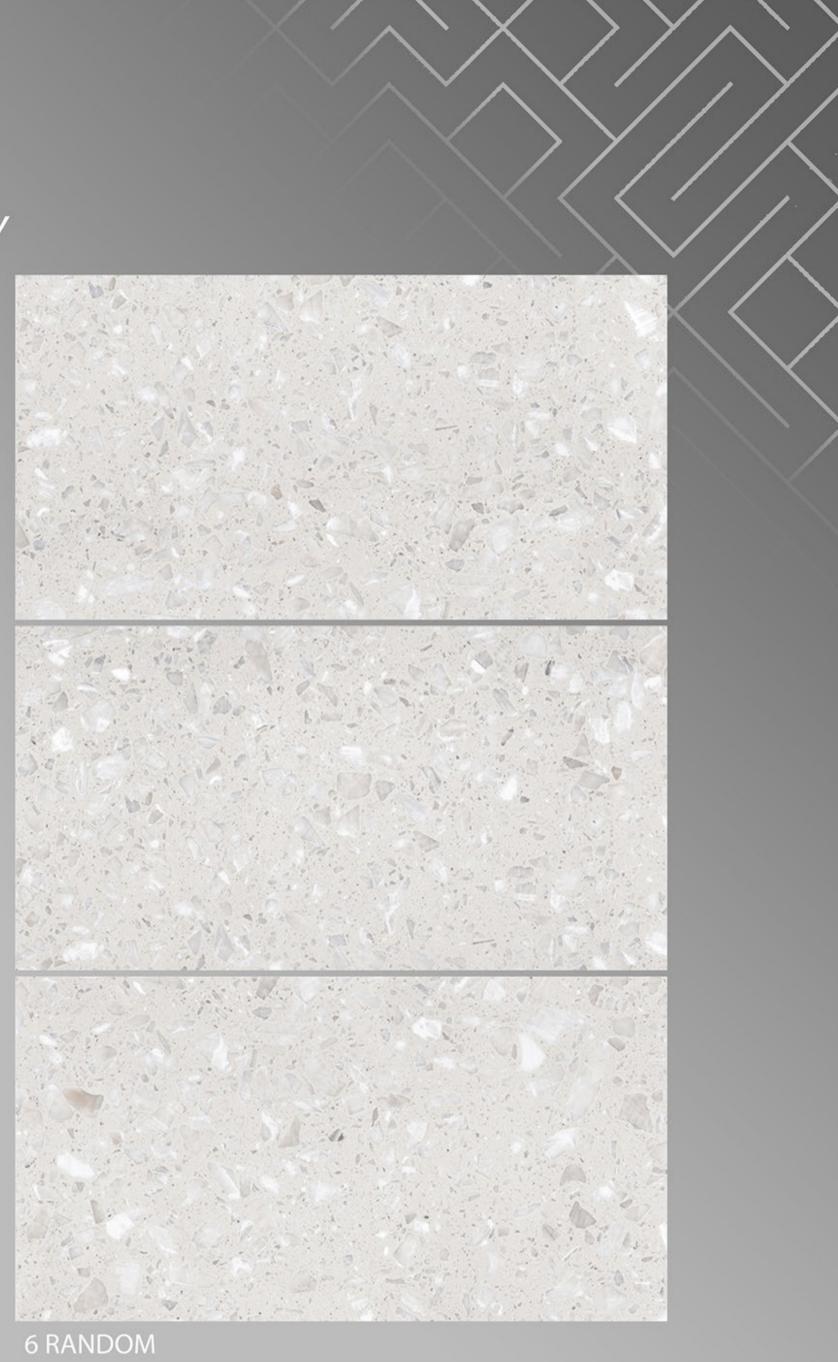

X 1200





### GINIPO\_GREY 600 X 1200





### GRAND\_ONYX\_WHITE

600 X 1200





#### HABANA\_BROWN 600 X 1200





#### HABANA\_GREY 600 X 1200





# IMPERIAL BIANCO600 X 1200





#### IMPERIAL DARK 600 X 1200





#### ITALIAN BOTTOCHINO GREY 600 X 1200







#### ITALIAN BOTTOCHINO\_BEIGE 600 X 1200







### ITALIAN BRECCIA BEIGE

600 X 1200





4 RANDOM



## LIGHT GLASS ONYX

600 X 1200





#### LITHIC BLACK 600 X 1200





#### LITHIC BLUE 600 X 1200





#### LITHIC BROWN 600 X 1200





#### LITHIC GREY 600 X 1200

FINISH glossy

1 RANDOM





#### MAJESTIC TRAVERTINO 600 X 1200







#### MARB532W 600 X 1200







#### Marbo Onyx 600 X 1200





#### MECEDONIA 600 X 1200





Monzy Crema 600 X 1200





#### MOON SATUARIO 600 X 1200





#### MOSAIC\_GREY 600 X 1200





#### NATURAL\_SLAT\_BEIGE 600 X 1200

FINISH GLOSSY



4 RANDOM







# NATURAL\_SLAT\_CREMA

600 X 1200

FINISH GLOSSY



4 RANDOM





#### NATURAL\_STONE 600 X 1200





#### NEBULA\_AZUL 600 X 1200





#### NEBULA\_BLACK 600 X 1200





# NEBULA\_NATURAL





#### NEBULA\_SILVER 600 X 1200

FINISH GLOSSY



3 RANDOM



# NERO EMPRADOR

600 X 1200





#### ONYX\_BEIGE 600 X 1200





#### ORB ZED 600 X 1200





#### PACIFIC DIANA 600 X 1200





#### PASSION PULPIS BEIGE 600 X 1200

FINISH glossy



4 RANDOM



#### PASSION PULPIS BROWN 600 X 1200







Pearl\_Onyx 600 X 1200





#### Pulpis\_Crema 600 X 1200





#### PULPIS\_GREY 600 X 1200





#### REAL SATUARIO 600 X 1200





#### REGAL ONYX 600 X 1200





#### ROSSALIA\_WHITE 600 X 1200





# satuario classic Crema 60