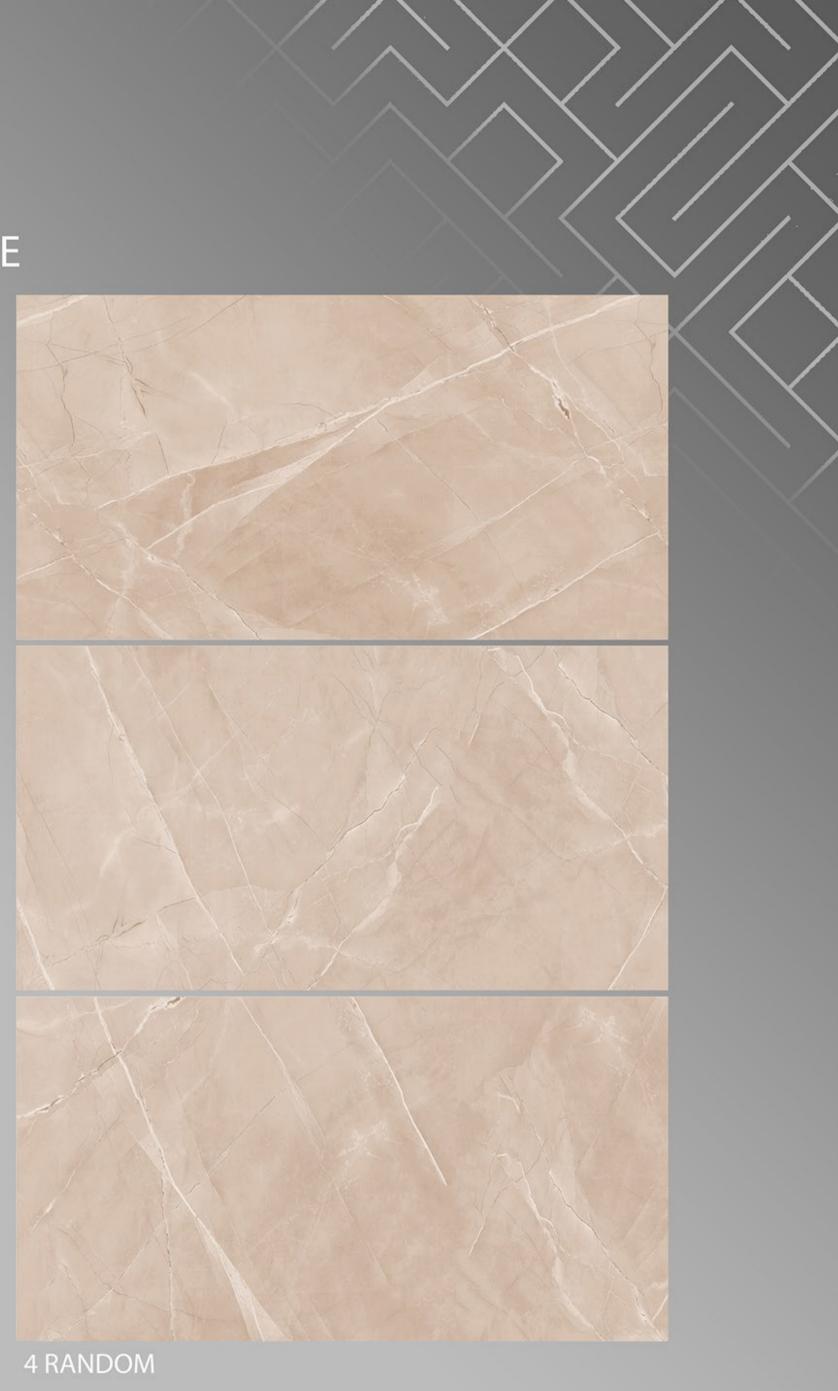

### GLOSSY SERIES

## 600X1200 MM



































#### 5002 Full X1 600 X 1200







#### 5002 Full X2 600 X 1200







#### 5002 Full X3 600 X 1200











### Adrina Stone Green

600 X 1200





#### Affulance Bianco 600 X 1200

**FINISH** GLOSSY

3 RANDOM





#### AFYON\_BEIGE 600 X 1200





#### AFYON\_GREY 600 X 1200





#### Agatha Blue 600 X 1200





## AGATHA\_BEIGE







AGATHA 600 X 1200





Alaska Natural (AGL) 600 X 1200





#### Amigo Bianco 600 X 1200





Amigo Brown 600 X 1200







Amigo Crema 600 X 1200





Amigo Verde 600 X 1200







#### ANTIQ CREMA 600 X 1200





#### ANTIQUE BEIGE 600 X 1200





#### ANTY SKY 600 X 1200





## ARMANI\_BEIGE





#### ARMANI\_BIANCO 600 X 1200





#### ARMANI\_GREY 600 X 1200





# ARMANI\_NERO





#### Aurisina Bone 600 X 1200





#### AZURO\_AZUL 600 X 1200





### AZURO\_BEIGE

600 X 1200





#### AZURO\_NERO 600 X 1200





Berlin Beige 600 X 1200





#### Blend Blue 600 X 1200





### BRECCIA STONE\_BEIGE 600 X 1200







#### BRECCIA STONE\_BLACK 600 X 1200









## BRISK BOTTOCHINO GREY

600 X 1200







#### CALCUTTA SMOKE 600 X 1200





## CAMBRIUSA\_CARRARA

600 X 1200





### CARRARA\_NATURAL 600 X 1200





#### CHOCO WAVE 600 X 1200





### CHOCOLINE 600 X 1200







#### COSMOS NAURAL 600 X 1200





# CREMA\_MARFIL 600 X 1200





#### DIANA BROWN 600 X 1200





#### Diana Madera 600 X 1200





## DYNO\_CLASSIC\_BEIGE

600 X 1200







### EBIZA\_CREMA 600 X 1