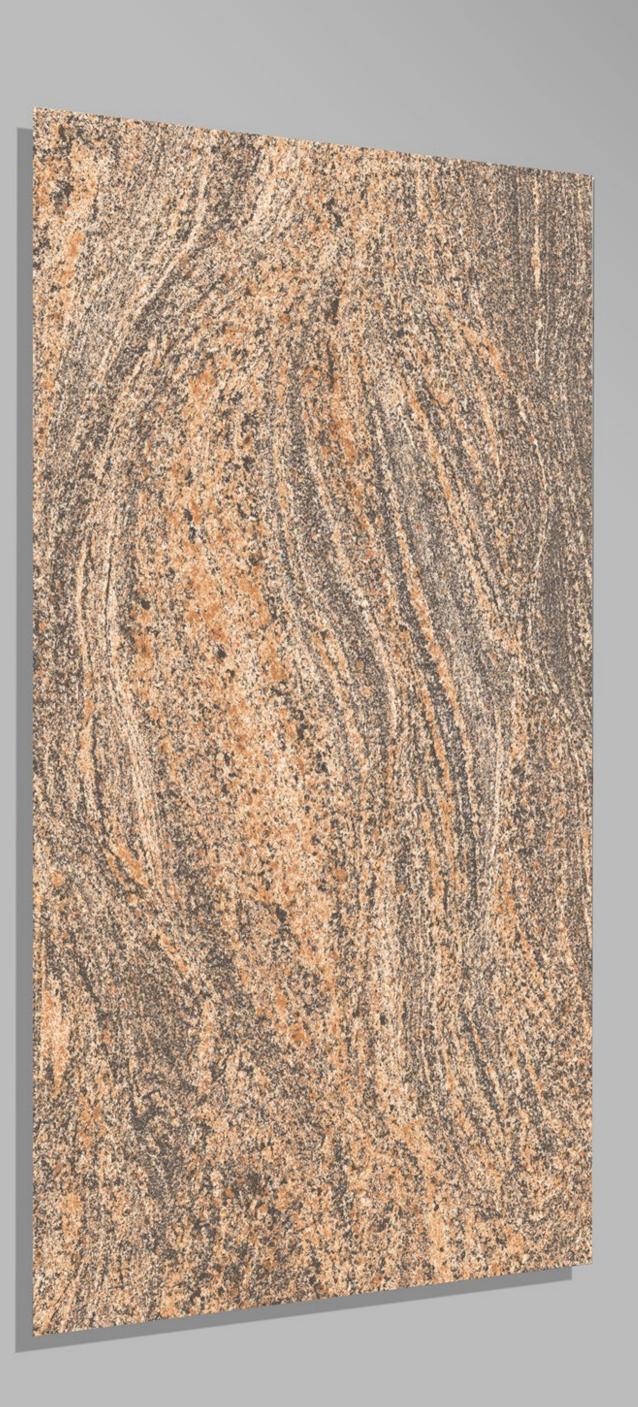

#### EMPERADOR\_GREY 600 X 1200





#### EMPERALD\_WHITE 600 X 1200







#### EMPRADOR DARK 600 X 1200





# ENTHRA\_BEIGE





#### ENTHRA\_BROWN 600 X 1200





#### F-Honey Onyx Light 600 X 1200







#### Florena Brown 600 X 1200





## FLORENA GREEN (CROMA GREEN)

600 X 1200







## FUSSELLI\_AZUL

600 X 1200





### GINIPO\_GREY 600 X 1200





### GRAND\_ONYX\_WHITE

600 X 1200





#### HABANA\_BROWN 600 X 1200





#### HABANA\_GREY 600 X 1200





# IMPERIAL BIANCO600 X 1200





#### IMPERIAL DARK 600 X 1200





#### ITALIAN BOTTOCHINO GREY 600 X 1200







#### ITALIAN BOTTOCHINO\_BEIGE 600 X 1200







### ITALIAN BRECCIA BEIGE

600 X 1200





4 RANDOM



## LIGHT GLASS ONYX

600 X 1200





#### LITHIC BLACK 600 X 1200





#### LITHIC BLUE 600 X 1200





#### LITHIC BROWN 600 X 1200





#### LITHIC GREY 600 X 1200

FINISH glossy

1 RANDOM





#### MAJESTIC TRAVERTINO 600 X 1200







#### MARB532W 600 X 1200







#### Marbo Onyx 600 X 1200





#### MECEDONIA 600 X 1200





Monzy Crema 600 X 1200





#### MOON SATUARIO 600 X 1200





#### MOSAIC\_GREY 600 X 1200





#### NATURAL\_SLAT\_BEIGE 600 X 1200

FINISH GLOSSY



4 RANDOM







# NATURAL\_SLAT\_CREMA

600 X 1200

FINISH GLOSSY



4 RANDOM





#### NATURAL\_STONE 600 X 1200





#### NEBULA\_AZUL 600 X 1200





#### NEBULA\_BLACK 600 X 1200





# NEBULA\_NATURAL





#### NEBULA\_SILVER 600 X 1200

FINISH GLOSSY



3 RANDOM



# NERO EMPRADOR

600 X 1200





#### ONYX\_BEIGE 600 X 1200





#### ORB ZED 600 X 1200





#### PACIFIC DIANA 600 X 1200





#### PASSION P