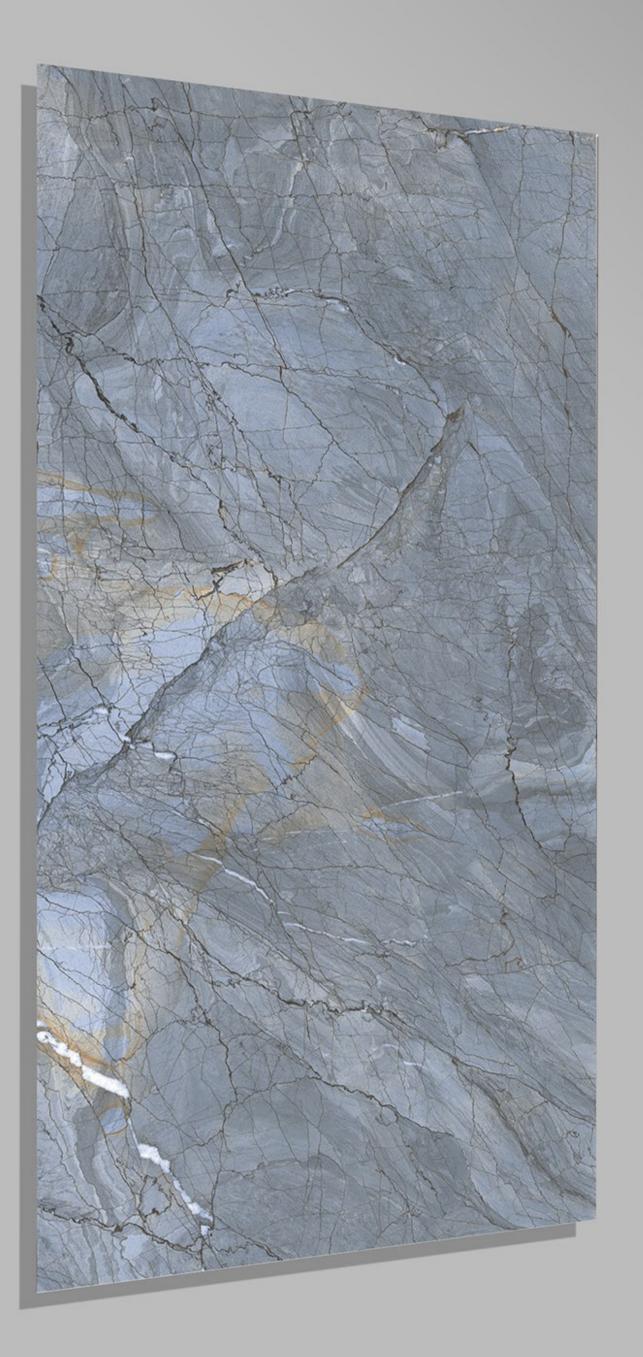

#### NATURAL\_SLAT\_BEIGE 600 X 1200

FINISH GLOSSY

4 RANDOM

# NATURAL\_SLAT\_CREMA

600 X 1200

FINISH GLOSSY

4 RANDOM