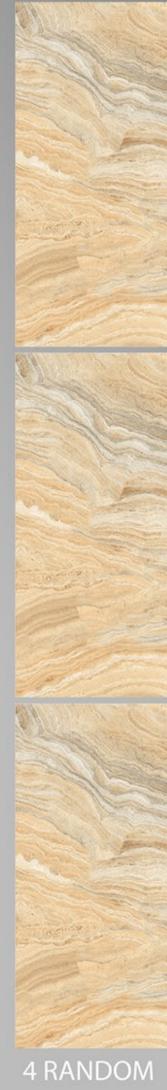

### GLOSSY SERIES

## 600X1200 MM



































#### 5002 Full X1 600 X 1200







#### 5002 Full X2 600 X 1200







#### 5002 Full X3 600 X 1200











### Adrina Stone Green

600 X 1200





#### Affulance Bianco 600 X 1200

**FINISH** GLOSSY

3 RANDOM





#### AFYON\_BEIGE 600 X 1200





#### AFYON\_GREY 600 X 1200





#### Agatha Blue 600 X 1200





## AGATHA\_BEIGE







AGATHA 600 X 1200





Alaska Natural (AGL) 600 X 1200





#### Amigo Bianco 600 X 1200





Amigo Brown 600 X 1200







Amigo Crema 600 X 1200





Amigo Verde 600 X 1200







#### ANTIQ CREMA 600 X 1200





#### ANTIQUE BEIGE 600 X 1200





#### ANTY SKY 600 X 1200





## ARMANI\_BEIGE





#### ARMANI\_BIANCO 600 X 1200





#### ARMANI\_GREY 600 X 1200





# ARMANI\_NERO





#### Aurisina Bone 600 X 1200





#### AZURO\_AZUL 600 X 1200





### AZURO\_BEIGE

600 X 1200





#### AZURO\_NERO 600 X 1200





Berlin Beige 600 X 1200





#### Blend Blue 600 X 1200





### BRECCIA STONE\_BEIGE 600 X 1200







#### BRECCIA STONE\_BLACK 600 X 1200









## BRISK BOTTOCHINO GREY

600 X 1200







#### CALCUTTA SMOKE 600 X 1200





## CAMBRIUSA\_CARRARA

600 X 1200