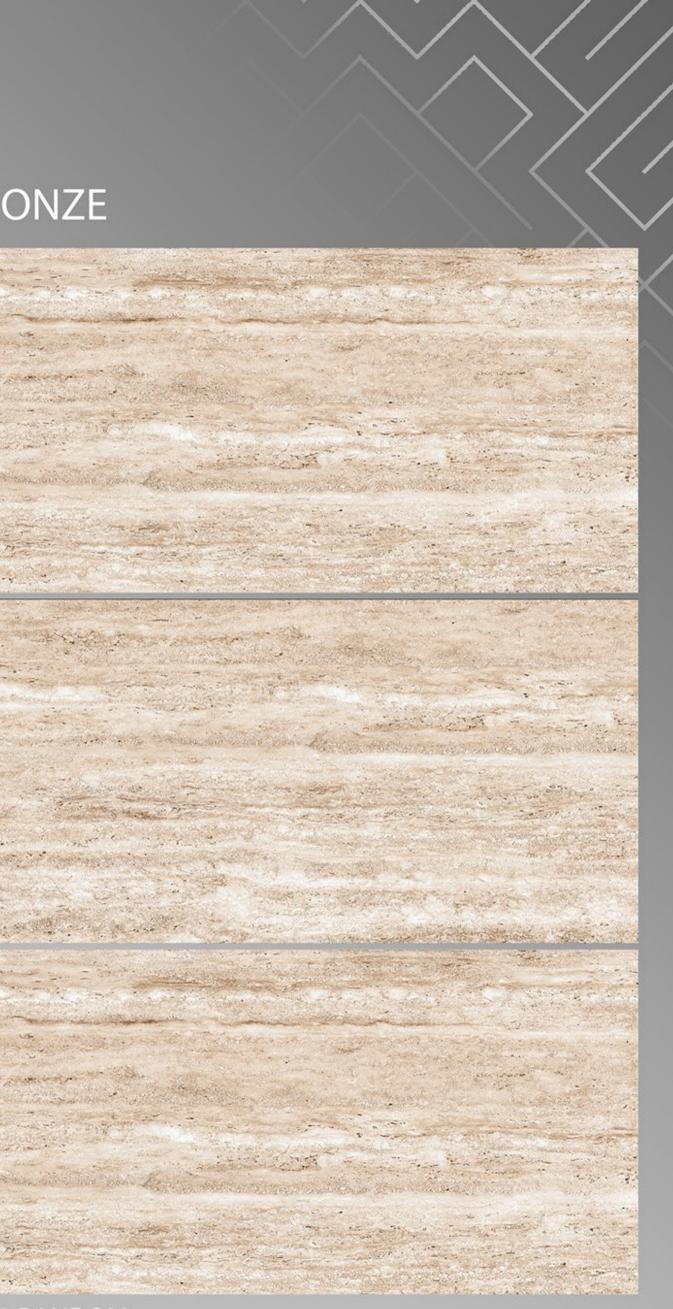

REAL SATUARIO 600 X 1200





#### REGAL ONYX 600 X 1200





#### ROSSALIA\_WHITE 600 X 1200





# satuario classic Crema 600 X 1200 FINISH GLOSSY

4 RANDOM





### SCARLET MINT 600 X 1200





#### Serenia Grey 600 X 1200

FINISH GLOSSY

2 RANDOM





#### Serenia Silver 600 X 1200





#### SILVER\_WAVE 600 X 1200





#### SOUL\_BEIGE 600 X 1200





#### SOUL\_BROWN 600 X 1200





#### SOUL\_GREY 600 X 1200





#### Terazzo Verde Light 600 X 1200





#### Terazzo Verde 600 X 1200





## THASOS SATUARIO

600 X 1200





Titan River 600 X 1200





#### TORANO\_CALCATTA 600 X 1200







#### TRAVENTIN\_BEIGE 600 X 1200





# TRAVERTINE GRAY600 X 1200

FINISH glossy

5 RANDOM





# Travertine\_BEIGE





### TRAVERTINO BRONZE

600 X 1200

**FINISH** GLOSSY

we wanted 3 RANDOM





#### Travertino 600 X 1200

**FINISH** GLOSSY

t mm t and a second the superior .

2 RANDOM

The man to have t and the The P A TABLET A R. T. T. S. S. S. S. the ment and the states an Test an See. S. MARINE S all and



### TUSCANY BLACK 600 X 1200





### Tuscany Gold 600 X 1200





#### Tuscany Onyx Blue 600 X 1200







### TUSCANY WHITE 600 X 1200





# TYPHONE BEIGE600 X 1200





#### **TYPHONE WHITE** 600 X 1200





### VANILA\_ONYX 600 X 1200





### Veneto Arrora 600 X 1200





#### Veneto Dyno 600 X 1200





#### Veneto Grey 600 X 1200





### VIVANTA\_ONYX\_WHITE 600 X 1200





#### WHITE\_IMPERIAL 600 X 1200