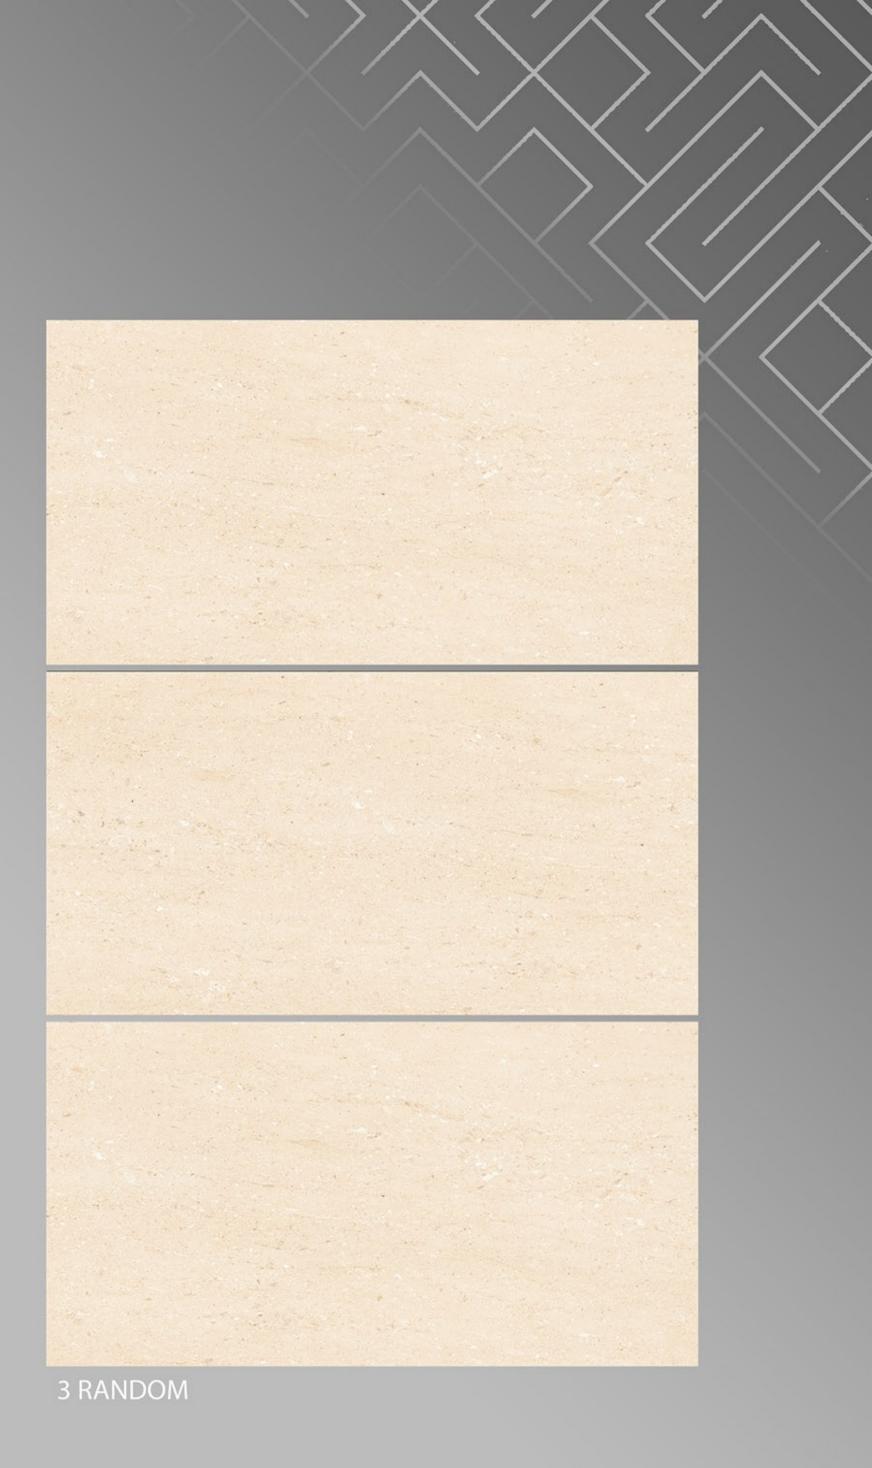

### GLOSSY SERIES

## 600X1200 MM



































#### 5002 Full X1 600 X 1200







#### 5002 Full X2 600 X 1200







#### 5002 Full X3 600 X 1200











### Adrina Stone Green

600 X 1200





#### Affulance Bianco 600 X 1200

**FINISH** GLOSSY

3 RANDOM





#### AFYON\_BEIGE 600 X 1200





#### AFYON\_GREY 600 X 1200





#### Agatha Blue 600 X 1200





## AGATHA\_BEIGE







AGATHA 600 X 1200





Alaska Natural (AGL) 600 X 1200





#### Amigo Bianco 600 X 1200





Amigo Brown 600 X 1200







Amigo Crema 600 X 1200





Amigo Verde 600 X 1200







#### ANTIQ CREMA 600 X 1200





#### ANTIQUE BEIGE 600 X 1200





#### ANTY SKY 600 X 1200





## ARMANI\_BEIGE





#### ARMANI\_BIANCO 600 X 1200





#### ARMANI\_GREY 600 X 1200





# ARMANI\_NERO





#### Aurisina Bone 600 X 1200





#### AZURO\_AZUL 600 X