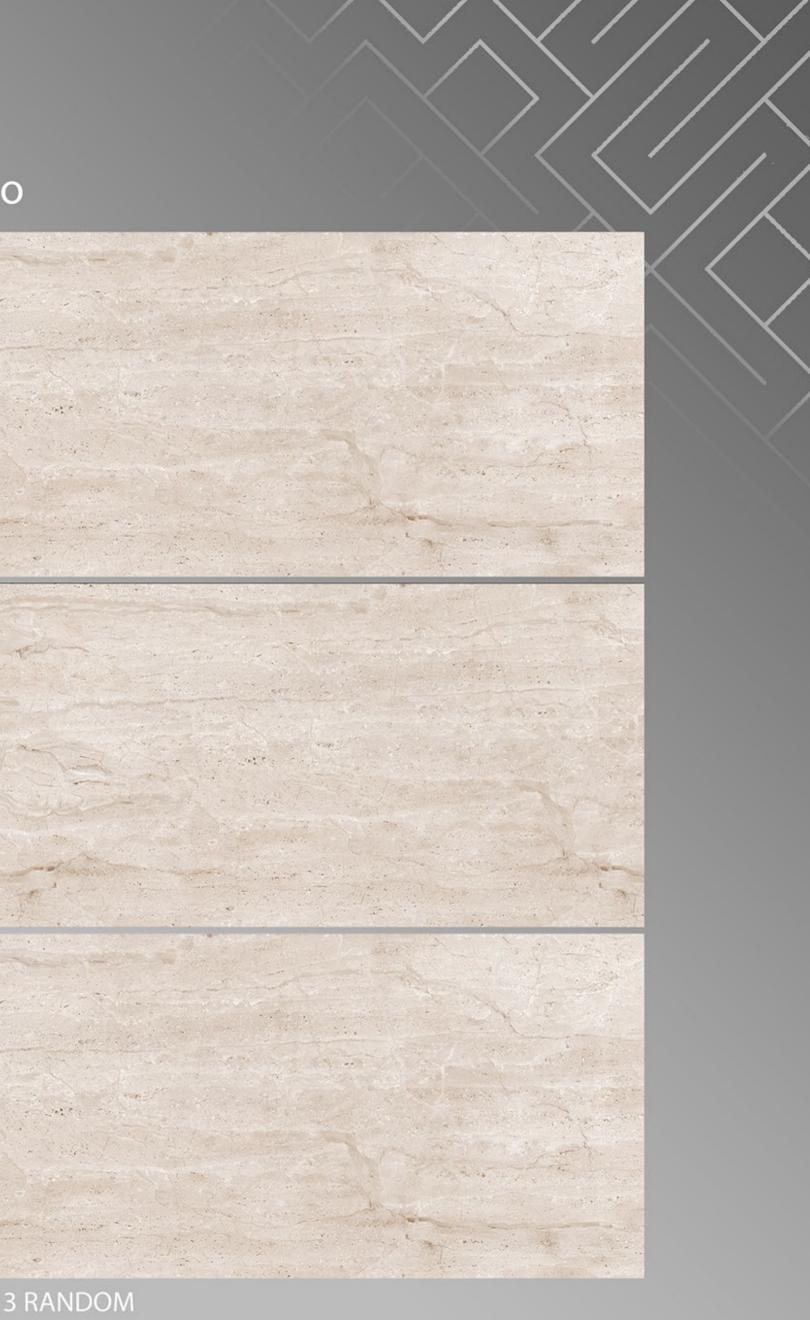

### GLOSSY SERIES

## 600X1200 MM



































#### 5002 Full X1 600 X 1200







#### 5002 Full X2 600 X 1200







#### 5002 Full X3 600 X 1200











### Adrina Stone Green

600 X 1200





#### Affulance Bianco 600 X 1200

**FINISH** GLOSSY

3 RANDOM





#### AFYON\_BEIGE 600 X 1200





#### AFYON\_GREY 600 X 1200





#### Agatha Blue 600 X 1200





## AGATHA\_BEIGE







AGATHA 600 X 1200





Alaska Natural (AGL) 600 X 1200





#### Amigo Bianco 600 X 1200





Amigo Brown 600 X 1200







Amigo Crema 600 X 1200





Amigo Verde 600 X 1200







#### ANTIQ CREMA 600 X 1200





#### ANTIQUE BEIGE 600 X 1200





#### ANTY SKY 600 X 1200





## ARMANI\_BEIGE





#### ARMANI\_BIANCO 600 X 1200





#### ARMANI\_GREY 600 X 1200





# ARMANI\_NERO





#### Aurisina Bone 600 X 1200





#### AZURO\_AZUL 600 X 1200





### AZURO\_BEIGE

600 X 1200





#### AZURO\_NERO 600 X 1200





Berlin Beige 600 X 1200





#### Blend Blue 600 X 1200





### BRECCIA STONE\_BEIGE 600 X 1200







#### BRECCIA STONE\_BLACK 600 X 1200