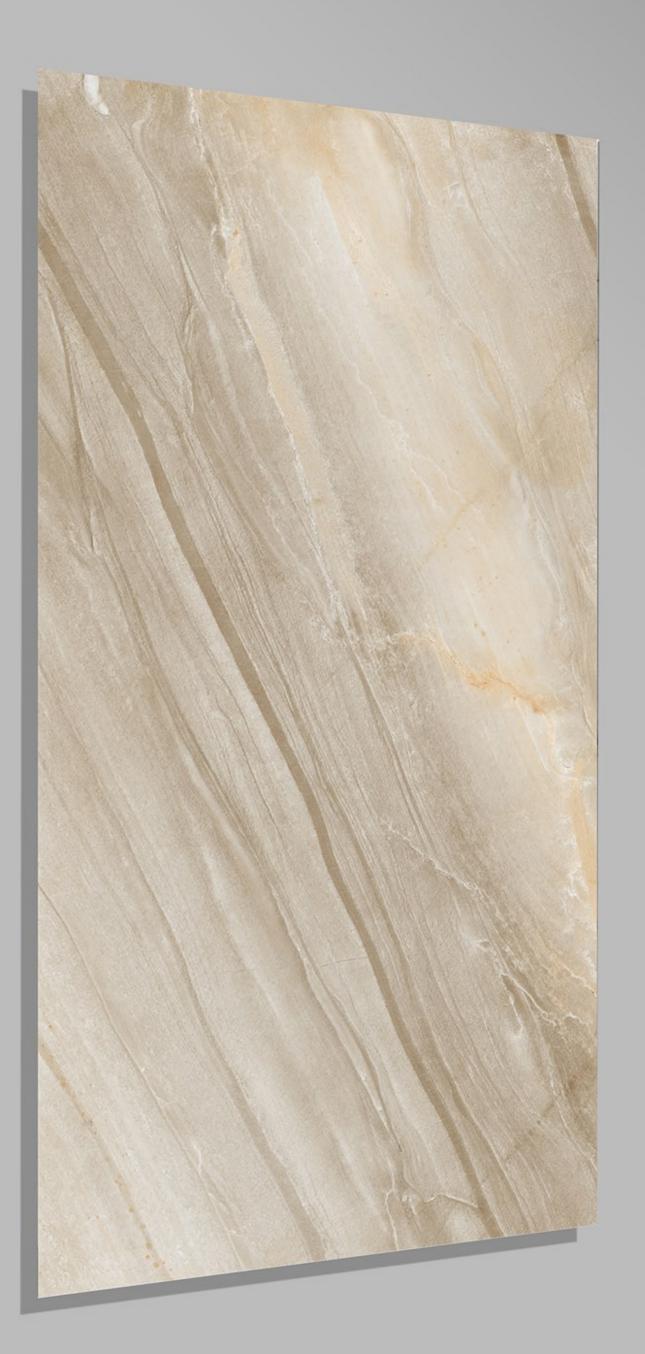

#### DIANA BROWN 600 X 1200





#### Diana Madera 600 X 1200





## DYNO\_CLASSIC\_BEIGE

600 X 1200







### EBIZA\_CREMA 600 X 1200





### EBIZA\_GREY 600 X 1200





#### EFF\_011 600 X 1200





EFF\_05 600 X 1200





#### eff-01-3 600 X 1200





#### eff-03-1 600 X 1200





#### EMPERADOR\_BROWN 600 X 1200









#### EMPERADOR\_GREY 600 X 1200





#### EMPERALD\_WHITE 600 X 1200







#### EMPRADOR DARK 600 X 1200





# ENTHRA\_BEIGE





#### ENTHRA\_BROWN 600 X 1200





#### F-Honey Onyx Light 600 X 1200







#### Florena Brown 600 X 1200





## FLORENA GREEN (CROMA GREEN)

600 X 1200







## FUSSELLI\_AZUL

600 X 1200





### GINIPO\_GREY 600 X 1200





### GRAND\_ONYX\_WHITE

600 X 1200





#### HABANA\_BROWN 600 X 1200





#### HABANA\_GREY 600 X 1200





# IMPERIAL BIANCO600 X 1200





#### IMPERIAL DARK 600 X 1200





#### ITALIAN BOTTOCHINO GREY 600 X 1200







#### ITALIAN BOTTOCHINO\_BEIGE 600 X 1200







### ITALIAN BRECCIA BEIGE

600 X 1200





4 RANDOM



## LIGHT GLASS ONYX

600 X 1200





#### LITHIC BLACK 600 X 1200





#### LITHIC BLUE 600 X 1200





#### LITHIC BROWN 600 X 1200





#### LITHIC GREY 600 X 1200

FINISH glossy

1 RANDOM





#### MAJESTIC TRAVERTINO 600 X 1200







#### MARB532W 600 X 1200







#### Marbo Onyx 600 X 1200





#### MECEDONIA 600 X 1200





Monzy Crema 600 X 1200





#### MOON SATUARIO 600 X 1200





#### MOSAIC\_GREY 600 X 1200





#### NATURAL\_SLAT\_BEIGE 600 X 1200

FINISH GLOSSY



4 RANDOM







# NATURAL\_SLAT\_CREMA

600 X 1200

FINISH GLOSSY



4 RANDOM





#### NATUR