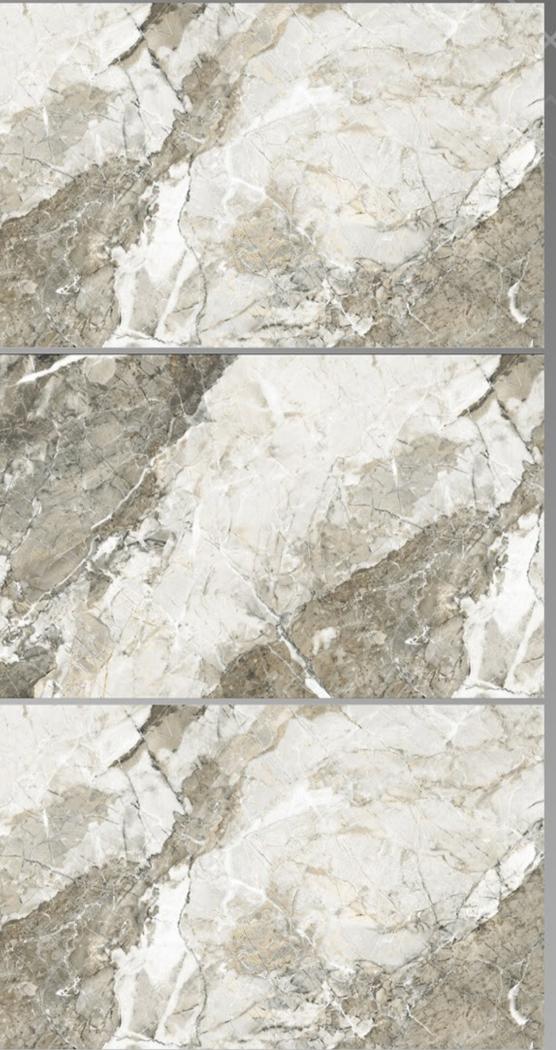

1200





### CARRARA\_NATURAL 600 X 1200





#### CHOCO WAVE 600 X 1200





### CHOCOLINE 600 X 1200







#### COSMOS NAURAL 600 X 1200





# CREMA\_MARFIL 600 X 1200





#### DIANA BROWN 600 X 1200





#### Diana Madera 600 X 1200





## DYNO\_CLASSIC\_BEIGE

600 X 1200







### EBIZA\_CREMA 600 X 1200





### EBIZA\_GREY 600 X 1200





#### EFF\_011 600 X 1200





EFF\_05 600 X 1200





#### eff-01-3 600 X 1200





#### eff-03-1 600 X 1200





#### EMPERADOR\_BROWN 600 X 1200









#### EMPERADOR\_GREY 600 X 1200





#### EMPERALD\_WHITE 600 X 1200







#### EMPRADOR DARK 600 X 1200





# ENTHRA\_BEIGE





#### ENTHRA\_BROWN 600 X 1200





#### F-Honey Onyx Light 600 X 1200







#### Florena Brown 600 X 1200





## FLORENA GREEN (CROMA GREEN)

600 X 1200







## FUSSELLI\_AZUL

600 X 1200





### GINIPO\_GREY 600 X 1200





### GRAND\_ONYX\_WHITE

600 X 1200





#### HABANA\_BROWN 600 X 1200





#### HABANA\_GREY 600 X 1200





# IMPERIAL BIANCO600 X 1200





#### IMPERIAL DARK 600 X 1200





#### ITALIAN BOTTOCHINO GREY 600 X 1200







#### ITALIAN BOTTOCHINO\_BEIGE 600 X 1200







### ITALIAN BRECCIA BEIGE

600 X 1200





4 RANDOM



## LIGHT GLASS ONYX

600 X 1200





#### LITHIC BLACK 600 X 1200





#### LITHIC BLUE 600 X 1200





#### LITHIC BROWN 600 X 1200





#### LITHIC GREY 600 X 1200

FINISH glossy

1 RANDOM





#### MAJESTIC TRAVERTINO 600 X 1200







#### MARB532W 600 X 1200







#### Marbo Onyx 600 X 1200





#### MECEDONIA 600 X 1200





Monzy Crema 600 X 1200





#### MOON SATUARIO 600 X 1200





###