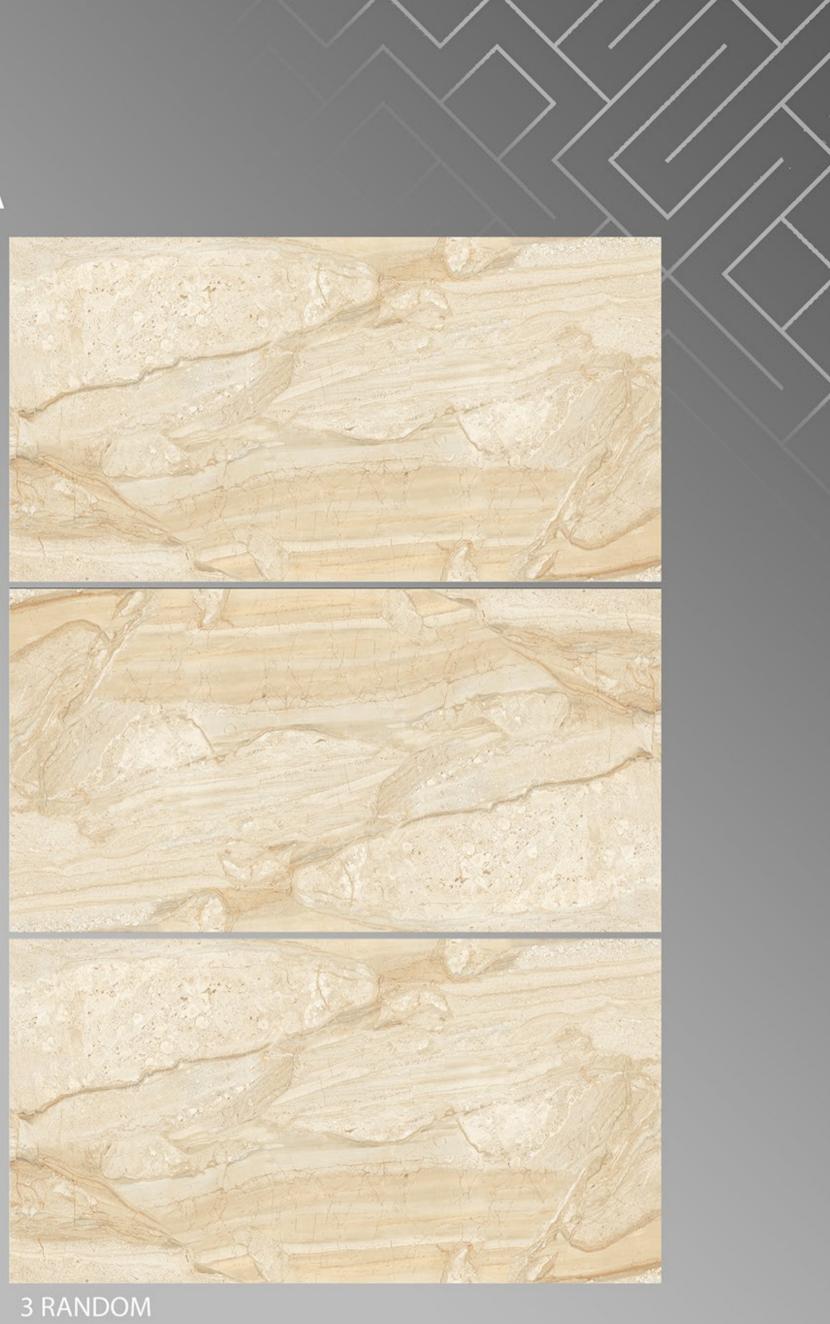

LUE 600 X 1200





#### LITHIC BROWN 600 X 1200





#### LITHIC GREY 600 X 1200

FINISH glossy

1 RANDOM





#### MAJESTIC TRAVERTINO 600 X 1200







#### MARB532W 600 X 1200







#### Marbo Onyx 600 X 1200





#### MECEDONIA 600 X 1200





Monzy Crema 600 X 1200





#### MOON SATUARIO 600 X 1200





#### MOSAIC\_GREY 600 X 1200





#### NATURAL\_SLAT\_BEIGE 600 X 1200

FINISH GLOSSY



4 RANDOM







# NATURAL\_SLAT\_CREMA

600 X 1200

FINISH GLOSSY



4 RANDOM





#### NATURAL\_STONE 600 X 1200





#### NEBULA\_AZUL 600 X 1200





#### NEBULA\_BLACK 600 X 1200





# NEBULA\_NATURAL





#### NEBULA\_SILVER 600 X 1200

FINISH GLOSSY



3 RANDOM



# NERO EMPRADOR

600 X 1200





#### ONYX\_BEIGE 600 X 1200





#### ORB ZED 600 X 1200





#### PACIFIC DIANA 600 X 1200





#### PASSION PULPIS BEIGE 600 X 1200

FINISH glossy



4 RANDOM



#### PASSION PULPIS BROWN 600 X 1200







Pearl\_Onyx 600 X 1200





#### Pulpis\_Crema 600 X 1200





#### PULPIS\_GREY 600 X 1200





#### REAL SATUARIO 600 X 1200





#### REGAL ONYX 600 X 1200





#### ROSSALIA\_WHITE 600 X 1200





# satuario classic Crema 600 X 1200 FINISH GLOSSY

4 RANDOM





### SCARLET MINT 600 X 1200





#### Serenia Grey 600 X 1200

FINISH GLOSSY

2 RANDOM





#### Serenia Silver 600 X 1200





#### SILVER\_WAVE 600 X 1200





#### SOUL\_BEIGE 600 X 1200





#### SOUL\_BROWN 600 X 1200





#### SOUL\_GREY 600 X 1200





#### Terazzo Verde Light 600 X 1200





#### Terazzo Verde 600 X 1200





## THASOS SATUARIO

600 X 1200





Titan River 600 X 1200





#### TORANO\_CALCAT