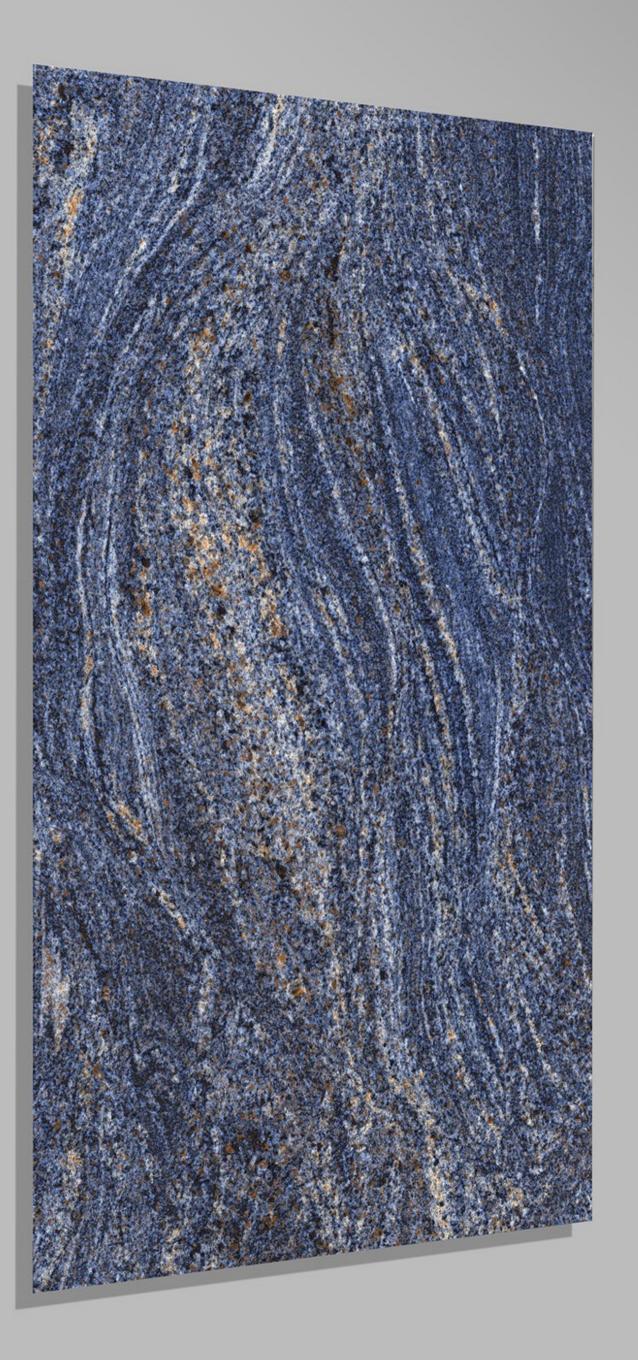

### EMPERADOR\_BROWN 600 X 1200









#### EMPERADOR\_GREY 600 X 1200





#### EMPERALD\_WHITE 600 X 1200







#### EMPRADOR DARK 600 X 1200





# ENTHRA\_BEIGE





#### ENTHRA\_BROWN 600 X 1200





#### F-Honey Onyx Light 600 X 1200







#### Florena Brown 600 X 1200





## FLORENA GREEN (CROMA GREEN)

600 X 1200







## FUSSELLI\_AZUL

600 X 1200





### GINIPO\_GREY 600 X 1200





### GRAND\_ONYX\_WHITE

600 X 1200





#### HABANA\_BROWN 600 X 1200





#### HABANA\_GREY 600 X 1200





# IMPERIAL BIANCO600 X 1200





#### IMPERIAL DARK 600 X 1200





#### ITALIAN BOTTOCHINO GREY 600 X 1200







#### ITALIAN BOTTOCHINO\_BEIGE 600 X 1200







### ITALIAN BRECCIA BEIGE

600 X 1200





4 RANDOM



## LIGHT GLASS ONYX

600 X 1200





#### LITHIC BLACK 600 X 1200





#### LITHIC BLUE 600 X 1200





#### LITHIC BROWN 600 X 1200





#### LITHIC GREY 600 X 1200

FINISH glossy

1 RANDOM





#### MAJESTIC TRAVERTINO 600 X 1200







#### MARB532W 600 X 1200







#### Marbo Onyx 600 X 1200





#### MECEDONIA 600 X 1200





Monzy Crema 600 X 1200





#### MOON SATUARIO 600 X 1200





#### MOSAIC\_GREY 600 X 1200





#### NATURAL\_SLAT\_BEIGE 600 X 1200

FINISH GLOSSY



4 RANDOM







# NATURAL\_SLAT\_CREMA

600 X 1200

FINISH GLOSSY



4 RANDOM





#### NATURAL\_STONE 600 X 1200





#### NEBULA\_AZUL 600 X 1200





#### NEBULA\_BLACK 600 X 1200





# NEBULA\_NATURAL





#### NEBULA\_SILVER 600 X 1200

FINISH GLOSSY



3 RANDOM



# NERO EMPRADOR

600 X 1200





#### ONYX\_BEIGE 600 X 1200





#### ORB ZED 600 X 1200





#### PACIFIC DIA