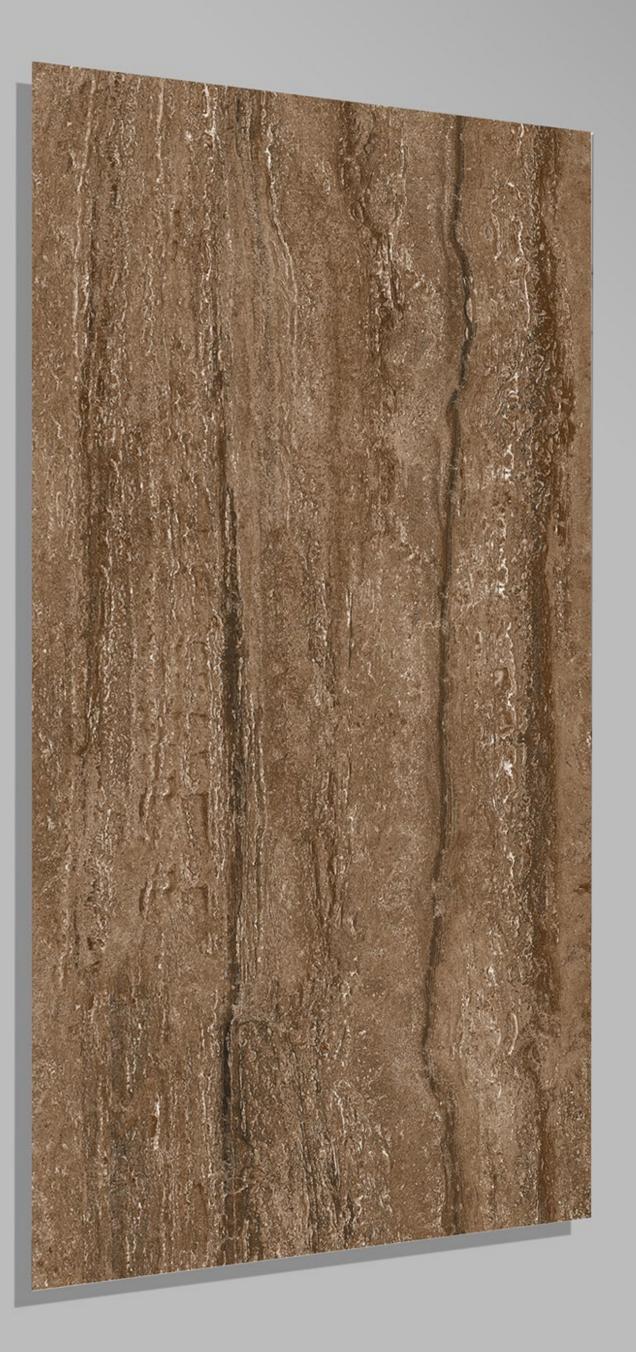

atural (AGL) 600 X 1200





#### Amigo Bianco 600 X 1200





Amigo Brown 600 X 1200







Amigo Crema 600 X 1200





Amigo Verde 600 X 1200







#### ANTIQ CREMA 600 X 1200





#### ANTIQUE BEIGE 600 X 1200





#### ANTY SKY 600 X 1200





## ARMANI\_BEIGE





#### ARMANI\_BIANCO 600 X 1200





#### ARMANI\_GREY 600 X 1200





# ARMANI\_NERO





#### Aurisina Bone 600 X 1200





#### AZURO\_AZUL 600 X 1200





### AZURO\_BEIGE

600 X 1200





#### AZURO\_NERO 600 X 1200





Berlin Beige 600 X 1200





#### Blend Blue 600 X 1200





### BRECCIA STONE\_BEIGE 600 X 1200







#### BRECCIA STONE\_BLACK 600 X 1200









## BRISK BOTTOCHINO GREY

600 X 1200







#### CALCUTTA SMOKE 600 X 1200





## CAMBRIUSA\_CARRARA

600 X 1200





### CARRARA\_NATURAL 600 X 1200





#### CHOCO WAVE 600 X 1200





### CHOCOLINE 600 X 1200







#### COSMOS NAURAL 600 X 1200





# CREMA\_MARFIL 600 X 1200





#### DIANA BROWN 600 X 1200





#### Diana Madera 600 X 1200





## DYNO\_CLASSIC\_BEIGE

600 X 1200







### EBIZA\_CREMA 600 X 1200





### EBIZA\_GREY 600 X 1200





#### EFF\_011 600 X 1200





EFF\_05 600 X 1200





#### eff-01-3 600 X 1200





#### eff-03-1 600 X 1200





#### EMPERADOR\_BROWN 600 X 1200









#### EMPERADOR\_GREY 600 X 1200





#### EMPERALD\_WHITE 600 X 1200







#### EMPRADOR DARK 600 X 1200





# ENTHRA\_BEIGE





#### ENTHRA\_BROWN 600 X 1200





#### F-Honey Onyx Light 600 X 1200







#### Florena Brown 600 X 1200





## FLORENA GREEN (CROMA GREEN)

600 X 1200







## FUSSELLI\_AZUL

600 X 1200





### GIN