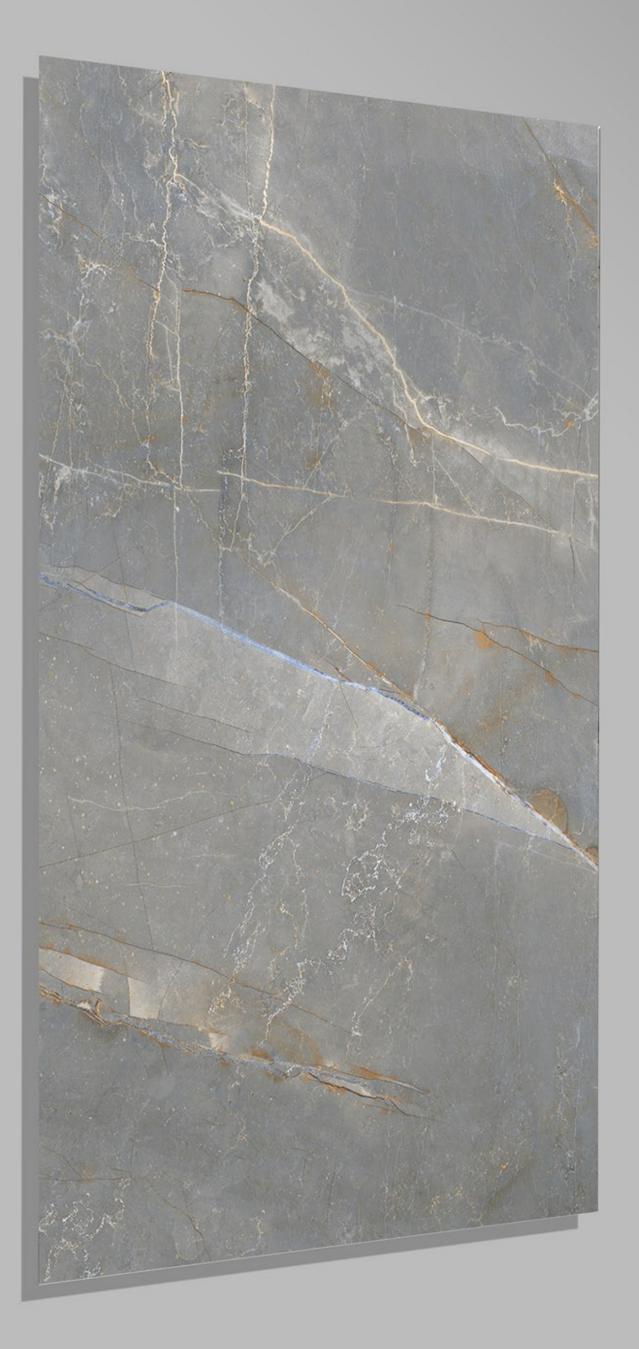

migo Brown 600 X 1200







Amigo Crema 600 X 1200





Amigo Verde 600 X 1200







#### ANTIQ CREMA 600 X 1200





#### ANTIQUE BEIGE 600 X 1200





#### ANTY SKY 600 X 1200





## ARMANI\_BEIGE





#### ARMANI\_BIANCO 600 X 1200





#### ARMANI\_GREY 600 X 1200





# ARMANI\_NERO





#### Aurisina Bone 600 X 1200





#### AZURO\_AZUL 600 X 1200





### AZURO\_BEIGE

600 X 1200





#### AZURO\_NERO 600 X 1200





Berlin Beige 600 X 1200





#### Blend Blue 600 X 1200





### BRECCIA STONE\_BEIGE 600 X 1200







#### BRECCIA STONE\_BLACK 600 X 1200









## BRISK BOTTOCHINO GREY

600 X 1200







#### CALCUTTA SMOKE 600 X 1200





## CAMBRIUSA\_CARRARA

600 X 1200





### CARRARA\_NATURAL 600 X 1200





#### CHOCO WAVE 600 X 1200





### CHOCOLINE 600 X 1200







#### COSMOS NAURAL 600 X 1200





# CREMA\_MARFIL 600 X 1200





#### DIANA BROWN 600 X 1200





#### Diana Madera 600 X 1200





## DYNO\_CLASSIC\_BEIGE

600 X 1200







### EBIZA\_CREMA 600 X 1200





### EBIZA\_GREY 600 X 1200





#### EFF\_011 600 X 1200





EFF\_05 600 X 1200





#### eff-01-3 600 X 1200





#### eff-03-1 600 X 1200





#### EMPERADOR\_BROWN 600 X 1200









#### EMPERADOR\_GREY 600 X 1200





#### EMPERALD\_WHITE 600 X 1200







#### EMPRADOR DARK 600 X 1200





# ENTHRA\_BEIGE





#### ENTHRA\_BROWN 600 X 1200





#### F-Honey Onyx Light 600 X 1200







#### Florena Brown 600 X 1200





## FLORENA GREEN (CROMA GREEN)

600 X 1200







## FUSSELLI\_AZUL

600 X 1200





### GINIPO\_GREY 600 X 1200





### GRAND\_ONYX\_WHITE

600 X 1200