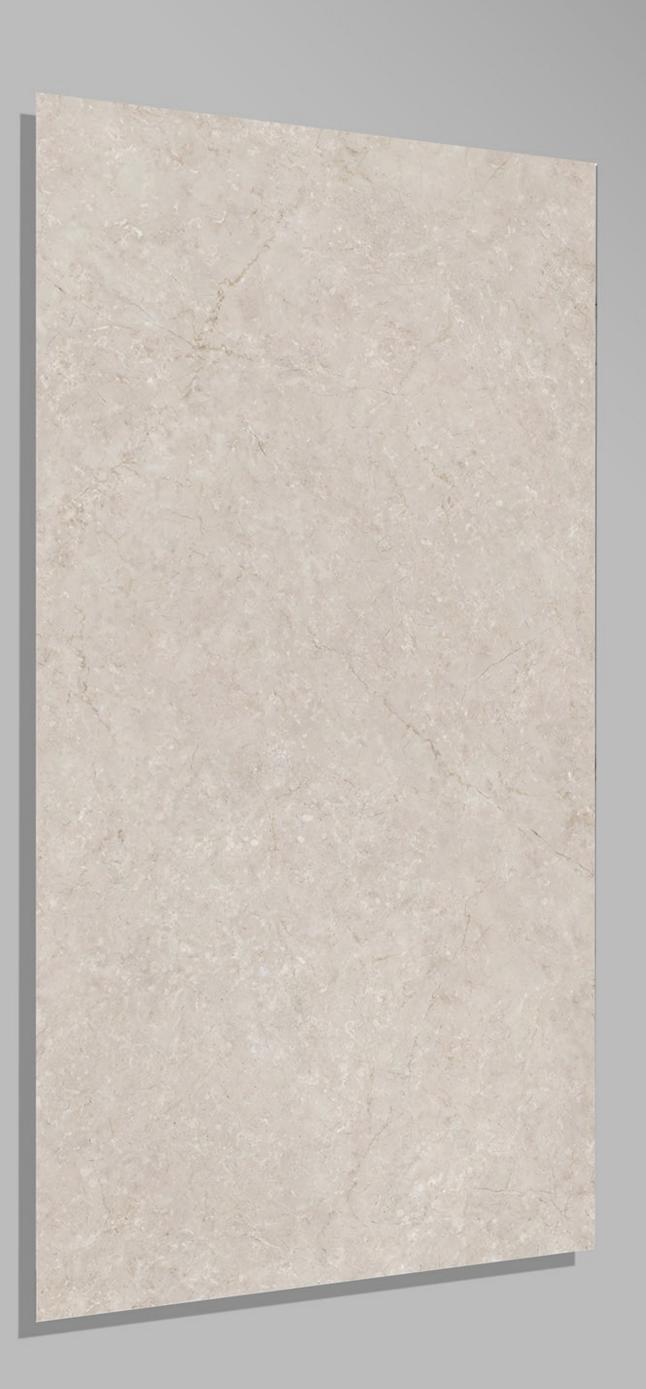

# DYNO\_CLASSIC\_BEIGE

600 X 1200







### EBIZA\_CREMA 600 X 1200





### EBIZA\_GREY 600 X 1200





#### EFF\_011 600 X 1200





EFF\_05 600 X 1200





#### eff-01-3 600 X 1200





#### eff-03-1 600 X 1200





#### EMPERADOR\_BROWN 600 X 1200









#### EMPERADOR\_GREY 600 X 1200





#### EMPERALD\_WHITE 600 X 1200







#### EMPRADOR DARK 600 X 1200





# ENTHRA\_BEIGE





#### ENTHRA\_BROWN 600 X 1200





#### F-Honey Onyx Light 600 X 1200







#### Florena Brown 600 X 1200





## FLORENA GREEN (CROMA GREEN)

600 X 1200







## FUSSELLI\_AZUL

600 X 1200





### GINIPO\_GREY 600 X 1200





### GRAND\_ONYX\_WHITE

600 X 1200





#### HABANA\_BROWN 600 X 1200





#### HABANA\_GREY 600 X 1200





# IMPERIAL BIANCO600 X 1200





#### IMPERIAL DARK 600 X 1200





#### ITALIAN BOTTOCHINO GREY 600 X 1200







#### ITALIAN BOTTOCHINO\_BEIGE 600 X 1200







### ITALIAN BRECCIA BEIGE

600 X 1200





4 RANDOM



## LIGHT GLASS ONYX

600 X 1200





#### LITHIC BLACK 600 X 1200





#### LITHIC BLUE 600 X 1200





#### LITHIC BROWN 600 X 1200





#### LITHIC GREY 600 X 1200

FINISH glossy

1 RANDOM





#### MAJESTIC TRAVERTINO 600 X 1200







#### MARB532W 600 X 1200







#### Marbo Onyx 600 X 1200





#### MECEDONIA 600 X 1200





Monzy Crema 600 X 1200





#### MOON SATUARIO 600 X 1200





#### MOSAIC\_GREY 600 X 1200





#### NATURAL\_SLAT\_BEIGE 600 X 1200

FINISH GLOSSY



4 RANDOM







# NATURAL\_SLAT\_CREMA

600 X 1200

FINISH GLOSSY



4 RANDOM





#### NATURAL\_STONE 600 X 1200





#### NEBULA\_AZUL 600 X 1200





#### NEB