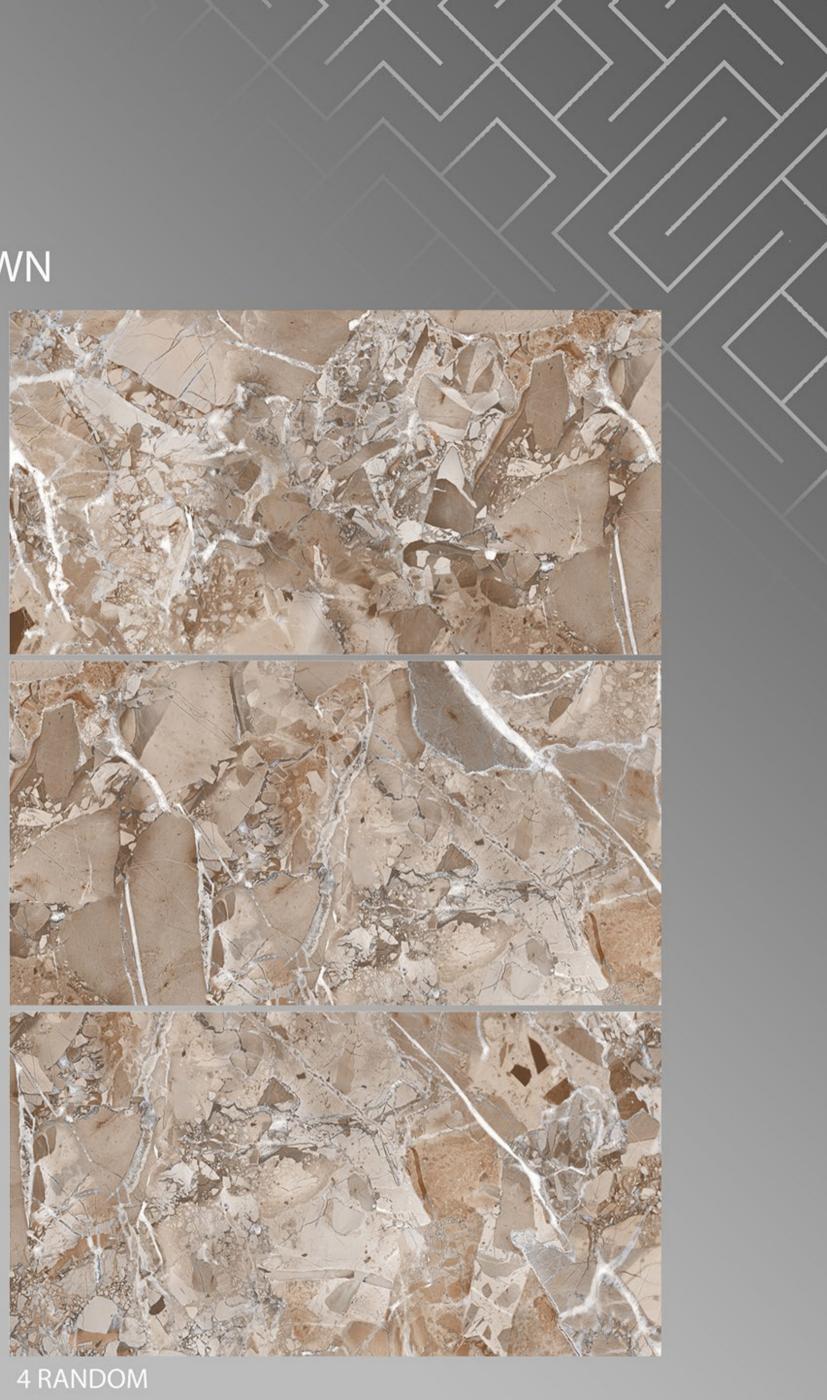

00 X 1200









## BRISK BOTTOCHINO GREY

600 X 1200







#### CALCUTTA SMOKE 600 X 1200





## CAMBRIUSA\_CARRARA

600 X 1200





### CARRARA\_NATURAL 600 X 1200





#### CHOCO WAVE 600 X 1200





### CHOCOLINE 600 X 1200







#### COSMOS NAURAL 600 X 1200





# CREMA\_MARFIL 600 X 1200





#### DIANA BROWN 600 X 1200





#### Diana Madera 600 X 1200





## DYNO\_CLASSIC\_BEIGE

600 X 1200







### EBIZA\_CREMA 600 X 1200





### EBIZA\_GREY 600 X 1200





#### EFF\_011 600 X 1200





EFF\_05 600 X 1200





#### eff-01-3 600 X 1200





#### eff-03-1 600 X 1200





#### EMPERADOR\_BROWN 600 X 1200









#### EMPERADOR\_GREY 600 X 1200





#### EMPERALD\_WHITE 600 X 1200







#### EMPRADOR DARK 600 X 1200





# ENTHRA\_BEIGE





#### ENTHRA\_BROWN 600 X 1200





#### F-Honey Onyx Light 600 X 1200







#### Florena Brown 600 X 1200





## FLORENA GREEN (CROMA GREEN)

600 X 1200







## FUSSELLI\_AZUL

600 X 1200





### GINIPO\_GREY 600 X 1200





### GRAND\_ONYX\_WHITE

600 X 1200





#### HABANA\_BROWN 600 X 1200





#### HABANA\_GREY 600 X 1200





# IMPERIAL BIANCO600 X 1200





#### IMPERIAL DARK 600 X 1200





#### ITALIAN BOTTOCHINO GREY 600 X 1200







#### ITALIAN BOTTOCHINO\_BEIGE 600 X 1200







### ITALIAN BRECCIA BEIGE

600 X 1200





4 RANDOM



## LIGHT GLASS ONYX

600 X 1200





#### LITHIC BLACK 600 X 1200





#### LITHIC BLUE 600 X 1200





#### LITHIC BROWN 600 X 1200





#### LITHIC GREY 600 X 1200

FINISH glossy

1 RANDOM





#### MAJESTIC TRAVERTINO 600 X 1200







#### MARB532W 600 X 1200







##