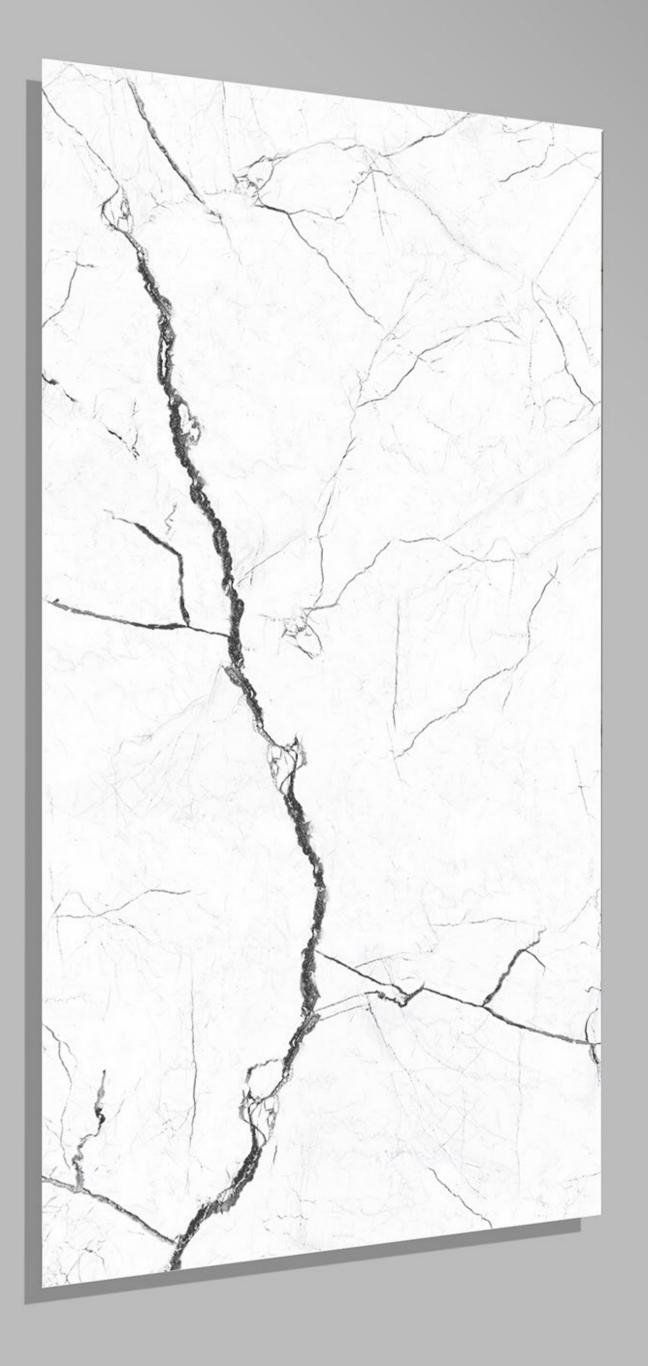

Blue 600 X 1200





## AGATHA\_BEIGE







AGATHA 600 X 1200





Alaska Natural (AGL) 600 X 1200





#### Amigo Bianco 600 X 1200





Amigo Brown 600 X 1200







Amigo Crema 600 X 1200





Amigo Verde 600 X 1200







#### ANTIQ CREMA 600 X 1200





#### ANTIQUE BEIGE 600 X 1200





#### ANTY SKY 600 X 1200





## ARMANI\_BEIGE





#### ARMANI\_BIANCO 600 X 1200





#### ARMANI\_GREY 600 X 1200





# ARMANI\_NERO





#### Aurisina Bone 600 X 1200





#### AZURO\_AZUL 600 X 1200





### AZURO\_BEIGE

600 X 1200





#### AZURO\_NERO 600 X 1200





Berlin Beige 600 X 1200





#### Blend Blue 600 X 1200





### BRECCIA STONE\_BEIGE 600 X 1200







#### BRECCIA STONE\_BLACK 600 X 1200









## BRISK BOTTOCHINO GREY

600 X 1200







#### CALCUTTA SMOKE 600 X 1200





## CAMBRIUSA\_CARRARA

600 X 1200





### CARRARA\_NATURAL 600 X 1200





#### CHOCO WAVE 600 X 1200





### CHOCOLINE 600 X 1200







#### COSMOS NAURAL 600 X 1200





# CREMA\_MARFIL 600 X 1200





#### DIANA BROWN 600 X 1200





#### Diana Madera 600 X 1200





## DYNO\_CLASSIC\_BEIGE

600 X 1200







### EBIZA\_CREMA 600 X 1200





### EBIZA\_GREY 600 X 1200





#### EFF\_011 600 X 1200





EFF\_05 600 X 1200





#### eff-01-3 600 X 1200





#### eff-03-1 600 X 1200





#### EMPERADOR\_BROWN 600 X 1200









#### EMPERADOR\_GREY 600 X 1200





#### EMPERALD\_WHITE 600 X 1200







#### EMPRADOR DARK 600 X 1200





# ENTHRA\_BEIGE





#### ENTHRA\_BROWN 600 X 1200





#### F-Honey Onyx Light 600 X 1200







#### Florena Brown 600 X 1200





## FLORENA GREEN