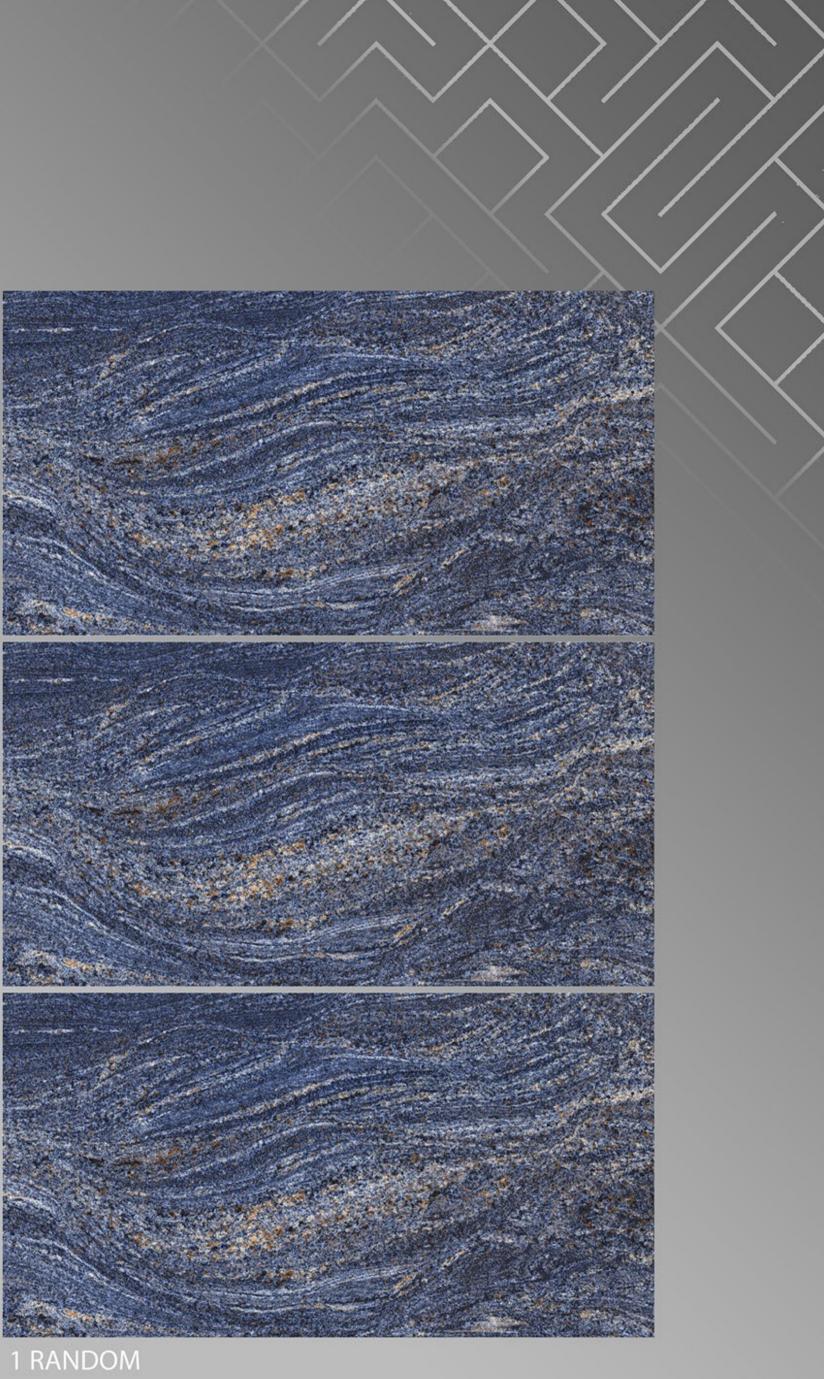

#### EMPERADOR\_GREY 600 X 1200





#### EMPERALD\_WHITE 600 X 1200







#### EMPRADOR DARK 600 X 1200





# ENTHRA\_BEIGE





#### ENTHRA\_BROWN 600 X 1200





#### F-Honey Onyx Light 600 X 1200







#### Florena Brown 600 X 1200





## FLORENA GREEN (CROMA GREEN)

600 X 1200







## FUSSELLI\_AZUL

600 X 1200





### GINIPO\_GREY 600 X 1200





### GRAND\_ONYX\_WHITE

600 X 1200





#### HABANA\_BROWN 600 X 1200





#### HABANA\_GREY 600 X 1200





# IMPERIAL BIANCO600 X 1200





#### IMPERIAL DARK 600 X 1200





#### ITALIAN BOTTOCHINO GREY 600 X 1200







#### ITALIAN BOTTOCHINO\_BEIGE 600 X 1200







### ITALIAN BRECCIA BEIGE

600 X 1200





4 RANDOM



## LIGHT GLASS ONYX

600 X 1200





#### LITHIC BLACK 600 X 1200





#### LITHIC BLUE 600 X 1200





#### LITHIC BROWN 600 X 1200





#### LITHIC GREY 600 X 1200

FINISH glossy

1 RANDOM





#### MAJESTIC TRAVERTINO 600 X 1200







#### MARB532W 600 X 1200







#### Marbo Onyx 600 X 1200





#### MECEDONIA 600 X 1200





Monzy Crema 600 X 1200





#### MOON SATUARIO 600 X 1200





#### MOSAIC\_GREY 600 X 1200





#### NATURAL\_SLAT\_BEIGE 600 X 1200

FINISH GLOSSY



4 RANDOM







# NATURAL\_SLAT\_CREMA

600 X 1200

FINISH GLOSSY



4 RANDOM





#### NATURAL\_STONE 600 X 1200





#### NEBULA\_AZUL 600 X 1200





#### NEBULA\_BLACK 600 X 1200





# NEBULA\_NATURAL





#### NEBULA\_SILVER 600 X 1200

FINISH GLOSSY



3 RANDOM



# NERO EMPRADOR

600 X 1200





#### ONYX\_BEIGE 600 X 1200





#### ORB ZED 600 X 1200





#### PACIFIC DIANA 600 X 1200





#### PASSION