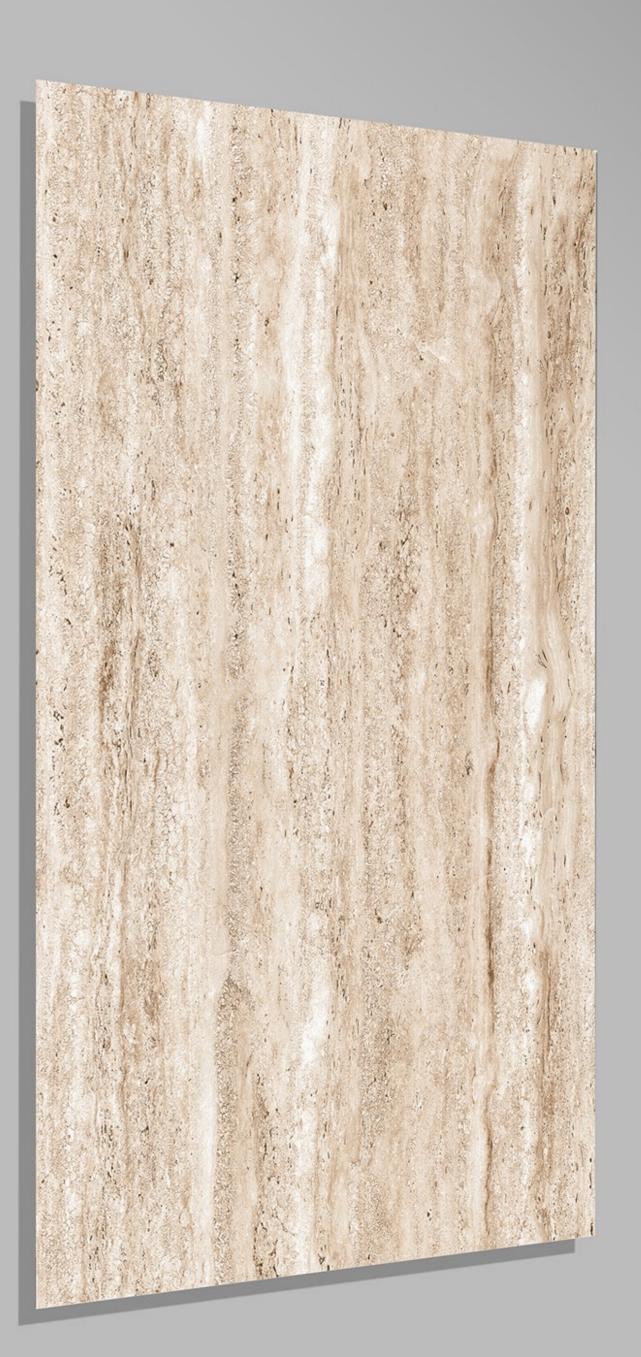

#### Pulpis\_Crema 600 X 1200





#### PULPIS\_GREY 600 X 1200





#### REAL SATUARIO 600 X 1200





#### REGAL ONYX 600 X 1200





#### ROSSALIA\_WHITE 600 X 1200





# satuario classic Crema 600 X 1200 FINISH GLOSSY

4 RANDOM





### SCARLET MINT 600 X 1200





#### Serenia Grey 600 X 1200

FINISH GLOSSY

2 RANDOM





#### Serenia Silver 600 X 1200





#### SILVER\_WAVE 600 X 1200





#### SOUL\_BEIGE 600 X 1200





#### SOUL\_BROWN 600 X 1200





#### SOUL\_GREY 600 X 1200





#### Terazzo Verde Light 600 X 1200





#### Terazzo Verde 600 X 1200





## THASOS SATUARIO

600 X 1200





Titan River 600 X 1200





#### TORANO\_CALCATTA 600 X 1200







#### TRAVENTIN\_BEIGE 600 X 1200





# TRAVERTINE GRAY600 X 1200

FINISH glossy

5 RANDOM





# Travertine\_BEIGE





### TRAVERTINO BRONZE

600 X 1200

**FINISH** GLOSSY

we wanted 3 RANDOM





#### Travertino 600 X 1200

**FINISH** GLOSSY

t mm t and a second the superior .

2 RANDOM

The man to have t and the The P A TABLET A R. T. T. S. S. S. S. the ment and the states an Test an See. S. MARINE S all and



### TUSCANY BLACK 600 X 1200





### Tuscany Gold 600 X 1200





#### Tuscany Onyx Blue 600 X 1200







### TUSCANY WHITE 600 X 1200





# TYPHONE BEIGE600 X 1200





#### **TYPHONE WHITE** 600 X 1200





### VANILA\_ONYX 600 X 1200





### Veneto Arrora 600 X 1200





#### Veneto Dyno 600 X 1200





#### Veneto Grey 600 X 1200





### VIVANTA\_ONYX\_WHITE 600 X 1200





#### WHITE\_IMPERIAL 600 X 1200