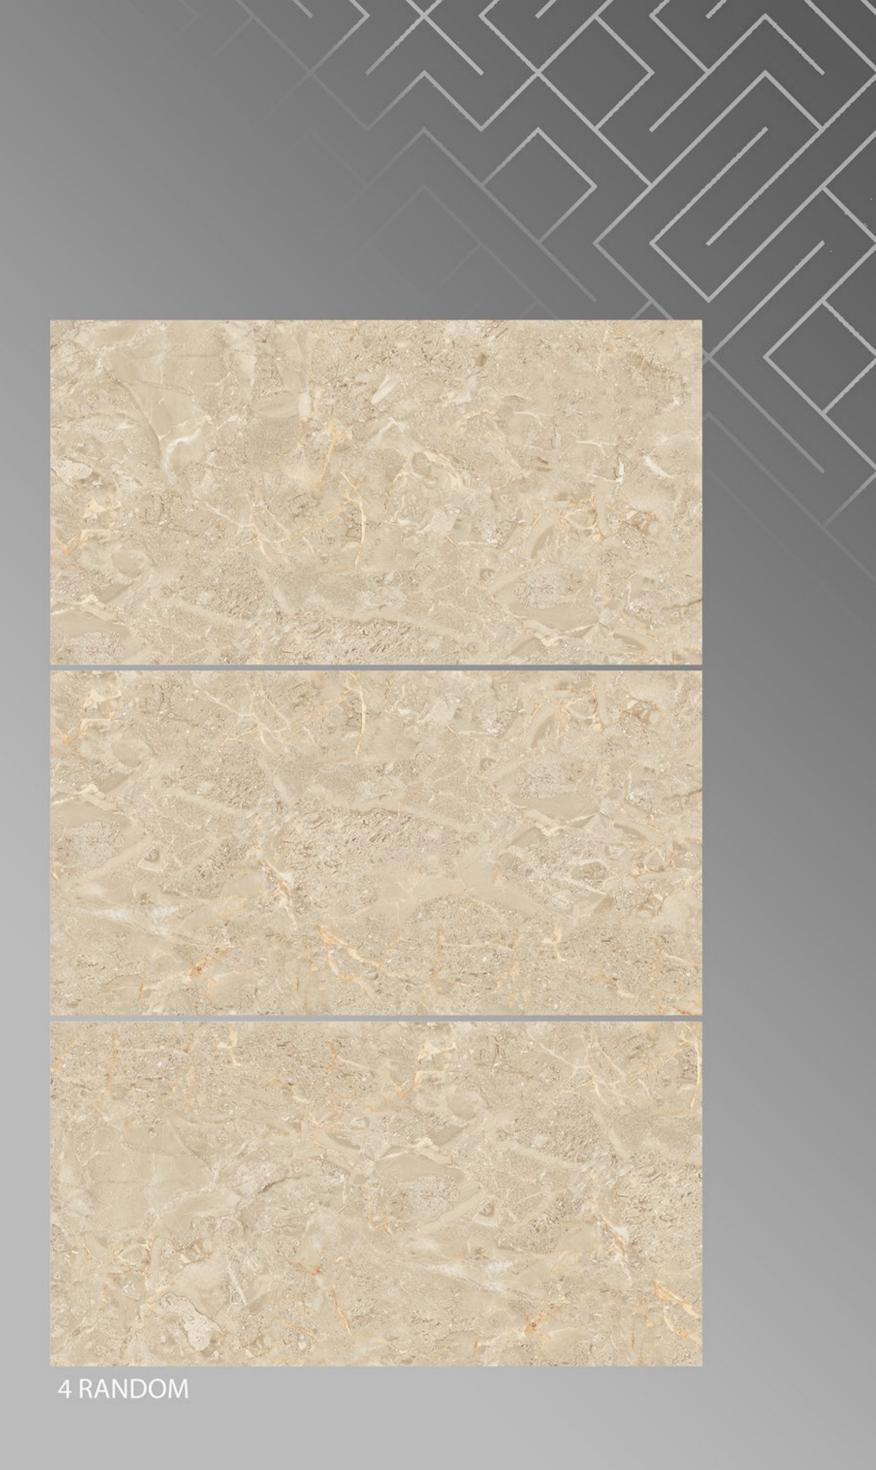

BLACK 600 X 1200





#### LITHIC BLUE 600 X 1200





#### LITHIC BROWN 600 X 1200





#### LITHIC GREY 600 X 1200

FINISH glossy

1 RANDOM





#### MAJESTIC TRAVERTINO 600 X 1200







#### MARB532W 600 X 1200







#### Marbo Onyx 600 X 1200





#### MECEDONIA 600 X 1200





Monzy Crema 600 X 1200





#### MOON SATUARIO 600 X 1200





#### MOSAIC\_GREY 600 X 1200





#### NATURAL\_SLAT\_BEIGE 600 X 1200

FINISH GLOSSY



4 RANDOM







# NATURAL\_SLAT\_CREMA

600 X 1200

FINISH GLOSSY



4 RANDOM





#### NATURAL\_STONE 600 X 1200





#### NEBULA\_AZUL 600 X 1200





#### NEBULA\_BLACK 600 X 1200





# NEBULA\_NATURAL





#### NEBULA\_SILVER 600 X 1200

FINISH GLOSSY



3 RANDOM



# NERO EMPRADOR

600 X 1200





#### ONYX\_BEIGE 600 X 1200





#### ORB ZED 600 X 1200





#### PACIFIC DIANA 600 X 1200





#### PASSION PULPIS BEIGE 600 X 1200

FINISH glossy



4 RANDOM



#### PASSION PULPIS BROWN 600 X 1200







Pearl\_Onyx 600 X 1200





#### Pulpis\_Crema 600 X 1200





#### PULPIS\_GREY 600 X 1200





#### REAL SATUARIO 600 X 1200





#### REGAL ONYX 600 X 1200





#### ROSSALIA\_WHITE 600 X 1200





# satuario classic Crema 600 X 1200 FINISH GLOSSY

4 RANDOM





### SCARLET MINT 600 X 1200





#### Serenia Grey 600 X 1200

FINISH GLOSSY

2 RANDOM





#### Serenia Silver 600 X 1200





#### SILVER\_WAVE 600 X 1200





#### SOUL\_BEIGE 600 X 1200





#### SOUL\_BROWN 600 X 1200





#### SOUL\_GREY 600 X 1200





#### Terazzo Verde Light 600 X 1200





#### Terazzo Verde 600 X 1200





## THASOS SATUARIO

600 X 1200





Titan River