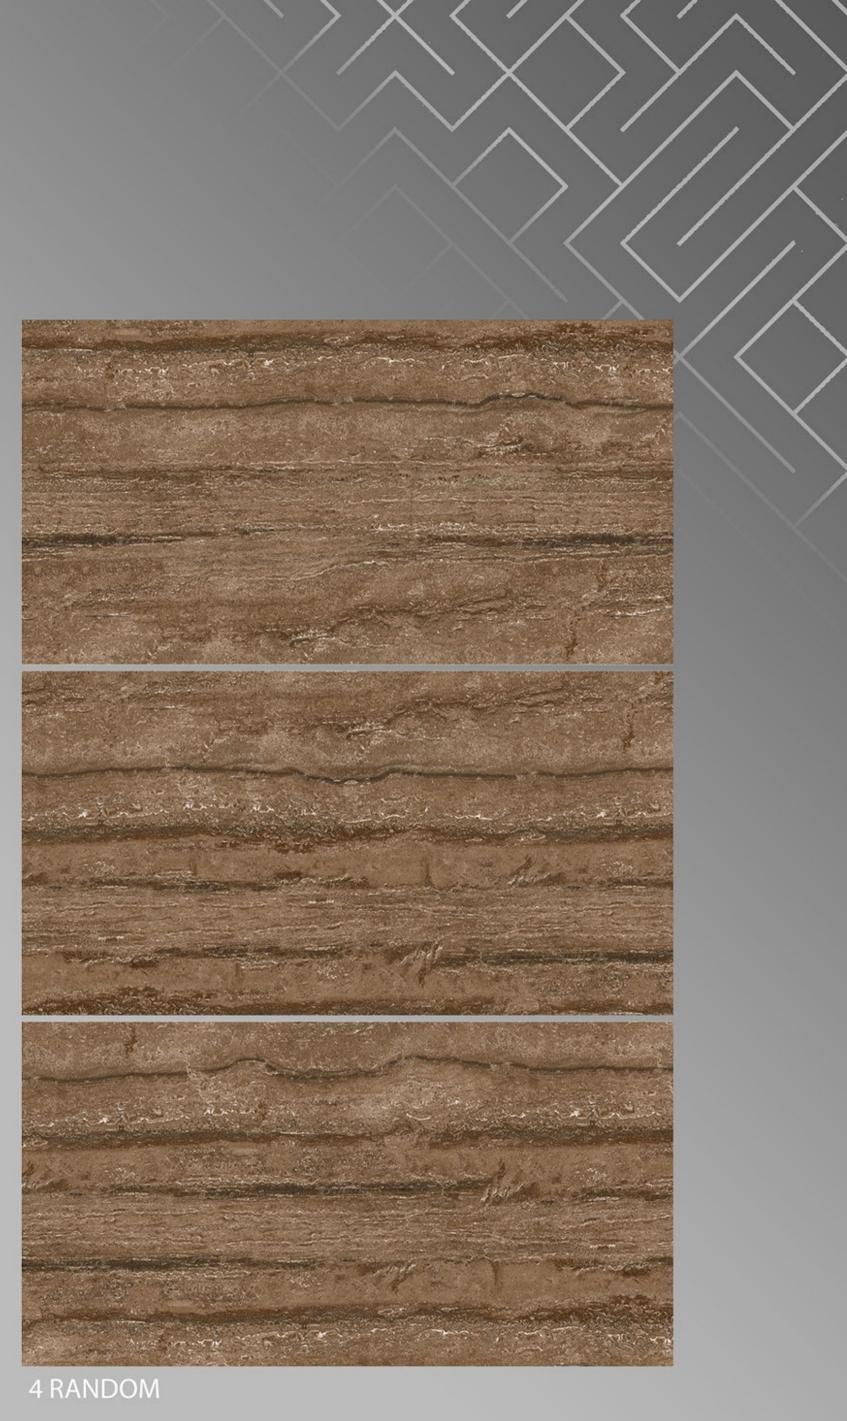

### Amigo Bianco 600 X 1200





Amigo Brown 600 X 1200







Amigo Crema 600 X 1200





Amigo Verde 600 X 1200







#### ANTIQ CREMA 600 X 1200





#### ANTIQUE BEIGE 600 X 1200





#### ANTY SKY 600 X 1200





## ARMANI\_BEIGE





#### ARMANI\_BIANCO 600 X 1200





#### ARMANI\_GREY 600 X 1200





# ARMANI\_NERO





#### Aurisina Bone 600 X 1200





#### AZURO\_AZUL 600 X 1200





### AZURO\_BEIGE

600 X 1200





#### AZURO\_NERO 600 X 1200





Berlin Beige 600 X 1200





#### Blend Blue 600 X 1200





### BRECCIA STONE\_BEIGE 600 X 1200







#### BRECCIA STONE\_BLACK 600 X 1200









## BRISK BOTTOCHINO GREY

600 X 1200







#### CALCUTTA SMOKE 600 X 1200





## CAMBRIUSA\_CARRARA

600 X 1200





### CARRARA\_NATURAL 600 X 1200





#### CHOCO WAVE 600 X 1200





### CHOCOLINE 600 X 1200







#### COSMOS NAURAL 600 X 1200





# CREMA\_MARFIL 600 X 1200





#### DIANA BROWN 600 X 1200





#### Diana Madera 600 X 1200





## DYNO\_CLASSIC\_BEIGE

600 X 1200







### EBIZA\_CREMA 600 X 1200





### EBIZA\_GREY 600 X 1200





#### EFF\_011 600 X 1200





EFF\_05 600 X 1200





#### eff-01-3 600 X 1200





#### eff-03-1 600 X 1200





#### EMPERADOR\_BROWN 600 X 1200









#### EMPERADOR\_GREY 600 X 1200





#### EMPERALD\_WHITE 600 X 1200







#### EMPRADOR DARK 600 X 1200





# ENTHRA\_BEIGE





#### ENTHRA\_BROWN 600 X 1200





#### F-Honey Onyx Light 600 X 1200







#### Florena Brown 600 X 1200





## FLORENA GREEN (CROMA GREEN)

600 X 1200







## FUSSELLI\_AZUL

600 X 1200





### GINIPO\_GREY 600 X 1200





###