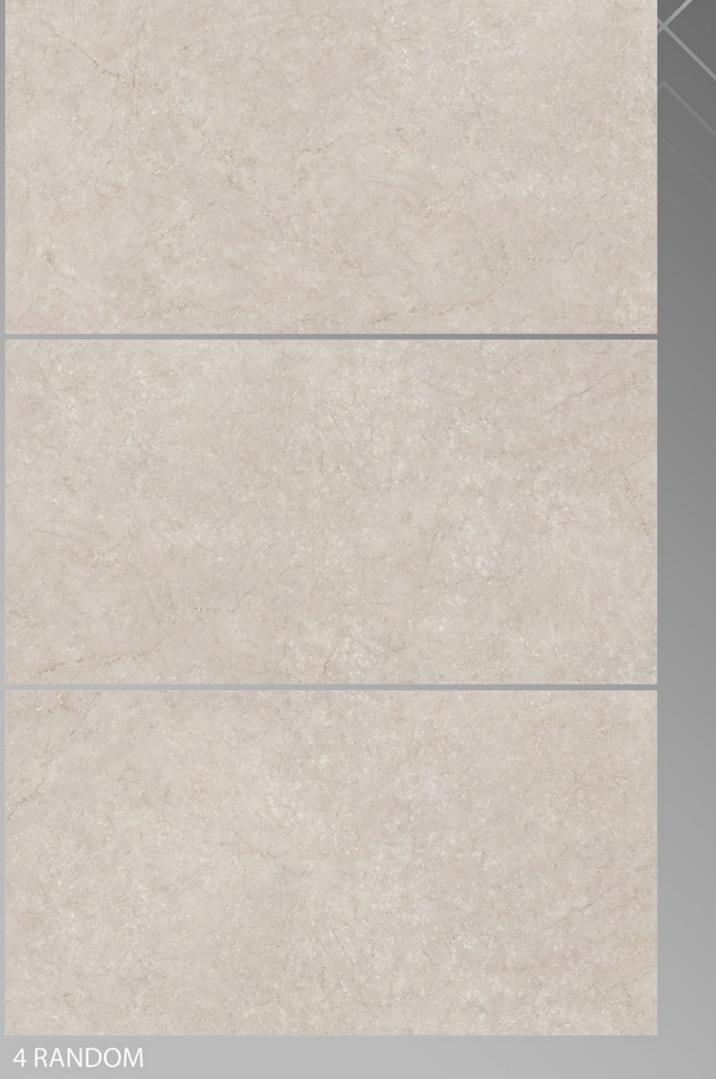

## EBIZA\_CREMA 600 X 1200





### EBIZA\_GREY 600 X 1200





#### EFF\_011 600 X 1200





EFF\_05 600 X 1200





#### eff-01-3 600 X 1200





#### eff-03-1 600 X 1200





#### EMPERADOR\_BROWN 600 X 1200









#### EMPERADOR\_GREY 600 X 1200





#### EMPERALD\_WHITE 600 X 1200







#### EMPRADOR DARK 600 X 1200





# ENTHRA\_BEIGE





#### ENTHRA\_BROWN 600 X 1200





#### F-Honey Onyx Light 600 X 1200







#### Florena Brown 600 X 1200





## FLORENA GREEN (CROMA GREEN)

600 X 1200







## FUSSELLI\_AZUL

600 X 1200





### GINIPO\_GREY 600 X 1200





### GRAND\_ONYX\_WHITE

600 X 1200





#### HABANA\_BROWN 600 X 1200





#### HABANA\_GREY 600 X 1200





# IMPERIAL BIANCO600 X 1200





#### IMPERIAL DARK 600 X 1200





#### ITALIAN BOTTOCHINO GREY 600 X 1200







#### ITALIAN BOTTOCHINO\_BEIGE 600 X 1200







### ITALIAN BRECCIA BEIGE

600 X 1200





4 RANDOM



## LIGHT GLASS ONYX

600 X 1200





#### LITHIC BLACK 600 X 1200





#### LITHIC BLUE 600 X 1200





#### LITHIC BROWN 600 X 1200





#### LITHIC GREY 600 X 1200

FINISH glossy

1 RANDOM





#### MAJESTIC TRAVERTINO 600 X 1200







#### MARB532W 600 X 1200







#### Marbo Onyx 600 X 1200





#### MECEDONIA 600 X 1200





Monzy Crema 600 X 1200





#### MOON SATUARIO 600 X 1200





#### MOSAIC\_GREY 600 X 1200





#### NATURAL\_SLAT\_BEIGE 600 X 1200

FINISH GLOSSY



4 RANDOM







# NATURAL\_SLAT\_CREMA

600 X 1200

FINISH GLOSSY



4 RANDOM





#### NATURAL\_STONE 600 X 1200





#### NEBULA\_AZUL 600 X 1200





#### NEBULA\_BLACK 600 X 1200





# NEBULA\_NATURA