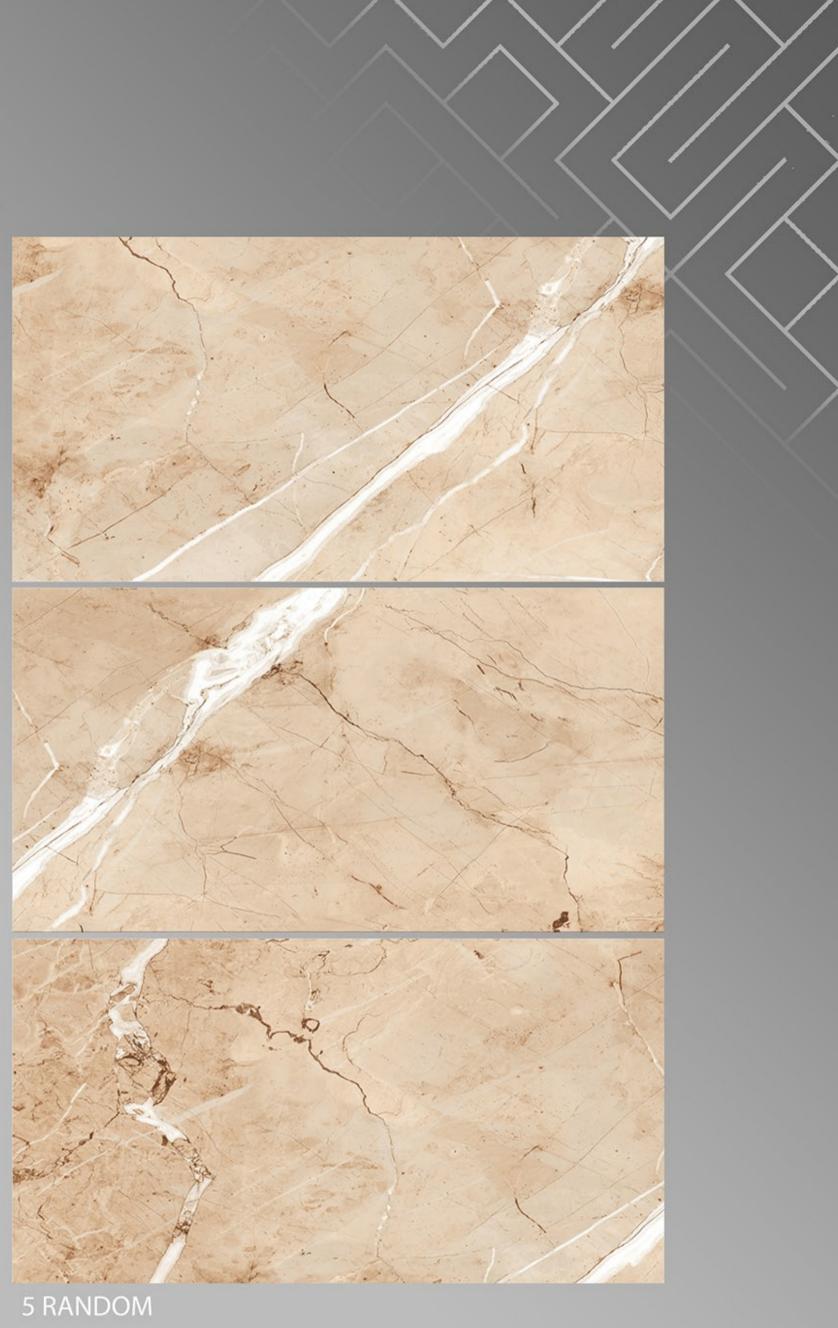

### ARMANI\_BIANCO 600 X 1200





#### ARMANI\_GREY 600 X 1200





# ARMANI\_NERO





#### Aurisina Bone 600 X 1200





#### AZURO\_AZUL 600 X 1200





### AZURO\_BEIGE

600 X 1200





#### AZURO\_NERO 600 X 1200





Berlin Beige 600 X 1200





#### Blend Blue 600 X 1200





### BRECCIA STONE\_BEIGE 600 X 1200







#### BRECCIA STONE\_BLACK 600 X 1200









## BRISK BOTTOCHINO GREY

600 X 1200







#### CALCUTTA SMOKE 600 X 1200





## CAMBRIUSA\_CARRARA

600 X 1200





### CARRARA\_NATURAL 600 X 1200





#### CHOCO WAVE 600 X 1200





### CHOCOLINE 600 X 1200







#### COSMOS NAURAL 600 X 1200





# CREMA\_MARFIL 600 X 1200





#### DIANA BROWN 600 X 1200





#### Diana Madera 600 X 1200





## DYNO\_CLASSIC\_BEIGE

600 X 1200







### EBIZA\_CREMA 600 X 1200





### EBIZA\_GREY 600 X 1200





#### EFF\_011 600 X 1200





EFF\_05 600 X 1200





#### eff-01-3 600 X 1200





#### eff-03-1 600 X 1200





#### EMPERADOR\_BROWN 600 X 1200









#### EMPERADOR\_GREY 600 X 1200





#### EMPERALD\_WHITE 600 X 1200







#### EMPRADOR DARK 600 X 1200





# ENTHRA\_BEIGE





#### ENTHRA\_BROWN 600 X 1200





#### F-Honey Onyx Light 600 X 1200







#### Florena Brown 600 X 1200





## FLORENA GREEN (CROMA GREEN)

600 X 1200







## FUSSELLI\_AZUL

600 X 1200





### GINIPO\_GREY 600 X 1200





### GRAND\_ONYX\_WHITE

600 X 1200





#### HABANA\_BROWN 600 X 1200





#### HABANA\_GREY 600 X 1200





# IMPERIAL BIANCO600 X 1200





#### IMPERIAL DARK 600 X 1200





#### ITALIAN BOTTOCHINO GREY 600 X 1200







#### ITALIAN BOTTOCHIN