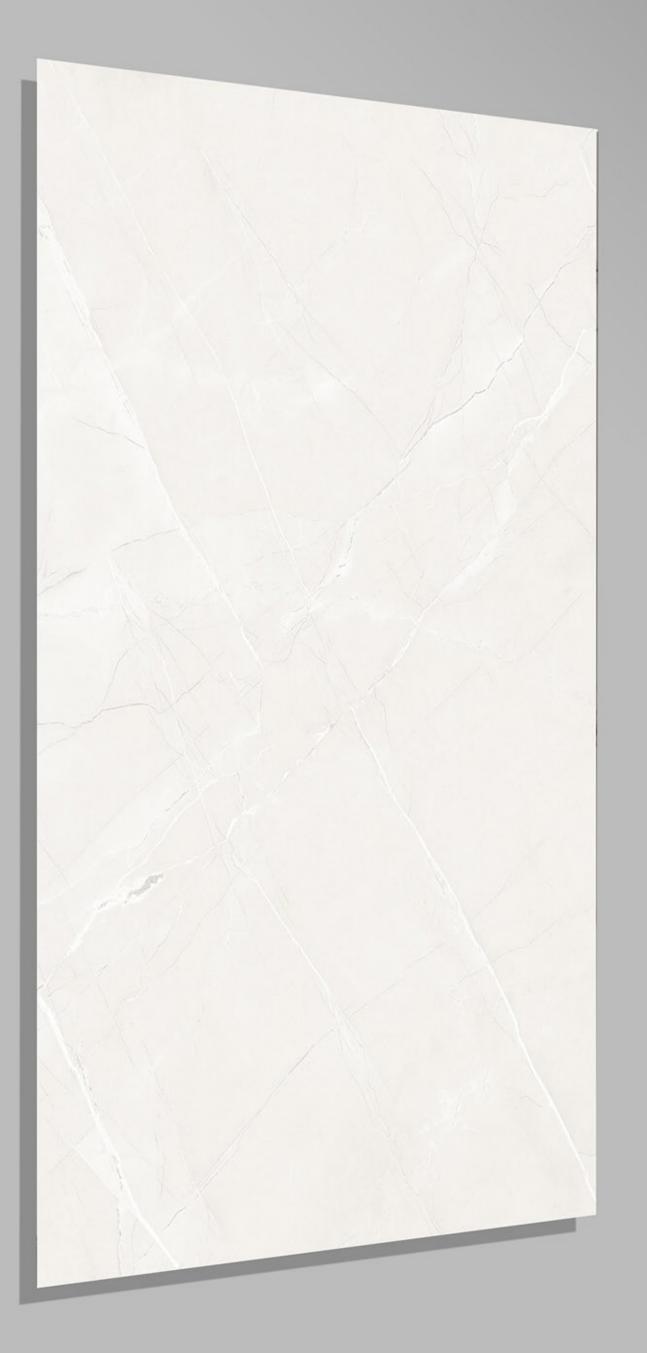

### GLOSSY SERIES

## 600X1200 MM



































#### 5002 Full X1 600 X 1200







#### 5002 Full X2 600 X 1200







#### 5002 Full X3 600 X 1200











### Adrina Stone Green

600 X 1200





#### Affulance Bianco 600 X 1200

**FINISH** GLOSSY

3 RANDOM





#### AFYON\_BEIGE 600 X 1200





#### AFYON\_GREY 600 X 1200





#### Agatha Blue 600 X 1200





## AGATHA\_BEIGE







AGATHA 600 X 1200





Alaska Natural (AGL) 600 X 1200





#### Amigo Bianco 600 X 1200





Amigo Brown 600 X 1200







Amigo Crema 600 X 1200





Amigo Verde 600 X 1200







#### ANTIQ CREMA 600 X 1200





#### ANTIQUE BEIGE 600 X 1200





#### ANTY SKY 600 X 1200





## ARMANI\_BEIGE





#### ARMANI\_BIANCO 600 X 1200





#### ARMANI\_GREY 600 X 1200





# ARMANI\_NERO





#### Aurisina Bone 600 X 1200





#### AZURO\_AZUL 600 X 1200





### AZURO\_BEIGE

600 X 1200





#### AZURO\_NERO 600 X 1200





Berlin Beige 600 X 1200





#### Blend Blue 600 X 1200





### BRECCIA STONE\_BEIGE 600 X 1200







#### BRECCIA STONE\_BLACK 600 X 1200









## BRISK BOTTOCHINO GREY

600 X 1200







#### CALCUTTA SMOKE 600 X 1200





## CAMBRIUSA\_CARRARA

600 X 1200





### CARRARA\_NATURAL 600 X 1200





#### CHOCO WAVE 600 X 1200





### CHOCOLINE 600 X 1200







#### COSMOS NAURAL 600 X 1200





# CREMA\_MARFIL 600 X 1200





#### DIANA BROWN 600 X 1200





#### Diana Madera 600 X 1200





## DYNO\_CLASSIC\_BEIGE

600 X 1200







### EBIZA\_CREMA 600 X 120