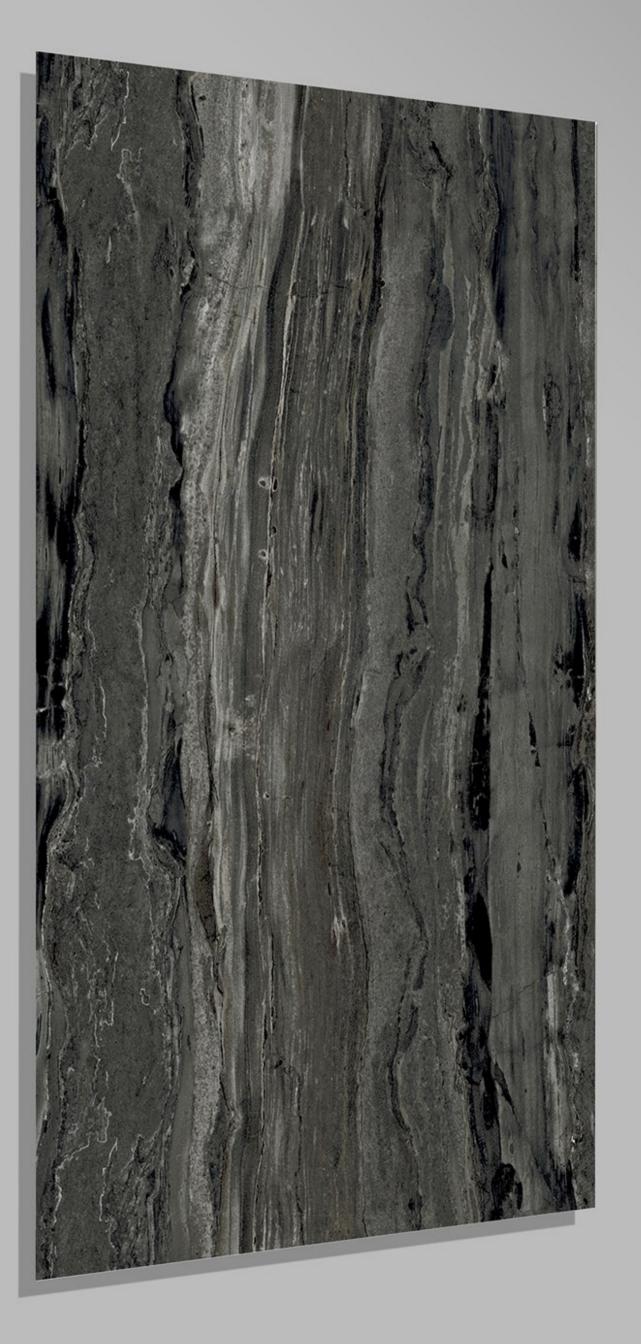

X 1200





#### ITALIAN BOTTOCHINO GREY 600 X 1200







#### ITALIAN BOTTOCHINO\_BEIGE 600 X 1200







### ITALIAN BRECCIA BEIGE

600 X 1200





4 RANDOM



## LIGHT GLASS ONYX

600 X 1200





#### LITHIC BLACK 600 X 1200





#### LITHIC BLUE 600 X 1200





#### LITHIC BROWN 600 X 1200





#### LITHIC GREY 600 X 1200

FINISH glossy

1 RANDOM





#### MAJESTIC TRAVERTINO 600 X 1200







#### MARB532W 600 X 1200







#### Marbo Onyx 600 X 1200





#### MECEDONIA 600 X 1200





Monzy Crema 600 X 1200





#### MOON SATUARIO 600 X 1200





#### MOSAIC\_GREY 600 X 1200





#### NATURAL\_SLAT\_BEIGE 600 X 1200

FINISH GLOSSY



4 RANDOM







# NATURAL\_SLAT\_CREMA

600 X 1200

FINISH GLOSSY



4 RANDOM





#### NATURAL\_STONE 600 X 1200





#### NEBULA\_AZUL 600 X 1200





#### NEBULA\_BLACK 600 X 1200





# NEBULA\_NATURAL





#### NEBULA\_SILVER 600 X 1200

FINISH GLOSSY



3 RANDOM



# NERO EMPRADOR

600 X 1200





#### ONYX\_BEIGE 600 X 1200





#### ORB ZED 600 X 1200





#### PACIFIC DIANA 600 X 1200





#### PASSION PULPIS BEIGE 600 X 1200

FINISH glossy



4 RANDOM



#### PASSION PULPIS BROWN 600 X 1200







Pearl\_Onyx 600 X 1200





#### Pulpis\_Crema 600 X 1200





#### PULPIS\_GREY 600 X 1200





#### REAL SATUARIO 600 X 1200





#### REGAL ONYX 600 X 1200





#### ROSSALIA\_WHITE 600 X 1200





# satuario classic Crema 600 X 1200 FINISH GLOSSY

4 RANDOM





### SCARLET MINT 600 X 1200





#### Serenia Grey 600 X 1200

FINISH GLOSSY

2 RANDOM





#### Serenia Silver 600 X 1200





#### SILVER\_WAVE 600 X 1200





#### SOUL\