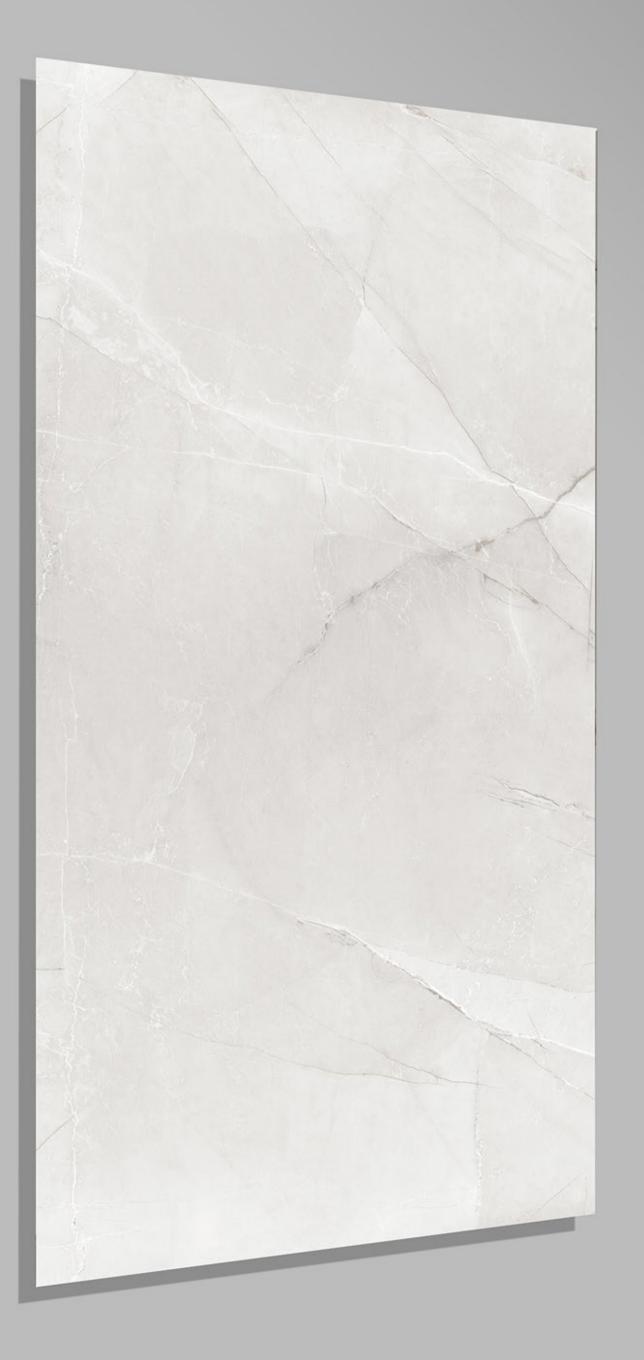

# SOUL\_BEIGE 600 X 1200





#### SOUL\_BROWN 600 X 1200





#### SOUL\_GREY 600 X 1200





#### Terazzo Verde Light 600 X 1200





#### Terazzo Verde 600 X 1200





## THASOS SATUARIO

600 X 1200





Titan River 600 X 1200





#### TORANO\_CALCATTA 600 X 1200







#### TRAVENTIN\_BEIGE 600 X 1200





# TRAVERTINE GRAY600 X 1200

FINISH glossy

5 RANDOM





# Travertine\_BEIGE





### TRAVERTINO BRONZE

600 X 1200

**FINISH** GLOSSY

we wanted 3 RANDOM





#### Travertino 600 X 1200

**FINISH** GLOSSY

t mm t and a second the superior .

2 RANDOM

The man to have t and the The P A TABLET A R. T. T. S. S. S. S. the ment and the states an Test an See. S. MARINE S all and



### TUSCANY BLACK 600 X 1200





### Tuscany Gold 600 X 1200





#### Tuscany Onyx Blue 600 X 1200







### TUSCANY WHITE 600 X 1200





# TYPHONE BEIGE600 X 1200





#### **TYPHONE WHITE** 600 X 1200





### VANILA\_ONYX 600 X 1200





### Veneto Arrora 600 X 1200





#### Veneto Dyno 600 X 1200





#### Veneto Grey 600 X 1200





### VIVANTA\_ONYX\_WHITE 600 X 1200





#### WHITE\_IMPERIAL 600 X 1200