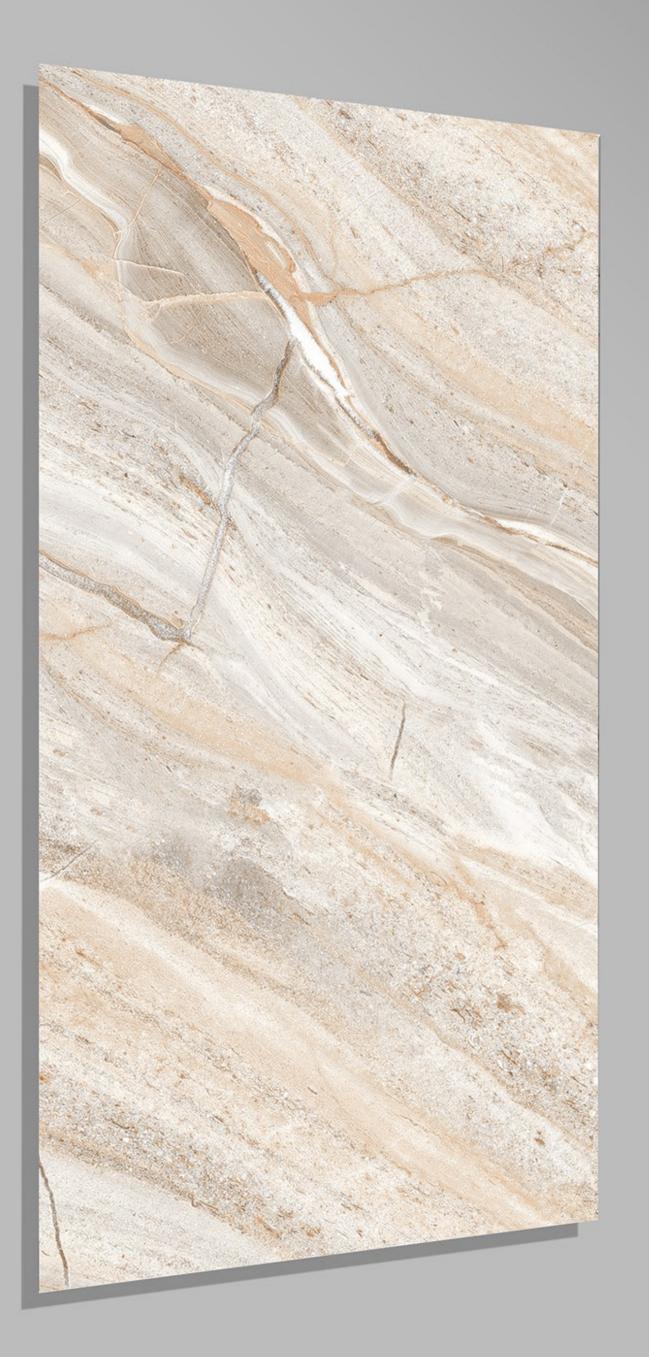

# GLOSSY SERIES

## 600X1200 MM



































#### 5002 Full X1 600 X 1200







#### 5002 Full X2 600 X 1200







#### 5002 Full X3 600 X 1200











### Adrina Stone Green

600 X 1200





#### Affulance Bianco 600 X 1200

**FINISH** GLOSSY

3 RANDOM





#### AFYON\_BEIGE 600 X 1200





#### AFYON\_GREY 600 X 1200





#### Agatha Blue 600 X 1200





## AGATHA\_BEIGE







AGATHA 600 X 1200





Alaska Natural (AGL) 600 X 1200





#### Amigo Bianco 600 X 1200





Amigo Brown 600 X 1200







Amigo Crema 600 X 1200





Amigo Verde 600 X 1200







#### ANTIQ CREMA 600 X 1200





#### ANTIQUE BEIGE 600 X 1200





#### ANTY SKY 600 X 1200





## ARMANI\_BEIGE





#### ARMANI\_BIANCO 600 X 1200





#### ARMANI\_GREY 600 X 1200





# ARMANI\_NERO





#### Aurisina Bone 600 X 1200





#### AZURO\_AZUL 600 X 1200





### AZURO\_BEIGE

600 X 1200





#### AZURO\_NERO 600 X 1200





Berlin Beige 600 X 1200





#### Blend Blue 600 X 1200





### BRECCIA STONE\_BEIGE 600 X 1200







#### BRECCIA STONE\_BLACK 600 X 1200









## BRISK BOTTOCHINO GREY

600 X 1200







#### CALCUTTA SMOKE 600 X 1200





## CAMBRIUSA\_CARRARA

600 X 1200





### CARRARA\_NATURAL 600 X 1200





#### CHOCO WAVE 600 X 1200





### CHOCOLINE 600 X 1200







#### COSMOS NAURAL 600 X 1200





# CREMA\_MARFIL 600 X 1200





#### DIANA BROWN 600 X 1200





#### Diana Madera 600 X 1200





## DYNO\_CLASSIC\_BEIGE

600 X 1200







### EBIZA\_CREMA 600 X 1200





### EBIZA\_GREY 600 X 1200





#### EFF\_011 600 X 1200





EFF\_05 600 X 1200