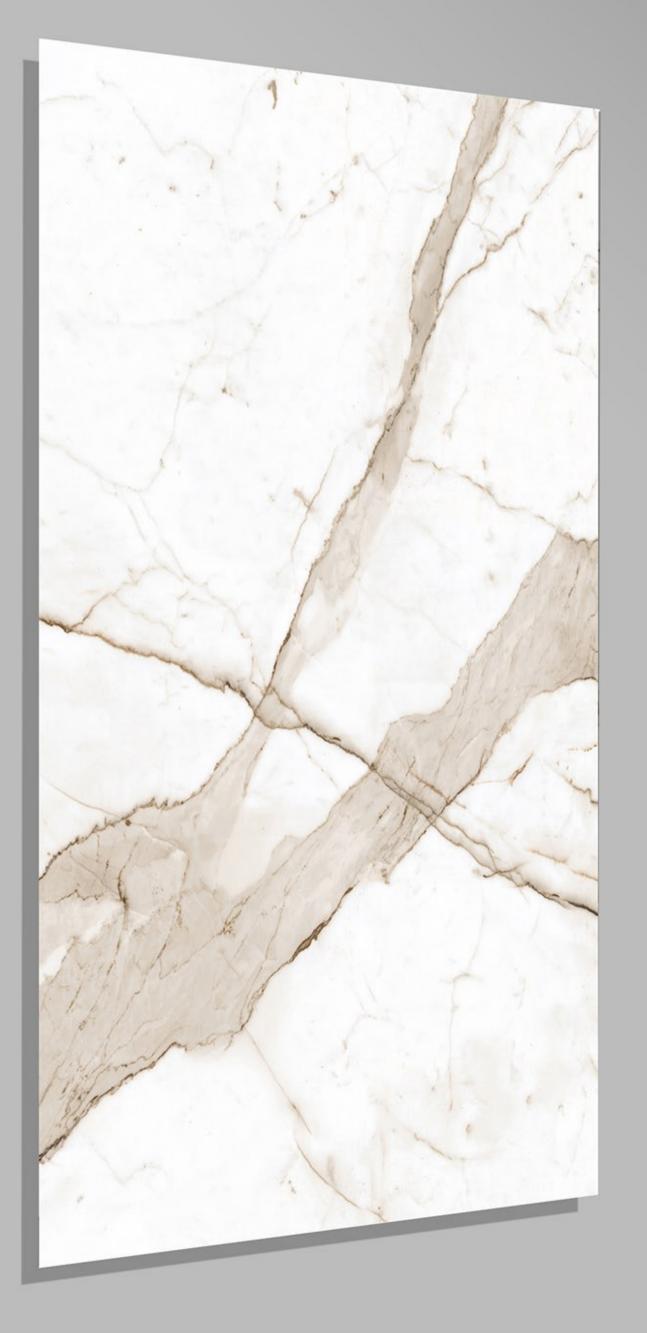

200





#### MECEDONIA 600 X 1200





Monzy Crema 600 X 1200





#### MOON SATUARIO 600 X 1200





#### MOSAIC\_GREY 600 X 1200





#### NATURAL\_SLAT\_BEIGE 600 X 1200

FINISH GLOSSY



4 RANDOM







# NATURAL\_SLAT\_CREMA

600 X 1200

FINISH GLOSSY



4 RANDOM





#### NATURAL\_STONE 600 X 1200





#### NEBULA\_AZUL 600 X 1200





#### NEBULA\_BLACK 600 X 1200





# NEBULA\_NATURAL





#### NEBULA\_SILVER 600 X 1200

FINISH GLOSSY



3 RANDOM



# NERO EMPRADOR

600 X 1200





#### ONYX\_BEIGE 600 X 1200





#### ORB ZED 600 X 1200





#### PACIFIC DIANA 600 X 1200





#### PASSION PULPIS BEIGE 600 X 1200

FINISH glossy



4 RANDOM



#### PASSION PULPIS BROWN 600 X 1200







Pearl\_Onyx 600 X 1200





#### Pulpis\_Crema 600 X 1200





#### PULPIS\_GREY 600 X 1200





#### REAL SATUARIO 600 X 1200





#### REGAL ONYX 600 X 1200





#### ROSSALIA\_WHITE 600 X 1200





# satuario classic Crema 600 X 1200 FINISH GLOSSY

4 RANDOM





### SCARLET MINT 600 X 1200





#### Serenia Grey 600 X 1200

FINISH GLOSSY

2 RANDOM





#### Serenia Silver 600 X 1200





#### SILVER\_WAVE 600 X 1200





#### SOUL\_BEIGE 600 X 1200





#### SOUL\_BROWN 600 X 1200





#### SOUL\_GREY 600 X 1200





#### Terazzo Verde Light 600 X 1200





#### Terazzo Verde 600 X 1200





## THASOS SATUARIO

600 X 1200





Titan River 600 X 1200





#### TORANO\_CALCATTA 600 X 1200







#### TRAVENTIN\_BEIGE 600 X 1200





# TRAVERTINE GRAY600 X 1200

FINISH glossy

5 RANDOM





# Travertine\_BEIGE





### TRAVERTINO BRONZE

600 X 1200

**FINISH** GLOSSY

we wanted 3 RA