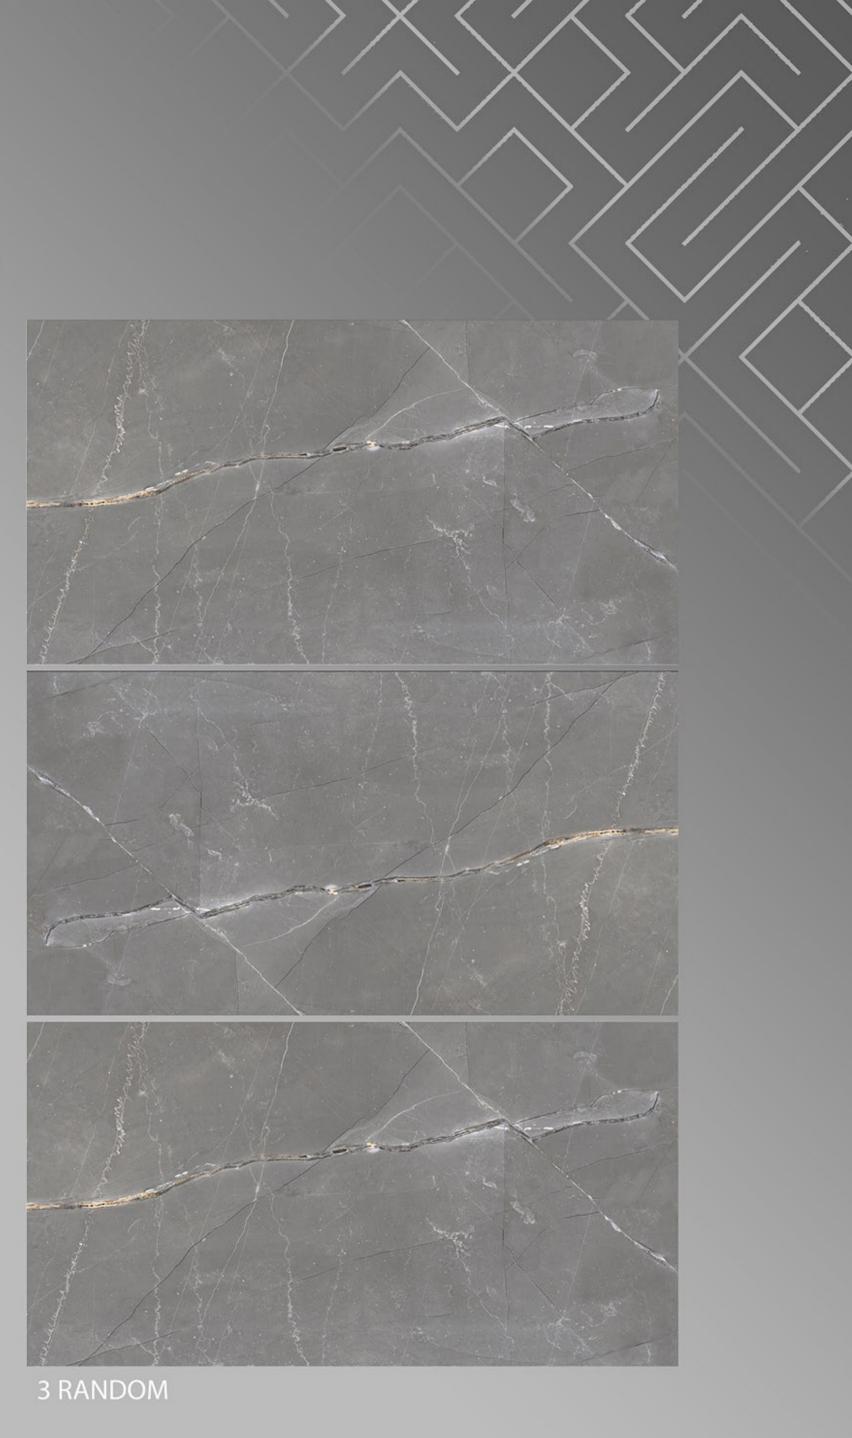

1200





#### MECEDONIA 600 X 1200





Monzy Crema 600 X 1200





#### MOON SATUARIO 600 X 1200





#### MOSAIC\_GREY 600 X 1200





#### NATURAL\_SLAT\_BEIGE 600 X 1200

FINISH GLOSSY



4 RANDOM







# NATURAL\_SLAT\_CREMA

600 X 1200

FINISH GLOSSY



4 RANDOM





#### NATURAL\_STONE 600 X 1200





#### NEBULA\_AZUL 600 X 1200





#### NEBULA\_BLACK 600 X 1200





# NEBULA\_NATURAL





#### NEBULA\_SILVER 600 X 1200

FINISH GLOSSY



3 RANDOM



# NERO EMPRADOR

600 X 1200





#### ONYX\_BEIGE 600 X 1200





#### ORB ZED 600 X 1200





#### PACIFIC DIANA 600 X 1200





#### PASSION PULPIS BEIGE 600 X 1200

FINISH glossy



4 RANDOM



#### PASSION PULPIS BROWN 600 X 1200







Pearl\_Onyx 600 X 1200





#### Pulpis\_Crema 600 X 1200





#### PULPIS\_GREY 600 X 1200





#### REAL SATUARIO 600 X 1200





#### REGAL ONYX 600 X 1200





#### ROSSALIA\_WHITE 600 X 1200





# satuario classic Crema 600 X 1200 FINISH GLOSSY

4 RANDOM





### SCARLET MINT 600 X 1200





#### Serenia Grey 600 X 1200

FINISH GLOSSY

2 RANDOM





#### Serenia Silver 600 X 1200





#### SILVER\_WAVE 600 X 1200





#### SOUL\_BEIGE 600 X 1200





#### SOUL\_BROWN 600 X 1200





#### SOUL\_GREY 600 X 1200





#### Terazzo Verde Light 600 X 1200





#### Terazzo Verde 600 X 1200





## THASOS SATUARIO

600 X 1200





Titan River 600 X 1200





#### TORANO\_CALCATTA 600 X 1200







#### TRAVENTIN\_BEIGE 600 X 1200





# TRAVERTINE GRAY600 X 1200

FINISH glossy

5 RANDOM





# Travertine\_BEIGE





### TRAVERTINO BRONZE

600 X 1200

**FINISH** GLOSSY

we wanted 3