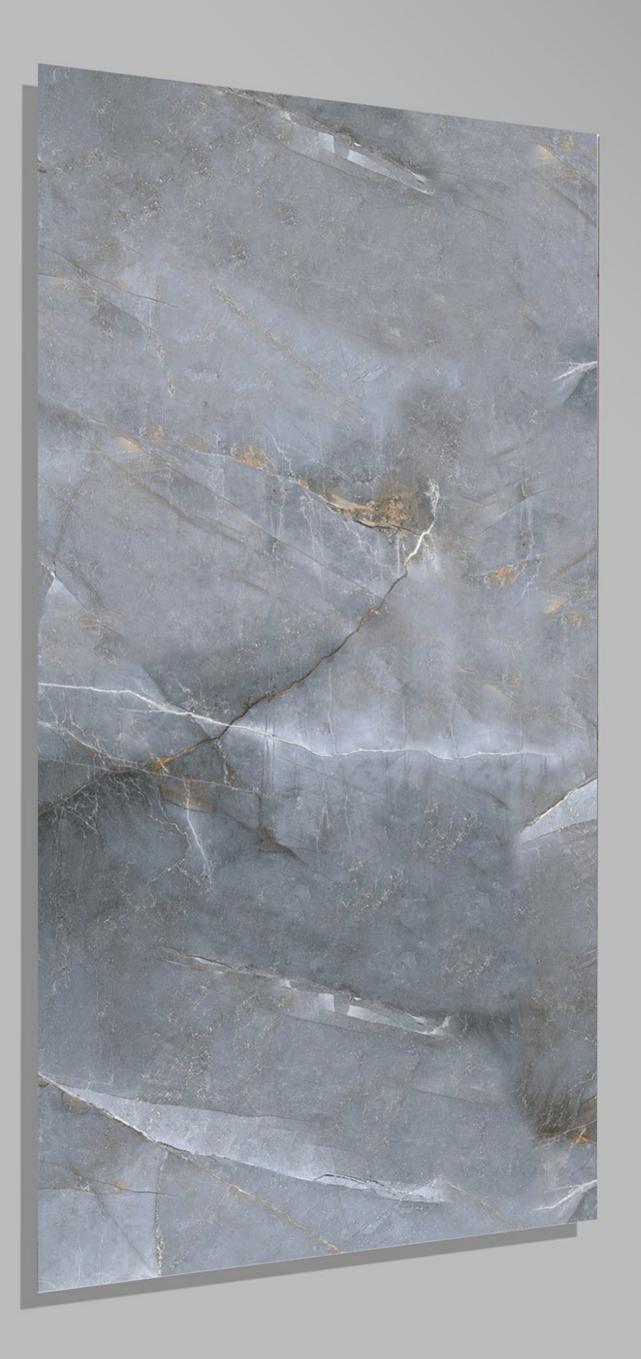

#### SILVER\_WAVE 600 X 1200





#### SOUL\_BEIGE 600 X 1200





#### SOUL\_BROWN 600 X 1200





#### SOUL\_GREY 600 X 1200





#### Terazzo Verde Light 600 X 1200





#### Terazzo Verde 600 X 1200





## THASOS SATUARIO

600 X 1200





Titan River 600 X 1200





#### TORANO\_CALCATTA 600 X 1200







#### TRAVENTIN\_BEIGE 600 X 1200





# TRAVERTINE GRAY600 X 1200

FINISH glossy

5 RANDOM





# Travertine\_BEIGE





### TRAVERTINO BRONZE

600 X 1200

**FINISH** GLOSSY

we wanted 3 RANDOM





#### Travertino 600 X 1200

**FINISH** GLOSSY

t mm t and a second the superior .

2 RANDOM

The man to have t and the The P A TABLET A R. T. T. S. S. S. S. the ment and the states an Test an See. S. MARINE S all and



### TUSCANY BLACK 600 X 1200





### Tuscany Gold 600 X 1200





#### Tuscany Onyx Blue 600 X 1200







### TUSCANY WHITE 600 X 1200





# TYPHONE BEIGE600 X 1200





#### **TYPHONE WHITE** 600 X 1200





### VANILA\_ONYX 600 X 1200





### Veneto Arrora 600 X 1200





#### Veneto Dyno 600 X 1200





#### Veneto Grey 600 X 1200





### VIVANTA\_ONYX\_WHITE 600 X 1200





#### WHITE\_IMPERIAL 600 X 1200