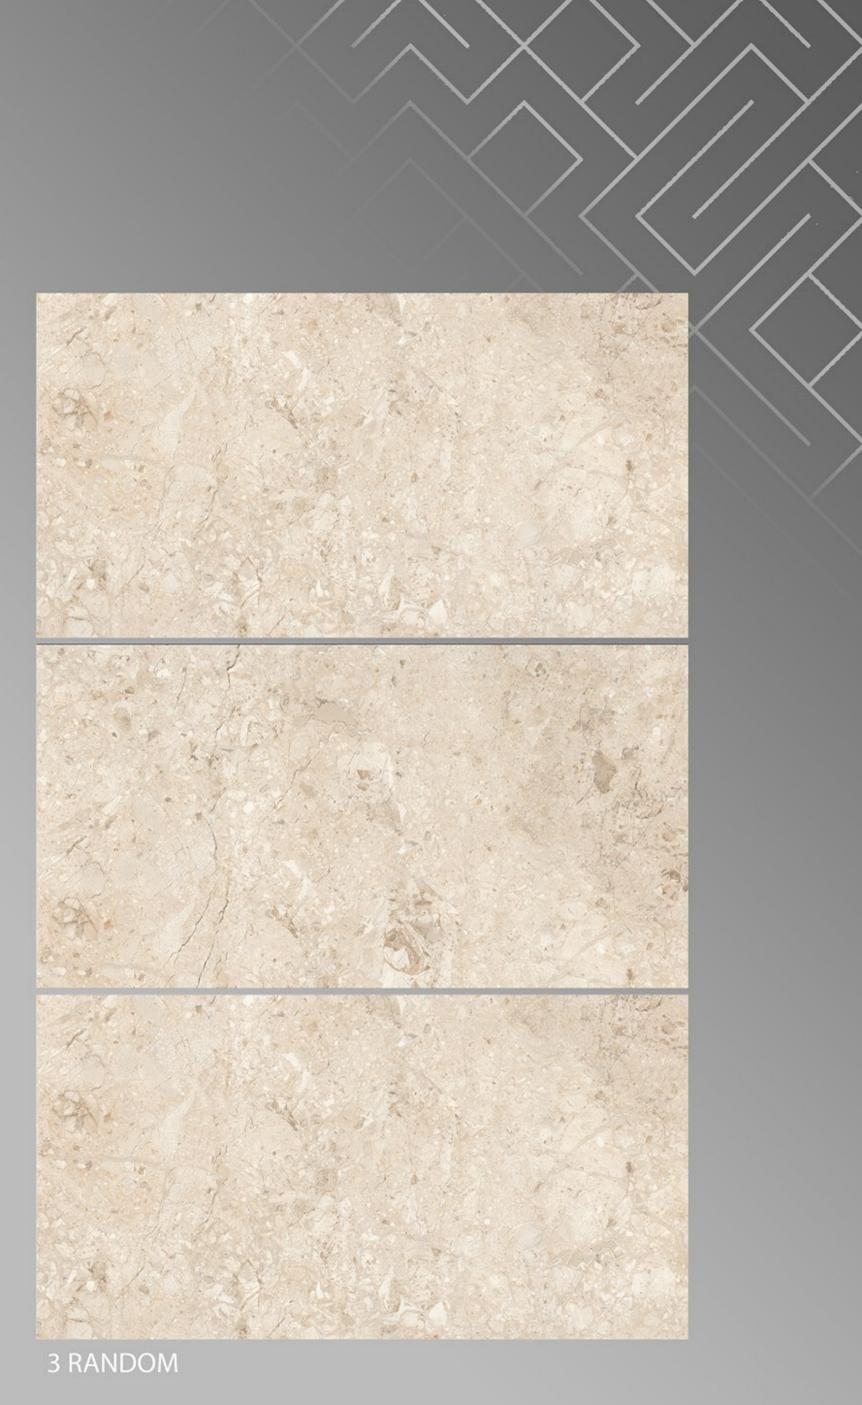

Titan River 600 X 1200





#### TORANO\_CALCATTA 600 X 1200







#### TRAVENTIN\_BEIGE 600 X 1200





# TRAVERTINE GRAY600 X 1200

FINISH glossy

5 RANDOM





# Travertine\_BEIGE





### TRAVERTINO BRONZE

600 X 1200

**FINISH** GLOSSY

we wanted 3 RANDOM





#### Travertino 600 X 1200

**FINISH** GLOSSY

t mm t and a second the superior .

2 RANDOM

The man to have t and the The P A TABLET A R. T. T. S. S. S. S. the ment and the states an Test an See. S. MARINE S all and



### TUSCANY BLACK 600 X 1200





### Tuscany Gold 600 X 1200





#### Tuscany Onyx Blue 600 X 1200







### TUSCANY WHITE 600 X 1200





# TYPHONE BEIGE600 X 1200





#### **TYPHONE WHITE** 600 X 1200





### VANILA\_ONYX 600 X 1200





### Veneto Arrora 600 X 1200





#### Veneto Dyno 600 X 1200





#### Veneto Grey 600 X 1200





### VIVANTA\_ONYX\_WHITE 600 X 1200





#### WHITE\_IMPERIAL 600 X 1200