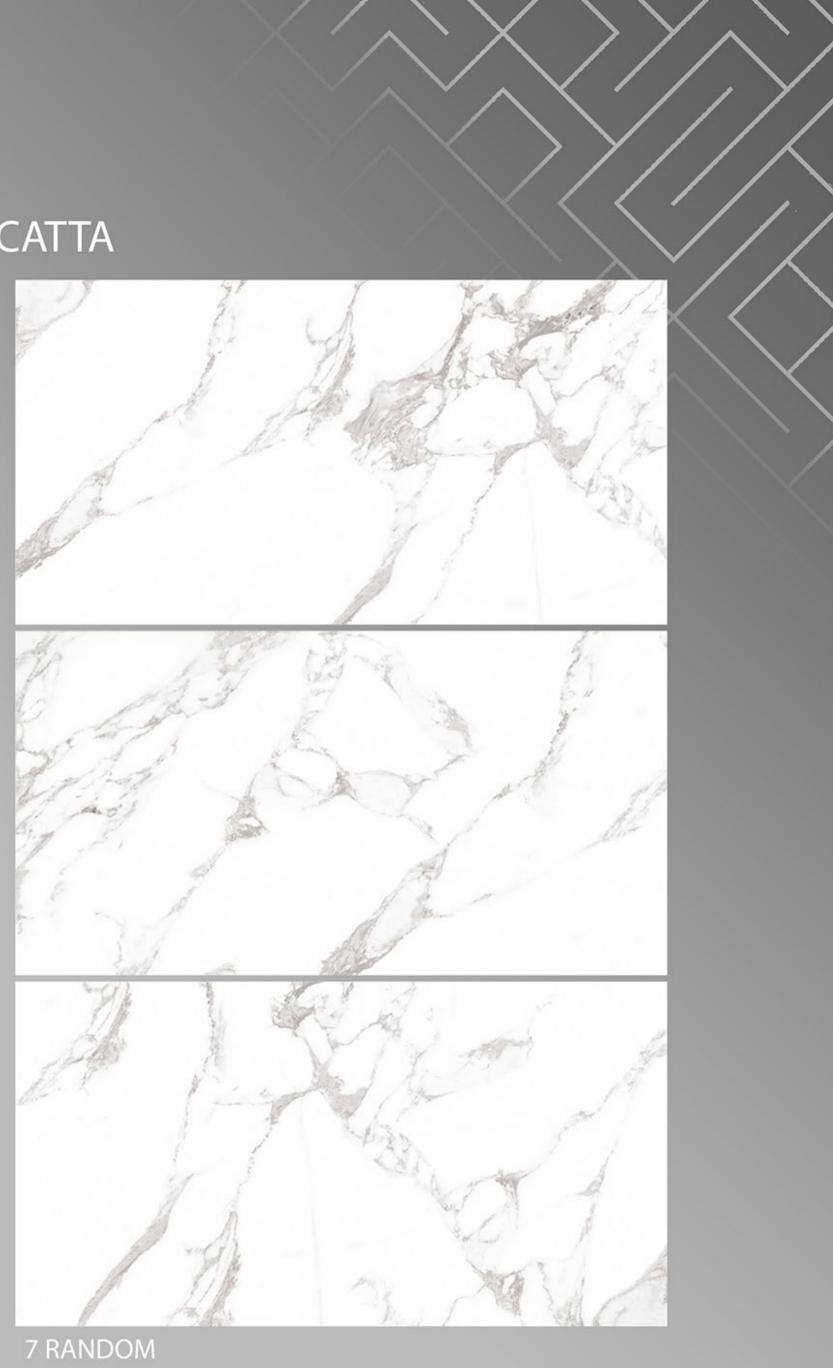

N PULPIS BEIGE 600 X 1200

FINISH glossy



4 RANDOM



#### PASSION PULPIS BROWN 600 X 1200







Pearl\_Onyx 600 X 1200





#### Pulpis\_Crema 600 X 1200





#### PULPIS\_GREY 600 X 1200





#### REAL SATUARIO 600 X 1200





#### REGAL ONYX 600 X 1200





#### ROSSALIA\_WHITE 600 X 1200





# satuario classic Crema 600 X 1200 FINISH GLOSSY

4 RANDOM





### SCARLET MINT 600 X 1200





#### Serenia Grey 600 X 1200

FINISH GLOSSY

2 RANDOM





#### Serenia Silver 600 X 1200





#### SILVER\_WAVE 600 X 1200





#### SOUL\_BEIGE 600 X 1200





#### SOUL\_BROWN 600 X 1200





#### SOUL\_GREY 600 X 1200





#### Terazzo Verde Light 600 X 1200





#### Terazzo Verde 600 X 1200





## THASOS SATUARIO

600 X 1200





Titan River 600 X 1200





#### TORANO\_CALCATTA 600 X 1200







#### TRAVENTIN\_BEIGE 600 X 1200





# TRAVERTINE GRAY600 X 1200

FINISH glossy

5 RANDOM





# Travertine\_BEIGE





### TRAVERTINO BRONZE

600 X 1200

**FINISH** GLOSSY

we wanted 3 RANDOM





#### Travertino 600 X 1200

**FINISH** GLOSSY

t mm t and a second the superior .

2 RANDOM

The man to have t and the The P A TABLET A R. T. T. S. S. S. S. the ment and the states an Test an See. S. MARINE S all and



### TUSCANY BLACK 600 X 1200





### Tuscany Gold 600 X 1200





#### Tuscany Onyx Blue 600 X 1200







### TUSCANY WHITE 600 X 1200





# TYPHONE BEIGE600 X 1200





#### **TYPHONE WHITE** 600 X 1200





### VANILA\_ONYX 600 X 1200





### Veneto Arrora 600 X 1200





#### Veneto Dyno 600 X 1200





#### Veneto Grey 600 X 1200





### VIVANTA\_ONYX\_WHITE 600 X