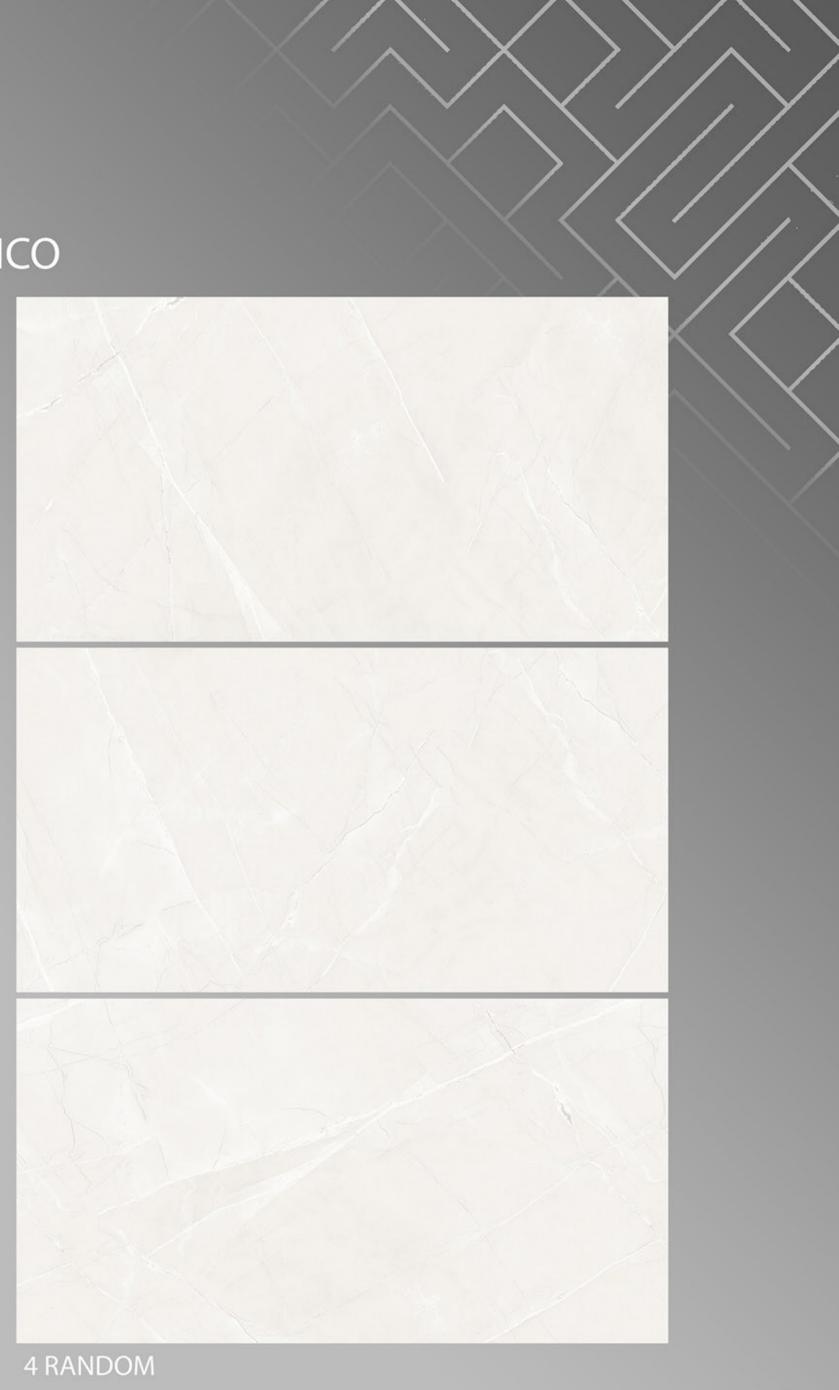

### GLOSSY SERIES

## 600X1200 MM



































#### 5002 Full X1 600 X 1200







#### 5002 Full X2 600 X 1200







#### 5002 Full X3 600 X 1200











### Adrina Stone Green

600 X 1200





#### Affulance Bianco 600 X 1200

**FINISH** GLOSSY

3 RANDOM





#### AFYON\_BEIGE 600 X 1200





#### AFYON\_GREY 600 X 1200





#### Agatha Blue 600 X 1200





## AGATHA\_BEIGE







AGATHA 600 X 1200





Alaska Natural (AGL) 600 X 1200





#### Amigo Bianco 600 X 1200





Amigo Brown 600 X 1200







Amigo Crema 600 X 1200





Amigo Verde 600 X 1200







#### ANTIQ CREMA 600 X 1200





#### ANTIQUE BEIGE 600 X 1200





#### ANTY SKY 600 X 1200





## ARMANI\_BEIGE





#### ARMANI\_BIANCO 600 X 1200





#### ARMANI\_GREY 600 X 1200





# ARMANI\_NERO





#### Aurisina Bone 600 X 1200





#### AZURO\_AZUL 600 X 1200





### AZURO\_BEIGE

600 X 1200





#### AZURO\_NERO 600 X 1200





Berlin Beige 600 X 1200





#### Blend Blue 600 X 1200





### BRECCIA STONE\_BEIGE 600 X 1200







#### BRECCIA STONE\_BLACK 600 X 1200









## BRISK BOTTOCHINO GREY

600 X 1200







#### CALCUTTA SMOKE 600 X 1200





## CAMBRIUSA\_CARRARA

600 X 1200





### CARRARA\_NATURAL 600 X 1200





#### CHOCO WAVE 600 X 1200





### CHOCOLINE 600 X 1200







#### COSMOS NAURAL 600 X 1200





# CREMA\_MARFIL 600 X 1200





#### DIANA BROWN 600 X 1200





#### Diana Madera 600 X 1200





## DYNO\_CLASSIC\_BEIGE

600 X 1200







### EBIZA\_CREMA 600 X 1200





### EBIZA\_GREY 600 X 1200