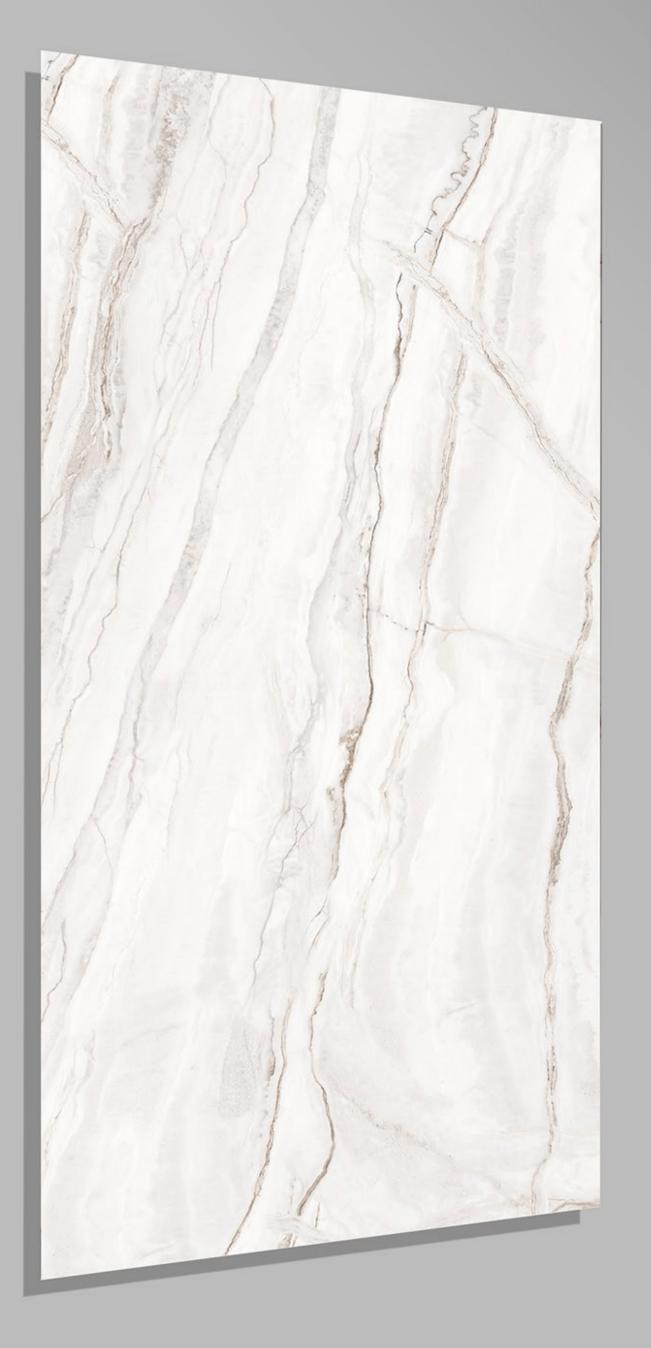

1200





### CHOCOLINE 600 X 1200







#### COSMOS NAURAL 600 X 1200





# CREMA\_MARFIL 600 X 1200





#### DIANA BROWN 600 X 1200





#### Diana Madera 600 X 1200





## DYNO\_CLASSIC\_BEIGE

600 X 1200







### EBIZA\_CREMA 600 X 1200





### EBIZA\_GREY 600 X 1200





#### EFF\_011 600 X 1200





EFF\_05 600 X 1200





#### eff-01-3 600 X 1200





#### eff-03-1 600 X 1200





#### EMPERADOR\_BROWN 600 X 1200









#### EMPERADOR\_GREY 600 X 1200





#### EMPERALD\_WHITE 600 X 1200







#### EMPRADOR DARK 600 X 1200





# ENTHRA\_BEIGE





#### ENTHRA\_BROWN 600 X 1200





#### F-Honey Onyx Light 600 X 1200







#### Florena Brown 600 X 1200





## FLORENA GREEN (CROMA GREEN)

600 X 1200







## FUSSELLI\_AZUL

600 X 1200





### GINIPO\_GREY 600 X 1200





### GRAND\_ONYX\_WHITE

600 X 1200





#### HABANA\_BROWN 600 X 1200





#### HABANA\_GREY 600 X 1200





# IMPERIAL BIANCO600 X 1200





#### IMPERIAL DARK 600 X 1200





#### ITALIAN BOTTOCHINO GREY 600 X 1200







#### ITALIAN BOTTOCHINO\_BEIGE 600 X 1200







### ITALIAN BRECCIA BEIGE

600 X 1200





4 RANDOM



## LIGHT GLASS ONYX

600 X 1200





#### LITHIC BLACK 600 X 1200





#### LITHIC BLUE 600 X 1200





#### LITHIC BROWN 600 X 1200





#### LITHIC GREY 600 X 1200

FINISH glossy

1 RANDOM





#### MAJESTIC TRAVERTINO 600 X 1200







#### MARB532W 600 X 1200







#### Marbo Onyx 600 X 1200





#### MECEDONIA 600 X 1200





Monzy Crema 600 X 1200





#### MOON SATUARIO 600 X 1200





#### MOSAIC\_GREY 600 X 1200





#### NATURAL\_SLAT\_BEIGE 600 X 1200

F