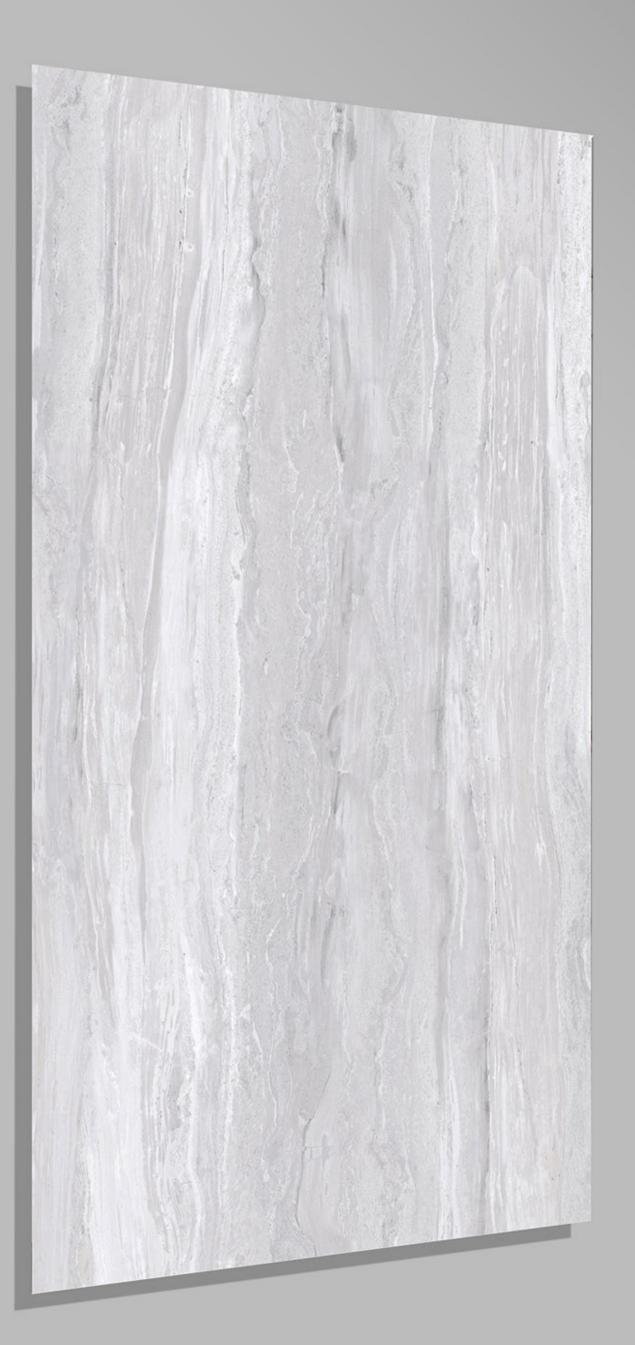

#### ITALIAN BOTTOCHINO\_BEIGE 600 X 1200







### ITALIAN BRECCIA BEIGE

600 X 1200





4 RANDOM



## LIGHT GLASS ONYX

600 X 1200





#### LITHIC BLACK 600 X 1200





#### LITHIC BLUE 600 X 1200





#### LITHIC BROWN 600 X 1200





#### LITHIC GREY 600 X 1200

FINISH glossy

1 RANDOM





#### MAJESTIC TRAVERTINO 600 X 1200







#### MARB532W 600 X 1200







#### Marbo Onyx 600 X 1200





#### MECEDONIA 600 X 1200





Monzy Crema 600 X 1200





#### MOON SATUARIO 600 X 1200





#### MOSAIC\_GREY 600 X 1200





#### NATURAL\_SLAT\_BEIGE 600 X 1200

FINISH GLOSSY



4 RANDOM







# NATURAL\_SLAT\_CREMA

600 X 1200

FINISH GLOSSY



4 RANDOM





#### NATURAL\_STONE 600 X 1200





#### NEBULA\_AZUL 600 X 1200





#### NEBULA\_BLACK 600 X 1200





# NEBULA\_NATURAL





#### NEBULA\_SILVER 600 X 1200

FINISH GLOSSY



3 RANDOM



# NERO EMPRADOR

600 X 1200





#### ONYX\_BEIGE 600 X 1200





#### ORB ZED 600 X 1200





#### PACIFIC DIANA 600 X 1200





#### PASSION PULPIS BEIGE 600 X 1200

FINISH glossy



4 RANDOM



#### PASSION PULPIS BROWN 600 X 1200







Pearl\_Onyx 600 X 1200





#### Pulpis\_Crema 600 X 1200





#### PULPIS\_GREY 600 X 1200





#### REAL SATUARIO 600 X 1200





#### REGAL ONYX 600 X 1200





#### ROSSALIA\_WHITE 600 X 1200





# satuario classic Crema 600 X 1200 FINISH GLOSSY

4 RANDOM





### SCARLET MINT 600 X 1200





#### Serenia Grey 600 X 1200

FINISH GLOSSY

2 RANDOM





#### Serenia Silver 600 X 1200





#### SILVER\_WAVE 600 X 1200





#### SOUL\_BEIGE 600 X 1200





#### SOUL\_BROWN 600 X 1200





##