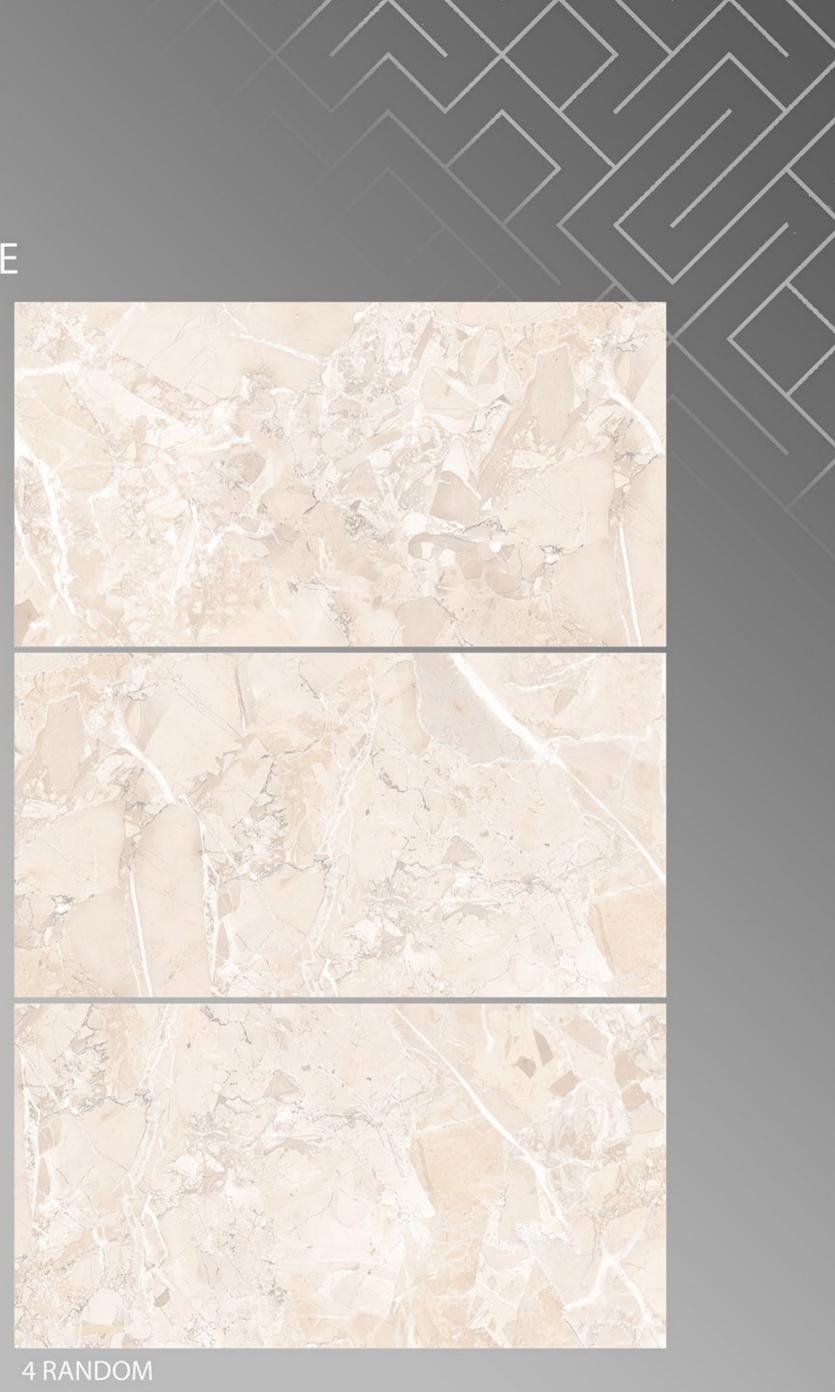

#### BRECCIA STONE\_BLACK 600 X 1200









## BRISK BOTTOCHINO GREY

600 X 1200







#### CALCUTTA SMOKE 600 X 1200





## CAMBRIUSA\_CARRARA

600 X 1200





### CARRARA\_NATURAL 600 X 1200





#### CHOCO WAVE 600 X 1200





### CHOCOLINE 600 X 1200







#### COSMOS NAURAL 600 X 1200





# CREMA\_MARFIL 600 X 1200





#### DIANA BROWN 600 X 1200





#### Diana Madera 600 X 1200





## DYNO\_CLASSIC\_BEIGE

600 X 1200







### EBIZA\_CREMA 600 X 1200





### EBIZA\_GREY 600 X 1200





#### EFF\_011 600 X 1200





EFF\_05 600 X 1200





#### eff-01-3 600 X 1200





#### eff-03-1 600 X 1200





#### EMPERADOR\_BROWN 600 X 1200









#### EMPERADOR\_GREY 600 X 1200





#### EMPERALD\_WHITE 600 X 1200







#### EMPRADOR DARK 600 X 1200





# ENTHRA\_BEIGE





#### ENTHRA\_BROWN 600 X 1200





#### F-Honey Onyx Light 600 X 1200







#### Florena Brown 600 X 1200





## FLORENA GREEN (CROMA GREEN)

600 X 1200







## FUSSELLI\_AZUL

600 X 1200





### GINIPO\_GREY 600 X 1200





### GRAND\_ONYX\_WHITE

600 X 1200





#### HABANA\_BROWN 600 X 1200





#### HABANA\_GREY 600 X 1200





# IMPERIAL BIANCO600 X 1200





#### IMPERIAL DARK 600 X 1200





#### ITALIAN BOTTOCHINO GREY 600 X 1200







#### ITALIAN BOTTOCHINO\_BEIGE 600 X 1200







### ITALIAN BRECCIA BEIGE

600 X 1200





4 RANDOM



## LIGHT GLASS ONYX

600 X 1200





#### LITHIC BLACK 600 X 1200





#### LITHIC BLUE 600 X 1200





#### LITHIC BROWN 600 X 1200





#### LITHIC GREY 600 X 1200

FINISH glossy

1 RANDOM





#### MAJESTIC TRAVERTINO 600 X 1200