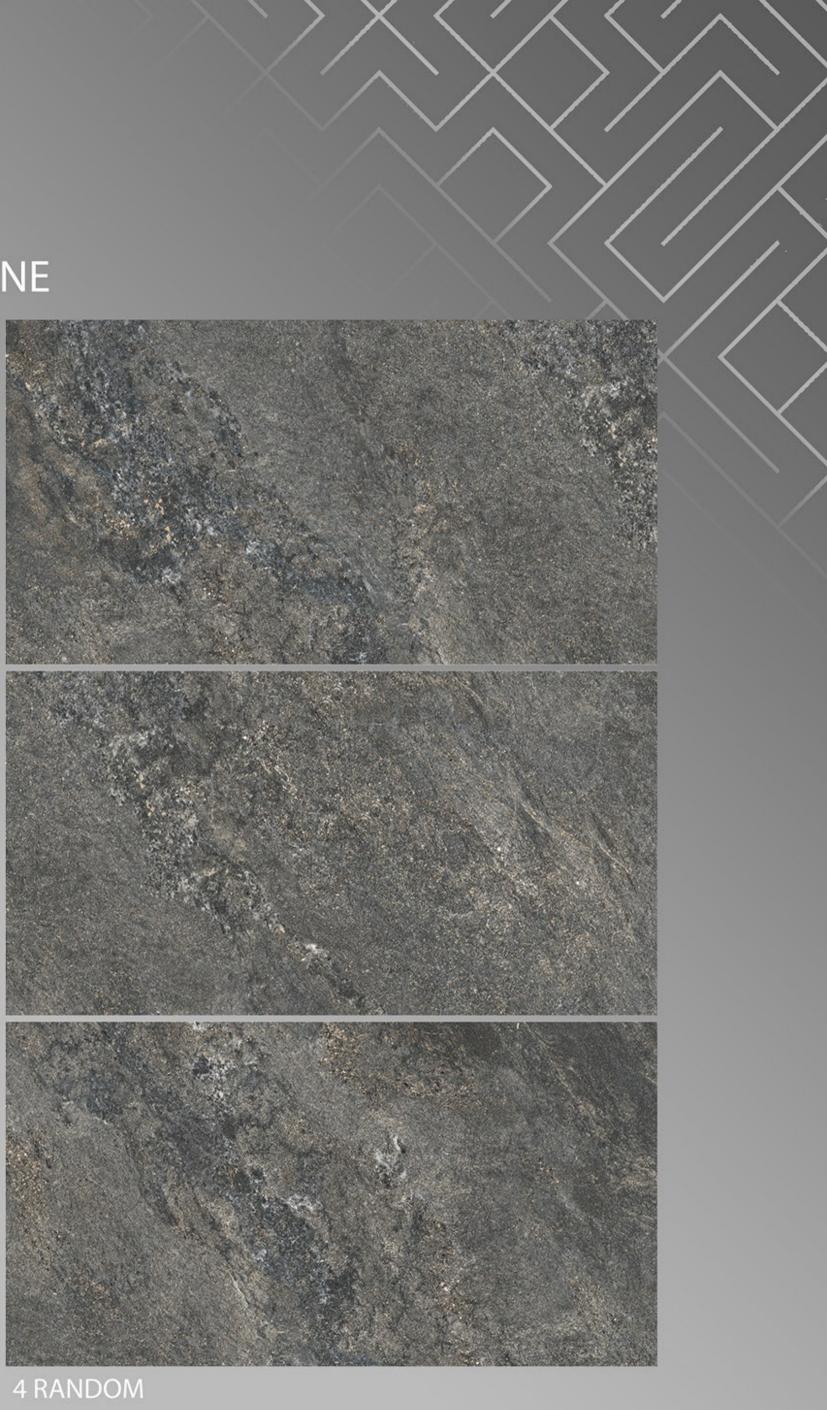

X 1200





#### IMPERIAL DARK 600 X 1200





#### ITALIAN BOTTOCHINO GREY 600 X 1200







#### ITALIAN BOTTOCHINO\_BEIGE 600 X 1200







### ITALIAN BRECCIA BEIGE

600 X 1200





4 RANDOM



## LIGHT GLASS ONYX

600 X 1200





#### LITHIC BLACK 600 X 1200





#### LITHIC BLUE 600 X 1200





#### LITHIC BROWN 600 X 1200





#### LITHIC GREY 600 X 1200

FINISH glossy

1 RANDOM





#### MAJESTIC TRAVERTINO 600 X 1200







#### MARB532W 600 X 1200







#### Marbo Onyx 600 X 1200





#### MECEDONIA 600 X 1200





Monzy Crema 600 X 1200





#### MOON SATUARIO 600 X 1200





#### MOSAIC\_GREY 600 X 1200





#### NATURAL\_SLAT\_BEIGE 600 X 1200

FINISH GLOSSY



4 RANDOM







# NATURAL\_SLAT\_CREMA

600 X 1200

FINISH GLOSSY



4 RANDOM





#### NATURAL\_STONE 600 X 1200





#### NEBULA\_AZUL 600 X 1200





#### NEBULA\_BLACK 600 X 1200





# NEBULA\_NATURAL





#### NEBULA\_SILVER 600 X 1200

FINISH GLOSSY



3 RANDOM



# NERO EMPRADOR

600 X 1200





#### ONYX\_BEIGE 600 X 1200





#### ORB ZED 600 X 1200





#### PACIFIC DIANA 600 X 1200





#### PASSION PULPIS BEIGE 600 X 1200

FINISH glossy



4 RANDOM



#### PASSION PULPIS BROWN 600 X 1200







Pearl\_Onyx 600 X 1200





#### Pulpis\_Crema 600 X 1200





#### PULPIS\_GREY 600 X 1200





#### REAL SATUARIO 600 X 1200





#### REGAL ONYX 600 X 1200





#### ROSSALIA\_WHITE 600 X 1200





# satuario classic Crema 600 X 1200 FINISH GLOSSY

4 RANDOM





### SCARLET MINT 600 X 1200





#### Serenia Grey 600 X 1200

FINISH GLOSSY

2 RANDOM





#### Serenia Silver 600 X 1200





#### SIL