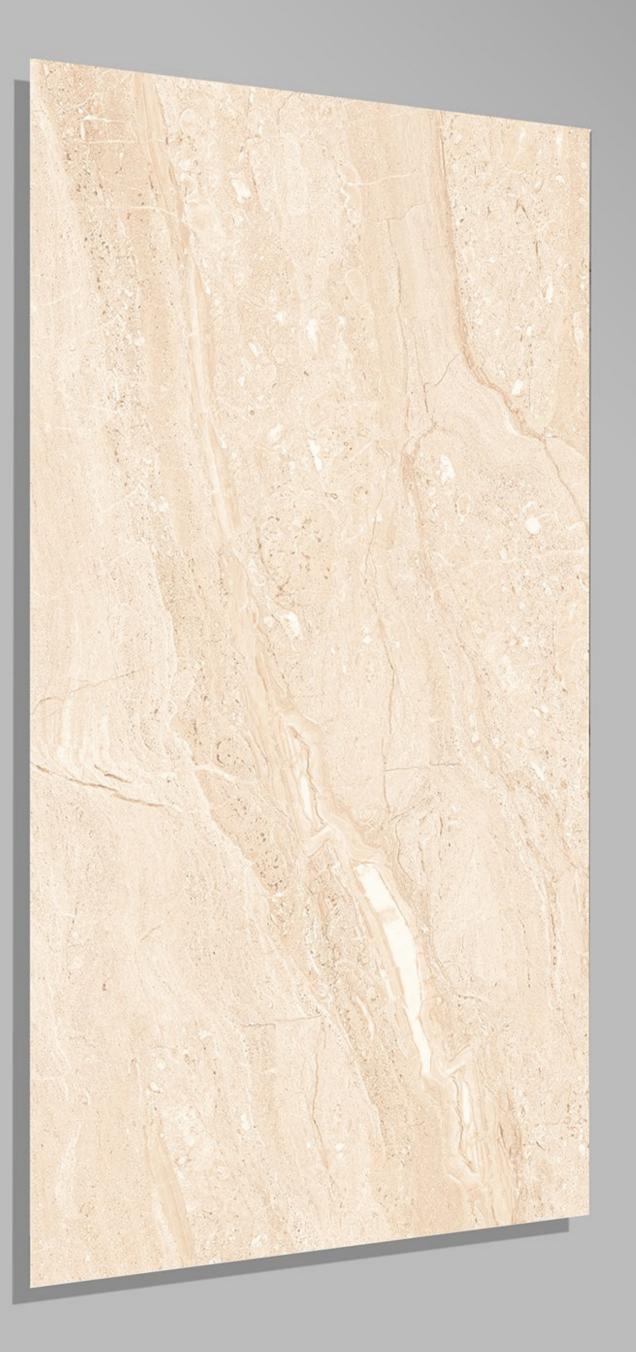

1200





### GINIPO\_GREY 600 X 1200





### GRAND\_ONYX\_WHITE

600 X 1200





#### HABANA\_BROWN 600 X 1200





#### HABANA\_GREY 600 X 1200





# IMPERIAL BIANCO600 X 1200





#### IMPERIAL DARK 600 X 1200





#### ITALIAN BOTTOCHINO GREY 600 X 1200







#### ITALIAN BOTTOCHINO\_BEIGE 600 X 1200







### ITALIAN BRECCIA BEIGE

600 X 1200





4 RANDOM



## LIGHT GLASS ONYX

600 X 1200





#### LITHIC BLACK 600 X 1200





#### LITHIC BLUE 600 X 1200





#### LITHIC BROWN 600 X 1200





#### LITHIC GREY 600 X 1200

FINISH glossy

1 RANDOM





#### MAJESTIC TRAVERTINO 600 X 1200







#### MARB532W 600 X 1200







#### Marbo Onyx 600 X 1200





#### MECEDONIA 600 X 1200





Monzy Crema 600 X 1200





#### MOON SATUARIO 600 X 1200





#### MOSAIC\_GREY 600 X 1200





#### NATURAL\_SLAT\_BEIGE 600 X 1200

FINISH GLOSSY



4 RANDOM







# NATURAL\_SLAT\_CREMA

600 X 1200

FINISH GLOSSY



4 RANDOM





#### NATURAL\_STONE 600 X 1200





#### NEBULA\_AZUL 600 X 1200





#### NEBULA\_BLACK 600 X 1200





# NEBULA\_NATURAL





#### NEBULA\_SILVER 600 X 1200

FINISH GLOSSY



3 RANDOM



# NERO EMPRADOR

600 X 1200





#### ONYX\_BEIGE 600 X 1200





#### ORB ZED 600 X 1200





#### PACIFIC DIANA 600 X 1200





#### PASSION PULPIS BEIGE 600 X 1200

FINISH glossy



4 RANDOM



#### PASSION PULPIS BROWN 600 X 1200







Pearl\_Onyx 600 X 1200





#### Pulpis\_Crema 600 X 1200





#### PULPIS\_GREY 600 X 1200





#### REAL SATUARIO 600 X 1200





#### REGAL ONYX 600 X 1200





#### ROSSALIA\_WHITE 600 X 1200





# satuario classic Crema 600