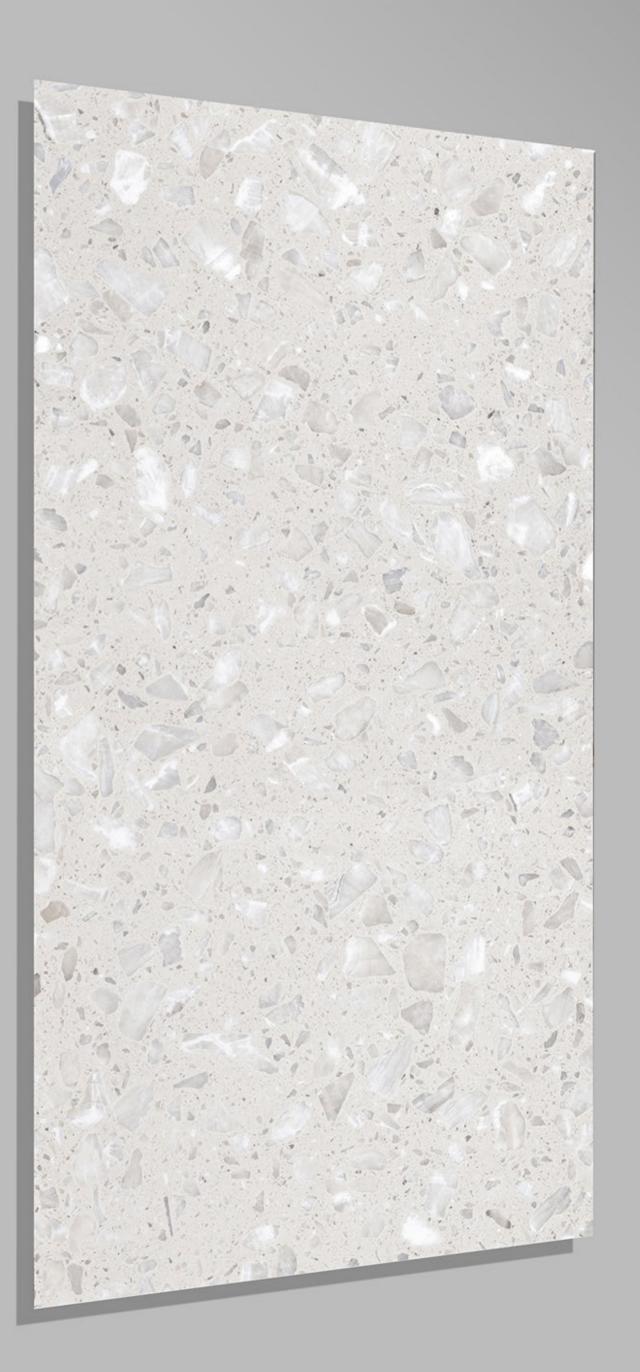

0







## FUSSELLI\_AZUL

600 X 1200





### GINIPO\_GREY 600 X 1200





### GRAND\_ONYX\_WHITE

600 X 1200





#### HABANA\_BROWN 600 X 1200





#### HABANA\_GREY 600 X 1200





# IMPERIAL BIANCO600 X 1200





#### IMPERIAL DARK 600 X 1200





#### ITALIAN BOTTOCHINO GREY 600 X 1200







#### ITALIAN BOTTOCHINO\_BEIGE 600 X 1200







### ITALIAN BRECCIA BEIGE

600 X 1200





4 RANDOM



## LIGHT GLASS ONYX

600 X 1200





#### LITHIC BLACK 600 X 1200





#### LITHIC BLUE 600 X 1200





#### LITHIC BROWN 600 X 1200





#### LITHIC GREY 600 X 1200

FINISH glossy

1 RANDOM





#### MAJESTIC TRAVERTINO 600 X 1200







#### MARB532W 600 X 1200







#### Marbo Onyx 600 X 1200





#### MECEDONIA 600 X 1200





Monzy Crema 600 X 1200





#### MOON SATUARIO 600 X 1200





#### MOSAIC\_GREY 600 X 1200





#### NATURAL\_SLAT\_BEIGE 600 X 1200

FINISH GLOSSY



4 RANDOM







# NATURAL\_SLAT\_CREMA

600 X 1200

FINISH GLOSSY



4 RANDOM





#### NATURAL\_STONE 600 X 1200





#### NEBULA\_AZUL 600 X 1200





#### NEBULA\_BLACK 600 X 1200





# NEBULA\_NATURAL





#### NEBULA\_SILVER 600 X 1200

FINISH GLOSSY



3 RANDOM



# NERO EMPRADOR

600 X 1200





#### ONYX\_BEIGE 600 X 1200





#### ORB ZED 600 X 1200





#### PACIFIC DIANA 600 X 1200





#### PASSION PULPIS BEIGE 600 X 1200

FINISH glossy



4 RANDOM



#### PASSION PULPIS BROWN 600 X 1200







Pearl\_Onyx 600 X 1200





#### Pulpis\_Crema 600 X 1200





#### PULPIS\_GREY 600 X 1200





#### REAL SATUARIO 600 X 1200





#### REGAL ONYX 600 X 1200





#### ROSSALIA\_WHITE 600 X 1200