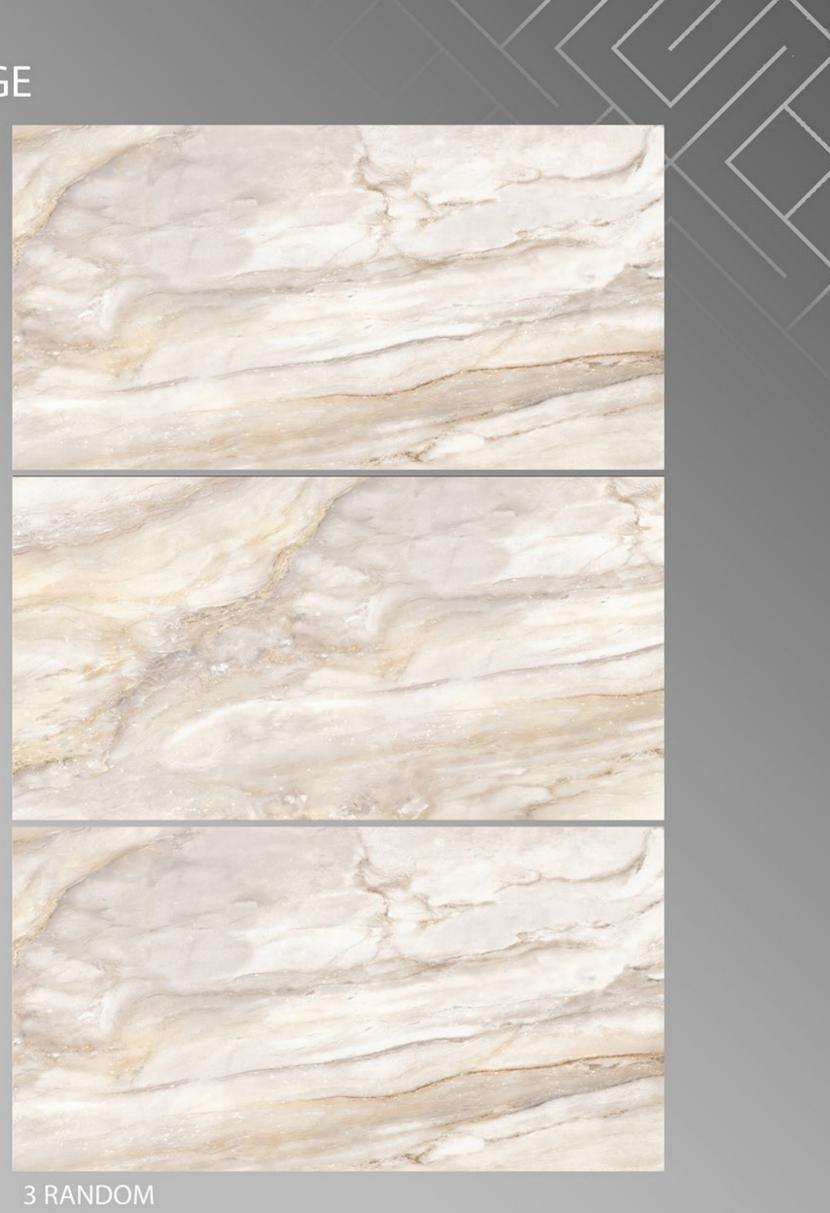

#### SOUL\_GREY 600 X 1200





#### Terazzo Verde Light 600 X 1200





#### Terazzo Verde 600 X 1200





## THASOS SATUARIO

600 X 1200





Titan River 600 X 1200





#### TORANO\_CALCATTA 600 X 1200







#### TRAVENTIN\_BEIGE 600 X 1200





# TRAVERTINE GRAY600 X 1200

FINISH glossy

5 RANDOM





# Travertine\_BEIGE





### TRAVERTINO BRONZE

600 X 1200

**FINISH** GLOSSY

we wanted 3 RANDOM





#### Travertino 600 X 1200

**FINISH** GLOSSY

t mm t and a second the superior .

2 RANDOM

The man to have t and the The P A TABLET A R. T. T. S. S. S. S. the ment and the states an Test an See. S. MARINE S all and



### TUSCANY BLACK 600 X 1200





### Tuscany Gold 600 X 1200





#### Tuscany Onyx Blue 600 X 1200







### TUSCANY WHITE 600 X 1200





# TYPHONE BEIGE600 X 1200





#### **TYPHONE WHITE** 600 X 1200





### VANILA\_ONYX 600 X 1200





### Veneto Arrora 600 X 1200





#### Veneto Dyno 600 X 1200





#### Veneto Grey 600 X 1200





### VIVANTA\_ONYX\_WHITE 600 X 1200





#### WHITE\_IMPERIAL 600 X 1200