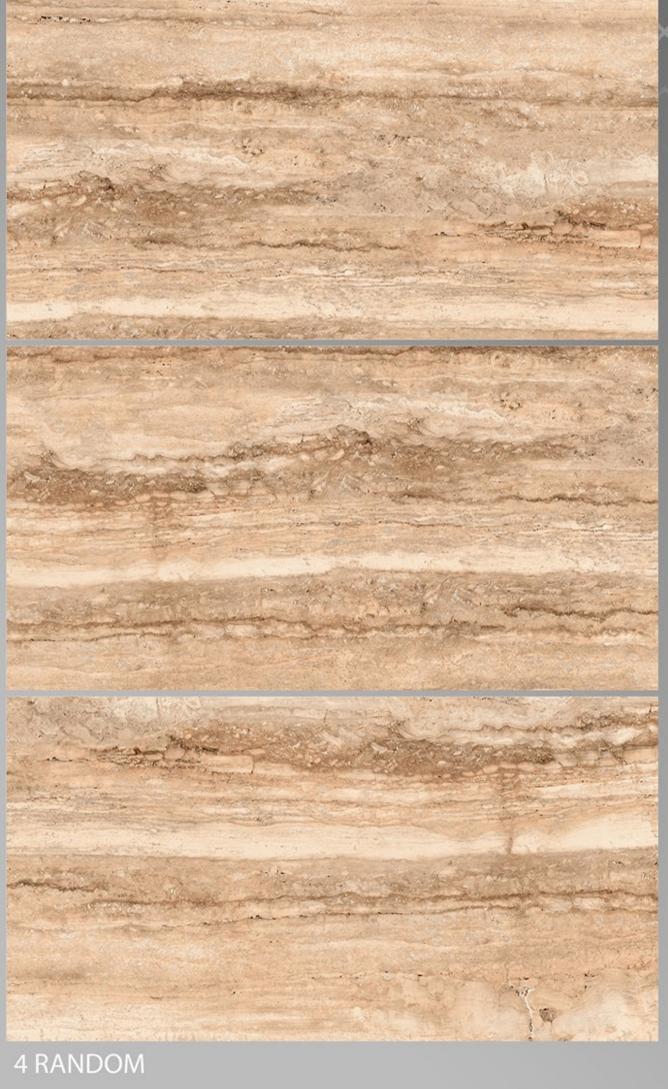

IGE





#### ENTHRA\_BROWN 600 X 1200





#### F-Honey Onyx Light 600 X 1200







#### Florena Brown 600 X 1200





## FLORENA GREEN (CROMA GREEN)

600 X 1200







## FUSSELLI\_AZUL

600 X 1200





### GINIPO\_GREY 600 X 1200





### GRAND\_ONYX\_WHITE

600 X 1200





#### HABANA\_BROWN 600 X 1200





#### HABANA\_GREY 600 X 1200





# IMPERIAL BIANCO600 X 1200





#### IMPERIAL DARK 600 X 1200





#### ITALIAN BOTTOCHINO GREY 600 X 1200







#### ITALIAN BOTTOCHINO\_BEIGE 600 X 1200







### ITALIAN BRECCIA BEIGE

600 X 1200





4 RANDOM



## LIGHT GLASS ONYX

600 X 1200





#### LITHIC BLACK 600 X 1200





#### LITHIC BLUE 600 X 1200





#### LITHIC BROWN 600 X 1200





#### LITHIC GREY 600 X 1200

FINISH glossy

1 RANDOM





#### MAJESTIC TRAVERTINO 600 X 1200







#### MARB532W 600 X 1200







#### Marbo Onyx 600 X 1200





#### MECEDONIA 600 X 1200





Monzy Crema 600 X 1200





#### MOON SATUARIO 600 X 1200





#### MOSAIC\_GREY 600 X 1200





#### NATURAL\_SLAT\_BEIGE 600 X 1200

FINISH GLOSSY



4 RANDOM







# NATURAL\_SLAT\_CREMA

600 X 1200

FINISH GLOSSY



4 RANDOM





#### NATURAL\_STONE 600 X 1200





#### NEBULA\_AZUL 600 X 1200





#### NEBULA\_BLACK 600 X 1200





# NEBULA\_NATURAL





#### NEBULA\_SILVER 600 X 1200

FINISH GLOSSY



3 RANDOM



# NERO EMPRADOR

600 X 1200





#### ONYX\_BEIGE 600 X 1200





#### ORB ZED 600 X 1200





#### PACIFIC DIANA 600 X 1200





#### PASSION PULPIS BEIGE 600 X 1200

FINISH glossy



4 RANDOM



#### PASSION PULPIS BROWN 600 X 1200







Pearl\_Onyx 600 X 1200





#### P