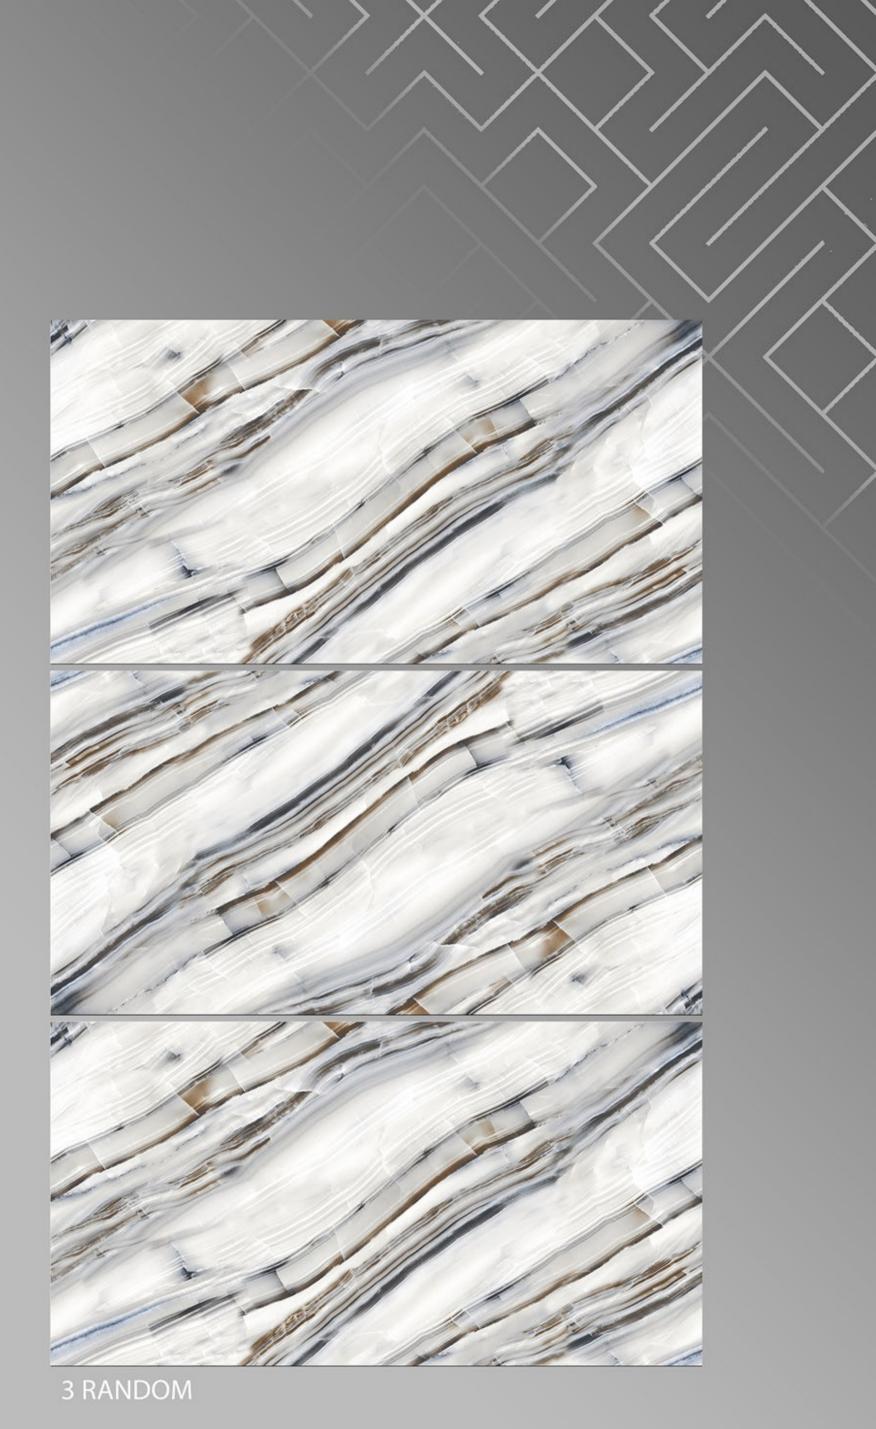

### GLOSSY SERIES

## 600X1200 MM



































#### 5002 Full X1 600 X 1200







#### 5002 Full X2 600 X 1200







#### 5002 Full X3 600 X 1200











### Adrina Stone Green

600 X 1200





#### Affulance Bianco 600 X 1200

**FINISH** GLOSSY

3 RANDOM





#### AFYON\_BEIGE 600 X 1200





#### AFYON\_GREY 600 X 1200





#### Agatha Blue 600 X 1200





## AGATHA\_BEIGE







AGATHA 600 X 1200





Alaska Natural (AGL) 600 X 1200





#### Amigo Bianco 600 X 1200





Amigo Brown 600 X 1200







Amigo Crema 600 X 1200





Amigo Verde 600 X 1200







#### ANTIQ CREMA 600 X 1200





#### ANTIQUE BEIGE 600 X 1200





#### ANTY SKY 600 X 1200





## ARMANI\_BEIGE





#### ARMANI\_BIANCO 600 X 1200





#### ARMANI\_GREY 600 X 1200





# ARMANI\_NERO





#### Aurisina Bone 600 X 1200





#### AZURO\_AZUL 600 X 1200





### AZURO\_BEIGE

600 X 1200





#### AZURO\_NERO 600 X 1200





Berlin Beige 600 X 1200





#### Blend Blue 600 X 1200





### BRECCIA STONE\_BEIGE 600 X 1200







#### BRECCIA STONE\_BLACK 600 X 1200









## BRISK BOTTOCHINO GREY

600 X 1200







#### CALCUTTA SMOKE 600 X 1200





## CAMBRIUSA\_C