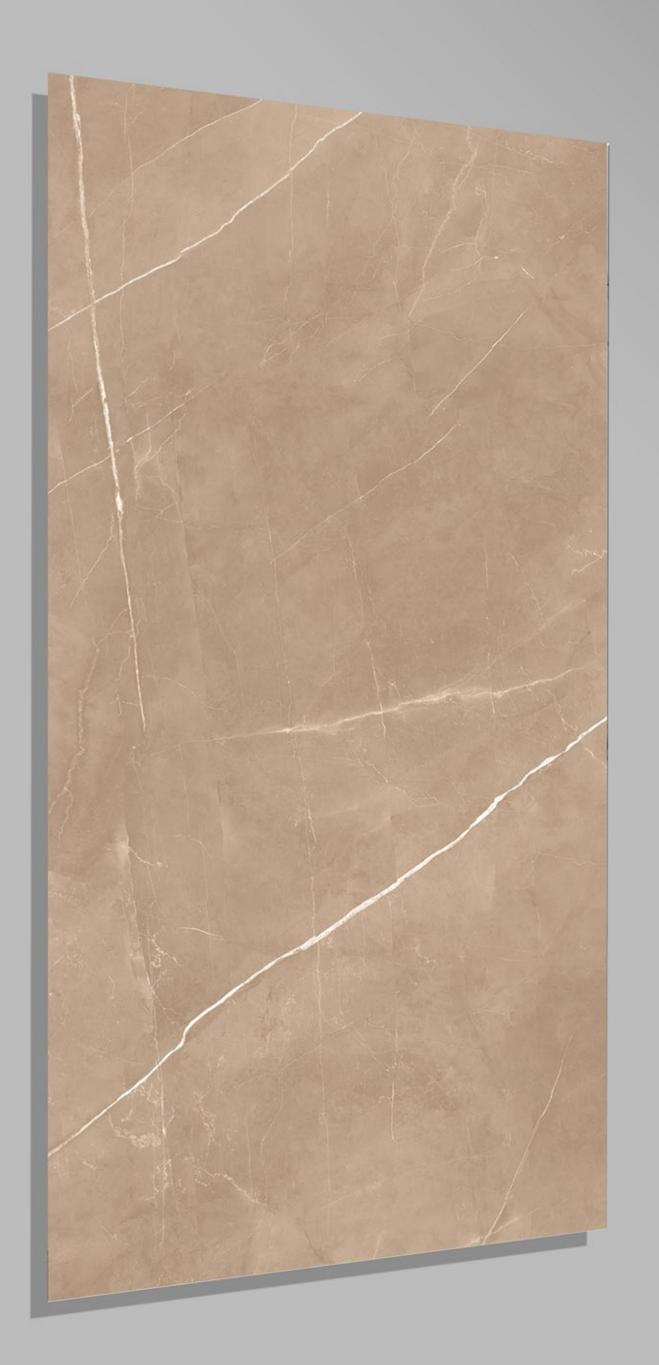

Y 600 X 1200

FINISH glossy

1 RANDOM





#### MAJESTIC TRAVERTINO 600 X 1200







#### MARB532W 600 X 1200







#### Marbo Onyx 600 X 1200





#### MECEDONIA 600 X 1200





Monzy Crema 600 X 1200





#### MOON SATUARIO 600 X 1200





#### MOSAIC\_GREY 600 X 1200





#### NATURAL\_SLAT\_BEIGE 600 X 1200

FINISH GLOSSY



4 RANDOM







# NATURAL\_SLAT\_CREMA

600 X 1200

FINISH GLOSSY



4 RANDOM





#### NATURAL\_STONE 600 X 1200





#### NEBULA\_AZUL 600 X 1200





#### NEBULA\_BLACK 600 X 1200





# NEBULA\_NATURAL





#### NEBULA\_SILVER 600 X 1200

FINISH GLOSSY



3 RANDOM



# NERO EMPRADOR

600 X 1200





#### ONYX\_BEIGE 600 X 1200





#### ORB ZED 600 X 1200





#### PACIFIC DIANA 600 X 1200





#### PASSION PULPIS BEIGE 600 X 1200

FINISH glossy



4 RANDOM



#### PASSION PULPIS BROWN 600 X 1200







Pearl\_Onyx 600 X 1200





#### Pulpis\_Crema 600 X 1200





#### PULPIS\_GREY 600 X 1200





#### REAL SATUARIO 600 X 1200





#### REGAL ONYX 600 X 1200





#### ROSSALIA\_WHITE 600 X 1200





# satuario classic Crema 600 X 1200 FINISH GLOSSY

4 RANDOM





### SCARLET MINT 600 X 1200





#### Serenia Grey 600 X 1200

FINISH GLOSSY

2 RANDOM





#### Serenia Silver 600 X 1200





#### SILVER\_WAVE 600 X 1200





#### SOUL\_BEIGE 600 X 1200





#### SOUL\_BROWN 600 X 1200





#### SOUL\_GREY 600 X 1200





#### Terazzo Verde Light 600 X 1200





#### Terazzo Verde 600 X 1200





## THASOS SATUARIO

600 X 1200





Titan River 600 X 1200





#### TORANO\_CALCATTA 600 X 1200







#### TRAVENTIN\_BEIGE 600 X 1200





# TRAVERTI