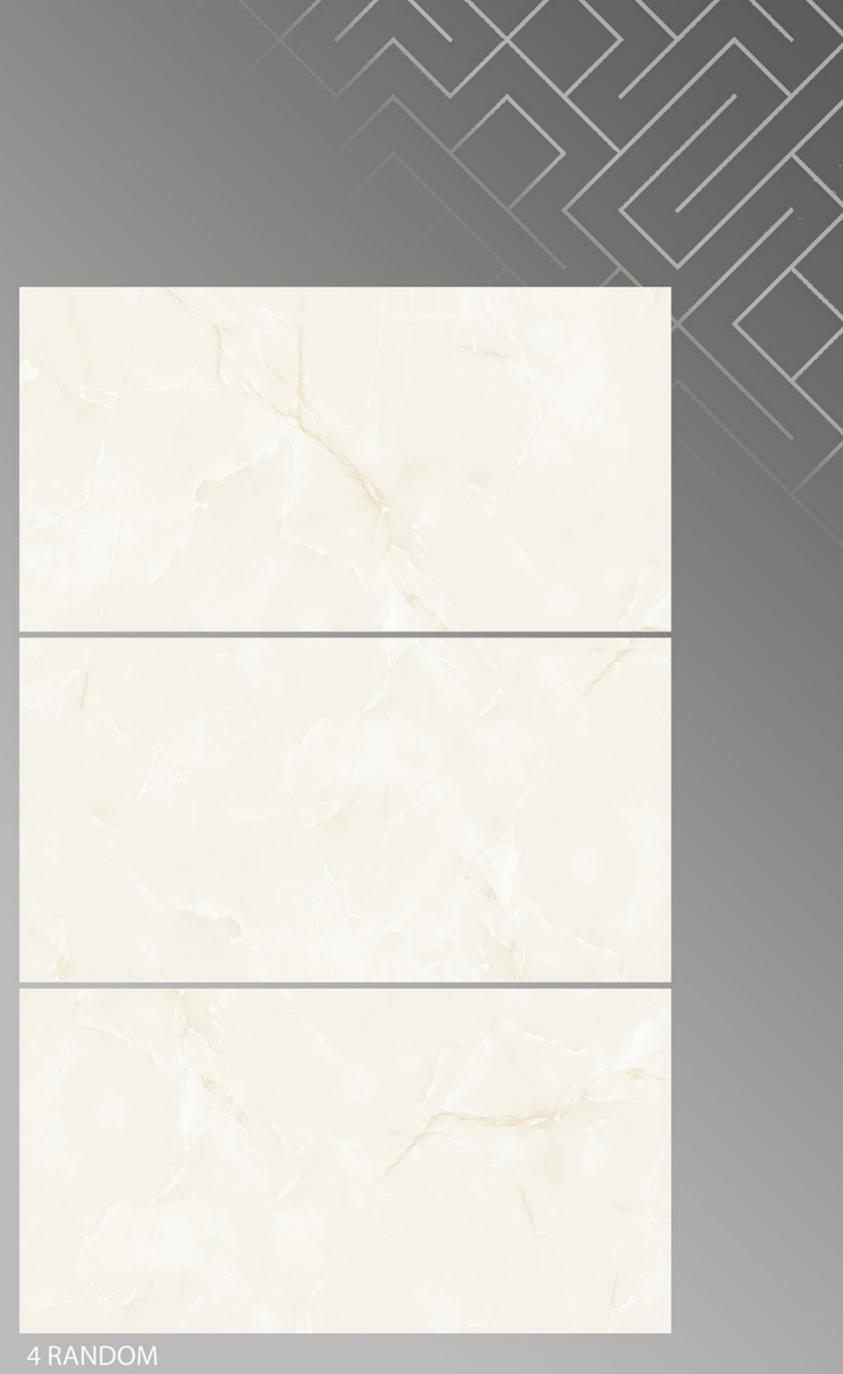

600 X 1200





#### LITHIC BLACK 600 X 1200





#### LITHIC BLUE 600 X 1200





#### LITHIC BROWN 600 X 1200





#### LITHIC GREY 600 X 1200

FINISH glossy

1 RANDOM





#### MAJESTIC TRAVERTINO 600 X 1200







#### MARB532W 600 X 1200







#### Marbo Onyx 600 X 1200





#### MECEDONIA 600 X 1200





Monzy Crema 600 X 1200





#### MOON SATUARIO 600 X 1200





#### MOSAIC\_GREY 600 X 1200





#### NATURAL\_SLAT\_BEIGE 600 X 1200

FINISH GLOSSY



4 RANDOM







# NATURAL\_SLAT\_CREMA

600 X 1200

FINISH GLOSSY



4 RANDOM





#### NATURAL\_STONE 600 X 1200





#### NEBULA\_AZUL 600 X 1200





#### NEBULA\_BLACK 600 X 1200





# NEBULA\_NATURAL





#### NEBULA\_SILVER 600 X 1200

FINISH GLOSSY



3 RANDOM



# NERO EMPRADOR

600 X 1200





#### ONYX\_BEIGE 600 X 1200





#### ORB ZED 600 X 1200





#### PACIFIC DIANA 600 X 1200





#### PASSION PULPIS BEIGE 600 X 1200

FINISH glossy



4 RANDOM



#### PASSION PULPIS BROWN 600 X 1200







Pearl\_Onyx 600 X 1200





#### Pulpis\_Crema 600 X 1200





#### PULPIS\_GREY 600 X 1200





#### REAL SATUARIO 600 X 1200





#### REGAL ONYX 600 X 1200





#### ROSSALIA\_WHITE 600 X 1200





# satuario classic Crema 600 X 1200 FINISH GLOSSY

4 RANDOM





### SCARLET MINT 600 X 1200





#### Serenia Grey 600 X 1200

FINISH GLOSSY

2 RANDOM





#### Serenia Silver 600 X 1200





#### SILVER\_WAVE 600 X 1200





#### SOUL\_BEIGE 600 X 1200





#### SOUL\_BROWN 600 X 1200





#### SOUL\_GREY 600 X 1200





#### Terazzo Verde Light 600 X 1200





#### Terazzo Verde 600 X 1200





## THASOS SATUARIO