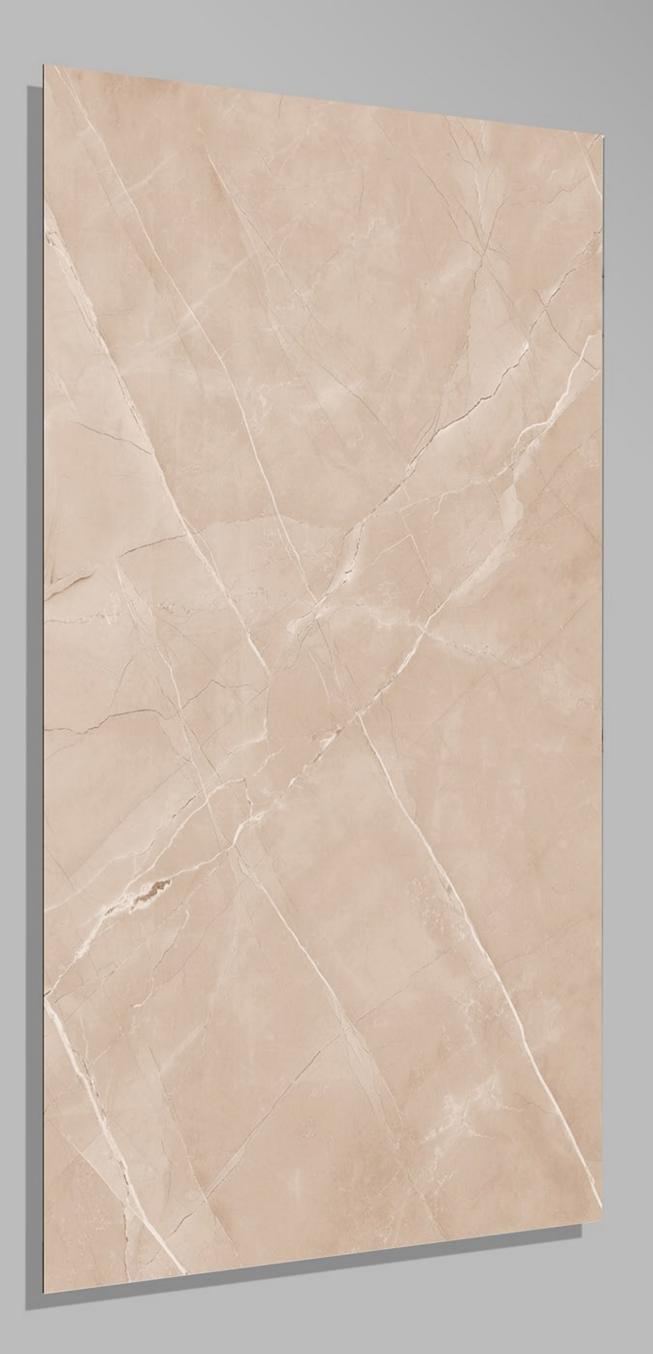

### GLOSSY SERIES

## 600X1200 MM



































#### 5002 Full X1 600 X 1200







#### 5002 Full X2 600 X 1200







#### 5002 Full X3 600 X 1200











### Adrina Stone Green

600 X 1200





#### Affulance Bianco 600 X 1200

**FINISH** GLOSSY

3 RANDOM





#### AFYON\_BEIGE 600 X 1200





#### AFYON\_GREY 600 X 1200





#### Agatha Blue 600 X 1200





## AGATHA\_BEIGE







AGATHA 600 X 1200





Alaska Natural (AGL) 600 X 1200





#### Amigo Bianco 600 X 1200





Amigo Brown 600 X 1200







Amigo Crema 600 X 1200





Amigo Verde 600 X 1200







#### ANTIQ CREMA 600 X 1200





#### ANTIQUE BEIGE 600 X 1200





#### ANTY SKY 600 X 1200





## ARMANI\_BEIGE





#### ARMANI\_BIANCO 600 X 1200





#### ARMANI\_GREY 600 X 1200





# ARMANI\_NERO





#### Aurisina Bone 600 X 1200





#### AZURO\_AZUL 600 X 1200





### AZURO\_BEIGE

600 X 1200





#### AZURO\_NERO 600 X 1200





Berlin Beige 600 X 1200





#### Blend Blue 600 X 1200





### BRECCIA STONE\_BEIGE 600 X 1200







#### BRECCIA STONE\_BLACK 600 X 1200









## BRISK BOTTOCHINO GREY

600 X 1200







#### CALCUTTA SMOKE 600 X 1200





## CAMBRIUSA\_CARRARA

600 X 1200





### CARRARA\_NATURAL 600 X 1200





#### CHOCO WAVE 600 X 1200





### CHOCOLINE 600 X 1200







#### COSMOS NAURAL 600 X 1200





# CREMA\_MARFIL 600 X 1200





#### DIANA BROWN 600 X 1200





#### Diana Madera 600 X 1200





## DYNO\_CLASSIC\_BEIGE

600 X 1200







###