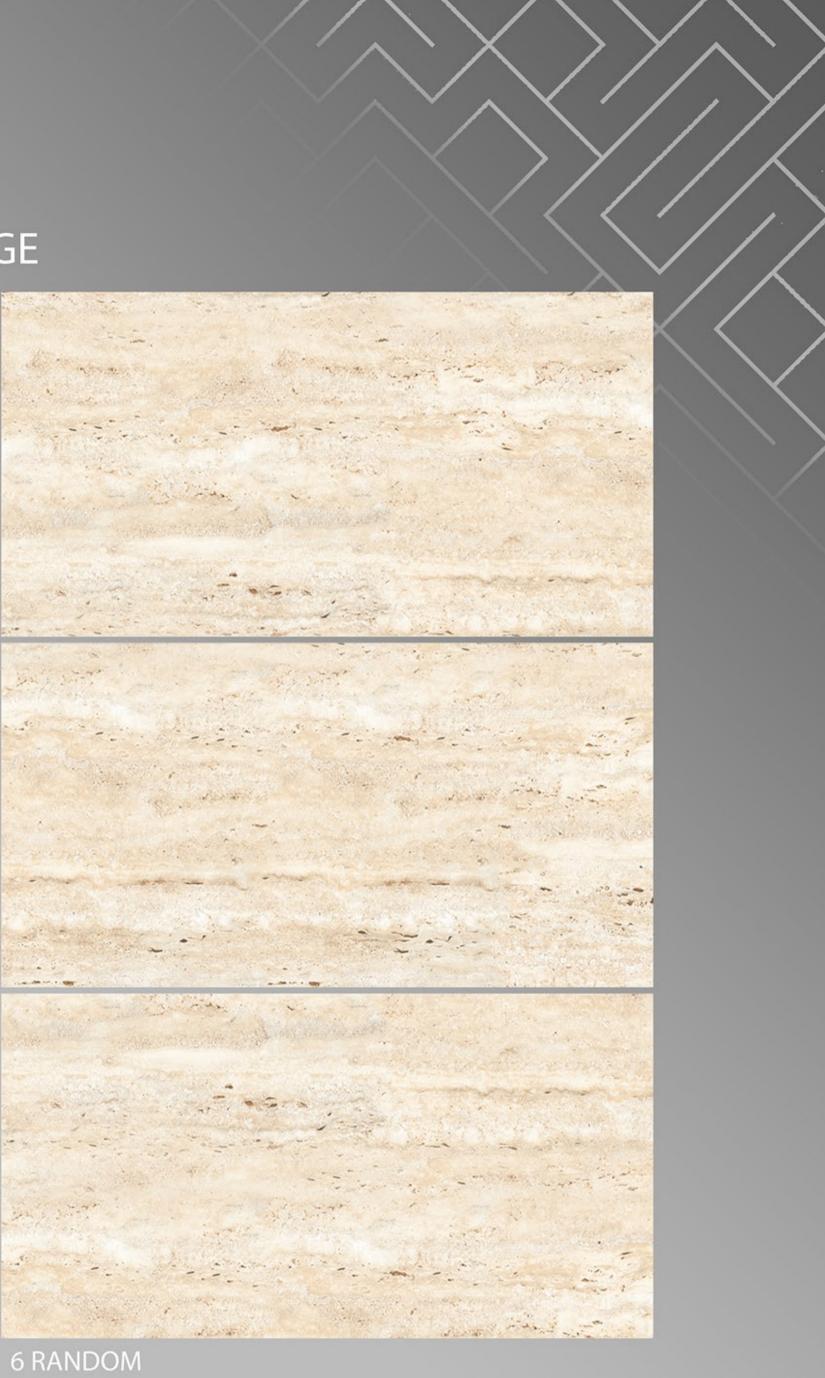

#### Pulpis\_Crema 600 X 1200





#### PULPIS\_GREY 600 X 1200





#### REAL SATUARIO 600 X 1200





#### REGAL ONYX 600 X 1200





#### ROSSALIA\_WHITE 600 X 1200





# satuario classic Crema 600 X 1200 FINISH GLOSSY

4 RANDOM





### SCARLET MINT 600 X 1200





#### Serenia Grey 600 X 1200

FINISH GLOSSY

2 RANDOM





#### Serenia Silver 600 X 1200





#### SILVER\_WAVE 600 X 1200





#### SOUL\_BEIGE 600 X 1200





#### SOUL\_BROWN 600 X 1200





#### SOUL\_GREY 600 X 1200





#### Terazzo Verde Light 600 X 1200





#### Terazzo Verde 600 X 1200





## THASOS SATUARIO

600 X 1200





Titan River 600 X 1200





#### TORANO\_CALCATTA 600 X 1200







#### TRAVENTIN\_BEIGE 600 X 1200





# TRAVERTINE GRAY600 X 1200

FINISH glossy

5 RANDOM





# Travertine\_BEIGE





### TRAVERTINO BRONZE

600 X 1200

**FINISH** GLOSSY

we wanted 3 RANDOM





#### Travertino 600 X 1200

**FINISH** GLOSSY

t mm t and a second the superior .

2 RANDOM

The man to have t and the The P A TABLET A R. T. T. S. S. S. S. the ment and the states an Test an See. S. MARINE S all and



### TUSCANY BLACK 600 X 1200





### Tuscany Gold 600 X 1200





#### Tuscany Onyx Blue 600 X 1200







### TUSCANY WHITE 600 X 1200





# TYPHONE BEIGE600 X 1200





#### **TYPHONE WHITE** 600 X 1200





### VANILA\_ONYX 600 X 1200





### Veneto Arrora 600 X 1200





#### Veneto Dyno 600 X 1200





#### Veneto Grey 600 X 1200





### VIVANTA\_ONYX\_WHITE 600 X 1200





#### WHITE\_IMPERIAL 600 X 1200