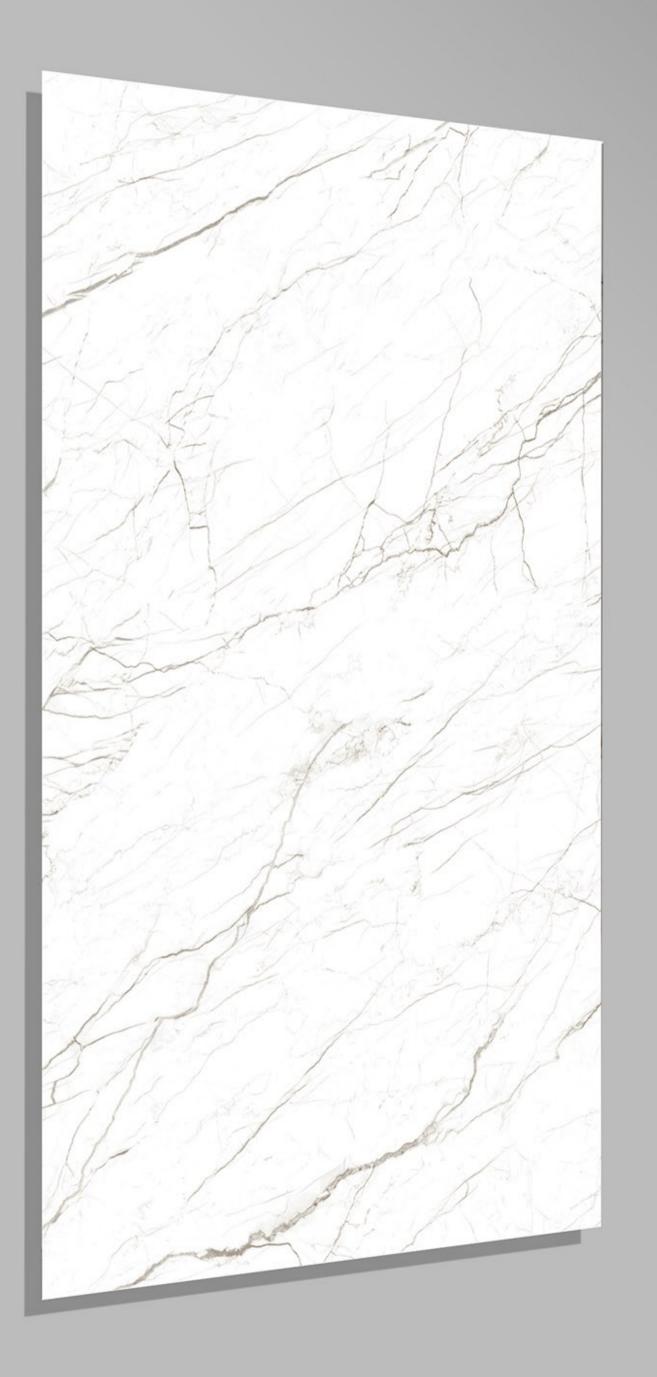

1200





#### CHOCO WAVE 600 X 1200





### CHOCOLINE 600 X 1200







#### COSMOS NAURAL 600 X 1200





# CREMA\_MARFIL 600 X 1200





#### DIANA BROWN 600 X 1200





#### Diana Madera 600 X 1200





## DYNO\_CLASSIC\_BEIGE

600 X 1200







### EBIZA\_CREMA 600 X 1200





### EBIZA\_GREY 600 X 1200





#### EFF\_011 600 X 1200





EFF\_05 600 X 1200





#### eff-01-3 600 X 1200





#### eff-03-1 600 X 1200





#### EMPERADOR\_BROWN 600 X 1200









#### EMPERADOR\_GREY 600 X 1200





#### EMPERALD\_WHITE 600 X 1200







#### EMPRADOR DARK 600 X 1200





# ENTHRA\_BEIGE





#### ENTHRA\_BROWN 600 X 1200





#### F-Honey Onyx Light 600 X 1200







#### Florena Brown 600 X 1200





## FLORENA GREEN (CROMA GREEN)

600 X 1200







## FUSSELLI\_AZUL

600 X 1200





### GINIPO\_GREY 600 X 1200





### GRAND\_ONYX\_WHITE

600 X 1200





#### HABANA\_BROWN 600 X 1200





#### HABANA\_GREY 600 X 1200





# IMPERIAL BIANCO600 X 1200





#### IMPERIAL DARK 600 X 1200





#### ITALIAN BOTTOCHINO GREY 600 X 1200







#### ITALIAN BOTTOCHINO\_BEIGE 600 X 1200







### ITALIAN BRECCIA BEIGE

600 X 1200





4 RANDOM



## LIGHT GLASS ONYX

600 X 1200





#### LITHIC BLACK 600 X 1200





#### LITHIC BLUE 600 X 1200





#### LITHIC BROWN 600 X 1200





#### LITHIC GREY 600 X 1200

FINISH glossy

1 RANDOM





#### MAJESTIC TRAVERTINO 600 X 1200







#### MARB532W 600 X 1200







#### Marbo Onyx 600 X 1200





#### MECEDONIA 600 X 1200





Monzy Crema 600 X 1200





#### MOON SATUARIO 600 X 1200





#### MOSAIC\_GREY 600 X 1200





#### N