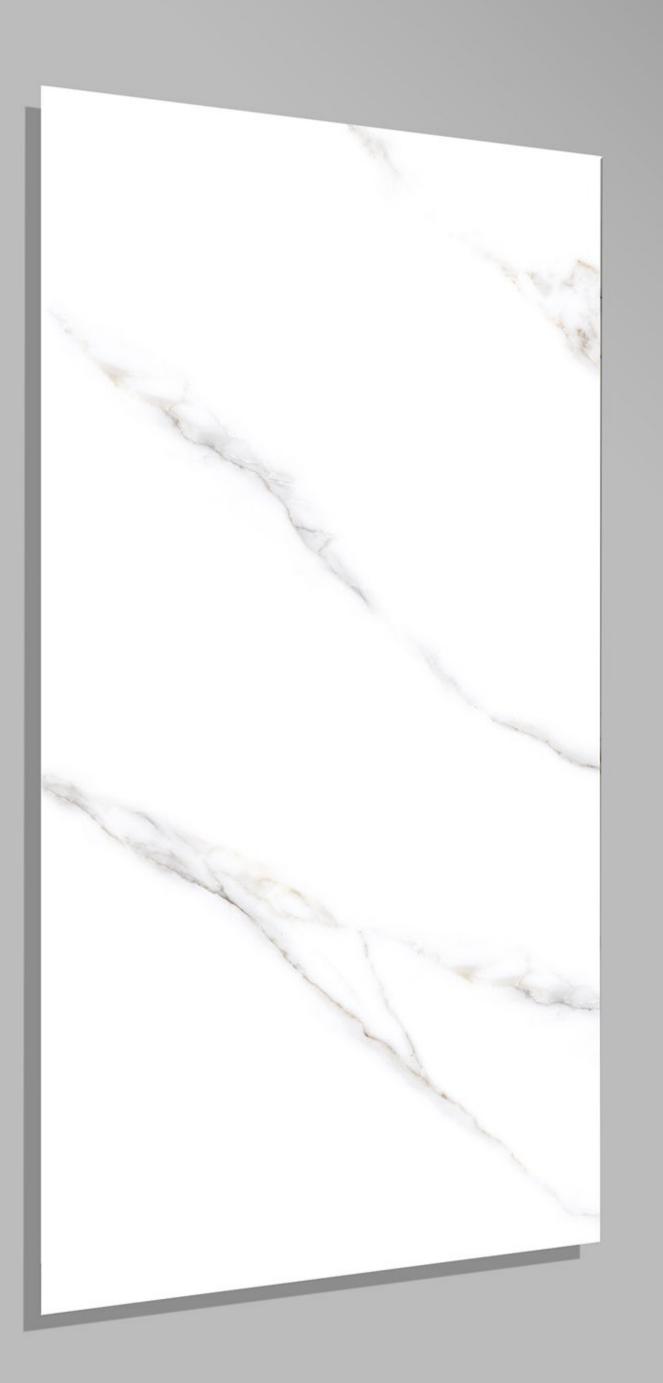

lin Beige 600 X 1200





#### Blend Blue 600 X 1200





### BRECCIA STONE\_BEIGE 600 X 1200







#### BRECCIA STONE\_BLACK 600 X 1200









## BRISK BOTTOCHINO GREY

600 X 1200







#### CALCUTTA SMOKE 600 X 1200





## CAMBRIUSA\_CARRARA

600 X 1200





### CARRARA\_NATURAL 600 X 1200





#### CHOCO WAVE 600 X 1200





### CHOCOLINE 600 X 1200







#### COSMOS NAURAL 600 X 1200





# CREMA\_MARFIL 600 X 1200





#### DIANA BROWN 600 X 1200





#### Diana Madera 600 X 1200





## DYNO\_CLASSIC\_BEIGE

600 X 1200







### EBIZA\_CREMA 600 X 1200





### EBIZA\_GREY 600 X 1200





#### EFF\_011 600 X 1200





EFF\_05 600 X 1200





#### eff-01-3 600 X 1200





#### eff-03-1 600 X 1200





#### EMPERADOR\_BROWN 600 X 1200









#### EMPERADOR\_GREY 600 X 1200





#### EMPERALD\_WHITE 600 X 1200







#### EMPRADOR DARK 600 X 1200





# ENTHRA\_BEIGE





#### ENTHRA\_BROWN 600 X 1200





#### F-Honey Onyx Light 600 X 1200







#### Florena Brown 600 X 1200





## FLORENA GREEN (CROMA GREEN)

600 X 1200







## FUSSELLI\_AZUL

600 X 1200





### GINIPO\_GREY 600 X 1200





### GRAND\_ONYX\_WHITE

600 X 1200





#### HABANA\_BROWN 600 X 1200





#### HABANA\_GREY 600 X 1200





# IMPERIAL BIANCO600 X 1200





#### IMPERIAL DARK 600 X 1200





#### ITALIAN BOTTOCHINO GREY 600 X 1200







#### ITALIAN BOTTOCHINO\_BEIGE 600 X 1200







### ITALIAN BRECCIA BEIGE

600 X 1200





4 RANDOM



## LIGHT GLASS ONYX

600 X 1200





#### LITHIC BLACK 600 X 1200





#### LITHIC BLUE 600 X 1200





#### LITHIC BROWN 600 X 1200





#### LI