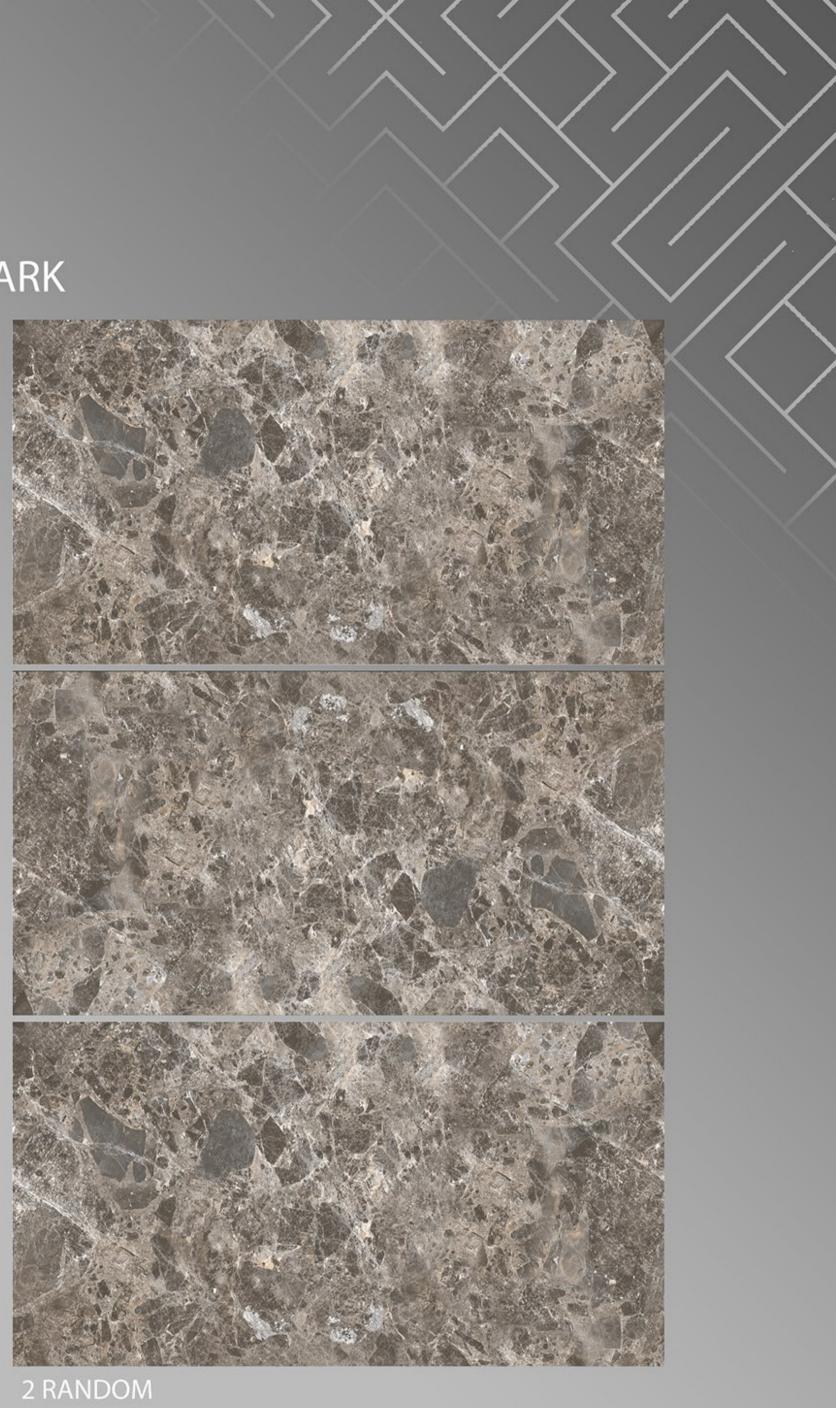

ONE\_BEIGE 600 X 1200







#### BRECCIA STONE\_BLACK 600 X 1200









## BRISK BOTTOCHINO GREY

600 X 1200







#### CALCUTTA SMOKE 600 X 1200





## CAMBRIUSA\_CARRARA

600 X 1200





### CARRARA\_NATURAL 600 X 1200





#### CHOCO WAVE 600 X 1200





### CHOCOLINE 600 X 1200







#### COSMOS NAURAL 600 X 1200





# CREMA\_MARFIL 600 X 1200





#### DIANA BROWN 600 X 1200





#### Diana Madera 600 X 1200





## DYNO\_CLASSIC\_BEIGE

600 X 1200







### EBIZA\_CREMA 600 X 1200





### EBIZA\_GREY 600 X 1200





#### EFF\_011 600 X 1200





EFF\_05 600 X 1200





#### eff-01-3 600 X 1200





#### eff-03-1 600 X 1200





#### EMPERADOR\_BROWN 600 X 1200









#### EMPERADOR\_GREY 600 X 1200





#### EMPERALD\_WHITE 600 X 1200







#### EMPRADOR DARK 600 X 1200





# ENTHRA\_BEIGE





#### ENTHRA\_BROWN 600 X 1200





#### F-Honey Onyx Light 600 X 1200







#### Florena Brown 600 X 1200





## FLORENA GREEN (CROMA GREEN)

600 X 1200







## FUSSELLI\_AZUL

600 X 1200





### GINIPO\_GREY 600 X 1200





### GRAND\_ONYX\_WHITE

600 X 1200





#### HABANA\_BROWN 600 X 1200





#### HABANA\_GREY 600 X 1200





# IMPERIAL BIANCO600 X 1200





#### IMPERIAL DARK 600 X 1200





#### ITALIAN BOTTOCHINO GREY 600 X 1200







#### ITALIAN BOTTOCHINO\_BEIGE 600 X 1200







### ITALIAN BRECCIA BEIGE

600 X 1200





4 RANDOM



## LIGHT GLASS ONYX

600 X 1200





#### LITHIC BLACK 600 X 1200





#### LITHIC BLUE 600 X 1200





#### LITHIC BROWN 600 X 1200





#### LITHIC GREY 600 X 1200

FINISH glossy

1 RANDOM





#### MAJESTIC TRAVERT