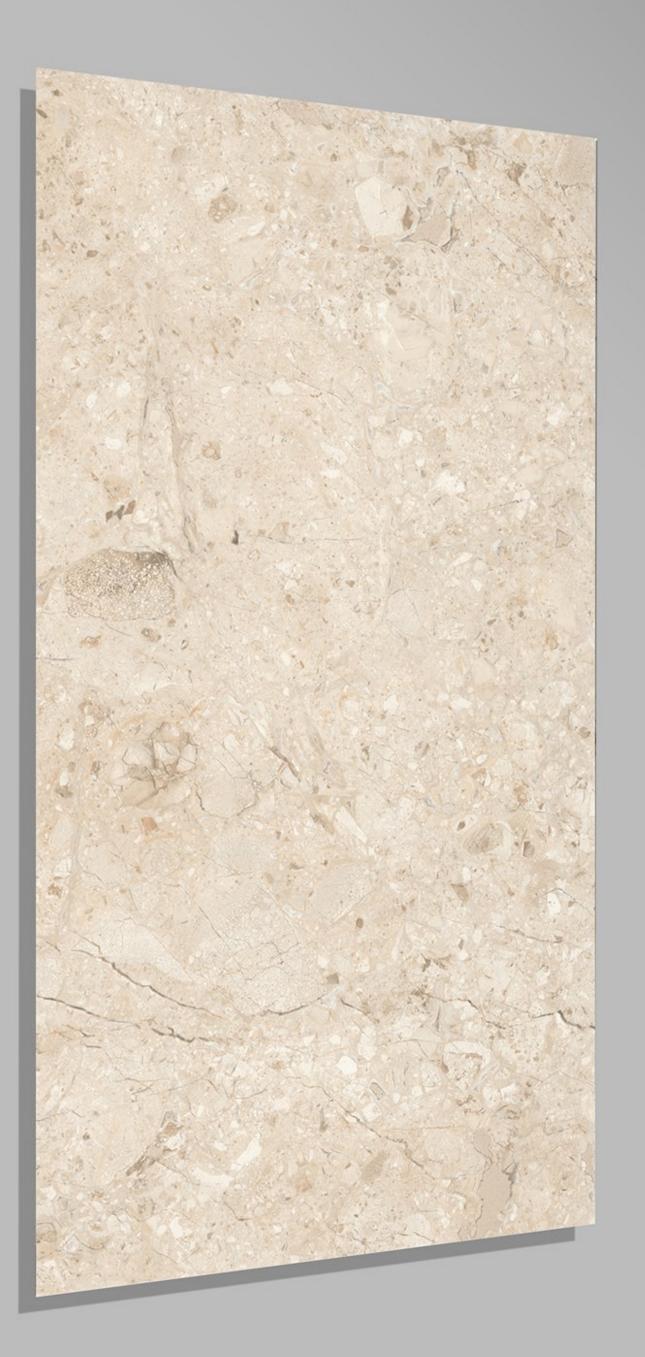

## THASOS SATUARIO

600 X 1200





Titan River 600 X 1200





#### TORANO\_CALCATTA 600 X 1200







#### TRAVENTIN\_BEIGE 600 X 1200





# TRAVERTINE GRAY600 X 1200

FINISH glossy

5 RANDOM





# Travertine\_BEIGE





### TRAVERTINO BRONZE

600 X 1200

**FINISH** GLOSSY

we wanted 3 RANDOM





#### Travertino 600 X 1200

**FINISH** GLOSSY

t mm t and a second the superior .

2 RANDOM

The man to have t and the The P A TABLET A R. T. T. S. S. S. S. the ment and the states an Test an See. S. MARINE S all and



### TUSCANY BLACK 600 X 1200





### Tuscany Gold 600 X 1200





#### Tuscany Onyx Blue 600 X 1200







### TUSCANY WHITE 600 X 1200





# TYPHONE BEIGE600 X 1200





#### **TYPHONE WHITE** 600 X 1200





### VANILA\_ONYX 600 X 1200





### Veneto Arrora 600 X 1200





#### Veneto Dyno 600 X 1200





#### Veneto Grey 600 X 1200





### VIVANTA\_ONYX\_WHITE 600 X 1200





#### WHITE\_IMPERIAL 600 X 1200