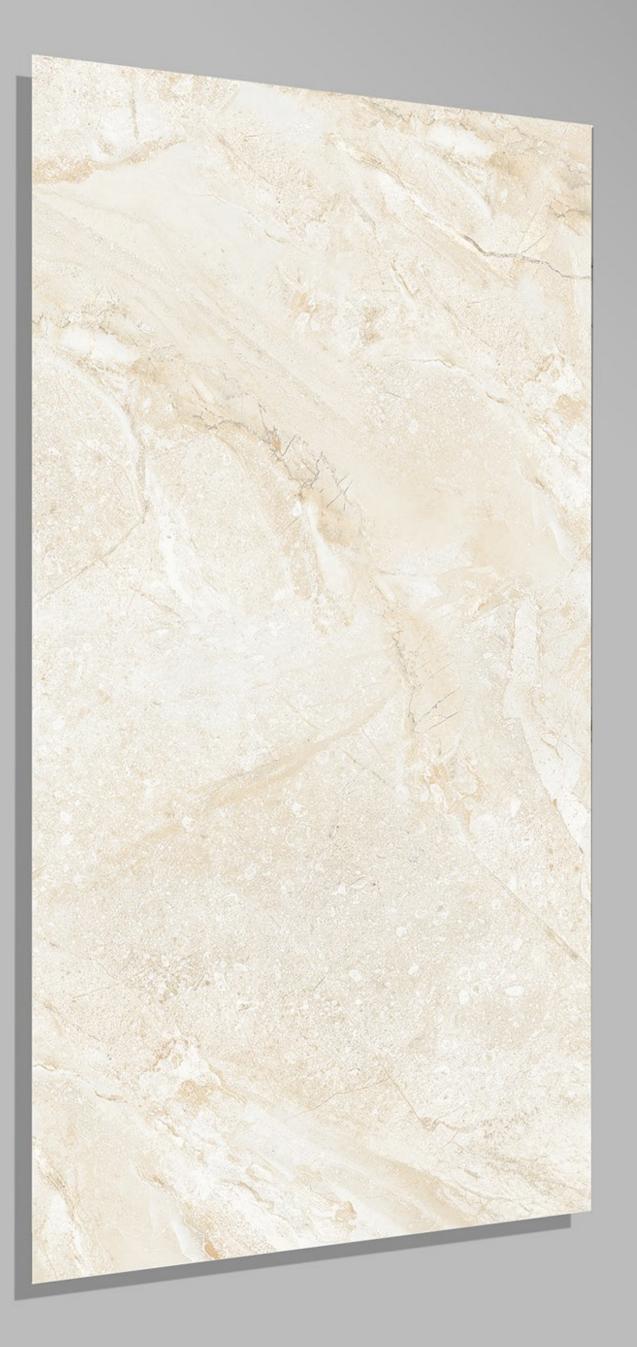

#### Agatha Blue 600 X 1200

## AGATHA\_BEIGE

AGATHA 600 X 1200

Alaska Natural (AGL) 600 X 1200