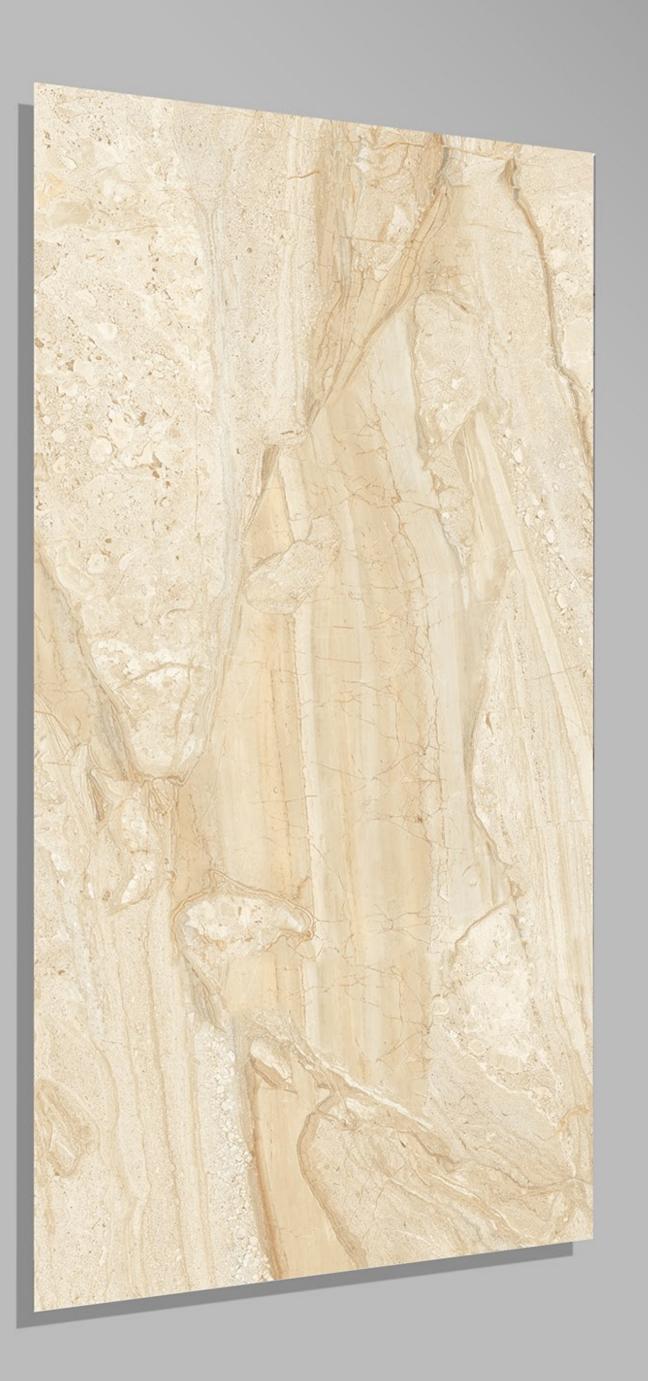

ACK 600 X 1200





#### LITHIC BLUE 600 X 1200





#### LITHIC BROWN 600 X 1200





#### LITHIC GREY 600 X 1200

FINISH glossy

1 RANDOM





#### MAJESTIC TRAVERTINO 600 X 1200







#### MARB532W 600 X 1200







#### Marbo Onyx 600 X 1200





#### MECEDONIA 600 X 1200





Monzy Crema 600 X 1200





#### MOON SATUARIO 600 X 1200





#### MOSAIC\_GREY 600 X 1200





#### NATURAL\_SLAT\_BEIGE 600 X 1200

FINISH GLOSSY



4 RANDOM







# NATURAL\_SLAT\_CREMA

600 X 1200

FINISH GLOSSY



4 RANDOM





#### NATURAL\_STONE 600 X 1200





#### NEBULA\_AZUL 600 X 1200





#### NEBULA\_BLACK 600 X 1200





# NEBULA\_NATURAL





#### NEBULA\_SILVER 600 X 1200

FINISH GLOSSY



3 RANDOM



# NERO EMPRADOR

600 X 1200





#### ONYX\_BEIGE 600 X 1200





#### ORB ZED 600 X 1200





#### PACIFIC DIANA 600 X 1200





#### PASSION PULPIS BEIGE 600 X 1200

FINISH glossy



4 RANDOM



#### PASSION PULPIS BROWN 600 X 1200







Pearl\_Onyx 600 X 1200





#### Pulpis\_Crema 600 X 1200





#### PULPIS\_GREY 600 X 1200





#### REAL SATUARIO 600 X 1200





#### REGAL ONYX 600 X 1200





#### ROSSALIA\_WHITE 600 X 1200





# satuario classic Crema 600 X 1200 FINISH GLOSSY

4 RANDOM





### SCARLET MINT 600 X 1200





#### Serenia Grey 600 X 1200

FINISH GLOSSY

2 RANDOM





#### Serenia Silver 600 X 1200





#### SILVER\_WAVE 600 X 1200





#### SOUL\_BEIGE 600 X 1200





#### SOUL\_BROWN 600 X 1200





#### SOUL\_GREY 600 X 1200





#### Terazzo Verde Light 600 X 1200





#### Terazzo Verde 600 X 1200





## THASOS SATUARIO

600 X 1200





Titan River 60