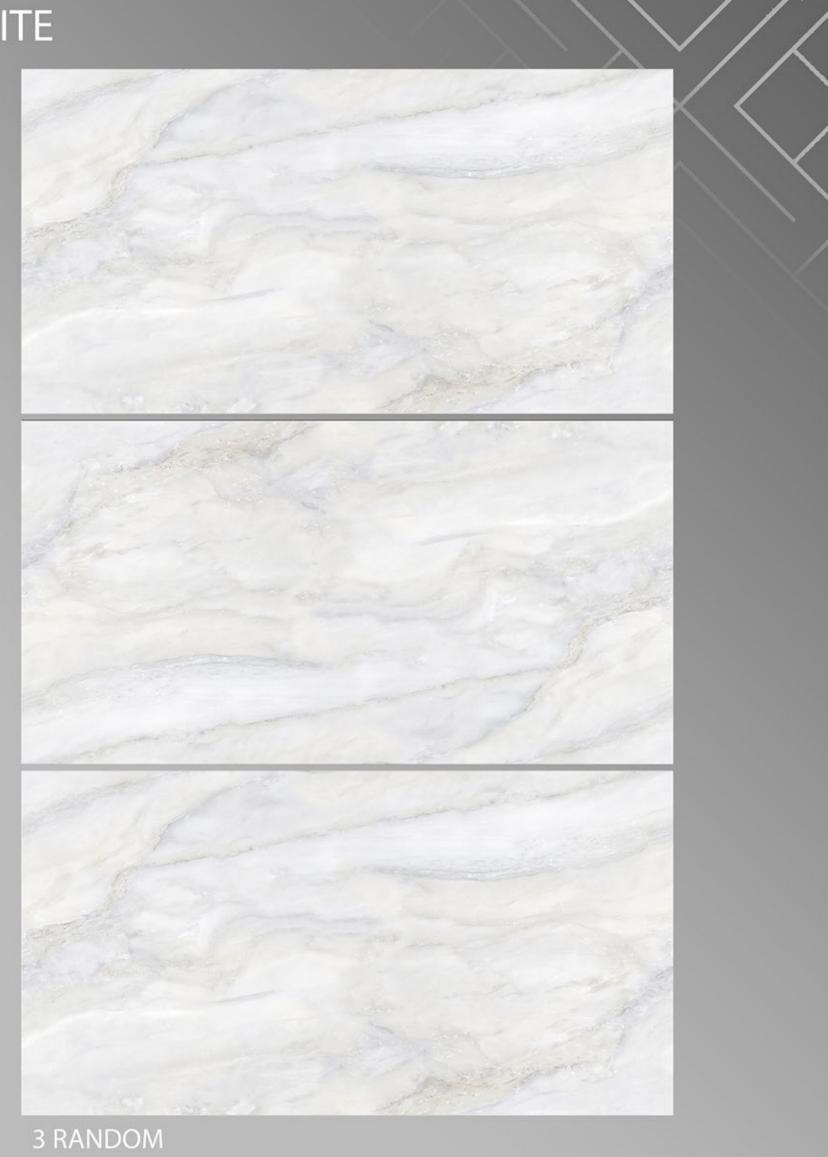

razzo Verde Light 600 X 1200





#### Terazzo Verde 600 X 1200





## THASOS SATUARIO

600 X 1200





Titan River 600 X 1200





#### TORANO\_CALCATTA 600 X 1200







#### TRAVENTIN\_BEIGE 600 X 1200





# TRAVERTINE GRAY600 X 1200

FINISH glossy

5 RANDOM





# Travertine\_BEIGE





### TRAVERTINO BRONZE

600 X 1200

**FINISH** GLOSSY

we wanted 3 RANDOM





#### Travertino 600 X 1200

**FINISH** GLOSSY

t mm t and a second the superior .

2 RANDOM

The man to have t and the The P A TABLET A R. T. T. S. S. S. S. the ment and the states an Test an See. S. MARINE S all and



### TUSCANY BLACK 600 X 1200





### Tuscany Gold 600 X 1200





#### Tuscany Onyx Blue 600 X 1200







### TUSCANY WHITE 600 X 1200





# TYPHONE BEIGE600 X 1200





#### **TYPHONE WHITE** 600 X 1200





### VANILA\_ONYX 600 X 1200





### Veneto Arrora 600 X 1200





#### Veneto Dyno 600 X 1200





#### Veneto Grey 600 X 1200





### VIVANTA\_ONYX\_WHITE 600 X 1200





#### WHITE\_IMPERIAL 600 X 1200