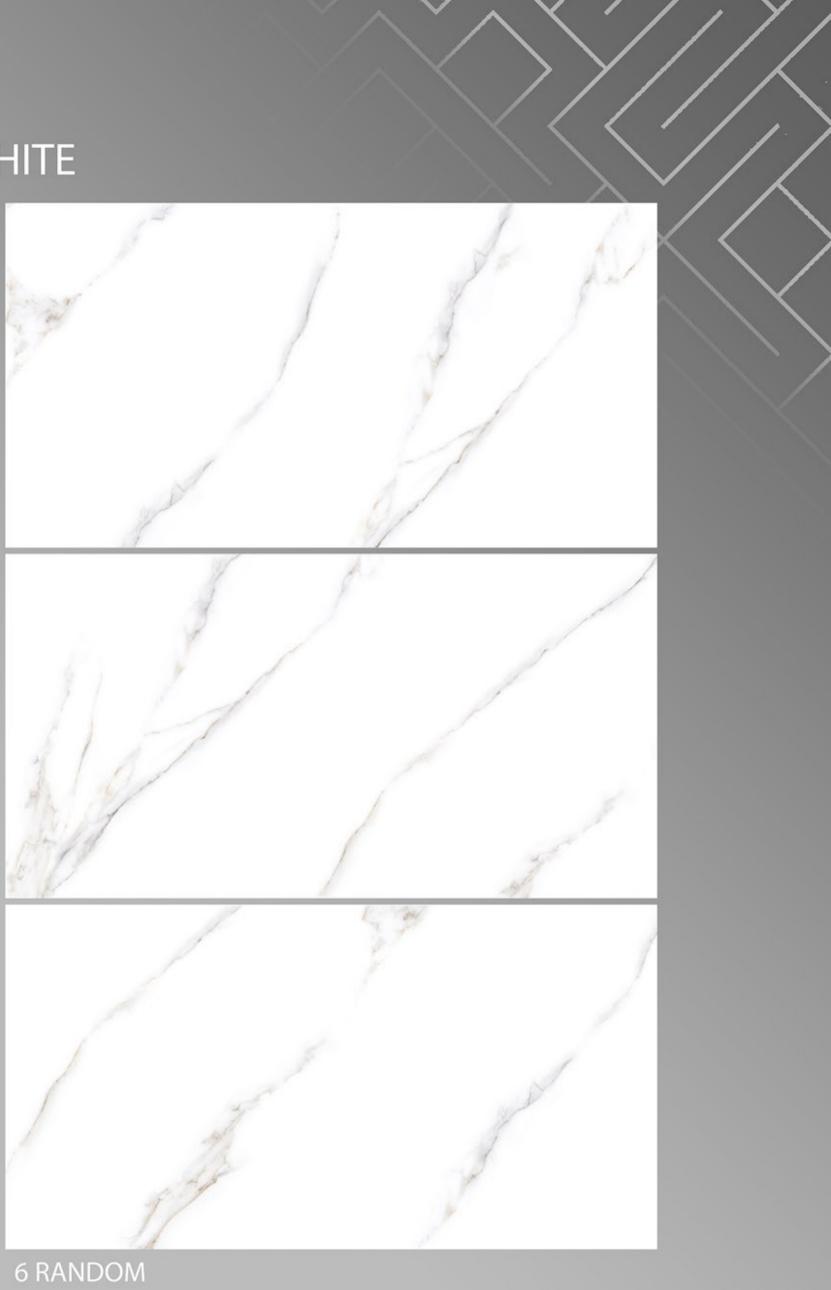

Blue 600 X 1200





### BRECCIA STONE\_BEIGE 600 X 1200







#### BRECCIA STONE\_BLACK 600 X 1200









## BRISK BOTTOCHINO GREY

600 X 1200







#### CALCUTTA SMOKE 600 X 1200





## CAMBRIUSA\_CARRARA

600 X 1200





### CARRARA\_NATURAL 600 X 1200





#### CHOCO WAVE 600 X 1200





### CHOCOLINE 600 X 1200







#### COSMOS NAURAL 600 X 1200





# CREMA\_MARFIL 600 X 1200





#### DIANA BROWN 600 X 1200





#### Diana Madera 600 X 1200





## DYNO\_CLASSIC\_BEIGE

600 X 1200







### EBIZA\_CREMA 600 X 1200





### EBIZA\_GREY 600 X 1200





#### EFF\_011 600 X 1200





EFF\_05 600 X 1200





#### eff-01-3 600 X 1200





#### eff-03-1 600 X 1200





#### EMPERADOR\_BROWN 600 X 1200









#### EMPERADOR\_GREY 600 X 1200





#### EMPERALD\_WHITE 600 X 1200







#### EMPRADOR DARK 600 X 1200





# ENTHRA\_BEIGE





#### ENTHRA\_BROWN 600 X 1200





#### F-Honey Onyx Light 600 X 1200







#### Florena Brown 600 X 1200





## FLORENA GREEN (CROMA GREEN)

600 X 1200







## FUSSELLI\_AZUL

600 X 1200





### GINIPO\_GREY 600 X 1200





### GRAND\_ONYX\_WHITE

600 X 1200





#### HABANA\_BROWN 600 X 1200





#### HABANA\_GREY 600 X 1200





# IMPERIAL BIANCO600 X 1200





#### IMPERIAL DARK 600 X 1200





#### ITALIAN BOTTOCHINO GREY 600 X 1200







#### ITALIAN BOTTOCHINO\_BEIGE 600 X 1200







### ITALIAN BRECCIA BEIGE

600 X 1200





4 RANDOM



## LIGHT GLASS ONYX

600 X 1200





#### LITHIC BLACK 600 X 1200





#### LITHIC BLUE 600 X 1200





#### LITHIC BROWN 600 X 1200





#### LITHIC GREY 600 X 1200

FINISH glossy