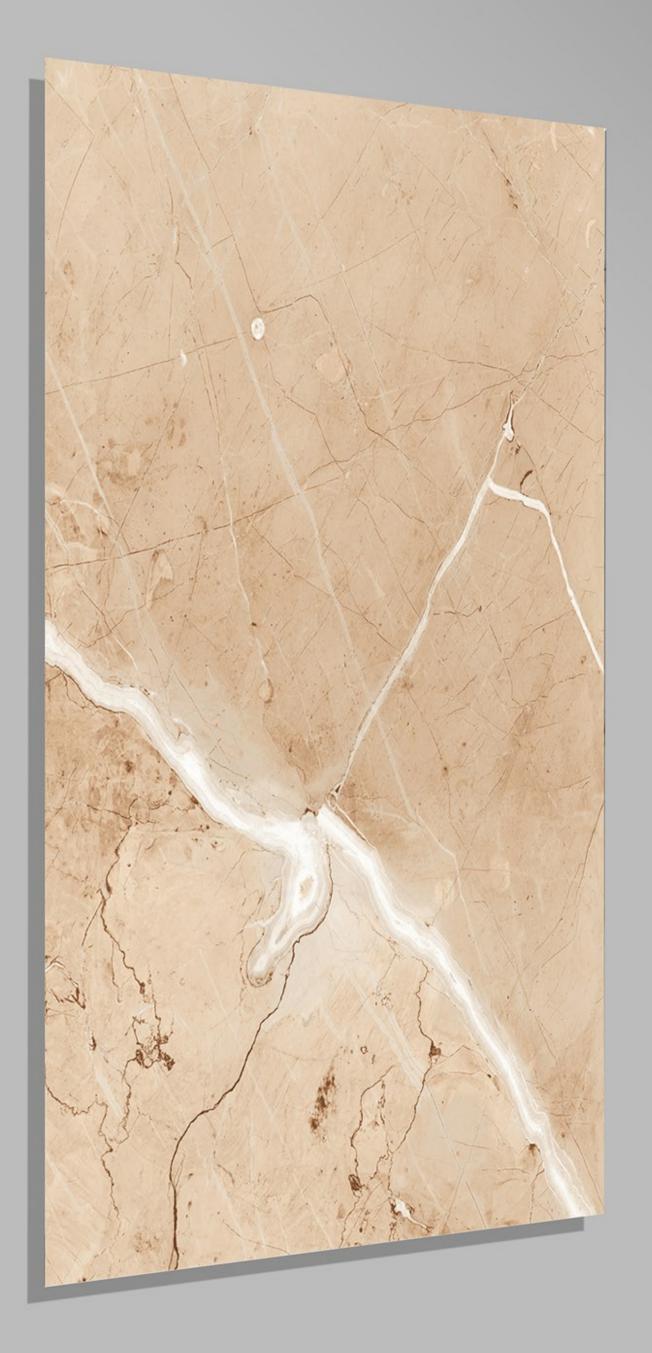

00





## ARMANI\_BEIGE





#### ARMANI\_BIANCO 600 X 1200





#### ARMANI\_GREY 600 X 1200





# ARMANI\_NERO





#### Aurisina Bone 600 X 1200





#### AZURO\_AZUL 600 X 1200





### AZURO\_BEIGE

600 X 1200





#### AZURO\_NERO 600 X 1200





Berlin Beige 600 X 1200





#### Blend Blue 600 X 1200





### BRECCIA STONE\_BEIGE 600 X 1200







#### BRECCIA STONE\_BLACK 600 X 1200









## BRISK BOTTOCHINO GREY

600 X 1200







#### CALCUTTA SMOKE 600 X 1200





## CAMBRIUSA\_CARRARA

600 X 1200





### CARRARA\_NATURAL 600 X 1200





#### CHOCO WAVE 600 X 1200





### CHOCOLINE 600 X 1200







#### COSMOS NAURAL 600 X 1200





# CREMA\_MARFIL 600 X 1200





#### DIANA BROWN 600 X 1200





#### Diana Madera 600 X 1200





## DYNO\_CLASSIC\_BEIGE

600 X 1200







### EBIZA\_CREMA 600 X 1200





### EBIZA\_GREY 600 X 1200





#### EFF\_011 600 X 1200





EFF\_05 600 X 1200





#### eff-01-3 600 X 1200





#### eff-03-1 600 X 1200





#### EMPERADOR\_BROWN 600 X 1200









#### EMPERADOR\_GREY 600 X 1200





#### EMPERALD\_WHITE 600 X 1200







#### EMPRADOR DARK 600 X 1200





# ENTHRA\_BEIGE





#### ENTHRA\_BROWN 600 X 1200





#### F-Honey Onyx Light 600 X 1200







#### Florena Brown 600 X 1200





## FLORENA GREEN (CROMA GREEN)

600 X 1200







## FUSSELLI\_AZUL

600 X 1200





### GINIPO\_GREY 600 X 1200





### GRAND\_ONYX\_WHITE

600 X 1200





#### HABANA\_BROWN 600 X 1200





#### HABANA\_GREY 600 X 1200





# IMPERIAL BIANCO600 X 1200





#### IMPERIAL DARK 600 X 1200





#### ITALIAN BOTTOCHINO GREY 600 X 120