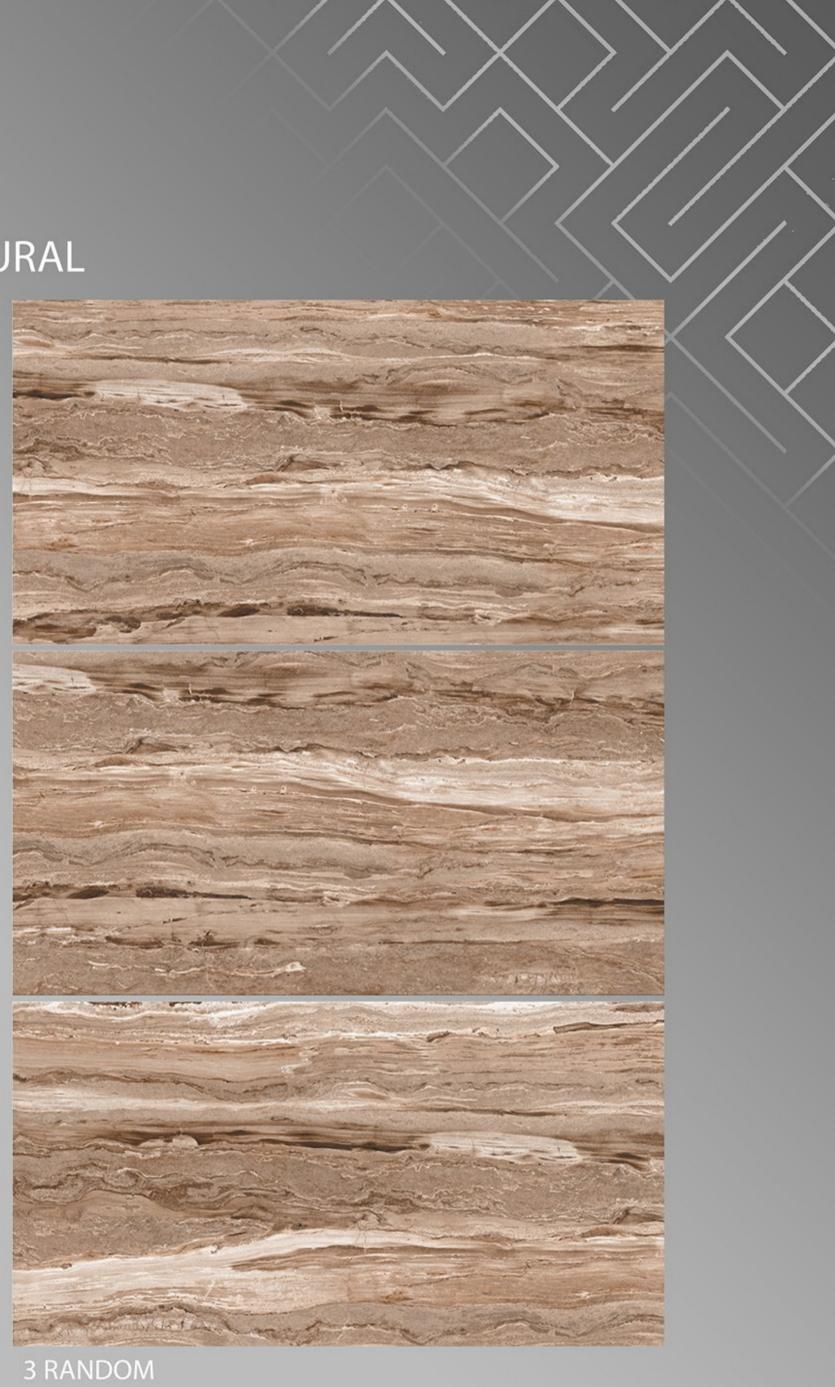

#### ITALIAN BOTTOCHINO\_BEIGE 600 X 1200







### ITALIAN BRECCIA BEIGE

600 X 1200





4 RANDOM



## LIGHT GLASS ONYX

600 X 1200





#### LITHIC BLACK 600 X 1200





#### LITHIC BLUE 600 X 1200





#### LITHIC BROWN 600 X 1200





#### LITHIC GREY 600 X 1200

FINISH glossy

1 RANDOM





#### MAJESTIC TRAVERTINO 600 X 1200







#### MARB532W 600 X 1200







#### Marbo Onyx 600 X 1200





#### MECEDONIA 600 X 1200





Monzy Crema 600 X 1200





#### MOON SATUARIO 600 X 1200





#### MOSAIC\_GREY 600 X 1200





#### NATURAL\_SLAT\_BEIGE 600 X 1200

FINISH GLOSSY



4 RANDOM







# NATURAL\_SLAT\_CREMA

600 X 1200

FINISH GLOSSY



4 RANDOM





#### NATURAL\_STONE 600 X 1200





#### NEBULA\_AZUL 600 X 1200





#### NEBULA\_BLACK 600 X 1200





# NEBULA\_NATURAL





#### NEBULA\_SILVER 600 X 1200

FINISH GLOSSY



3 RANDOM



# NERO EMPRADOR

600 X 1200





#### ONYX\_BEIGE 600 X 1200





#### ORB ZED 600 X 1200





#### PACIFIC DIANA 600 X 1200





#### PASSION PULPIS BEIGE 600 X 1200

FINISH glossy



4 RANDOM



#### PASSION PULPIS BROWN 600 X 1200







Pearl\_Onyx 600 X 1200





#### Pulpis\_Crema 600 X 1200





#### PULPIS\_GREY 600 X 1200





#### REAL SATUARIO 600 X 1200





#### REGAL ONYX 600 X 1200





#### ROSSALIA\_WHITE 600 X 1200





# satuario classic Crema 600 X 1200 FINISH GLOSSY

4 RANDOM





### SCARLET MINT 600 X 1200





#### Serenia Grey 600 X 1200

FINISH GLOSSY

2 RANDOM





#### Serenia Silver 600 X 1200





#### SILVER\_WAVE 600 X 1200





#### SOUL\_BEIGE 600 X 1200





#### SOUL\_BROWN 600 X 1200