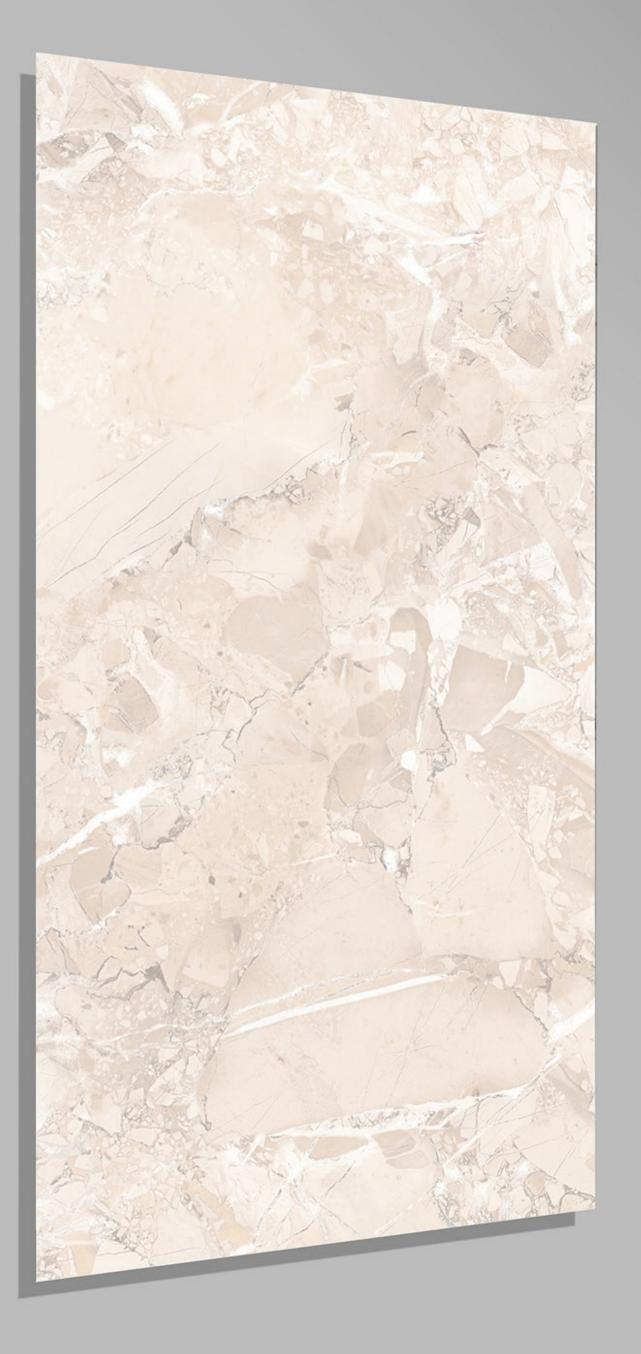

E\_BEIGE 600 X 1200







#### BRECCIA STONE\_BLACK 600 X 1200









## BRISK BOTTOCHINO GREY

600 X 1200







#### CALCUTTA SMOKE 600 X 1200





## CAMBRIUSA\_CARRARA

600 X 1200





### CARRARA\_NATURAL 600 X 1200





#### CHOCO WAVE 600 X 1200





### CHOCOLINE 600 X 1200







#### COSMOS NAURAL 600 X 1200





# CREMA\_MARFIL 600 X 1200





#### DIANA BROWN 600 X 1200





#### Diana Madera 600 X 1200





## DYNO\_CLASSIC\_BEIGE

600 X 1200







### EBIZA\_CREMA 600 X 1200





### EBIZA\_GREY 600 X 1200





#### EFF\_011 600 X 1200





EFF\_05 600 X 1200





#### eff-01-3 600 X 1200





#### eff-03-1 600 X 1200





#### EMPERADOR\_BROWN 600 X 1200









#### EMPERADOR\_GREY 600 X 1200





#### EMPERALD\_WHITE 600 X 1200







#### EMPRADOR DARK 600 X 1200





# ENTHRA\_BEIGE





#### ENTHRA\_BROWN 600 X 1200





#### F-Honey Onyx Light 600 X 1200







#### Florena Brown 600 X 1200





## FLORENA GREEN (CROMA GREEN)

600 X 1200







## FUSSELLI\_AZUL

600 X 1200





### GINIPO\_GREY 600 X 1200





### GRAND\_ONYX\_WHITE

600 X 1200





#### HABANA\_BROWN 600 X 1200





#### HABANA\_GREY 600 X 1200





# IMPERIAL BIANCO600 X 1200





#### IMPERIAL DARK 600 X 1200





#### ITALIAN BOTTOCHINO GREY 600 X 1200







#### ITALIAN BOTTOCHINO\_BEIGE 600 X 1200







### ITALIAN BRECCIA BEIGE

600 X 1200





4 RANDOM



## LIGHT GLASS ONYX

600 X 1200





#### LITHIC BLACK 600 X 1200





#### LITHIC BLUE 600 X 1200





#### LITHIC BROWN 600 X 1200





#### LITHIC GREY 600 X 1200

FINISH glossy

1 RANDOM





#### MAJESTIC TRAVERTIN