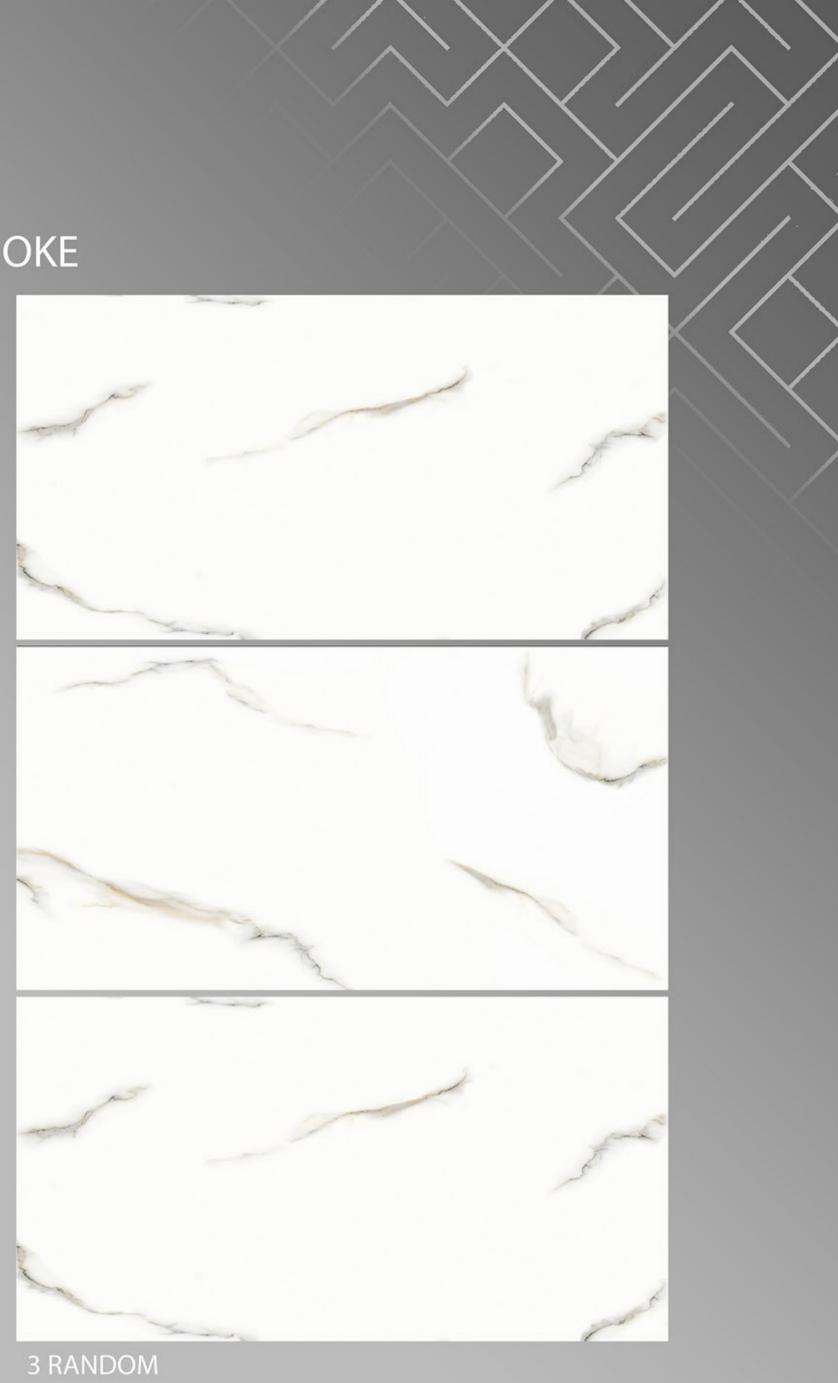

a Blue 600 X 1200





## AGATHA\_BEIGE







AGATHA 600 X 1200





Alaska Natural (AGL) 600 X 1200





#### Amigo Bianco 600 X 1200





Amigo Brown 600 X 1200







Amigo Crema 600 X 1200





Amigo Verde 600 X 1200







#### ANTIQ CREMA 600 X 1200





#### ANTIQUE BEIGE 600 X 1200





#### ANTY SKY 600 X 1200





## ARMANI\_BEIGE





#### ARMANI\_BIANCO 600 X 1200





#### ARMANI\_GREY 600 X 1200





# ARMANI\_NERO





#### Aurisina Bone 600 X 1200





#### AZURO\_AZUL 600 X 1200





### AZURO\_BEIGE

600 X 1200





#### AZURO\_NERO 600 X 1200





Berlin Beige 600 X 1200





#### Blend Blue 600 X 1200





### BRECCIA STONE\_BEIGE 600 X 1200







#### BRECCIA STONE\_BLACK 600 X 1200









## BRISK BOTTOCHINO GREY

600 X 1200







#### CALCUTTA SMOKE 600 X 1200





## CAMBRIUSA\_CARRARA

600 X 1200





### CARRARA\_NATURAL 600 X 1200





#### CHOCO WAVE 600 X 1200





### CHOCOLINE 600 X 1200







#### COSMOS NAURAL 600 X 1200





# CREMA\_MARFIL 600 X 1200





#### DIANA BROWN 600 X 1200





#### Diana Madera 600 X 1200





## DYNO\_CLASSIC\_BEIGE

600 X 1200







### EBIZA\_CREMA 600 X 1200





### EBIZA\_GREY 600 X 1200





#### EFF\_011 600 X 1200





EFF\_05 600 X 1200





#### eff-01-3 600 X 1200





#### eff-03-1 600 X 1200





#### EMPERADOR\_BROWN 600 X 1200









#### EMPERADOR\_GREY 600 X 1200





#### EMPERALD\_WHITE 600 X 1200







#### EMPRADOR DARK 600 X 1200





# ENTHRA\_BEIGE





#### ENTHRA\_BROWN 600 X 1200





#### F-Honey Onyx Light 600 X 1200







#### Florena Brown 600 X 1200





## FLORENA GRE