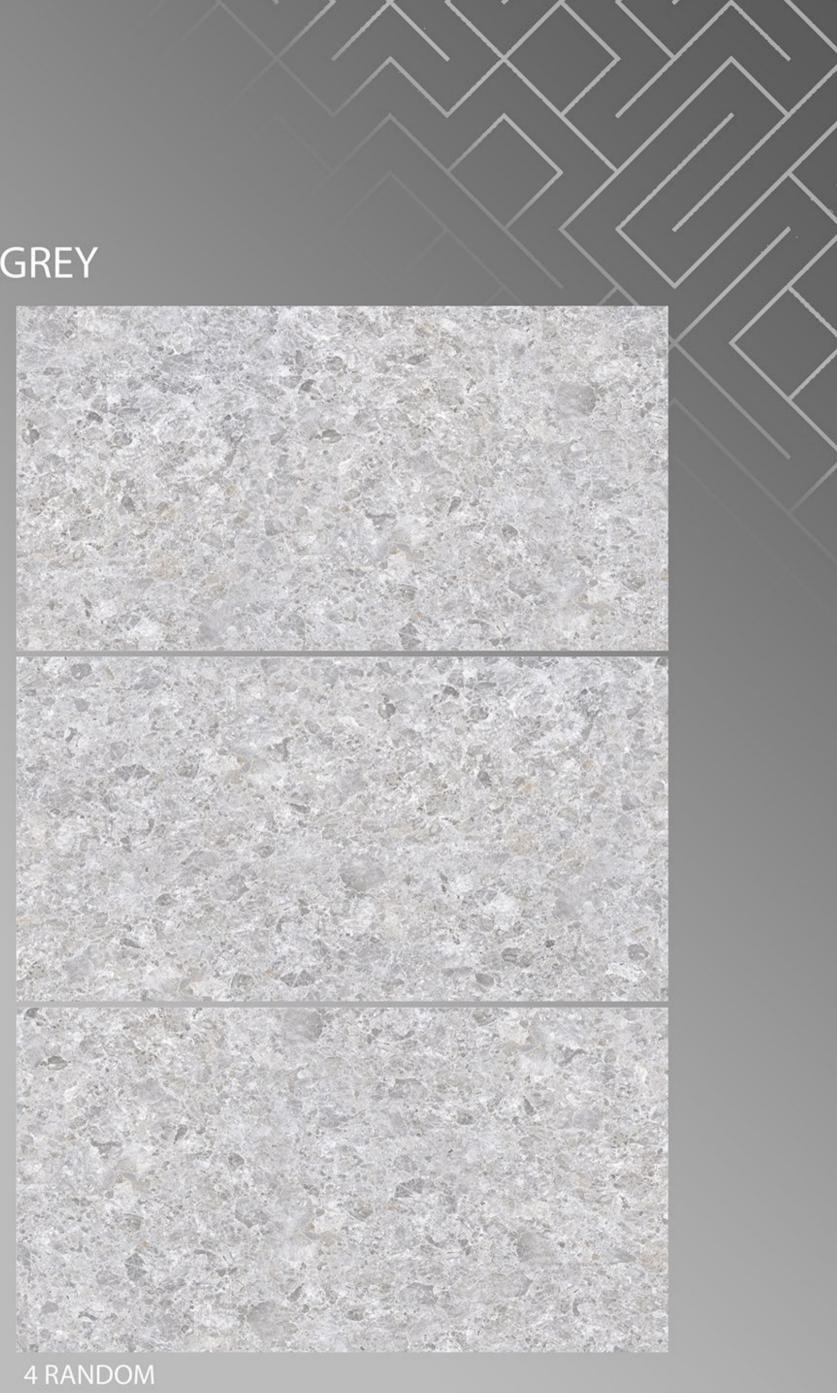

erlin Beige 600 X 1200





#### Blend Blue 600 X 1200





### BRECCIA STONE\_BEIGE 600 X 1200







#### BRECCIA STONE\_BLACK 600 X 1200









## BRISK BOTTOCHINO GREY

600 X 1200







#### CALCUTTA SMOKE 600 X 1200





## CAMBRIUSA\_CARRARA

600 X 1200





### CARRARA\_NATURAL 600 X 1200





#### CHOCO WAVE 600 X 1200





### CHOCOLINE 600 X 1200







#### COSMOS NAURAL 600 X 1200





# CREMA\_MARFIL 600 X 1200





#### DIANA BROWN 600 X 1200





#### Diana Madera 600 X 1200





## DYNO\_CLASSIC\_BEIGE

600 X 1200







### EBIZA\_CREMA 600 X 1200





### EBIZA\_GREY 600 X 1200





#### EFF\_011 600 X 1200





EFF\_05 600 X 1200





#### eff-01-3 600 X 1200





#### eff-03-1 600 X 1200





#### EMPERADOR\_BROWN 600 X 1200









#### EMPERADOR\_GREY 600 X 1200





#### EMPERALD\_WHITE 600 X 1200







#### EMPRADOR DARK 600 X 1200





# ENTHRA\_BEIGE





#### ENTHRA\_BROWN 600 X 1200





#### F-Honey Onyx Light 600 X 1200







#### Florena Brown 600 X 1200





## FLORENA GREEN (CROMA GREEN)

600 X 1200







## FUSSELLI\_AZUL

600 X 1200





### GINIPO\_GREY 600 X 1200





### GRAND\_ONYX\_WHITE

600 X 1200





#### HABANA\_BROWN 600 X 1200





#### HABANA\_GREY 600 X 1200





# IMPERIAL BIANCO600 X 1200





#### IMPERIAL DARK 600 X 1200





#### ITALIAN BOTTOCHINO GREY 600 X 1200







#### ITALIAN BOTTOCHINO\_BEIGE 600 X 1200







### ITALIAN BRECCIA BEIGE

600 X 1200





4 RANDOM



## LIGHT GLASS ONYX

600 X 1200





#### LITHIC BLACK 600 X 1200





#### LITHIC BLUE 600 X 1200





#### LITHIC BROWN 600 X 1200





####