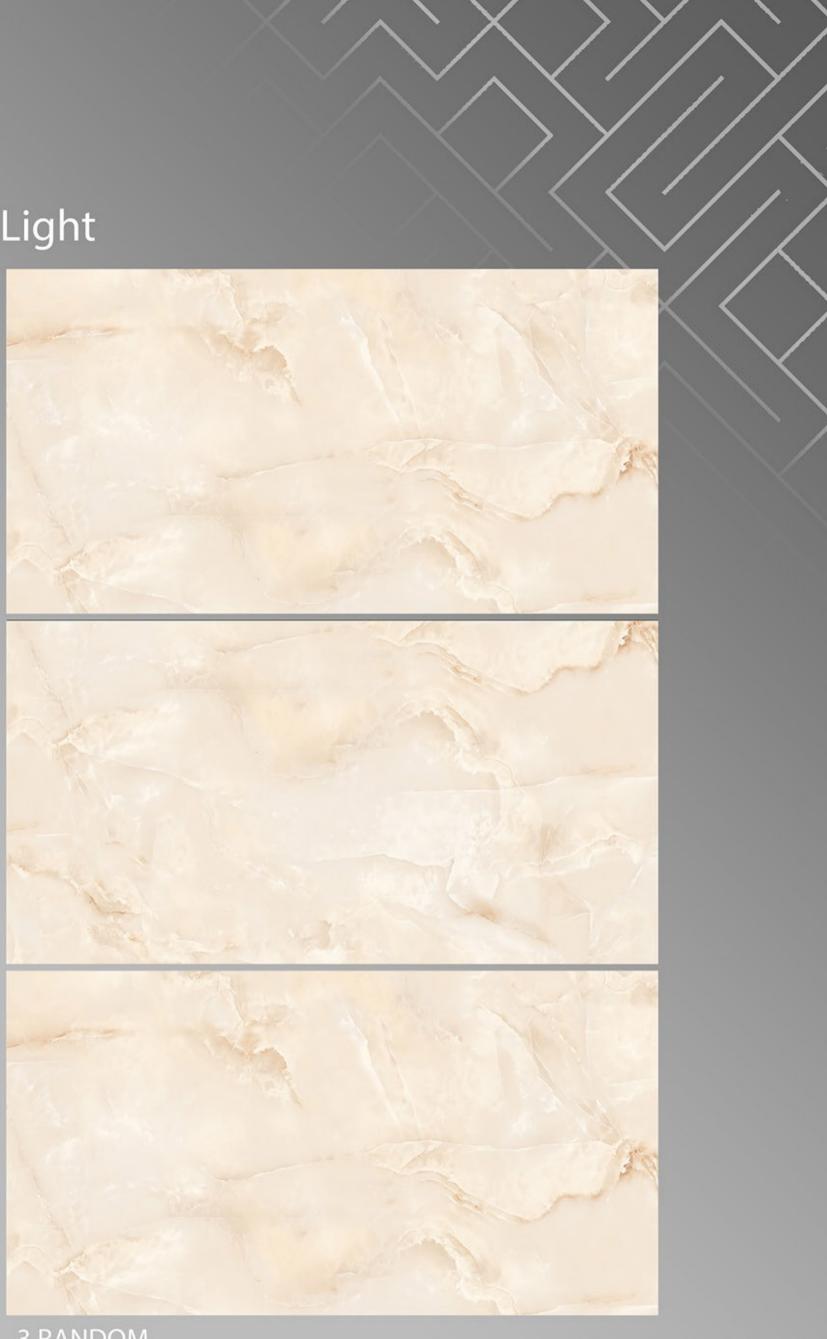

Y

600 X 1200







#### CALCUTTA SMOKE 600 X 1200





## CAMBRIUSA\_CARRARA

600 X 1200





### CARRARA\_NATURAL 600 X 1200





#### CHOCO WAVE 600 X 1200





### CHOCOLINE 600 X 1200







#### COSMOS NAURAL 600 X 1200





# CREMA\_MARFIL 600 X 1200





#### DIANA BROWN 600 X 1200





#### Diana Madera 600 X 1200





## DYNO\_CLASSIC\_BEIGE

600 X 1200







### EBIZA\_CREMA 600 X 1200





### EBIZA\_GREY 600 X 1200





#### EFF\_011 600 X 1200





EFF\_05 600 X 1200





#### eff-01-3 600 X 1200





#### eff-03-1 600 X 1200





#### EMPERADOR\_BROWN 600 X 1200









#### EMPERADOR\_GREY 600 X 1200





#### EMPERALD\_WHITE 600 X 1200







#### EMPRADOR DARK 600 X 1200





# ENTHRA\_BEIGE





#### ENTHRA\_BROWN 600 X 1200





#### F-Honey Onyx Light 600 X 1200







#### Florena Brown 600 X 1200





## FLORENA GREEN (CROMA GREEN)

600 X 1200







## FUSSELLI\_AZUL

600 X 1200





### GINIPO\_GREY 600 X 1200





### GRAND\_ONYX\_WHITE

600 X 1200





#### HABANA\_BROWN 600 X 1200





#### HABANA\_GREY 600 X 1200





# IMPERIAL BIANCO600 X 1200





#### IMPERIAL DARK 600 X 1200





#### ITALIAN BOTTOCHINO GREY 600 X 1200







#### ITALIAN BOTTOCHINO\_BEIGE 600 X 1200







### ITALIAN BRECCIA BEIGE

600 X 1200





4 RANDOM



## LIGHT GLASS ONYX

600 X 1200





#### LITHIC BLACK 600 X 1200





#### LITHIC BLUE 600 X 1200





#### LITHIC BROWN 600 X 1200





#### LITHIC GREY 600 X 1200

FINISH glossy

1 RANDOM





#### MAJESTIC TRAVERTINO 600 X 1200







#### MARB532W 600 X 1200







#### Marbo Onyx 600 X 1200





#### MECEDON