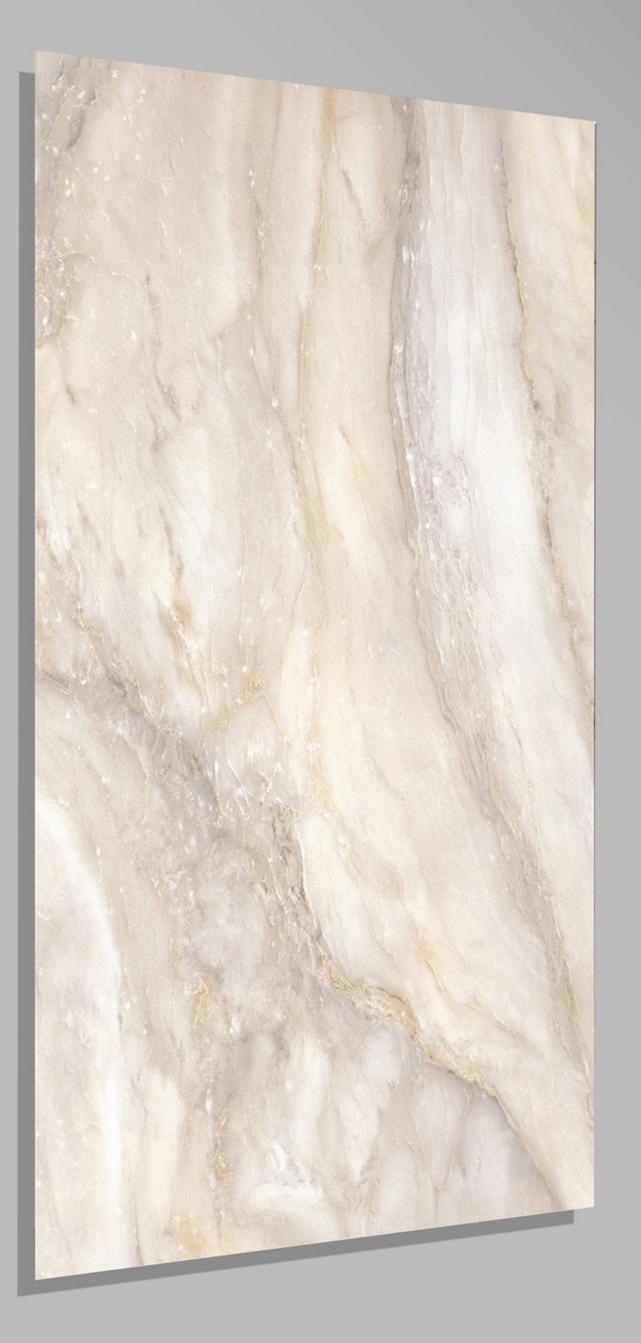

SOUL\_BROWN 600 X 1200





#### SOUL\_GREY 600 X 1200





#### Terazzo Verde Light 600 X 1200





#### Terazzo Verde 600 X 1200





## THASOS SATUARIO

600 X 1200





Titan River 600 X 1200





#### TORANO\_CALCATTA 600 X 1200







#### TRAVENTIN\_BEIGE 600 X 1200





# TRAVERTINE GRAY600 X 1200

FINISH glossy

5 RANDOM





# Travertine\_BEIGE





### TRAVERTINO BRONZE

600 X 1200

**FINISH** GLOSSY

we wanted 3 RANDOM





#### Travertino 600 X 1200

**FINISH** GLOSSY

t mm t and a second the superior .

2 RANDOM

The man to have t and the The P A TABLET A R. T. T. S. S. S. S. the ment and the states an Test an See. S. MARINE S all and



### TUSCANY BLACK 600 X 1200





### Tuscany Gold 600 X 1200





#### Tuscany Onyx Blue 600 X 1200







### TUSCANY WHITE 600 X 1200





# TYPHONE BEIGE600 X 1200





#### **TYPHONE WHITE** 600 X 1200





### VANILA\_ONYX 600 X 1200





### Veneto Arrora 600 X 1200





#### Veneto Dyno 600 X 1200





#### Veneto Grey 600 X 1200





### VIVANTA\_ONYX\_WHITE 600 X 1200





#### WHITE\_IMPERIAL 600 X 1200