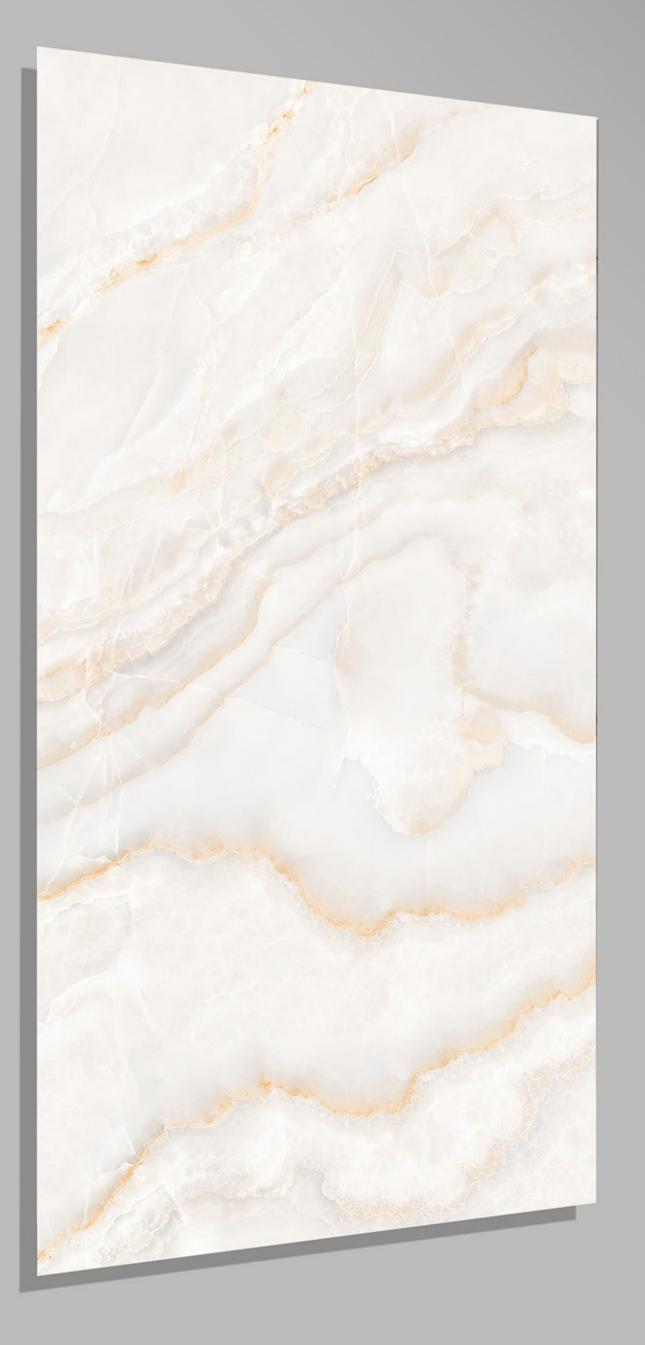

Monzy Crema 600 X 1200





#### MOON SATUARIO 600 X 1200





#### MOSAIC\_GREY 600 X 1200





#### NATURAL\_SLAT\_BEIGE 600 X 1200

FINISH GLOSSY



4 RANDOM







# NATURAL\_SLAT\_CREMA

600 X 1200

FINISH GLOSSY



4 RANDOM





#### NATURAL\_STONE 600 X 1200





#### NEBULA\_AZUL 600 X 1200





#### NEBULA\_BLACK 600 X 1200





# NEBULA\_NATURAL





#### NEBULA\_SILVER 600 X 1200

FINISH GLOSSY



3 RANDOM



# NERO EMPRADOR

600 X 1200





#### ONYX\_BEIGE 600 X 1200





#### ORB ZED 600 X 1200





#### PACIFIC DIANA 600 X 1200





#### PASSION PULPIS BEIGE 600 X 1200

FINISH glossy



4 RANDOM



#### PASSION PULPIS BROWN 600 X 1200







Pearl\_Onyx 600 X 1200





#### Pulpis\_Crema 600 X 1200





#### PULPIS\_GREY 600 X 1200





#### REAL SATUARIO 600 X 1200





#### REGAL ONYX 600 X 1200





#### ROSSALIA\_WHITE 600 X 1200





# satuario classic Crema 600 X 1200 FINISH GLOSSY

4 RANDOM





### SCARLET MINT 600 X 1200





#### Serenia Grey 600 X 1200

FINISH GLOSSY

2 RANDOM





#### Serenia Silver 600 X 1200





#### SILVER\_WAVE 600 X 1200





#### SOUL\_BEIGE 600 X 1200





#### SOUL\_BROWN 600 X 1200





#### SOUL\_GREY 600 X 1200





#### Terazzo Verde Light 600 X 1200





#### Terazzo Verde 600 X 1200





## THASOS SATUARIO

600 X 1200





Titan River 600 X 1200





#### TORANO\_CALCATTA 600 X 1200







#### TRAVENTIN\_BEIGE 600 X 1200





# TRAVERTINE GRAY600 X 1200

FINISH glossy

5 RANDOM





# Travertine\_BEIGE





### TRAVERTINO BRONZE

600 X 1200

**FINISH** GLOSSY

we wanted 3 RANDOM





#### Travertino 600 X 120