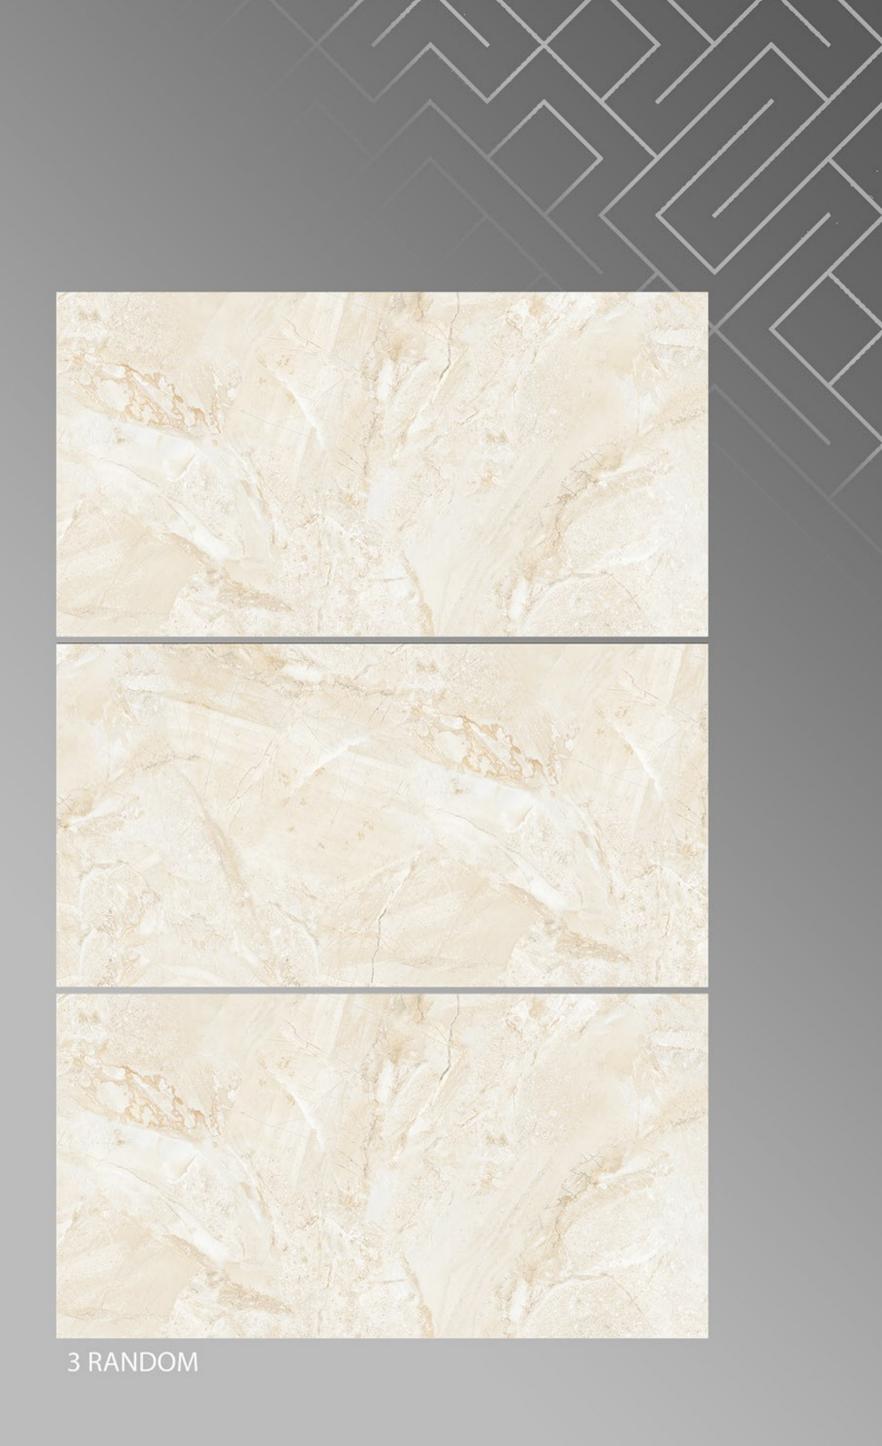

#### Agatha Blue 600 X 1200

## AGATHA\_BEIGE

AGATHA 600 X 1200

Alaska Natural (AGL) 600 X 1200