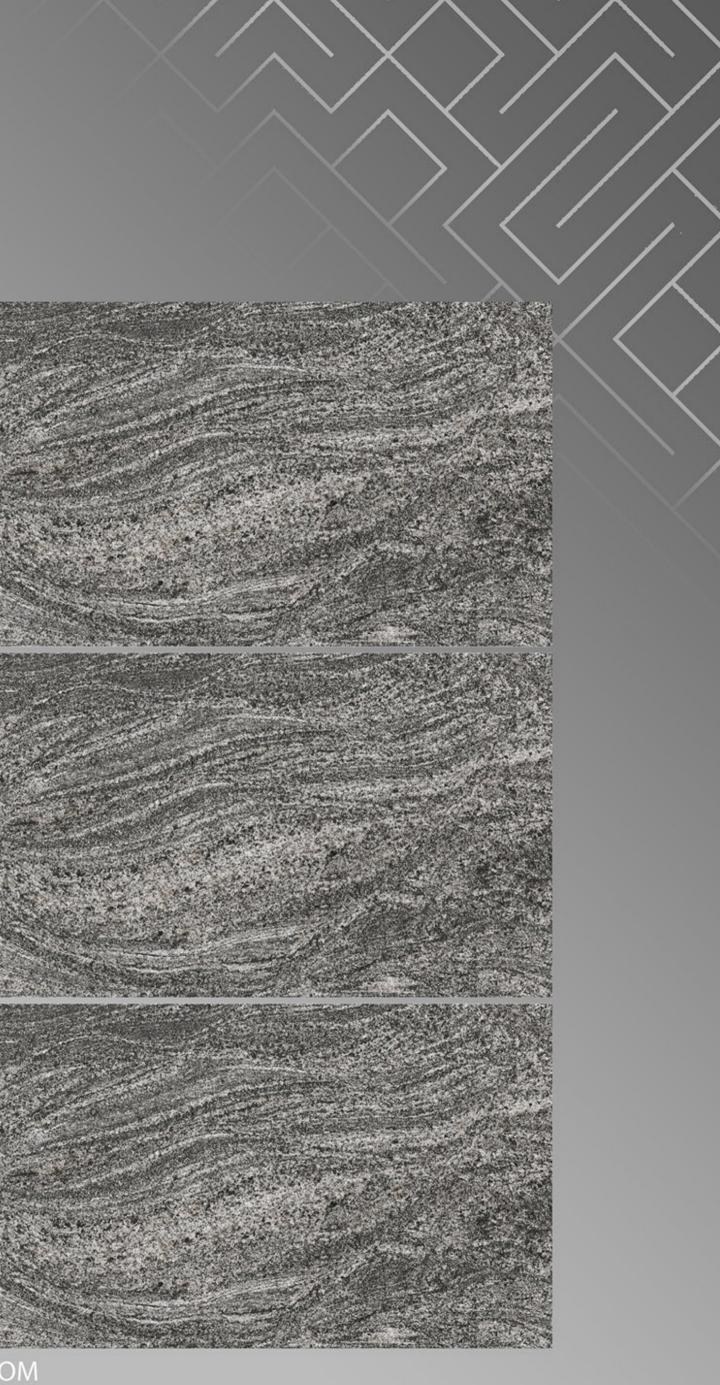

MPRADOR DARK 600 X 1200





# ENTHRA\_BEIGE





#### ENTHRA\_BROWN 600 X 1200





#### F-Honey Onyx Light 600 X 1200







#### Florena Brown 600 X 1200





## FLORENA GREEN (CROMA GREEN)

600 X 1200







## FUSSELLI\_AZUL

600 X 1200





### GINIPO\_GREY 600 X 1200





### GRAND\_ONYX\_WHITE

600 X 1200





#### HABANA\_BROWN 600 X 1200





#### HABANA\_GREY 600 X 1200





# IMPERIAL BIANCO600 X 1200





#### IMPERIAL DARK 600 X 1200





#### ITALIAN BOTTOCHINO GREY 600 X 1200







#### ITALIAN BOTTOCHINO\_BEIGE 600 X 1200







### ITALIAN BRECCIA BEIGE

600 X 1200





4 RANDOM



## LIGHT GLASS ONYX

600 X 1200





#### LITHIC BLACK 600 X 1200





#### LITHIC BLUE 600 X 1200





#### LITHIC BROWN 600 X 1200





#### LITHIC GREY 600 X 1200

FINISH glossy

1 RANDOM





#### MAJESTIC TRAVERTINO 600 X 1200







#### MARB532W 600 X 1200







#### Marbo Onyx 600 X 1200





#### MECEDONIA 600 X 1200





Monzy Crema 600 X 1200





#### MOON SATUARIO 600 X 1200





#### MOSAIC\_GREY 600 X 1200





#### NATURAL\_SLAT\_BEIGE 600 X 1200

FINISH GLOSSY



4 RANDOM







# NATURAL\_SLAT\_CREMA

600 X 1200

FINISH GLOSSY



4 RANDOM





#### NATURAL\_STONE 600 X 1200





#### NEBULA\_AZUL 600 X 1200





#### NEBULA\_BLACK 600 X 1200





# NEBULA\_NATURAL





#### NEBULA\_SILVER 600 X 1200

FINISH GLOSSY



3 RANDOM



# NERO EMPRADOR

600 X 1200





#### ONYX\_BEIGE 600 X 1200





#### ORB ZED 600 X 1200





#### PACIFIC DIANA 600 X 1200





#### PASSION PULPIS BEIGE 600 X 1200

FINISH glossy



4 RANDOM



#### PASSION PULPIS BROWN 600 X 1200