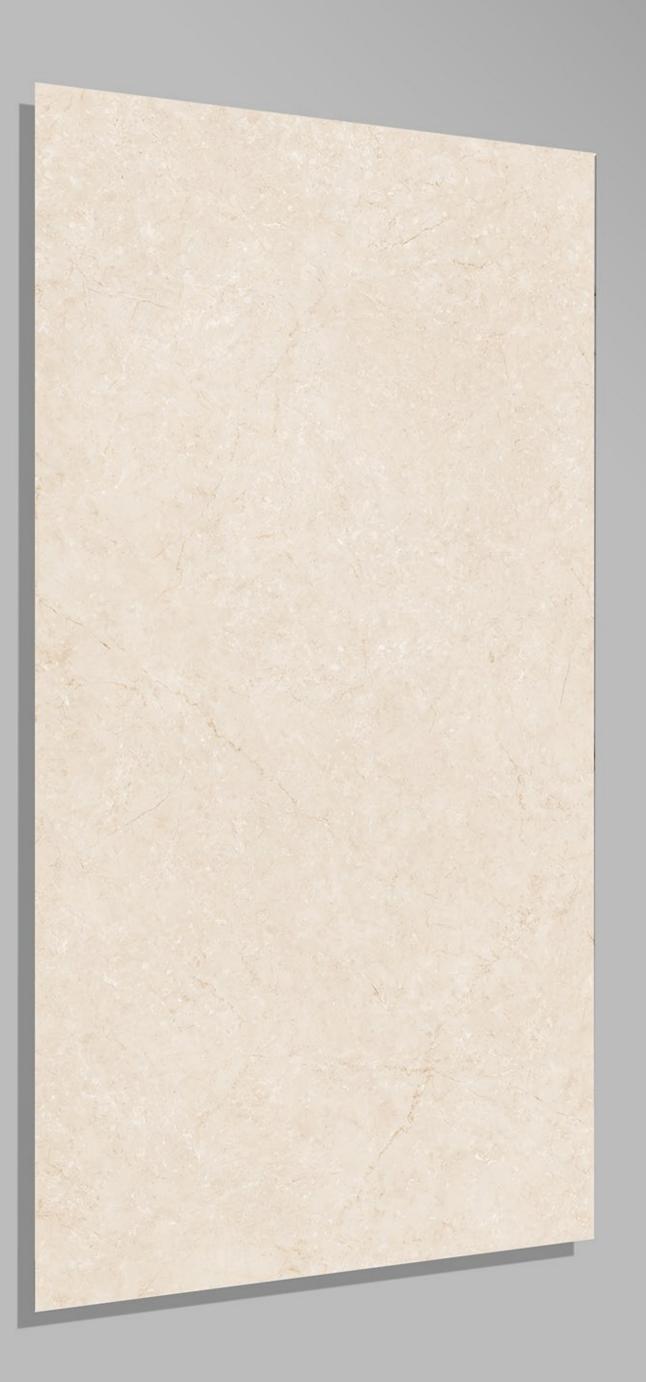

BIZA\_CREMA 600 X 1200





### EBIZA\_GREY 600 X 1200





#### EFF\_011 600 X 1200





EFF\_05 600 X 1200





#### eff-01-3 600 X 1200





#### eff-03-1 600 X 1200





#### EMPERADOR\_BROWN 600 X 1200









#### EMPERADOR\_GREY 600 X 1200





#### EMPERALD\_WHITE 600 X 1200







#### EMPRADOR DARK 600 X 1200





# ENTHRA\_BEIGE





#### ENTHRA\_BROWN 600 X 1200





#### F-Honey Onyx Light 600 X 1200







#### Florena Brown 600 X 1200





## FLORENA GREEN (CROMA GREEN)

600 X 1200







## FUSSELLI\_AZUL

600 X 1200





### GINIPO\_GREY 600 X 1200





### GRAND\_ONYX\_WHITE

600 X 1200





#### HABANA\_BROWN 600 X 1200





#### HABANA\_GREY 600 X 1200





# IMPERIAL BIANCO600 X 1200





#### IMPERIAL DARK 600 X 1200





#### ITALIAN BOTTOCHINO GREY 600 X 1200







#### ITALIAN BOTTOCHINO\_BEIGE 600 X 1200







### ITALIAN BRECCIA BEIGE

600 X 1200





4 RANDOM



## LIGHT GLASS ONYX

600 X 1200





#### LITHIC BLACK 600 X 1200





#### LITHIC BLUE 600 X 1200





#### LITHIC BROWN 600 X 1200





#### LITHIC GREY 600 X 1200

FINISH glossy

1 RANDOM





#### MAJESTIC TRAVERTINO 600 X 1200







#### MARB532W 600 X 1200







#### Marbo Onyx 600 X 1200





#### MECEDONIA 600 X 1200





Monzy Crema 600 X 1200





#### MOON SATUARIO 600 X 1200





#### MOSAIC\_GREY 600 X 1200





#### NATURAL\_SLAT\_BEIGE 600 X 1200

FINISH GLOSSY



4 RANDOM







# NATURAL\_SLAT\_CREMA

600 X 1200

FINISH GLOSSY



4 RANDOM





#### NATURAL\_STONE 600 X 1200





#### NEBULA\_AZUL 600 X 1200





#### NEBULA\_BLACK 600 X 1200





# NEBULA\_NATURAL