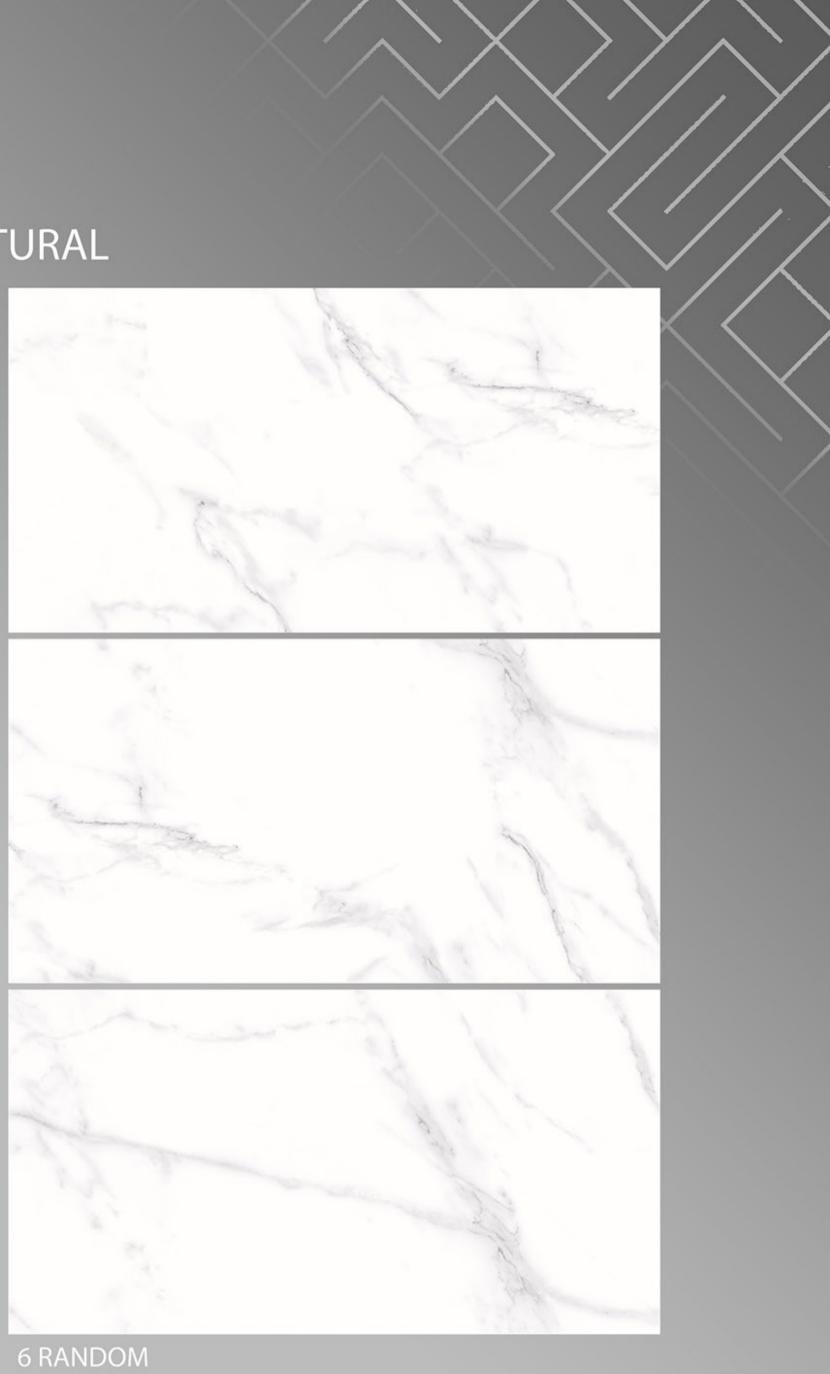

Natural (AGL) 600 X 1200





#### Amigo Bianco 600 X 1200





Amigo Brown 600 X 1200







Amigo Crema 600 X 1200





Amigo Verde 600 X 1200







#### ANTIQ CREMA 600 X 1200





#### ANTIQUE BEIGE 600 X 1200





#### ANTY SKY 600 X 1200





## ARMANI\_BEIGE





#### ARMANI\_BIANCO 600 X 1200





#### ARMANI\_GREY 600 X 1200





# ARMANI\_NERO





#### Aurisina Bone 600 X 1200





#### AZURO\_AZUL 600 X 1200





### AZURO\_BEIGE

600 X 1200





#### AZURO\_NERO 600 X 1200





Berlin Beige 600 X 1200





#### Blend Blue 600 X 1200





### BRECCIA STONE\_BEIGE 600 X 1200







#### BRECCIA STONE\_BLACK 600 X 1200









## BRISK BOTTOCHINO GREY

600 X 1200







#### CALCUTTA SMOKE 600 X 1200





## CAMBRIUSA\_CARRARA

600 X 1200





### CARRARA\_NATURAL 600 X 1200





#### CHOCO WAVE 600 X 1200





### CHOCOLINE 600 X 1200







#### COSMOS NAURAL 600 X 1200





# CREMA\_MARFIL 600 X 1200





#### DIANA BROWN 600 X 1200





#### Diana Madera 600 X 1200





## DYNO\_CLASSIC\_BEIGE

600 X 1200







### EBIZA\_CREMA 600 X 1200





### EBIZA\_GREY 600 X 1200





#### EFF\_011 600 X 1200





EFF\_05 600 X 1200





#### eff-01-3 600 X 1200





#### eff-03-1 600 X 1200





#### EMPERADOR\_BROWN 600 X 1200









#### EMPERADOR\_GREY 600 X 1200





#### EMPERALD\_WHITE 600 X 1200







#### EMPRADOR DARK 600 X 1200





# ENTHRA\_BEIGE





#### ENTHRA\_BROWN 600 X 1200





#### F-Honey Onyx Light 600 X 1200







#### Florena Brown 600 X 1200





## FLORENA GREEN (CROMA GREEN)

600 X 1200







## FUSSELLI\_AZUL

600 X 1200





### G