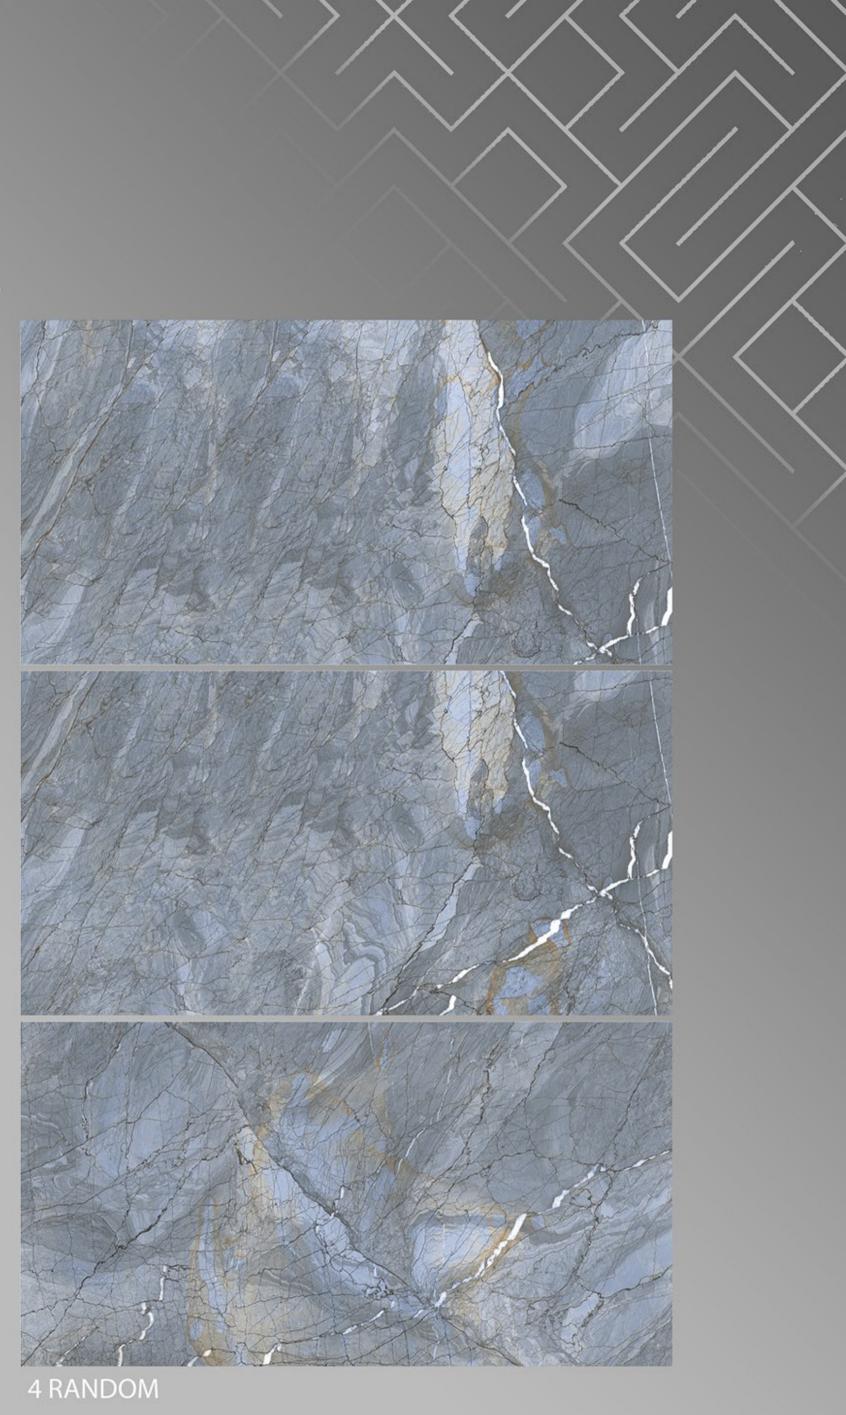

#### NATURAL\_SLAT\_BEIGE 600 X 1200

FINISH GLOSSY

4 RANDOM

# NATURAL\_SLAT\_CREMA

600 X 1200

FINISH GLOSSY

4 RANDOM