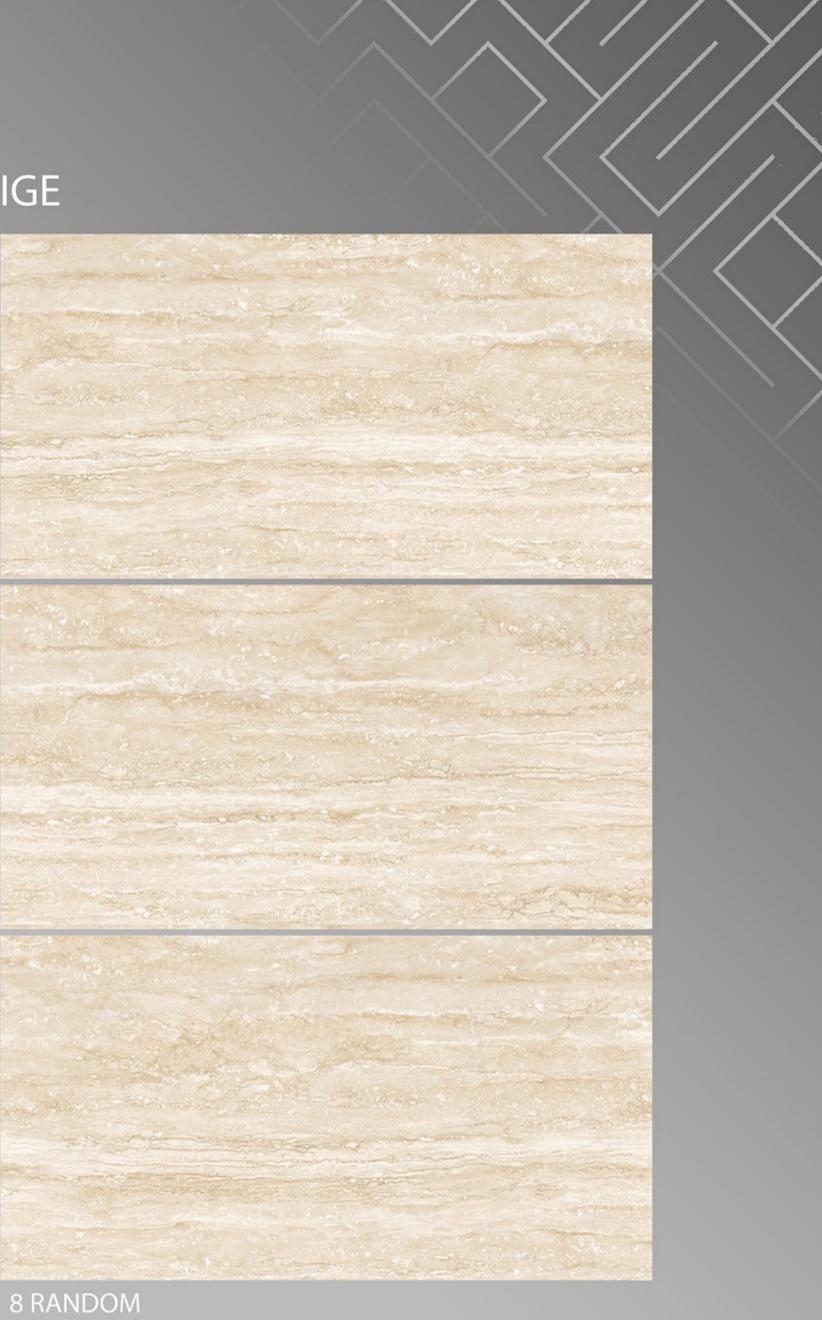

4 RANDOM



#### PASSION PULPIS BROWN 600 X 1200







Pearl\_Onyx 600 X 1200





#### Pulpis\_Crema 600 X 1200





#### PULPIS\_GREY 600 X 1200





#### REAL SATUARIO 600 X 1200





#### REGAL ONYX 600 X 1200





#### ROSSALIA\_WHITE 600 X 1200





# satuario classic Crema 600 X 1200 FINISH GLOSSY

4 RANDOM





### SCARLET MINT 600 X 1200





#### Serenia Grey 600 X 1200

FINISH GLOSSY

2 RANDOM





#### Serenia Silver 600 X 1200





#### SILVER\_WAVE 600 X 1200





#### SOUL\_BEIGE 600 X 1200





#### SOUL\_BROWN 600 X 1200





#### SOUL\_GREY 600 X 1200





#### Terazzo Verde Light 600 X 1200





#### Terazzo Verde 600 X 1200





## THASOS SATUARIO

600 X 1200





Titan River 600 X 1200





#### TORANO\_CALCATTA 600 X 1200







#### TRAVENTIN\_BEIGE 600 X 1200





# TRAVERTINE GRAY600 X 1200

FINISH glossy

5 RANDOM





# Travertine\_BEIGE





### TRAVERTINO BRONZE

600 X 1200

**FINISH** GLOSSY

we wanted 3 RANDOM





#### Travertino 600 X 1200

**FINISH** GLOSSY

t mm t and a second the superior .

2 RANDOM

The man to have t and the The P A TABLET A R. T. T. S. S. S. S. the ment and the states an Test an See. S. MARINE S all and



### TUSCANY BLACK 600 X 1200





### Tuscany Gold 600 X 1200





#### Tuscany Onyx Blue 600 X 1200







### TUSCANY WHITE 600 X 1200





# TYPHONE BEIGE600 X 1200





#### **TYPHONE WHITE** 600 X 1200





### VANILA\_ONYX 600 X 1200





### Veneto Arrora 600 X 1200





#### Veneto Dyno 600 X 1200





#### Veneto Grey 600 X 1200





### VIVANTA\_ONYX\_WHITE 600 X 1200





#### WHITE\_IMPERIAL 600 X 12