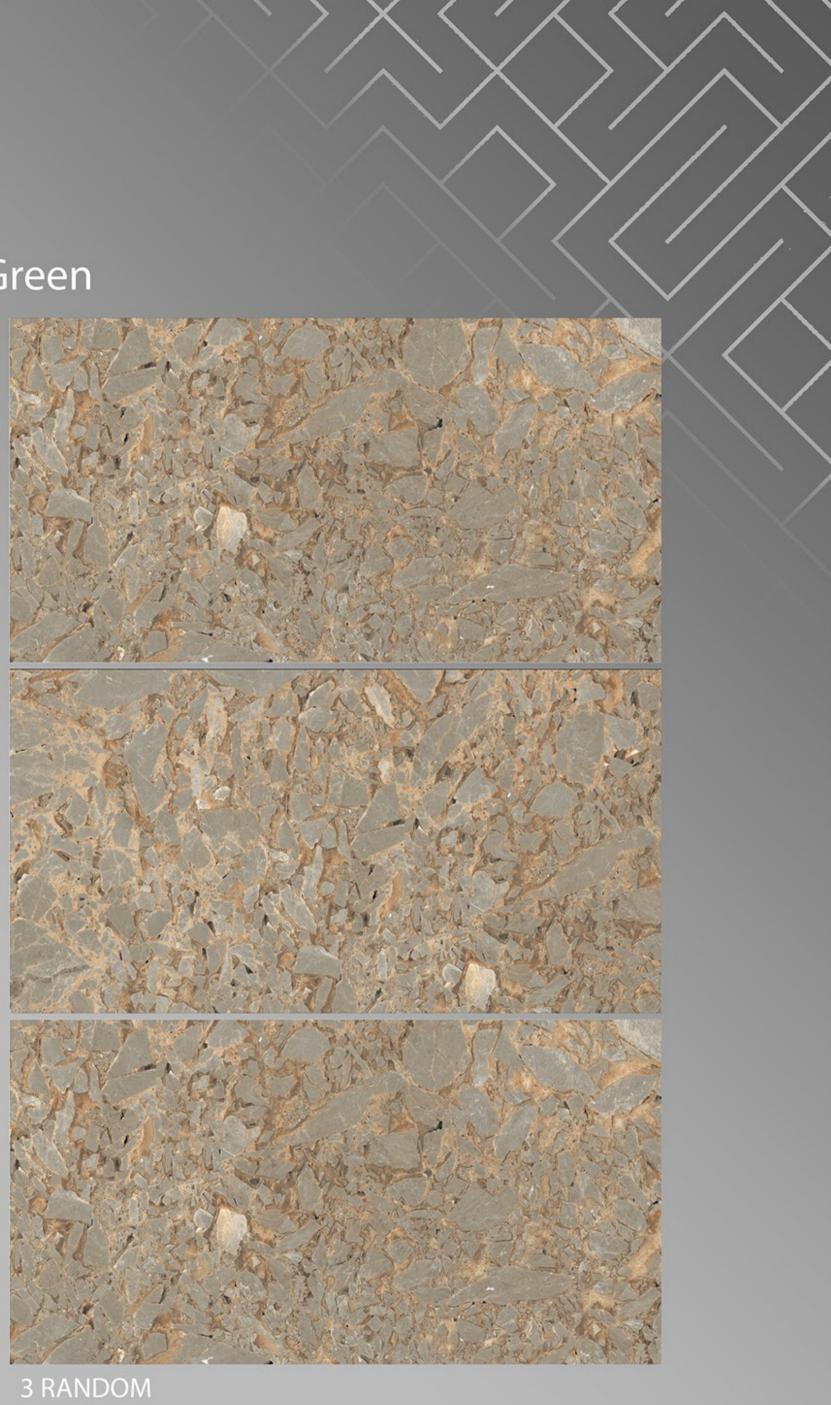

### GLOSSY SERIES

## 600X1200 MM



































#### 5002 Full X1 600 X 1200







#### 5002 Full X2 600 X 1200







#### 5002 Full X3 600 X 1200











### Adrina Stone Green

600 X 1200





#### Affulance Bianco 600 X 1200

**FINISH** GLOSSY

3 RANDOM





#### AFYON\_BEIGE 600 X 1200





#### AFYON\_GREY 600 X 1200





#### Agatha Blue 600 X 1200





## AGATHA\_BEIGE







AGATHA 600 X 1200





Alaska Natural (AGL) 600 X 1200





#### Amigo Bianco 600 X 1200





Amigo Brown 600 X 1200







Amigo Crema 600 X 1200





Amigo Verde 600 X 1200







#### ANTIQ CREMA 600 X 1200





#### ANTIQUE BEIGE 600 X 1200





#### ANTY SKY 600 X 1200





## ARMANI\_BEIGE





#### ARMANI\_BIANCO 600 X 1200





#### ARMANI\_GREY 600 X 1200





# ARMANI\_NERO





#### Aurisina Bone 600 X 1200





#### AZURO\_AZUL 600 X 1200





### AZURO\_BEIGE

600 X 1200





#### AZURO\_NERO 600 X 1200





Berlin Beige 600 X 1200





#### Blend Blue 600 X 1200





### BRECCIA STONE