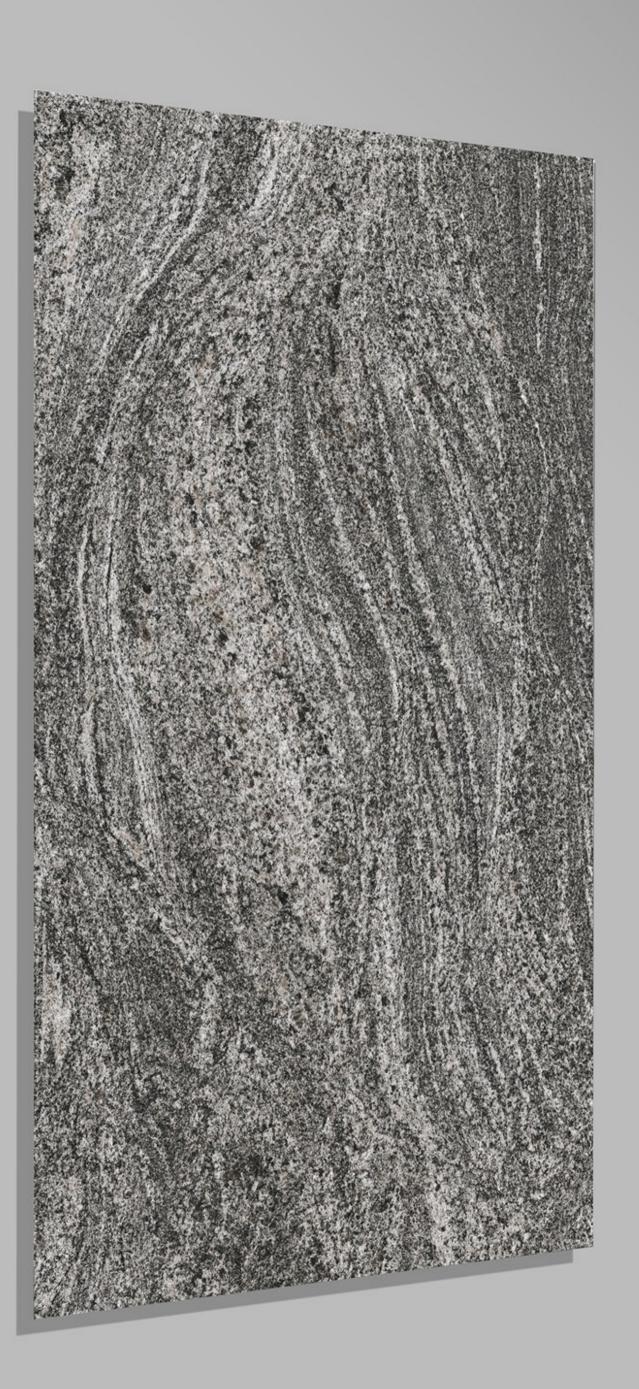

1200





#### EMPERALD\_WHITE 600 X 1200







#### EMPRADOR DARK 600 X 1200





# ENTHRA\_BEIGE





#### ENTHRA\_BROWN 600 X 1200





#### F-Honey Onyx Light 600 X 1200







#### Florena Brown 600 X 1200





## FLORENA GREEN (CROMA GREEN)

600 X 1200







## FUSSELLI\_AZUL

600 X 1200





### GINIPO\_GREY 600 X 1200





### GRAND\_ONYX\_WHITE

600 X 1200





#### HABANA\_BROWN 600 X 1200





#### HABANA\_GREY 600 X 1200





# IMPERIAL BIANCO600 X 1200





#### IMPERIAL DARK 600 X 1200





#### ITALIAN BOTTOCHINO GREY 600 X 1200







#### ITALIAN BOTTOCHINO\_BEIGE 600 X 1200







### ITALIAN BRECCIA BEIGE

600 X 1200





4 RANDOM



## LIGHT GLASS ONYX

600 X 1200





#### LITHIC BLACK 600 X 1200





#### LITHIC BLUE 600 X 1200





#### LITHIC BROWN 600 X 1200





#### LITHIC GREY 600 X 1200

FINISH glossy

1 RANDOM





#### MAJESTIC TRAVERTINO 600 X 1200







#### MARB532W 600 X 1200







#### Marbo Onyx 600 X 1200





#### MECEDONIA 600 X 1200





Monzy Crema 600 X 1200





#### MOON SATUARIO 600 X 1200





#### MOSAIC\_GREY 600 X 1200





#### NATURAL\_SLAT\_BEIGE 600 X 1200

FINISH GLOSSY



4 RANDOM







# NATURAL\_SLAT\_CREMA

600 X 1200

FINISH GLOSSY



4 RANDOM





#### NATURAL\_STONE 600 X 1200





#### NEBULA\_AZUL 600 X 1200





#### NEBULA\_BLACK 600 X 1200





# NEBULA\_NATURAL





#### NEBULA\_SILVER 600 X 1200

FINISH GLOSSY



3 RANDOM



# NERO EMPRADOR

600 X 1200





#### ONYX\_BEIGE 600 X 1200





#### ORB ZED 600 X 1200





#### PACIFIC DIANA 600 X 1200





#### PASSION PULPIS BEIGE 600 X 1200

FINISH glo