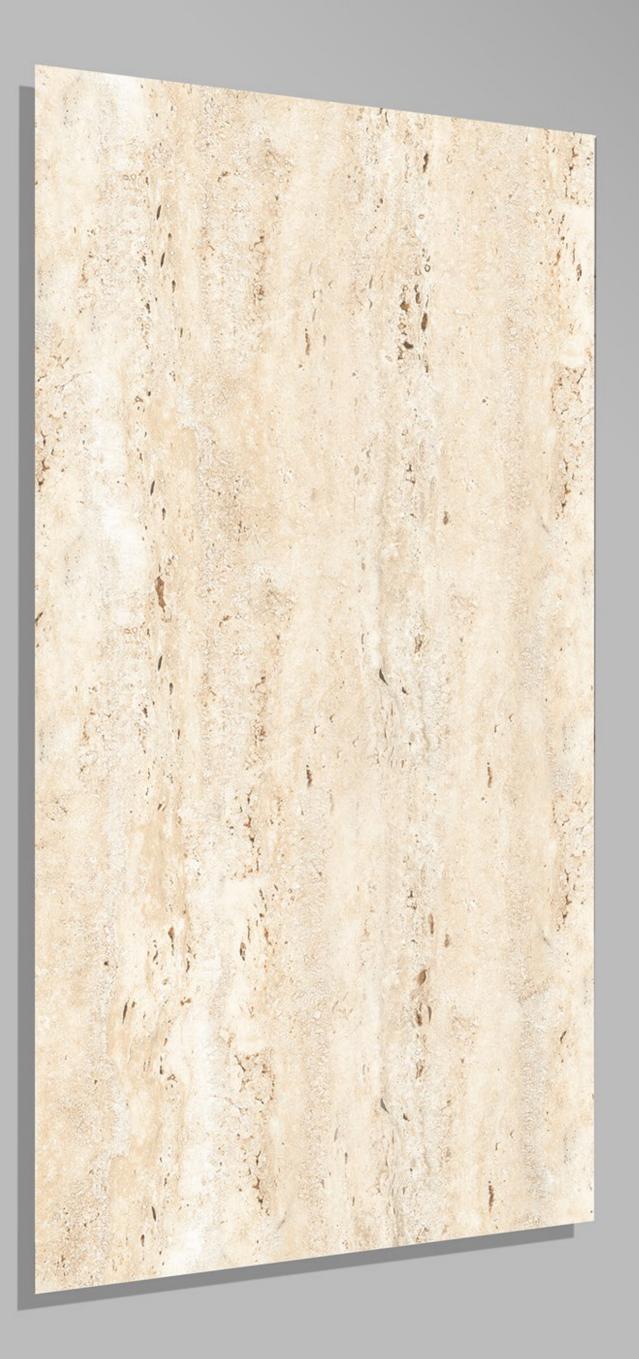

Pearl\_Onyx 600 X 1200





#### Pulpis\_Crema 600 X 1200





#### PULPIS\_GREY 600 X 1200





#### REAL SATUARIO 600 X 1200





#### REGAL ONYX 600 X 1200





#### ROSSALIA\_WHITE 600 X 1200





# satuario classic Crema 600 X 1200 FINISH GLOSSY

4 RANDOM





### SCARLET MINT 600 X 1200





#### Serenia Grey 600 X 1200

FINISH GLOSSY

2 RANDOM





#### Serenia Silver 600 X 1200





#### SILVER\_WAVE 600 X 1200





#### SOUL\_BEIGE 600 X 1200





#### SOUL\_BROWN 600 X 1200





#### SOUL\_GREY 600 X 1200





#### Terazzo Verde Light 600 X 1200





#### Terazzo Verde 600 X 1200





## THASOS SATUARIO

600 X 1200





Titan River 600 X 1200





#### TORANO\_CALCATTA 600 X 1200







#### TRAVENTIN\_BEIGE 600 X 1200





# TRAVERTINE GRAY600 X 1200

FINISH glossy

5 RANDOM





# Travertine\_BEIGE





### TRAVERTINO BRONZE

600 X 1200

**FINISH** GLOSSY

we wanted 3 RANDOM





#### Travertino 600 X 1200

**FINISH** GLOSSY

t mm t and a second the superior .

2 RANDOM

The man to have t and the The P A TABLET A R. T. T. S. S. S. S. the ment and the states an Test an See. S. MARINE S all and



### TUSCANY BLACK 600 X 1200





### Tuscany Gold 600 X 1200





#### Tuscany Onyx Blue 600 X 1200







### TUSCANY WHITE 600 X 1200





# TYPHONE BEIGE600 X 1200





#### **TYPHONE WHITE** 600 X 1200





### VANILA\_ONYX 600 X 1200





### Veneto Arrora 600 X 1200





#### Veneto Dyno 600 X 1200





#### Veneto Grey 600 X 1200





### VIVANTA\_ONYX\_WHITE 600 X 1200





#### WHITE\_IMPERIAL 600 X 1200