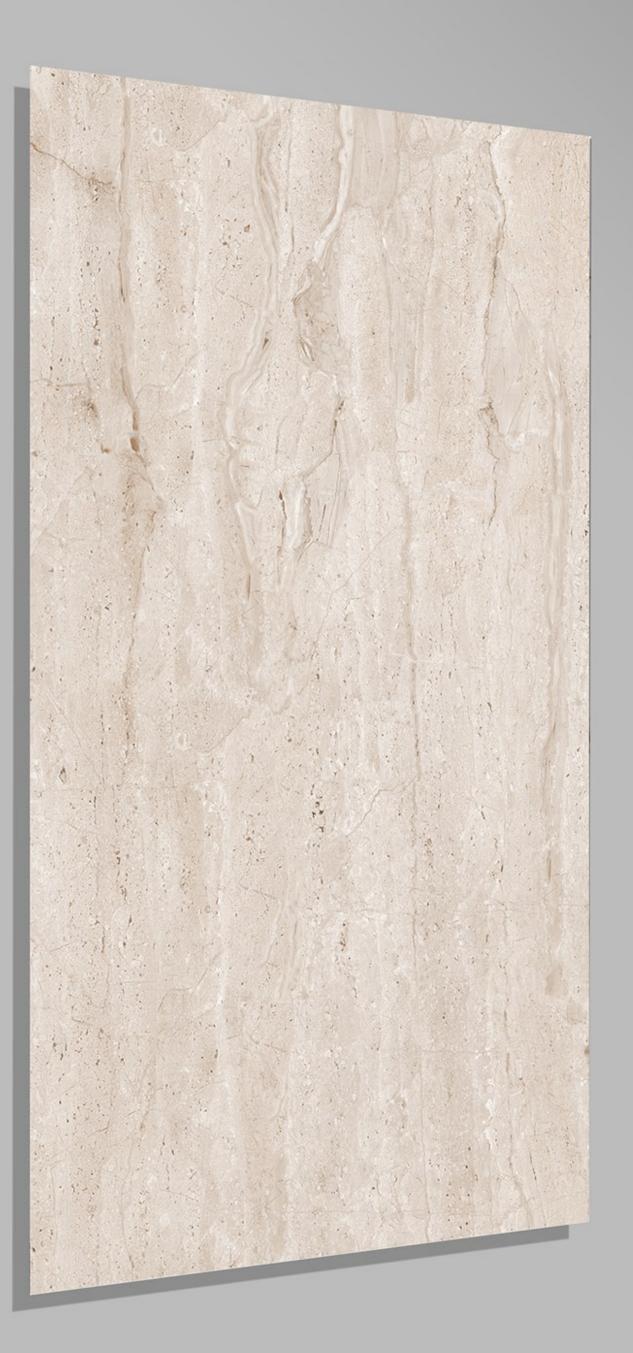

### GLOSSY SERIES

## 600X1200 MM



































#### 5002 Full X1 600 X 1200







#### 5002 Full X2 600 X 1200







#### 5002 Full X3 600 X 1200











### Adrina Stone Green

600 X 1200





#### Affulance Bianco 600 X 1200

**FINISH** GLOSSY

3 RANDOM





#### AFYON\_BEIGE 600 X 1200





#### AFYON\_GREY 600 X 1200





#### Agatha Blue 600 X 1200





## AGATHA\_BEIGE







AGATHA 600 X 1200





Alaska Natural (AGL) 600 X 1200





#### Amigo Bianco 600 X 1200





Amigo Brown 600 X 1200







Amigo Crema 600 X 1200





Amigo Verde 600 X 1200







#### ANTIQ CREMA 600 X 1200





#### ANTIQUE BEIGE 600 X 1200





#### ANTY SKY 600 X 1200





## ARMANI\_BEIGE





#### ARMANI\_BIANCO 600 X 1200





#### ARMANI\_GREY 600 X 1200





# ARMANI\_NERO





#### Aurisina Bone 600 X 1200





#### AZURO\_AZUL 600 X 1200





### AZURO\_BEIGE

600 X 1200





#### AZURO\_NERO 600 X 1200





Berlin Beige 600 X 1200





#### Blend Blue 600 X 1200





### BRECCIA STONE\_