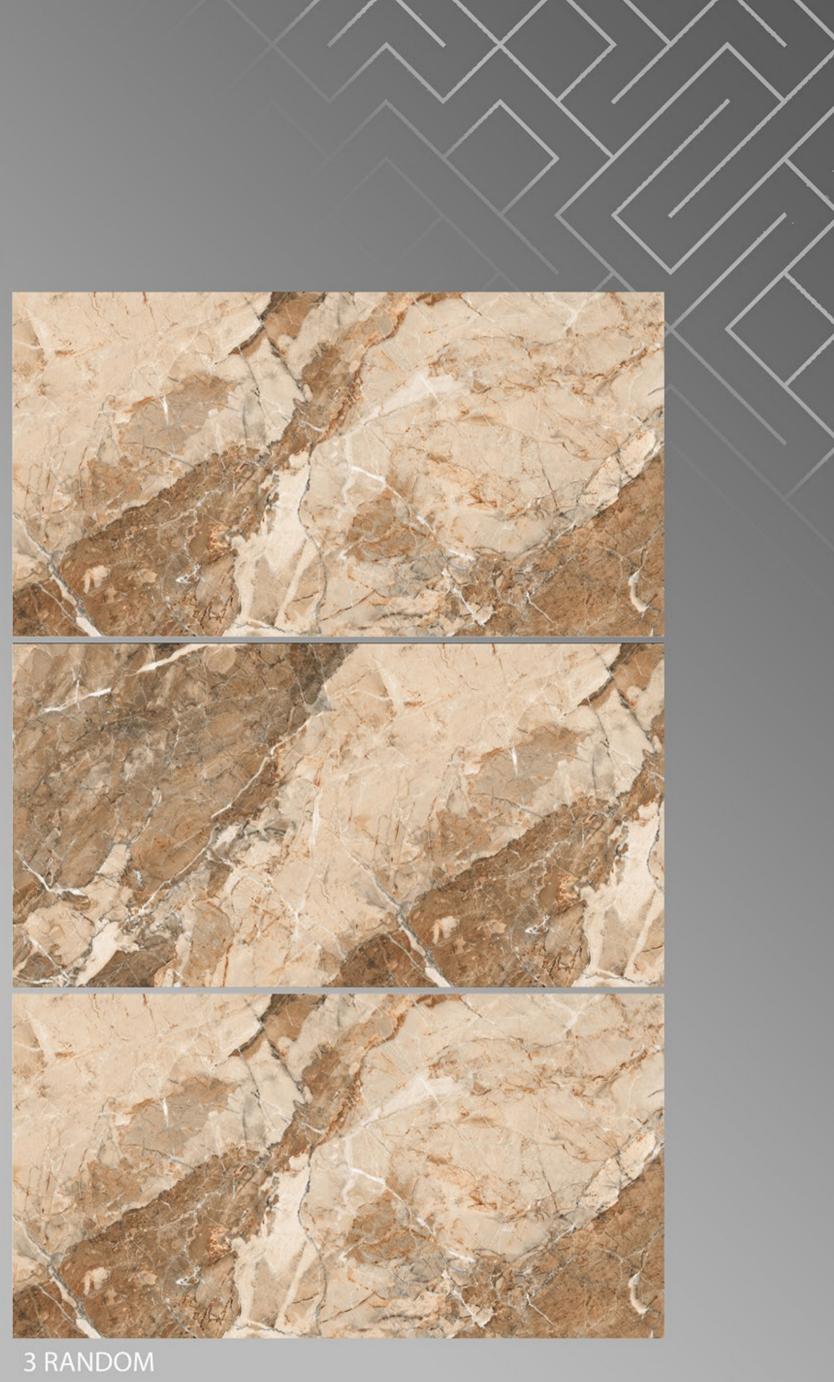

SMOKE 600 X 1200





## CAMBRIUSA\_CARRARA

600 X 1200





### CARRARA\_NATURAL 600 X 1200





#### CHOCO WAVE 600 X 1200





### CHOCOLINE 600 X 1200







#### COSMOS NAURAL 600 X 1200





# CREMA\_MARFIL 600 X 1200





#### DIANA BROWN 600 X 1200





#### Diana Madera 600 X 1200





## DYNO\_CLASSIC\_BEIGE

600 X 1200







### EBIZA\_CREMA 600 X 1200





### EBIZA\_GREY 600 X 1200





#### EFF\_011 600 X 1200





EFF\_05 600 X 1200





#### eff-01-3 600 X 1200





#### eff-03-1 600 X 1200





#### EMPERADOR\_BROWN 600 X 1200









#### EMPERADOR\_GREY 600 X 1200





#### EMPERALD\_WHITE 600 X 1200







#### EMPRADOR DARK 600 X 1200





# ENTHRA\_BEIGE





#### ENTHRA\_BROWN 600 X 1200





#### F-Honey Onyx Light 600 X 1200







#### Florena Brown 600 X 1200





## FLORENA GREEN (CROMA GREEN)

600 X 1200







## FUSSELLI\_AZUL

600 X 1200





### GINIPO\_GREY 600 X 1200





### GRAND\_ONYX\_WHITE

600 X 1200





#### HABANA\_BROWN 600 X 1200





#### HABANA\_GREY 600 X 1200





# IMPERIAL BIANCO600 X 1200





#### IMPERIAL DARK 600 X 1200





#### ITALIAN BOTTOCHINO GREY 600 X 1200







#### ITALIAN BOTTOCHINO\_BEIGE 600 X 1200







### ITALIAN BRECCIA BEIGE

600 X 1200





4 RANDOM



## LIGHT GLASS ONYX

600 X 1200





#### LITHIC BLACK 600 X 1200





#### LITHIC BLUE 600 X 1200





#### LITHIC BROWN 600 X 1200





#### LITHIC GREY 600 X 1200

FINISH glossy

1 RANDOM





#### MAJESTIC TRAVERTINO 600 X 1200







#### MARB532W 600 X 1200







#### Marbo Onyx 600 X 1200





#### MECEDONIA 600 X 1200





Monzy Crema 600