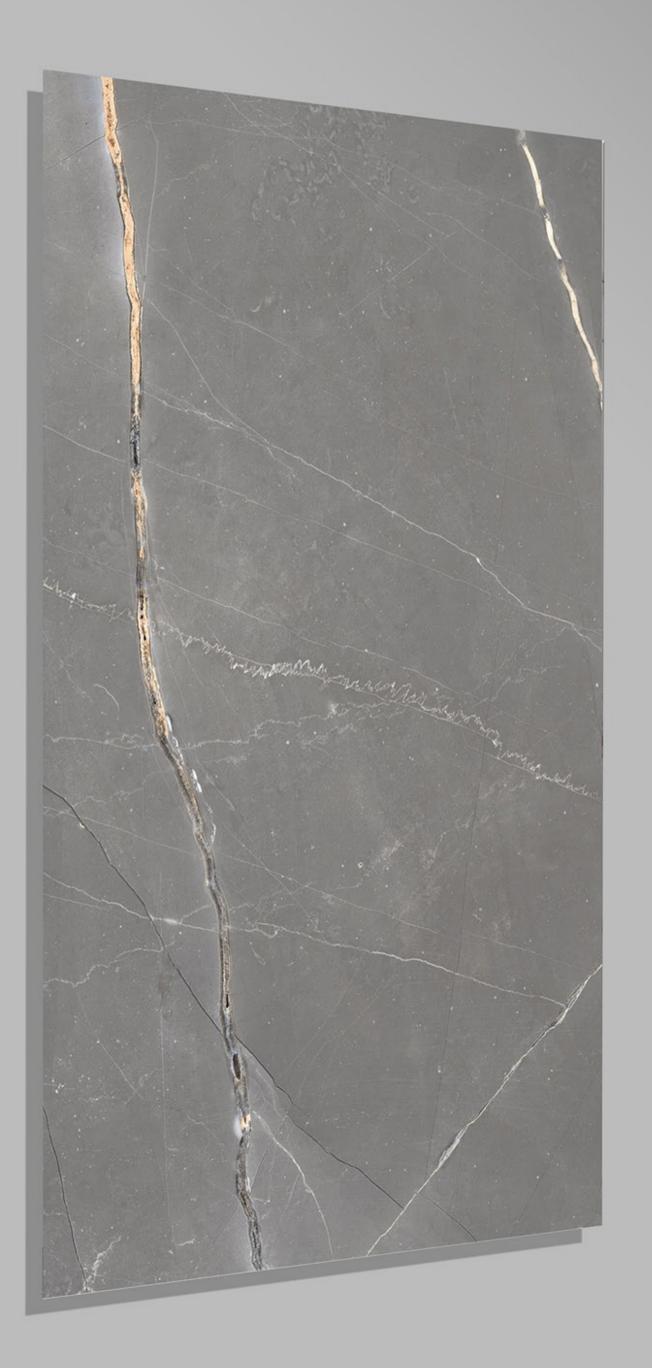

200







#### Marbo Onyx 600 X 1200





#### MECEDONIA 600 X 1200





Monzy Crema 600 X 1200





#### MOON SATUARIO 600 X 1200





#### MOSAIC\_GREY 600 X 1200





#### NATURAL\_SLAT\_BEIGE 600 X 1200

FINISH GLOSSY



4 RANDOM







# NATURAL\_SLAT\_CREMA

600 X 1200

FINISH GLOSSY



4 RANDOM





#### NATURAL\_STONE 600 X 1200





#### NEBULA\_AZUL 600 X 1200





#### NEBULA\_BLACK 600 X 1200





# NEBULA\_NATURAL





#### NEBULA\_SILVER 600 X 1200

FINISH GLOSSY



3 RANDOM



# NERO EMPRADOR

600 X 1200





#### ONYX\_BEIGE 600 X 1200





#### ORB ZED 600 X 1200





#### PACIFIC DIANA 600 X 1200





#### PASSION PULPIS BEIGE 600 X 1200

FINISH glossy



4 RANDOM



#### PASSION PULPIS BROWN 600 X 1200







Pearl\_Onyx 600 X 1200





#### Pulpis\_Crema 600 X 1200





#### PULPIS\_GREY 600 X 1200





#### REAL SATUARIO 600 X 1200





#### REGAL ONYX 600 X 1200





#### ROSSALIA\_WHITE 600 X 1200





# satuario classic Crema 600 X 1200 FINISH GLOSSY

4 RANDOM





### SCARLET MINT 600 X 1200





#### Serenia Grey 600 X 1200

FINISH GLOSSY

2 RANDOM





#### Serenia Silver 600 X 1200





#### SILVER\_WAVE 600 X 1200





#### SOUL\_BEIGE 600 X 1200





#### SOUL\_BROWN 600 X 1200





#### SOUL\_GREY 600 X 1200





#### Terazzo Verde Light 600 X 1200





#### Terazzo Verde 600 X 1200





## THASOS SATUARIO

600 X 1200





Titan River 600 X 1200





#### TORANO\_CALCATTA 600 X 1200







#### TRAVENTIN\_BEIGE 600 X 1200





# TRAVERTINE GRAY600 X 1200

FINISH glossy

5 RANDOM





# Travertine\_BEIGE





### TRAVERTINO BRONZE

600 X 1200